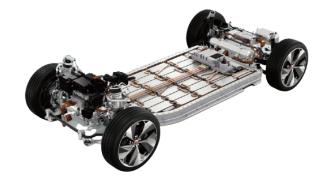

# Future Strategy \_ Lithium Battery (Sebang Lithium Battery)

Location : Gwangju city
Area : 27,000 m²

# Future Strategy \_ Lithium Battery (Sebang Lithium Battery)