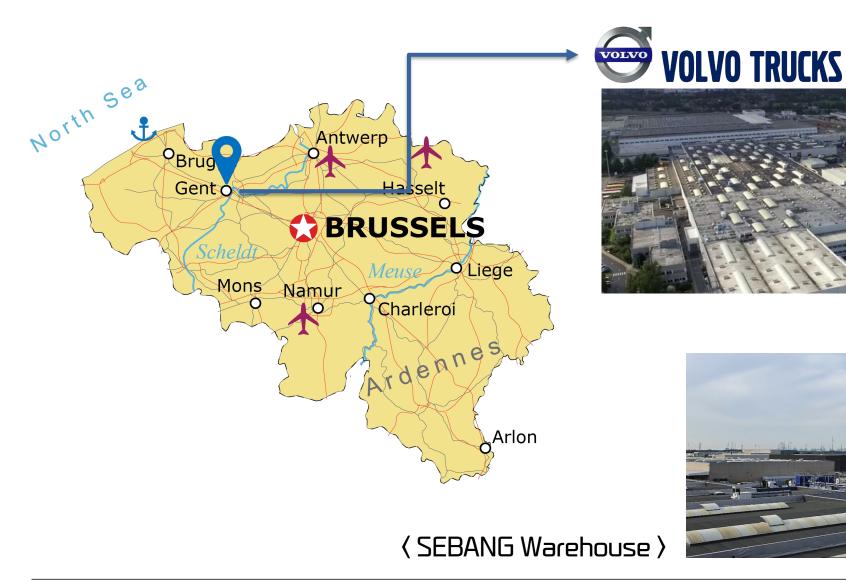

not to be relayed or reused by 3<sup>rd</sup> party without SEBANG GLOBAL BATTERIES EUROPE GmbH's prior written consent.

SEBANG BATTERIES EUROPE GmbH

Page 7/13

# Sebang Battery \_ Global Network

 $\succ$ 

 $\triangleright$ 





# Germany Operation \_ Current situation





### Future Strategy \_ AGM \_ Production Capacity Increase (up to 5M pcs by 2023)



This information is confidential and was prepared by SEBANG BATTERIES EUROPE GmbH. It is not to be relayed or reused by 3<sup>rd</sup> party without SEBANG GLOBAL BATTERIES EUROPE GmbH's prior written consent.

SEBANG SEBANG BATTERIES EUROPE GmbH

Page 10/13

# Future Strategy \_ Lithium Battery (Sebang Lithium Battery)



Location : Gwangju city
Area : 27,000 m²





# Future Strategy \_ Lithium Battery (Sebang Lithium Battery)