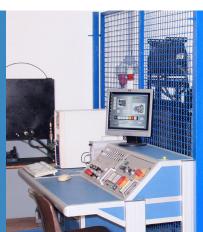

### Test bench

For your security, all transmissions are tested on our test bench for validation.