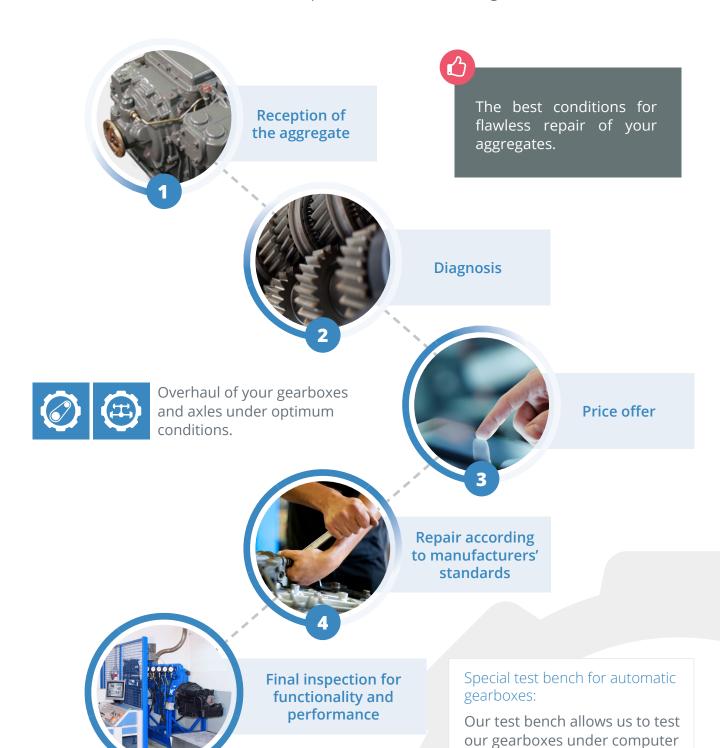

### Strigent survey before any work

- Disassembly and diagnosis
- Work recommendation and price estimation
- Remanufacture to manufacturers' standards
- Assess on test bench

### Test bench

For your security, all transmissions are tested on our test bench for validation.