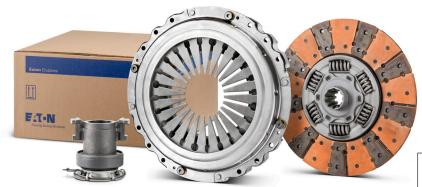

# Clutches

### Diameter 430 mm

A complete range to meet the individual requirements of every customer.

Clutches are available with various options:

- Manual or automatic adjustment,
- Different torsion dampers,
- Single or double clutch,
- Traction and propulsion front-wheel or rear-wheel drive,
- Ceramic or organic facings

Our product range covers more than 98% of the european market for commercial vehicles (new and old models).

The notoriety of EATON products guarantees you quality products.

A thousand clutches are available in our shop for brands such as RENAULT Trucks - VOLVO SCANIA - IVECO - MERCEDES - MAN ...