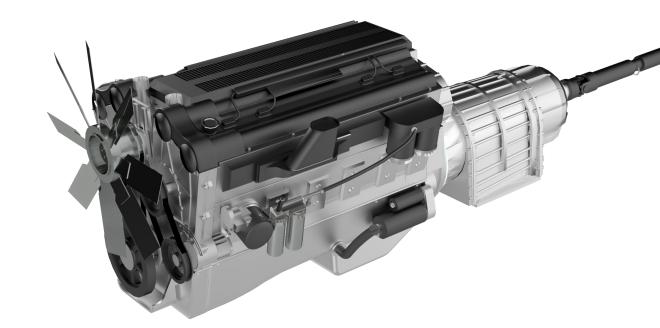

# Engines

### Large stock of spare parts

- Camshafts
- Bearing shells
- Our Cylinder heads
- Cylinders
- Injectors
- Seals
- Gasket sets
- Water pumps
- Oil pumps
- Injection pumps
- Powered steering pumps
- Valves
- Turbos
- Crankshafts

#### Suitable for engines of the following vehicle brand:

- DAF
- Renault Trucks
- lveco
- Sofim
- MAN
- Scania
- Mercedes
- Volvo