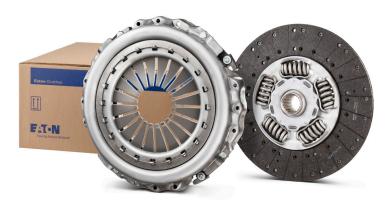

# Clutches

### Diameter 430 mm

A complete range to meet the individual requirements of every customer.

Clutches are available with various options:

- Manual or automatic adjustment,
- Different torsion dampers,
- Single or double clutch,
- Traction and propulsion front-wheel or rear-wheel drive,
- Ceramic or organic facings

Our product range covers more than 98% of the european market for commercial vehicles (new and old models).

The notoriety of EATON products guarantees you quality products.

A thousand clutches are available in our shop for brands such as RENAULT Trucks - VOLVO SCANIA - IVECO - MERCEDES - MAN ...