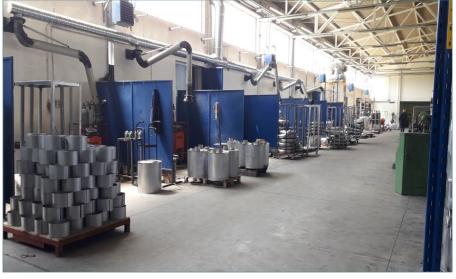

### **About Exit Ltd**



- Company established in Prokuplje, Serbia in 2003
- ▶ 19 years of experience, 30 employees
- Exhaust system manufacturer for trucks, buses and construction equipment both in OEM and aftermarket
- Fuel tanks manufacturer
- Laser cuttings services upon request
- Pipe bending services upon request

## The company comprises the territory of 2.300m2 and owns 10.000 m2 of land



### **Production site**



















FAIT

## Laser cutting services



LASER CUTTING Machine FIBERMAK GEN-3 SM 3X1,5 2KW





#### **Product range**

The company product portfolio contains spare parts for exhaust system for: Man, Mercedes, Volvo, Scania, Daf, Iveco, Renault.

- Exhaust silencers
- Clamps
- Exhaust pipes
- Pipes (aluminized and stainles steel)
- Flexible pipes (tinplate and stainless steel)
- Corugated pipes









































### Quality management system



www.tuev-sued.de/certificate-validity-check





## Trade fair participation



Automechanika Frankfurt







## EXIT

### ► IAA Hannover



### Automechanika Moscow





## Our sales:

# 10% domestic90% foreign





### www.exitltd.com



### Thank you!!!

Phone: +381 (0) 27 325-352

Phone: +381 (0) 27 810-0122

Fax: