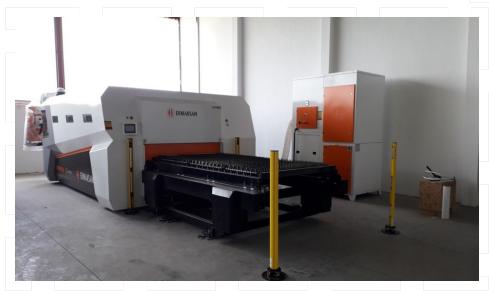

### **About Exit Ltd**



- Company established in Prokuplje, Serbia in 2003
- ▶ 19 years of experience, 30 employees
- Exhaust system manufacturer for trucks, buses and construction equipment both in OEM and aftermarket
- Fuel tanks manufacturer
- Laser cuttings services upon request
- Pipe bending services upon request

## The company comprises the territory of 2.300m2 and owns 10.000 m2 of land



### **Production site**



















FAIT

## Laser cutting services



LASER CUTTING Machine FIBERMAK GEN-3 SM 3X1,5 2KW





#### **Product range**

The company product portfolio contains spare parts for exhaust system for: Man, Mercedes, Volvo, Scania, Daf, Iveco, Renault.

- Exhaust silencers
- Clamps
- Exhaust pipes
- Pipes (aluminized and stainles steel)
- Flexible pipes (tinplate and stainless steel)
- Corugated pipes









































### Quality management system



www.tuev-sued.de/certificate-validity-check





## Trade fair participation



Automechanika Frankfurt







## EXIT

### ► IAA Hannover



### Automechanika Moscow





## Our sales:

# 10% domestic90% foreign





### www.exitltd.com



### Thank you!!!

Phone: +381 (0) 27 325-352

Phone: +381 (0) 27 810-0122

Fax: +381 (0)