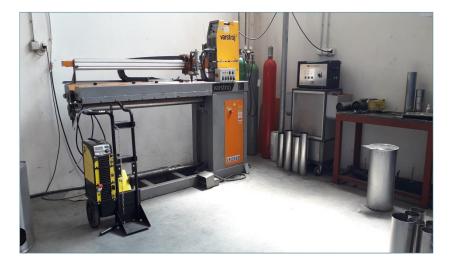

### **About Exit Ltd**



- Company established in Prokuplje, Serbia in 2003
- ▶ 19 years of experience, 30 employees
- Exhaust system manufacturer for trucks, buses and construction equipment both in OEM and aftermarket
- Fuel tanks manufacturer
- Laser cuttings services upon request
- Pipe bending services upon request

## The company comprises the territory of 2.300m2 and owns 10.000 m2 of land



### **Production site**



















FAIT

## Laser cutting services



LASER CUTTING Machine FIBERMAK GEN-3 SM 3X1,5 2KW





#### **Product range**

The company product portfolio contains spare parts for exhaust system for: Man, Mercedes, Volvo, Scania, Daf, Iveco, Renault.

- Exhaust silencers
- Clamps
- Exhaust pipes
- Pipes (aluminized and stainles steel)
- Flexible pipes (tinplate and stainless steel)
- Corugated pipes









































### Quality management system



www.tuev-sued.de/certificate-validity-check





## Trade fair participation



Automechanika Frankfurt







## EXIT

### ► IAA Hannover



### Automechanika Moscow





## Our sales:

# 10% domestic90% foreign





### www.exitltd.com



### Thank you!!!

Phone: +381 (0) 27 325-352

Phone: +381 (0) 27 810-0122

Fax: +38