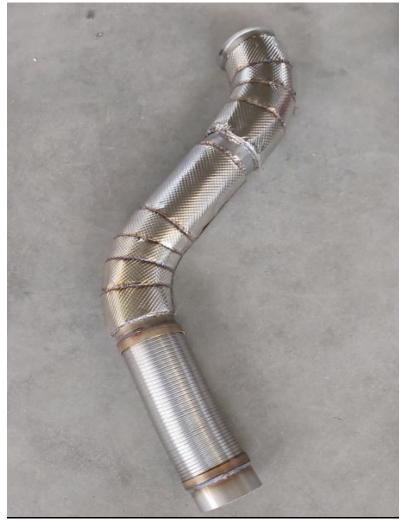

#### **Product range**

The company product portfolio contains spare parts for exhaust system for: Man, Mercedes, Volvo, Scania, Daf, Iveco, Renault.

- Exhaust silencers
- Clamps
- Exhaust pipes
- Pipes (aluminized and stainles steel)
- Flexible pipes (tinplate and stainless steel)
- Corugated pipes