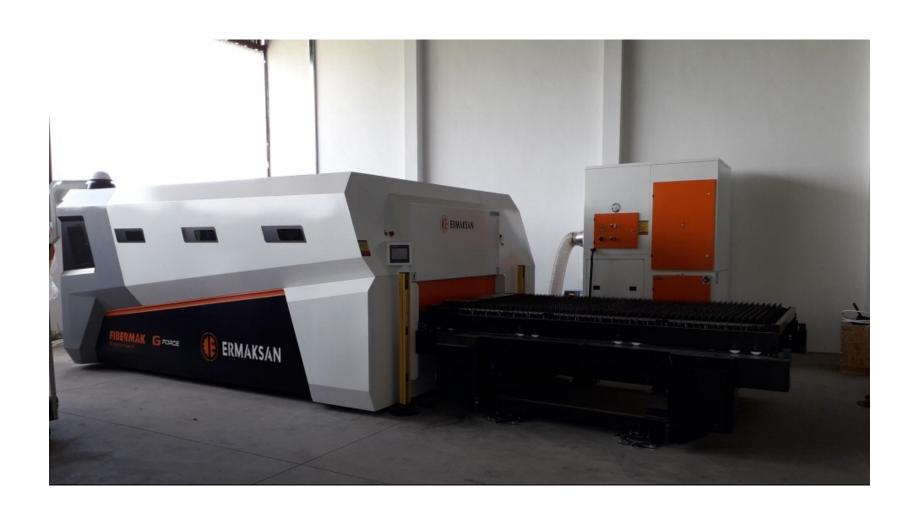

### **About Exit Ltd**



- Company established in Prokuplje, Serbia in 2003
- ▶ 19 years of experience, 30 employees
- Exhaust system manufacturer for trucks, buses and construction equipment both in OEM and aftermarket
- Fuel tanks manufacturer
- Laser cuttings services upon request
- Pipe bending services upon request

## The company comprises the territory of 2.300m2 and owns 10.000 m2 of land



### **Production site**



















FAIT

## Laser cutting services



LASER CUTTING Machine FIBERMAK GEN-3 SM 3X1,5 2KW





#### **Product range**

The company product portfolio contains spare parts for exhaust system for: Man, Mercedes, Volvo, Scania, Daf, Iveco, Renault.

- Exhaust silencers
- Clamps
- Exhaust pipes
- Pipes (aluminized and stainles steel)
- Flexible pipes (tinplate and stainless steel)
- Corugated pipes









































### Quality management system



www.tuev-sued.de/certificate-validity-check





## Trade fair participation



Automechanika Frankfurt







## EXIT

### ► IAA Hannover



### Automechanika Moscow





## Our sales:

# 10% domestic90% foreign





### www.exitltd.com



### Thank you!!!

Phone: +381 (0) 27 325-352

Phone: +381 (0) 27 810-0122

Fax: +381 (0) 27 329-900

Nova Bozurna bb, 18400 Prokuplje

Republic of Serbia

office@exitltd.co.rs