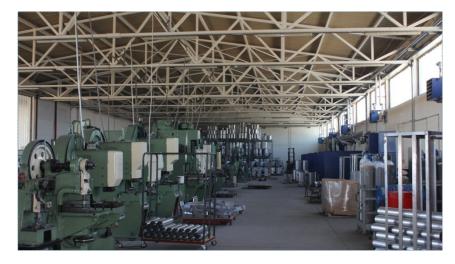

### **About Exit Ltd**



- Company established in Prokuplje, Serbia in 2003
- ▶ 19 years of experience, 30 employees
- Exhaust system manufacturer for trucks, buses and construction equipment both in OEM and aftermarket
- Fuel tanks manufacturer
- Laser cuttings services upon request
- Pipe bending services upon request

## The company comprises the territory of 2.300m2 and owns 10.000 m2 of land



### **Production site**



















FAIT

## Laser cutting services



LASER CUTTING Machine FIBERMAK GEN-3 SM 3X1,5 2KW





#### **Product range**

The company product portfolio contains spare parts for exhaust system for: Man, Mercedes, Volvo, Scania, Daf, Iveco, Renault.

- Exhaust silencers
- Clamps
- Exhaust pipes
- Pipes (aluminized and stainles steel)
- Flexible pipes (tinplate and stainless steel)
- Corugated pipes









































### Quality management system



www.tuev-sued.de/certificate-validity-check





## Trade fair participation



Automechanika Frankfurt







## EXIT

### ► IAA Hannover



### Automechanika Moscow





## Our sales:

# 10% domestic90% foreign





### www.exitltd.com



### Thank you!!!

Phone: +381 (0) 27 325-352

Phone: +381 (0) 27 810-0122

Fa