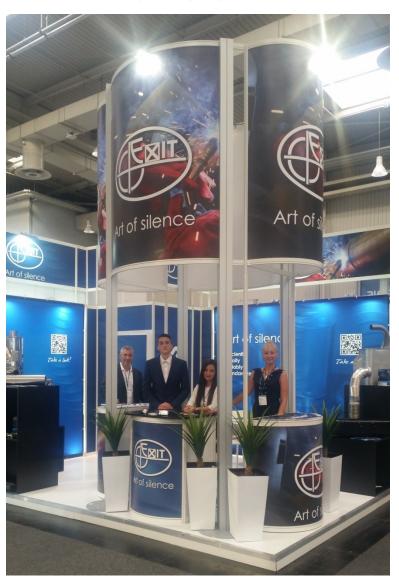

r cuttings services upon request
- Pipe bending services upon request

## The company comprises the territory of 2.300m2 and owns 10.000 m2 of land



### **Production site**



















FAIT

## Laser cutting services



LASER CUTTING Machine FIBERMAK GEN-3 SM 3X1,5 2KW





#### **Product range**

The company product portfolio contains spare parts for exhaust system for: Man, Mercedes, Volvo, Scania, Daf, Iveco, Renault.

- Exhaust silencers
- Clamps
- Exhaust pipes
- Pipes (aluminized and stainles steel)
- Flexible pipes (tinplate and stainless steel)
- Corugated pipes









































### Quality management system



www.tuev-sued.de/certificate-validity-check





## Trade fair participation



Automechanika Frankfurt







## EXIT

### ► IAA Hannover



### Automechanika Moscow





## Our sales:

# 10% domestic90% foreign





### www.exitltd.com



### Thank you!!!

Phone: +381 (0) 27 325-352

Phone: +381 (0) 27 810-0122

Fax: +381 (0) 27 329-900

Nova Bozurna bb, 18400 Prokuplje

Republic of Serbia

office@exitltd.co.rs