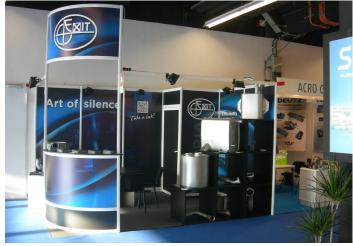

- Fuel tanks manufacturer
- Laser cuttings services upon request
- Pipe bending services upon request

## The company comprises the territory of 2.300m2 and owns 10.000 m2 of land



### **Production site**



















FAIT

## Laser cutting services



LASER CUTTING Machine FIBERMAK GEN-3 SM 3X1,5 2KW





#### **Product range**

The company product portfolio contains spare parts for exhaust system for: Man, Mercedes, Volvo, Scania, Daf, Iveco, Renault.

- Exhaust silencers
- Clamps
- Exhaust pipes
- Pipes (aluminized and stainles steel)
- Flexible pipes (tinplate and stainless steel)
- Corugated pipes









































### Quality management system



www.tuev-sued.de/certificate-validity-check





## Trade fair participation



Automechanika Frankfurt







## EXIT

### ► IAA Hannover



### Automechanika Moscow





## Our sales:

# 10% domestic90% foreign





### www.exitltd.com



### Thank you!!!

Phone: +381 (0) 27 325-352

Phone: +381 (0) 27 810-0122

Fax: +381 (0) 27 329-900

Nova Bozurna bb, 18400 Prokuplje

Republic of Serbia

office@exitltd.co.rs