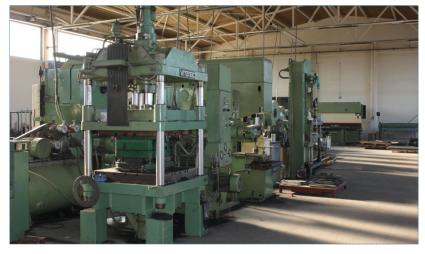

### **About Exit Ltd**



- Company established in Prokuplje, Serbia in 2003
- ▶ 19 years of experience, 30 employees
- Exhaust system manufacturer for trucks, buses and construction equipment both in OEM and aftermarket
- Fuel tanks manufacturer
- Laser cuttings services upon request
- Pipe bending services upon request

## The company comprises the territory of 2.300m2 and owns 10.000 m2 of land



### **Production site**



















FAIT

## Laser cutting services



LASER CUTTING Machine FIBERMAK GEN-3 SM 3X1,5 2KW





#### **Product range**

The company product portfolio contains spare parts for exhaust system for: Man, Mercedes, Volvo, Scania, Daf, Iveco, Renault.

- Exhaust silencers
- Clamps
- Exhaust pipes
- Pipes (aluminized and stainles steel)
- Flexible pipes (tinplate and stainless steel)
- Corugated pipes









































### Quality management system



www.tuev-sued.de/certificate-validity-check





## Trade fair participation



Automechanika Frankfurt







## EXIT

### ► IAA Hannover



### Automechanika Moscow





## Our sales:

# 10% domestic90% foreign





### www.exitltd.com



### Thank you!!!

Phone: +381 (0) 27 325-352

Phone: +381 (0) 27 810-0122

Fax: +