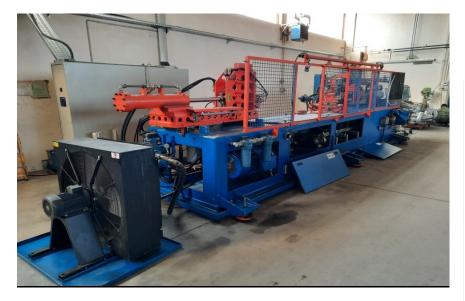

#### **Product range**

The company product portfolio contains spare parts for exhaust system for: Man, Mercedes, Volvo, Scania, Daf, Iveco, Renault.

- Exhaust silencers
- Clamps
- Exhaust pipes
- Pipes (aluminized and stainles steel)
- Flexible pipes (tinplate and stainless steel)
- Corugated pipes