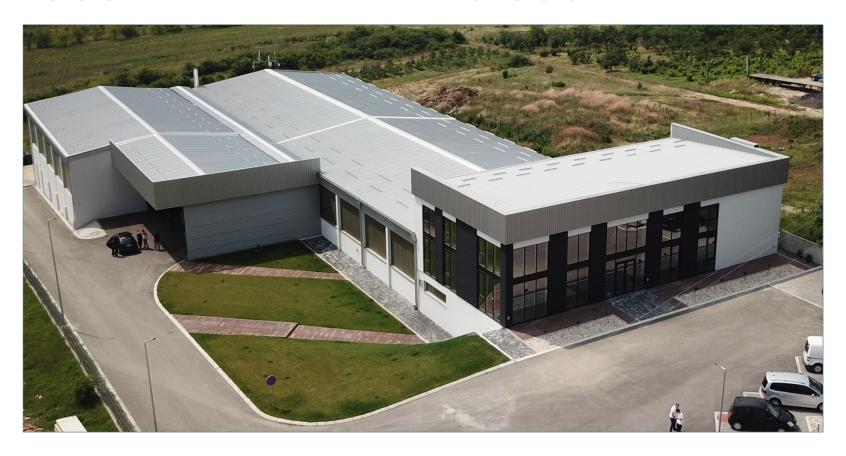

## The company comprises the territory of 2.300m2 and owns 10.000 m2 of land

### **Production site**

FAIT