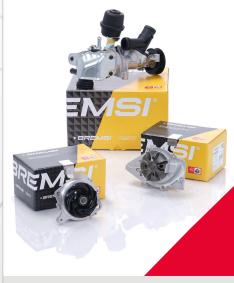

### **HYDRAULIC**

High technology in producing and assembling components

### **Brake Cylinders**

High quality for an essential component of the braking system

items 910

pre-code BC

### **Clutch Cylinders**

Ensures good clutch operations

0.0

items

252

pre-code SC

#### **Brake Pumps**

Primary component to ensure excellent braking

items 1099

pre-code PB

#### **Clutch Pumps**

Essential part for correct clutch functionality

items 435

pre-code PC

73

### **Braking Correctors**

Adjusts hydraulic pressure sent to brake cylinders

items

pre-code PV