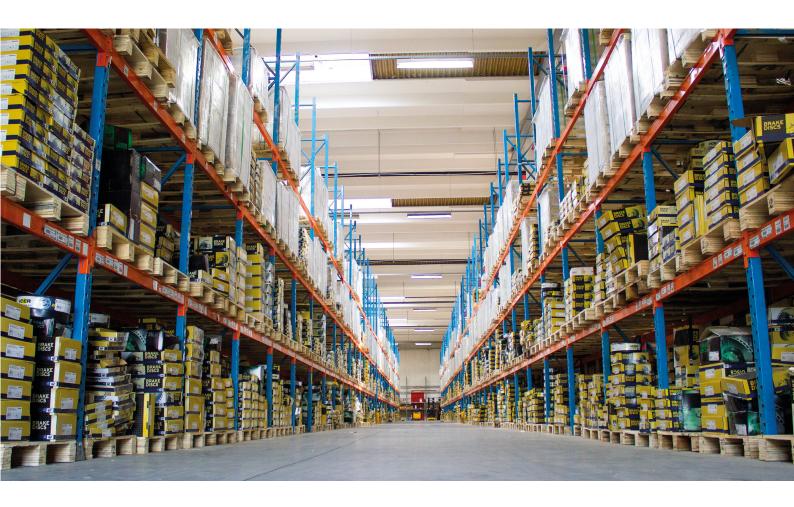

## **WAREHOUSE**

## FAST DELIVERY AND HIGH STOCK LEVEL

Once prepared, the product is then delivered to our main warehouse in Northern Italy. In this way the products are constantly refilled and always available in stock in large quantities.

Strategic position, cutting-edge logistics and latest generation technology allow us to prepare orders in the shortest time possible.

Once the order has been prepared, it is entrusted to a transport company. Average delivery time in Italy is expected in 1 or 2 days, while up to 3 days for delivery throughout Europe.