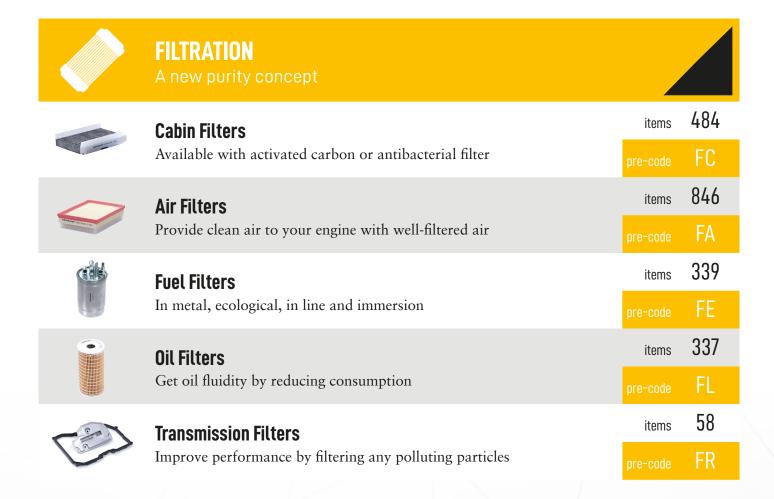

matic register to avoid braking problems  Brake Shoe Kits Convenience and mounting speed without errors  Brake Shoe Spring Kit Modular spring kit for any need  Brake Pads Equipped with anti-vibration shim for maximum performance  Brake Wear Indicators The perfect match to the Bremsi braking system  Brake Drums | Brake Discs Same weights and thicknesses of the original equipment parts  Brake Shoes Equipped with automatic register to avoid braking problems  Brake Shoe Kits Convenience and mounting speed without errors  Brake Shoe Spring Kit Modular spring kit for any need  Brake Pads Equipped with anti-vibration shim for maximum performance  Brake Wear Indicators The perfect match to the Bremsi braking system  Brake Drums  Brake Drums  Brake Drums  Brake Drums  Items |





## RANGE DETAIL







## RANGE DETAIL



## **WIPER BLADES**

Universal range adaptable to any vehicle



### **Front Wiper Blades**

Necessary adapters for any mounting are included

items 18

pre-code WF

items

## **Rear Wiper Blades**

Adaptable and compliant with all brush movements

pre-code

WR

6



### **HYDRAULIC**

High technology in producing and assembling components



### **Brake Cylinders**

High quality for an essential component of the braking system

items 910

pre-code BC



### **Clutch Cylinders**

Ensures good clutch operations

0.0

items

252

pre-code SC



#### **Brake Pumps**

Primary component to ensure excellent braking

items 1099

pre-code PB



#### **Clutch Pumps**

Essential part for correct clutch functionality

items 435

pre-code PC

73



### **Braking Correctors**