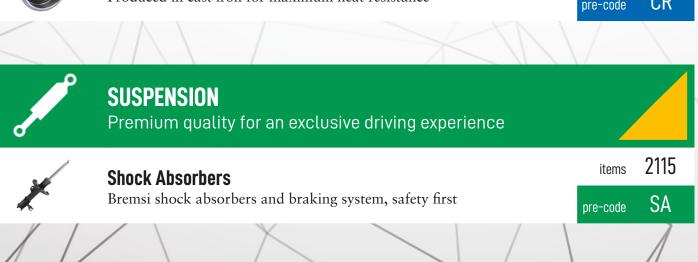

es Equipped with automatic register to avoid braking problems  Brake Shoe Kits Convenience and mounting speed without errors  Brake Shoe Spring Kit Modular spring kit for any need  Brake Pads Equipped with anti-vibration shim for maximum performance  Brake Wear Indicators The perfect match to the Bremsi braking system  Brake Drums | Brake Discs Same weights and thicknesses of the original equipment parts  Brake Shoes Equipped with automatic register to avoid braking problems  Brake Shoe Kits Convenience and mounting speed without errors  Brake Shoe Spring Kit Modular spring kit for any need  Brake Pads Equipped with anti-vibration shim for maximum performance  Brake Wear Indicators The perfect match to the Bremsi braking system  Brake Drums  Brake Drums  Brake Drums  Brake Drums  Items |





## RANGE DETAIL







## RANGE DETAIL



## **WIPER BLADES**

Universal range adaptable to any vehicle



### **Front Wiper Blades**

Necessary adapters for any mounting are included

items 18

pre-code WF

items

## **Rear Wiper Blades**

Adaptable and compliant with all brush movements

pre-code

WR

6



### **HYDRAULIC**

High technology in producing and assembling components



### **Brake Cylinders**

High quality for an essential component of the braking system

items 910

pre-code BC



### **Clutch Cylinders**

Ensures good clutch operations

0.0

items

252

pre-code SC



#### **Brake Pumps**

Primary component to ensure excellent braking

items 1099

pre-code PB



#### **Clutch Pumps**

Essential part for correct clutch functionality

items 435

pre-code PC

73



### **B