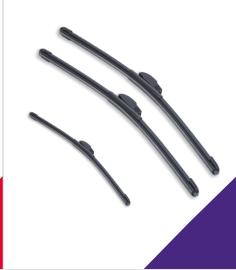

## **WIPER BLADES**

Universal range adaptable to any vehicle

### **Front Wiper Blades**

Necessary adapters for any mounting are included

items 18

pre-code WF

items

## **Rear Wiper Blades**

Adaptable and compliant with all brush movements

pre-code

WR

6