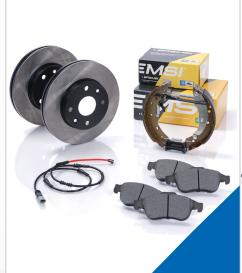

# RANGE DETAIL

| BRAKING All our experience for over 60 years                 |                                                                                                                                                                                                                                                                                                                                                                                                                                 |                                                                                                                                                                                                                                                                                                                                                                                                                                                                               |
|--------------------------------------------------------------|---------------------------------------------------------------------------------------------------------------------------------------------------------------------------------------------------------------------------------------------------------------------------------------------------------------------------------------------------------------------------------------------------------------------------------|-------------------------------------------------------------------------------------------------------------------------------------------------------------------------------------------------------------------------------------------------------------------------------------------------------------------------------------------------------------------------------------------------------------------------------------------------------------------------------|
| Brake Discs                                                  | items                                                                                                                                                                                                                                                                                                                                                                                                                           | 1671                                                                                                                                                                                                                                                                                                                                                                                                                                                                          |
| Same weights and thicknesses of the original equipment parts | pre-code                                                                                                                                                                                                                                                                                                                                                                                                                        | CD                                                                                                                                                                                                                                                                                                                                                                                                                                                                            |
| Brake Shoes                                                  | items                                                                                                                                                                                                                                                                                                                                                                                                                           | 705                                                                                                                                                                                                                                                                                                                                                                                                                                                                           |
| Equipped with automatic register to avoid braking problems   | pre-code                                                                                                                                                                                                                                                                                                                                                                                                                        | GF                                                                                                                                                                                                                                                                                                                                                                                                                                                                            |
| Brake Shoe Kits                                              | items                                                                                                                                                                                                                                                                                                                                                                                                                           | 203                                                                                                                                                                                                                                                                                                                                                                                                                                                                           |
| Convenience and mounting speed without errors                | pre-code                                                                                                                                                                                                                                                                                                                                                                                                                        | GK                                                                                                                                                                                                                                                                                                                                                                                                                                                                            |
| Brake Shoe Spring Kit                                        | items                                                                                                                                                                                                                                                                                                                                                                                                                           | 365                                                                                                                                                                                                                                                                                                                                                                                                                                                                           |
| Modular spring kit for any need                              | pre-code                                                                                                                                                                                                                                                                                                                                                                                                                        | SK                                                                                                                                                                                                                                                                                                                                                                                                                                                                            |
| Brake Pads                                                   | items                                                                                                                                                                                                                                                                                                                                                                                                                           | 1790                                                                                                                                                                                                                                                                                                                                                                                                                                                                          |
| Equipped with anti-vibration shim for maximum performance    | pre-code                                                                                                                                                                                                                                                                                                                                                                                                                        | BP                                                                                                                                                                                                                                                                                                                                                                                                                                                                            |
|                                                              | items                                                                                                                                                                                                                                                                                                                                                                                                                           | 495                                                                                                                                                                                                                                                                                                                                                                                                                                                                           |
|                                                              | pre-code                                                                                                                                                                                                                                                                                                                                                                                                                        | WI                                                                                                                                                                                                                                                                                                                                                                                                                                                                            |
| Brake Drums                                                  | items                                                                                                                                                                                                                                                                                                                                                                                                                           | 60                                                                                                                                                                                                                                                                                                                                                                                                                                                                            |
| Produced in cast iron for maximum heat resistance            | pre-code                                                                                                                                                                                                                                                                                                                                                                                                                        | CR                                                                                                                                                                                                                                                                                                                                                                                                                                                                            |
|                                                              | Brake Discs Same weights and thicknesses of the original equipment parts  Brake Shoes Equipped with automatic register to avoid braking problems  Brake Shoe Kits Convenience and mounting speed without errors  Brake Shoe Spring Kit Modular spring kit for any need  Brake Pads Equipped with anti-vibration shim for maximum performance  Brake Wear Indicators The perfect match to the Bremsi braking system  Brake Drums | Brake Discs Same weights and thicknesses of the original equipment parts  Brake Shoes Equipped with automatic register to avoid braking problems  Brake Shoe Kits Convenience and mounting speed without errors  Brake Shoe Spring Kit Modular spring kit for any need  Brake Pads Equipped with anti-vibration shim for maximum performance  Brake Wear Indicators The perfect match to the Bremsi braking system  Brake Drums  Brake Drums  Brake Drums  Brake Drums  Items |