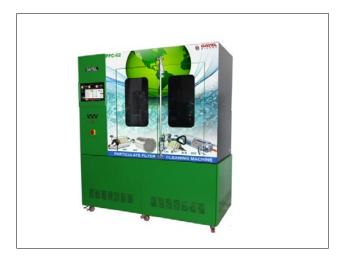

#### PFC-01

This machine is designed for passenger cars, trucks, buses, construction equipment and agricultural equipment's particulate filters and catalysts.

It is a great solution for car services and remanifactoring workshops.

## **PFC-01 DPF Cleaning Machine**

Machine has capable to clean the Paticulate filters under 20 minutes in auto mode with circulation system (Express mode)

Operation via 12" touch screen monitor.

Check up test before cleaning and final check after cleaning and drying (as mbar)
Save and print out facilities

Wide range stainless steel paticule filter cleaning area and easy fittings and fixtures

Automatic tank water filling with tank level control sensors and 2 filterzation system.

200 Liter Tank with double heater resistance.