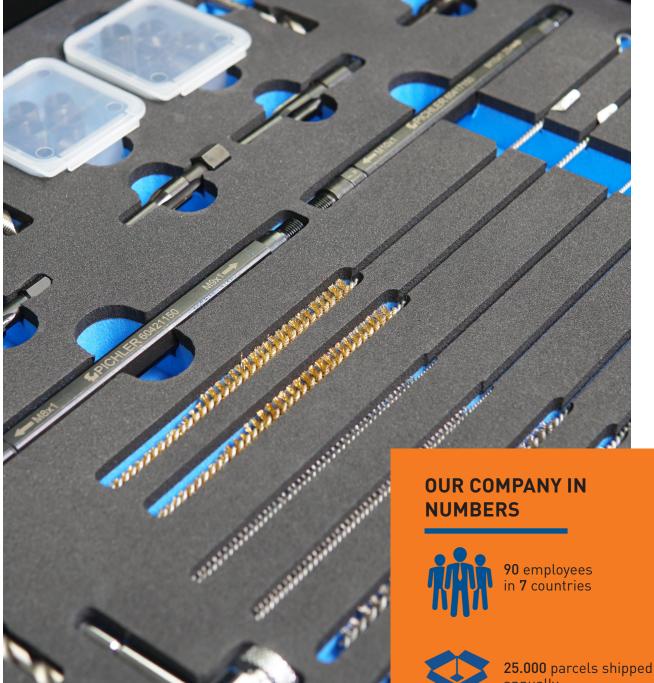

## WIDE-RANGING SORTIMENT

Today, our product range comprises more than 12.500 articles. And it is constantly growing. From universal injector tools to tools for replacing glow plugs and specially developed tools for certain components. With our special automotive tool, you can skip work steps, increase efficiency and maximize your success.