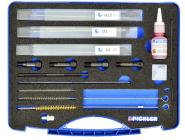

## WIDE-RANGING SORTIMENT

Today, our product range comprises more than 12.500 articles. And it is constantly growing. From universal injector tools to tools for replacing glow plugs and specially developed tools for certain components. With our special automotive tool, you can skip work steps, increase efficiency and maximize your success.

#### WE PROVIDE REPAIR SOLUTIONS for engine technology, chassis & steering etc.

PICHLER Werkzeug not only specializes in one area in the automotive industry, but also provides solutions for numerous problems. In our assortment you will find everything you need for a successful repair.

#### We offer time-saving repair solutions for the following categories:

You have problems with a stuck glow plug, need a spare drill for the glow plug boring tool or simply a universal hose clamp? You need information about products or your delivery, telephone support, on-site service by our sales representatives, explanatory application videos or even special spare annually