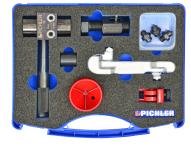

## WIDE-RANGING SORTIMENT

Today, our product range comprises more than 12.500 articles. And it is constantly growing. From universal injector tools to tools for replacing glow plugs and specially developed tools for certain components. With our special automotive tool, you can skip work steps, increase efficiency and maximize your success.

#### WE PROVIDE REPAIR SOLUTIONS for engine technology, chassis & steering etc.

PICHLER Werkzeug not only specializes in one area in the automotive industry, but also provides solutions for numerous problems. In our assortment you will find everything you need for a successful repair.

#### We offer time-saving repair solutions for the following categories:

You have problems with a stuck glow plug, need a spare drill for the glow plug boring tool or simply a universal hose clamp? You need information about products or your delivery, telephone support, on-site service by our sales representatives, explanatory application videos or even special spare annually