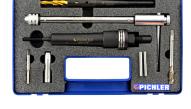

#### **PROBLEM SOLVING**

PICHLER Werkzeug stands for time-saving and problem-solving special automotive tools for all types of automotive workshops. Experience unique methods to remove injectors with hydraulic power up to 20 tons and witness how easily injector shafts can be cleaned and how drilling out torn glow plugs becomes a pleasure.

## WIDE-RANGING SORTIMENT

Today, our product range comprises more than 12.500 articles. And it is constantly growing. From universal injector tools to tools for replacing glow plugs and specially developed tools for certain components. With our special automotive tool, you can skip work steps, increase efficiency and maximize your success.