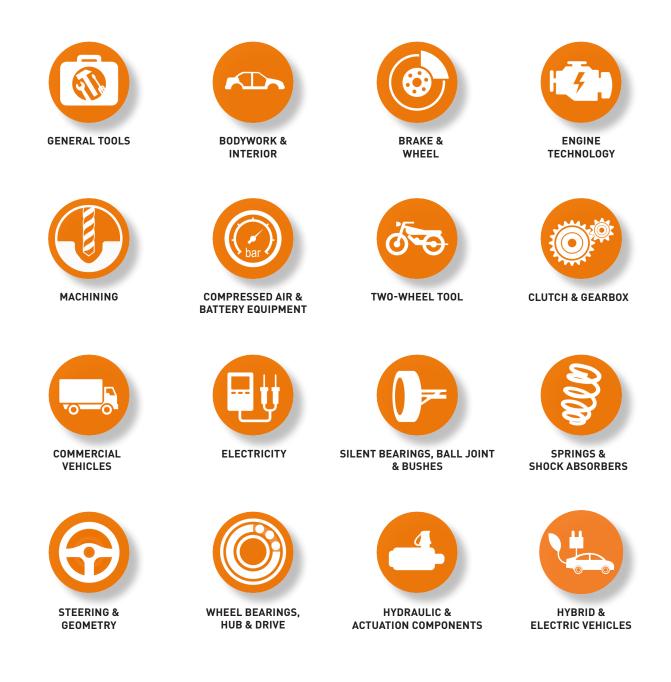

#### WE PROVIDE REPAIR SOLUTIONS for engine technology, chassis & steering etc.

PICHLER Werkzeug not only specializes in one area in the automotive industry, but also provides solutions for numerous problems. In our assortment you will find everything you need for a successful repair.

#### We offer time-saving repair solutions for the following categories:

You have problems with a stuck glow plug, need a spare drill for the glow plug boring tool or simply a universal hose clamp? You need information about products or your delivery, telephone support, on-site service by our sales representatives, explanatory application videos or even special spare annually