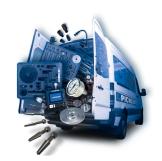

#### **PROBLEM SOLVING**

PICHLER Werkzeug stands for time-saving and problem-solving special automotive tools for all types of automotive workshops. Experience unique methods to remove injectors with hydraulic power up to 20 tons and witness how easily injector shafts can be cleaned and how drilling out torn glow plugs becomes a pleasure.

#### **HIGH QUALITY**

Our products are characterized by craftsmanship. We strive for the best possible function and performance and each employee acts as if he were the user of the product. Our solutions guarantee absolute reliability and minimum downtimes. The trust in quality of our products and services is the basis for the continued existence of our business.