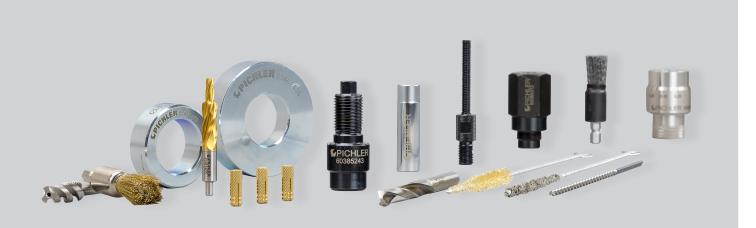

## WIDE-RANGING SORTIMENT

Today, our product range comprises more than 12.500 articles. And it is constantly growing. From universal injector tools to tools for replacing glow plugs and specially developed tools for certain components. With our special automotive tool, you can skip work steps, increase efficiency and maximize your success.

#### WE PROVIDE REPAIR SOLUTIONS for engine technology, chassis & steering etc.

PICHLER Werkzeug not only specializes in one area in the automotive industry, but also provides solutions for numerous problems. In our assortment you will find everything you need for a successful repair.

#### We offer time-saving repair solutions for the following categories:

You have problems with a stuck glow plug, need a spare drill for the glow plug boring tool or simply a universal hose clamp? You need information about products or your delivery, telephone support, on-site service by our sales representatives, explanatory application videos or even special spare annually