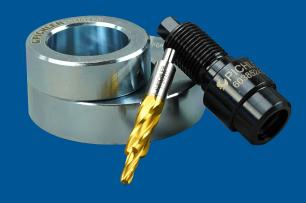

#### **PROBLEM SOLVING**

PICHLER Werkzeug stands for time-saving and problem-solving special automotive tools for all types of automotive workshops. Experience unique methods to remove injectors with hydraulic power up to 20 tons and witness how easily injector shafts can be cleaned and how drilling out torn glow plugs becomes a pleasure.

## WIDE-RANGING SORTIMENT

Today, our product range comprises more than 12.500 articles. And it is constantly growing. From universal injector tools to tools for replacing glow plugs and specially developed tools for certain components. With our special automotive tool, you can skip work steps, increase efficiency and maximize your success.