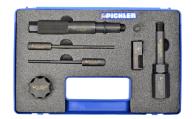

#### **PROBLEM SOLVING**

PICHLER Werkzeug stands for time-saving and problem-solving special automotive tools for all types of automotive workshops. Experience unique methods to remove injectors with hydraulic power up to 20 tons and witness how easily injector shafts can be cleaned and how drilling out torn glow plugs becomes a pleasure.

#### We offer time-saving repair solutions for the following categories:

You have problems with a stuck glow plug, need a spare drill for the glow plug boring tool or simply a universal hose clamp? You need information about products or your delivery, telephone support, on-site service by our sales representatives, explanatory application videos or even special spare annually