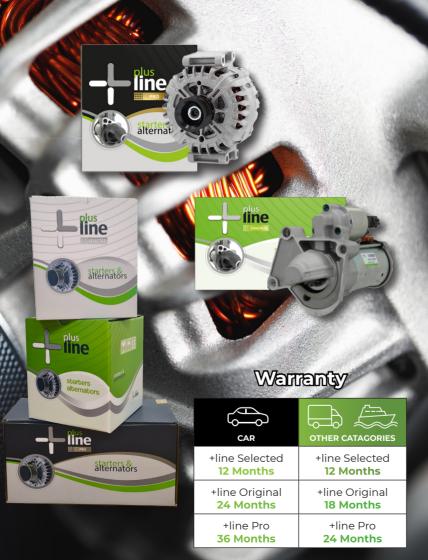

To meet market demand and customer needs, the brand is divided into 3 different versions: Pro, Original and Selected.

+line strives to provide the latest cars with a new starter or alternator when necessary, which is why the range is expanded monthly.

Scan for more info

**ORIGINAL** 

Unchanged quality

Widest range

Most Advanced

Quality

\_\_ OE Components on all wear sensitive parts

PRO

- Manufactured in accordance with **OEM specifications**.
- + Tested on Motoplat test benches
- + More than **20 years** of experience.
- + High quality: **0.7**% returns under warranty.
- + Branch and warehouse in **Shanghai**.
- + **7,000+** SKUs
- + Direct contact with manufacturers.
- + Private label supplier for **all car brands**.