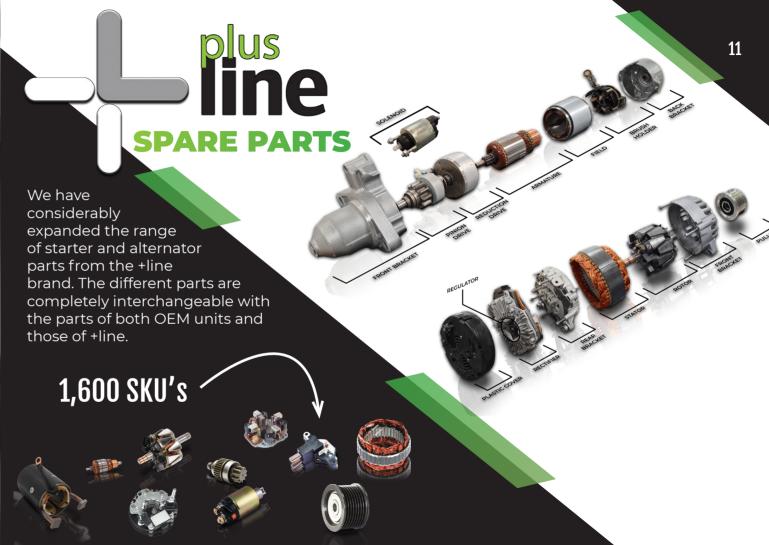

# OE SPARE PARTS BEARINGS | PULLEYS | REGULATORS | CORES

In addition to starter motors and alternators, Pos Service Holland also stocks various spare parts for the OE and aftermarket.

#### **REGULATORS**

Pos Service Holland expands its stock of controllers every month. The insulation is made of highquality duroplastic. All these materials together guarantee a long service life.

PSH tries to contribute to solving the environmental problem by buying cores, or used starter motors and alternators.

#### **BEARINGS**

PSH is a distributor of NSK and KOYO ball bearings for the automotive, truck and heavy-duty industries. We supply ball bearings in version C3 with lubricant K7. This lubricant retains its lubricating properties at temperatures up to 160°C.

Pos Service Holland has various types of (freewheel) pulleys in stock from quality brands such as INA and ZEN. The non-standard pulleys are also available on request and generally do not have a long delivery time.