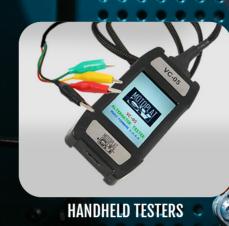

In addition to the well-known test benches, we have developed a number of small testers to supplement your current tester. Thanks to these testers, you can now test modern COM alternators with your old device. Motoplat also supplies testers to diagnose modern car-mounted alternators.

Motoplat's handheld alternator testers are practical and easy-to use devices and are used by car workshops, diagnostic workshops, authorized service stations and repair shops.

Benchtop testers complement your current testing equipment. With the benchtop tester you can check and test the alternators in the latest cars from BMW, Mercedes Benz, Volkswagen and Audi, among others.