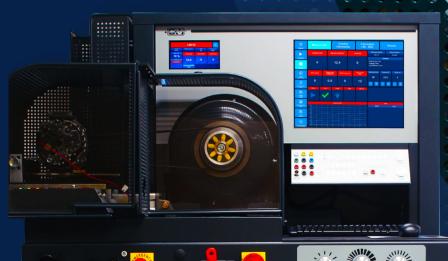

# TESTBENCHES

Motoplat stands for high-quality test equipment. Premium European quality, modern technology and user-friendliness characterize every Motoplat tester. We do our utmost to provide our customers with the most reliable and comprehensive testers.

Motoplat's handheld alternator testers are practical and easy-to use devices and are used by car workshops, diagnostic workshops, authorized service stations and repair shops.

Benchtop testers complement your current testing equipment. With the benchtop tester you can check and test the alternators in the latest cars from BMW, Mercedes Benz, Volkswagen and Audi, among others.