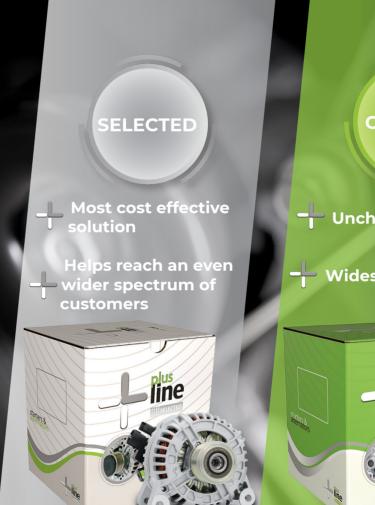

To meet market demand and customer needs, the brand is divided into 3 different versions: Pro, Original and Selected.

+line strives to provide the latest cars with a new starter or alternator when necessary, which is why the range is expanded monthly.

Scan for more info

**ORIGINAL** 

Unchanged quality

Widest range

Most Advanced

Quality

\_\_ OE Components on all wear sensitive parts

PRO