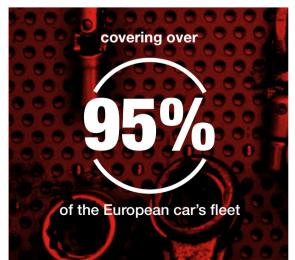

Those who really love their work can only expect the best: for this reason, EXO guarantees that each single OP part equals the parameters of the original equipment.

Behind every single Open Parts item there is the certainty of a product certified by the IATF 16949:2016 standard which ensures the respect of technical specifications and production standard provided by the manufacturer, and compliant with Directive (EU) No. 461/2010, defining the parameters of spare parts of Equivalent Quality to the original. Furthermore, OP brake components are type-approved according to the European ECE-R 90 (UNECE Regulation No 90), for UNECE 13 or UNECE 13-H vehicles.