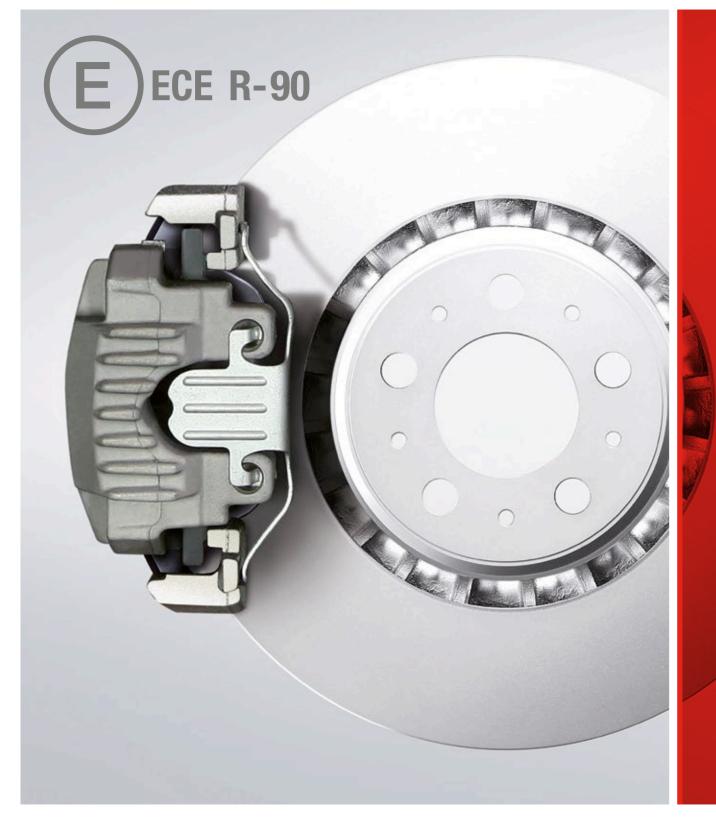

Those who really love their work can only expect the best: for this reason, EXO guarantees that each single OP part equals the parameters of the original equipment.

Behind every single Open Parts item there is the certainty of a product certified by the IATF 16949:2016 standard which ensures the respect of technical specifications and production standard provided by the manufacturer, and compliant with Directive (EU) No. 461/2010, defining the parameters of spare parts of Equivalent Quality to the original. Furthermore, OP brake components are type-approved according to the European ECE-R 90 (UNECE Regulation No 90), for UNECE 13 or UNECE 13-H vehicles.