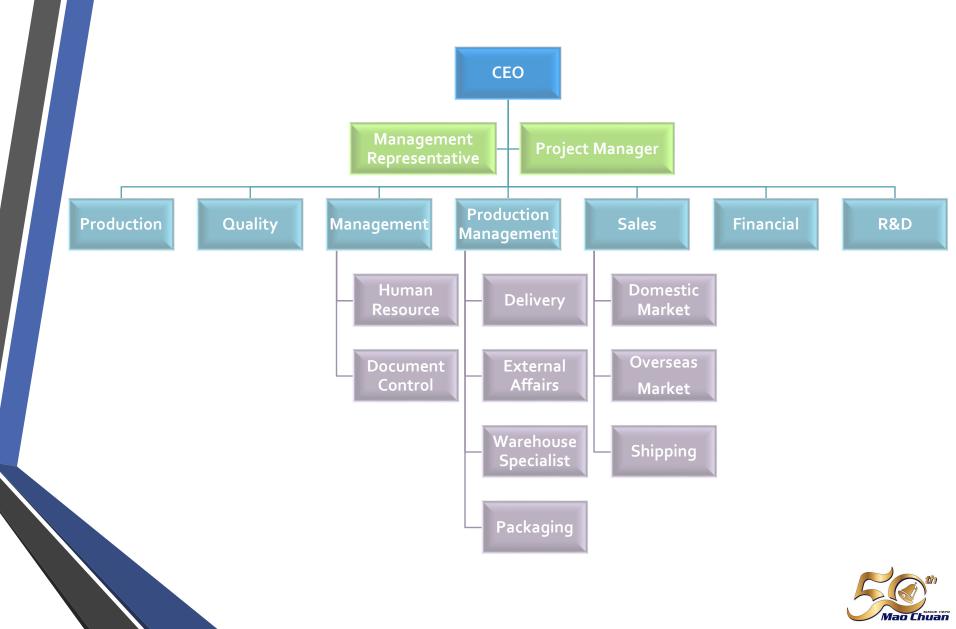

#### Taiwan Fu Da Precision Co., Ltd. Mao Chuan Industrial Co., Ltd.



# Profile

Founded in 1970 Family business / Private owned **Progressive metal stamping manufacturer** With employee 80 people Machinery from 45-400 tons Capacity 700,000,000pcs per year Capability from 0.1-8.0mm thickness **Overseas Market 90% Domestic Market 10%** Product Categories : 

Automobile 40% 

Electronics 25%



The founder, Mr. Jin-Jung Lai



○ Construction 25% ○ Others 10%

# **Organization Chart**



### Milestone



### **Product Revolution**



Mao Chuan

# **Quality System**

- IATF 16949 ISO 9001
- ISO 14001 VDA 6.1





- ✔ PSW (零件提交保證書)
- ✔ Drawing (圖面)
- ✔ Process Flow Diagrams (產品過程流程圖)
- ✓ Process FMEA (產品失效模式與效應分析)

(Process Failure Mode & Effects Analysis)

- ✔ Control Plan (控制計畫)
- ✓ Dimension Results (檢驗結果)
- ✓ Measurement Systems Analysis
- (GR&R)(量測系統分析研究)
- ✓ Initial Process Studies (XBAR-R Chart) (初始過 程研究)



# **Quality System**

 $\checkmark$  2.5D Projector ✓ Vernier Caliper ✓ Rockwell Hardness Tester ✓ Micrometer Vickers Tester ✓ Mounting Press Machine ✓ Thick Grinding Equipment ✓ Micrometer ✓ Push-Pull Gauge ✓ Altitude Gauge ✓ CCD Optical Sorting Machine ✓ Thread Gauge/Ring Gauge/Tapping Gauge ✓ Customized gage for individual Parts ✓ Tensile Testing Machine 20 t