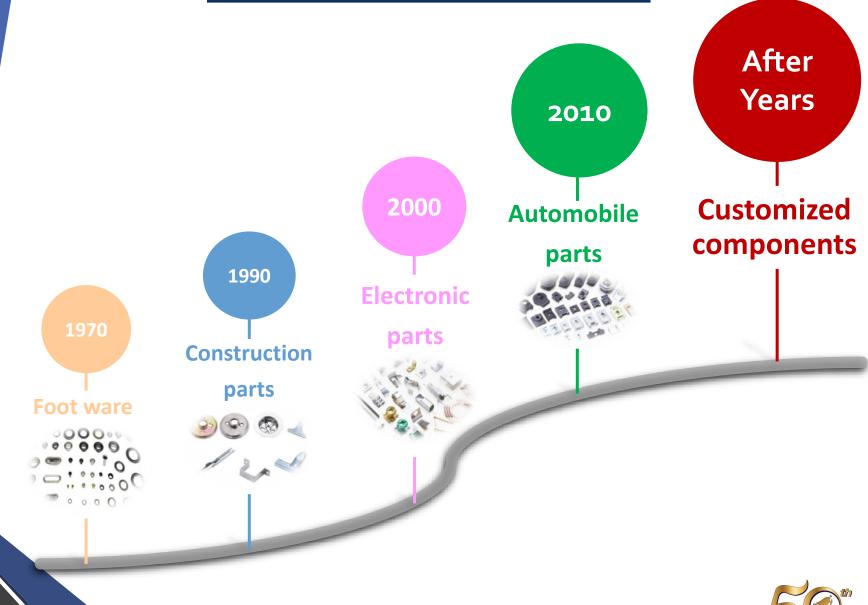

#### Taiwan Fu Da Precision Co., Ltd. Mao Chuan Industrial Co., Ltd.



# Profile

Founded in 1970 Family business / Private owned **Progressive metal stamping manufacturer** With employee 80 people Machinery from 45-400 tons Capacity 700,000,000pcs per year Capability from 0.1-8.0mm thickness **Overseas Market 90% Domestic Market 10%** Product Categories : 

Automobile 40% 

Electronics 25%



The founder, Mr. Jin-Jung Lai



○ Construction 25% ○ Others 10%

# **Organization Chart**



### Milestone



### **Product Revolution**



Mao Chuan

# **Quality System**

- IATF 16949 ISO 9001
- ISO 14001 VDA 6.1





- ✔ PSW (零件提交保證書)
- ✔ Drawing (圖面)
- ✔ Process Flow Diagrams (產品過程流程圖)
- ✓ Process FMEA (產品失效模式與效應分析)

(Process Failure Mode & Effects Analysis)

- ✔ Control Plan (控制計畫)
- ✓ Dimension Results (檢驗結果)
- ✓ Measurement Systems Analysis
- (GR&R)(量測系統分析研究)
- ✓ Initial Process Studies (XBAR-R Chart) (初始過 程研究)



# **Quality System**

 $\checkmark$  2.5D Projector ✓ Vernier Caliper ✓ Rockwell Hardness Tester ✓ Micrometer Vickers Tester ✓ Mounting Press Machine ✓ Thick Grinding Equipment ✓ Micrometer ✓ Push-Pull Gauge ✓ Altitude Gauge ✓ CCD Optical Sorting Machine ✓ Thread Gauge/Ring Gauge/Tapping Gauge ✓ Customized gage for individual Parts ✓ Tensile Testing Machine 20 tons Image Dimension Measurement System





###