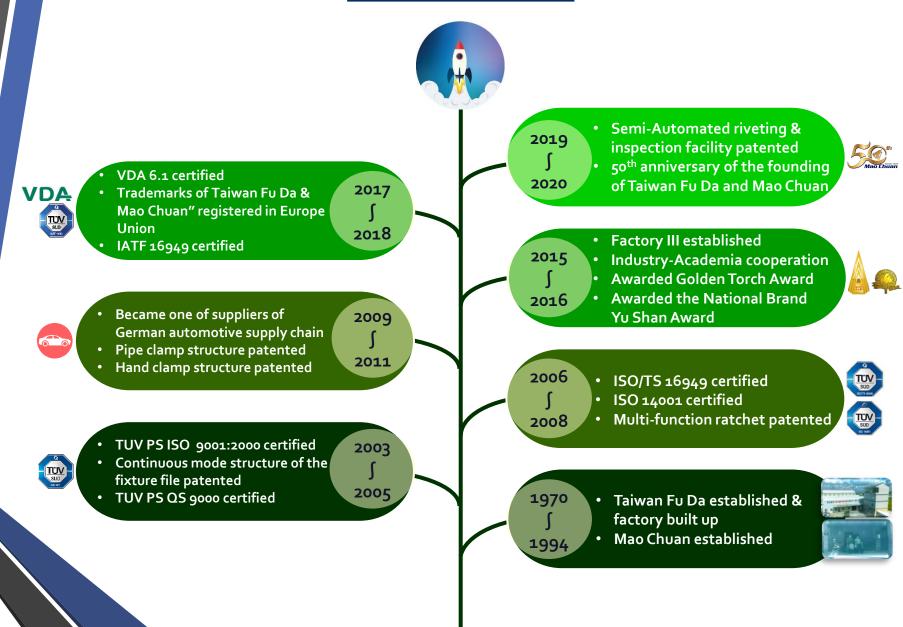

#### Taiwan Fu Da Precision Co., Ltd. Mao Chuan Industrial Co., Ltd.



# Profile

Founded in 1970 Family business / Private owned **Progressive metal stamping manufacturer** With employee 80 people Machinery from 45-400 tons Capacity 700,000,000pcs per year Capability from 0.1-8.0mm thickness **Overseas Market 90% Domestic Market 10%** Product Categories : 

Automobile 40% 

Electronics 25%



The founder, Mr. Jin-Jung Lai



○ Construction 25% ○ Others 10%

# **Organization Chart**



### Milestone



### **Product Revolution**



Mao Chuan

# **Quality System**

- IATF 16949 ISO 9001
- ISO 14001 VDA 6.1





- ✔ PSW (零件提交保證書)
- ✔ Drawing (圖面)
- ✔ Process Flow Diagrams (產品過程流程圖)
- ✓ Process FMEA (產品失效模式與效應分析)

(Process Failure Mode & Effects Analysis)

- ✔ Control Plan (控制計畫)
- ✓ Dimension Results (檢驗結果)
- ✓ Measurement Systems Analysis
- (GR&R)(量測系統分析研究)
- ✓ Initial Process Studies (XBAR-R Chart) (初始過 程研究)



# **Quality System**

 $\checkmark$  2.5D Projector ✓ Vernier Caliper ✓ Rockwell Hardness Tester ✓ Micrometer Vickers Tester ✓ Mounting Press Machine ✓ Thick Grinding Equipment ✓ Micrometer ✓ Push-Pull Gauge ✓ Altitude Gauge ✓ CCD Optical Sorting Machine ✓ Thread Gauge/Ring Gauge/Tapping Gauge ✓ Customized gage for individual Parts ✓ Tensile Testing Machine 20 tons Image Dimensi