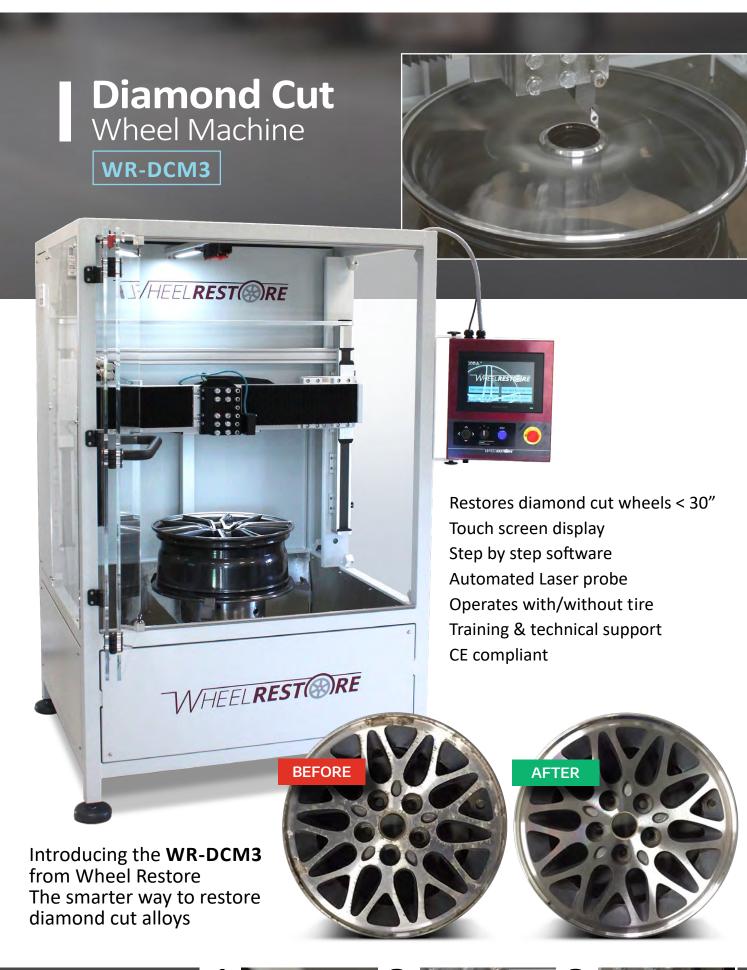

# Laser Probing

Faster, more precise wheel shape analysis

The Brain of WR-DCM3 is a tailor-made piece of software; 100% designed and engineered in Denmark.

The software is visualized with clear icons to ensure the machine is always safe and extremely easy to operate.

Safety first! The machine is designed to fulfill all the latest international CNC machine regulations.

Light enough to be installed in van

Operates with or without tyre

Laser Probing System. Faster wheel analysis.

Single-phase socket, fully portable

Low noise level. Ultra-quiet operation.

Faster operation. 15 min. per wheel

Movable with a standard pallet jack.

Dimensions L: 700 mm W: 1470 mm H: 2000 mm

Weight **450 kg** 

Power Supply 230 / 110V 16Amps

Max wheel diameter **30"** 

Measure Accuracy < 0.015 mm

Speed of probing **1 minute** 

**FULL WORKSHOP SOLUTION** The Wheel Restore product range also include wheel blasting cabinet, wheel straightener and wheel paint bays. Ensuring the optimal workflow.