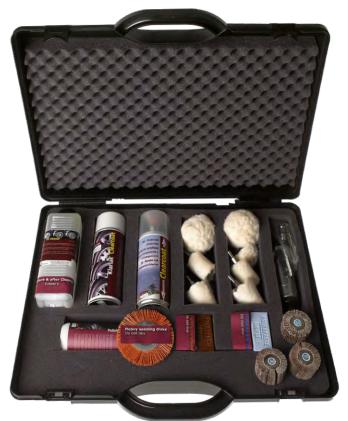

# Painted Alloy wheel Repair System

Part no. 532

The E3 Alloy Wheel Repair System effectively repairs kerbed, scratched or corroded alloy wheels at a very low cost per repair.

The system is complete with fillers and aerosol colours for the repair of most common wheel types. After the application of colour, a thick layer of clearcoat is added to attain the perfect finish.

# **Polished Alloy wheel** Repair System

Part no. 551

With the E3 Alloy wheel repair system, for polished alloy wheels you can effectively repair kerbed, scratched or corroded alloy wheels at a very low cost per repair.

The system is complete with sanding equipment, polishing compounds, cleaner and clear coat for the perfect finish.

POLISHED ALLOY WHEELS are the most difficult of all wheel styles to identify. They are generally very expensive and are constructed of the highest quality material. Some polished finishes resemble painted finishes while others resemble chrome. Polished wheels have a lighter look and may not be clear-coated. Polished wheels that are not clear-coated have a much higher luster but they require a great deal of maintenance. You will never see a metallic sparkle on polished wheels when viewed in bright sunlight. A polished wheel closely resembles silverware.