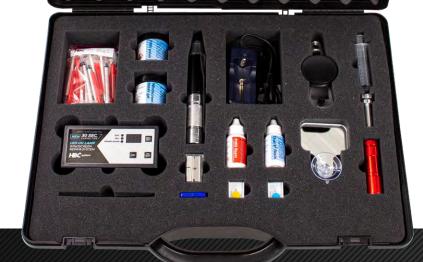

# **UV-A1** Spot Repair

A Spot repair from start till finish within 33 minutes including curing time, even if the repair needs filler! It sounds too good to be true, but this is now achievable with the NEW and unique HBC UV-A1 Spot repair system.

Traditional Spot repairs can take between 45-60 minutes, excluding curing time. Larger repairs which need filling can take even longer!

**UV-A1 Spot Repair System** Part no. 19000

**Complete System includes** 

- 1K UV-A1 Clearcoat cures within 3-4 minutes
- 1K UV-A1 Thinner for blending
- 1K UV-A1 Filler cures within 3-4minutes
- 1K UV-A1 Filler- Primer cures within 3-4 minutes
- UV-A1 Ultraviolet refinishing lamp