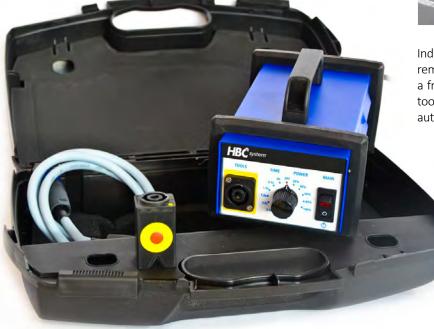

# **PDR** Paintless Dent Removal Systems

Part no. 13.985
Magnetic Get Started System

The training of eye-hand coordination is one of the most difficult exercises during the training Paintless Dent Repair (PDR). Trainees often spend several hours or days before they can find the exact location of the tip of the tool.

# **G61 Master System**

Part no. 700 / G Master, 51 tools, accessories and 2 transport boxes

The multi adjustable handles allow the technician to quickly change the working position angle. Just one simple click, and the tool is ready to operate in the new angle. The steel is our standard specially heat treated, 8 mm, durable stainless steel.