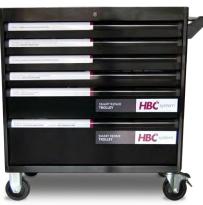

Standard colors serial "30" Plastic and vinyl coat:

Part no. 00.308 Trolley mobile

This fully equipped SMART Repair Trolley from HBC system is developed for the high-end SMART Repair specialist.

It includes all necessary systems to make the most standard high-end interior repairs in the SMART Repair business.