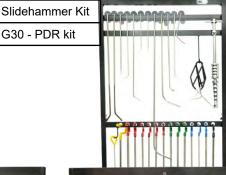

Dent repair starter - G Mini 8

G14 system

Dent repair semi - G Basic 14

G30 system

Dent repair profi.- G Premium 30

Slidehammer system

Dent repair glueing system

**Trolley XXL** 

### **Trolley Premium**

Systems in trolley

| Α               | B4       | 00000000000                             |  |  |
|-----------------|----------|-----------------------------------------|--|--|
| B1              | E3       |                                         |  |  |
| B2              | D Pro G6 |                                         |  |  |
| В3              | С        |                                         |  |  |
| Slidehammer Kit |          |                                         |  |  |
| G30 - PDR kit   |          | 200000000000000000000000000000000000000 |  |  |
|                 | _        | 7                                       |  |  |

**Trolley Master** 

Systems in trolley

| Α                    | B4       | 000000      |
|----------------------|----------|-------------|
| B1                   | E3       |             |
| B2                   | D Pro G6 |             |
| В3                   | С        |             |
| Slidehammer Kit      |          |             |
| G30 - PDR kit        |          | ,,,,,,,,,,, |
| D - Headlight System |          |             |
| H - Air Cleaning     |          | 8           |