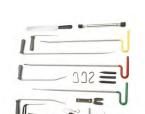

# **PDR** Paintless Dent Removal Systems

Part no. 13.985
Magnetic Get Started System

The training of eye-hand coordination is one of the most difficult exercises during the training Paintless Dent Repair (PDR). Trainees often spend several hours or days before they can find the exact location of the tip of the tool.

# **G61 Master System**

Part no. 700 / G Master, 51 tools, accessories and 2 transport boxes

The multi adjustable handles allow the technician to quickly change the working position angle. Just one simple click, and the tool is ready to operate in the new angle. The steel is our standard specially heat treated, 8 mm, durable stainless steel.

# Lift handle Twist handle Click in position

| 497 | PDR Door tool, type 1, 570mm |
|-----|------------------------------|
| 498 | PDR Door tool, type 2, 490mm |
| 499 | PDR Door tool, type 2, 660mm |
| 500 | PDR Door tool, type 3, 475mm |
| 501 | PDR Door tool, type 3, 620mm |
| 502 | Adjustable door tool kit     |
|     | 107 + 109 + 500              |