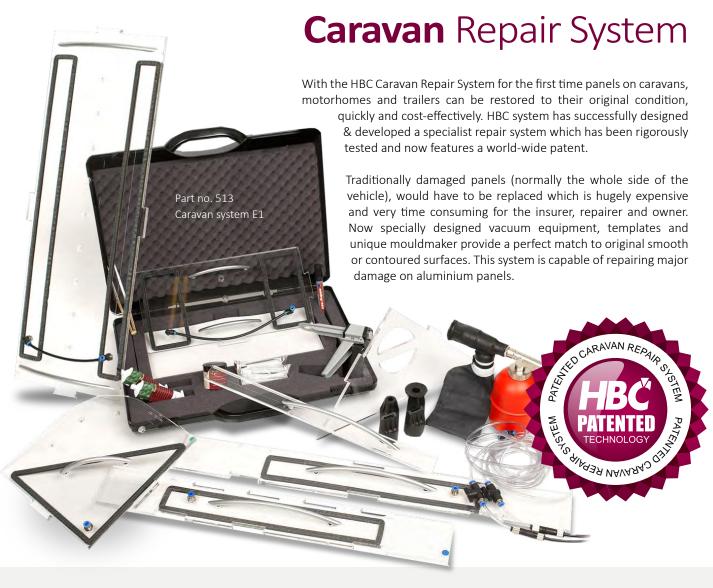

# **Caravan** Repair Trolleys

The new Caravan Trolley is the ultimate high-end workshop solution for the Caravan repairer.

# **Caravan Trolley Master**

(Part no. 652)

#### Trolley Content:

E : Complete Caravan Repair System

E: Caravan Spot Repair System

E: Upgrade-System E B6: Plastic Welding System

H: Ozon- Air Cleaning System

# **Caravan Trolley Standard**

(Part no. 651)

E: Complete Caravan Repair System

E: Caravan Spot Repair System

E: Upgrade-System E

The Smart Repair Trolley is flexible and is simply a must for workshops that require efficiency, flexibility and mobility and contains all the needed tools and equipment to make a high-end Caravan repair. Packed in a strong, lockable, steel cabinet on wheels which makes it very easy to move around in the workshop area.