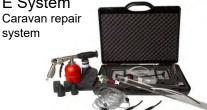

# **Caravan** Repair Trolleys

The new Caravan Trolley is the ultimate high-end workshop solution for the Caravan repairer.

# **Caravan Trolley Master**

(Part no. 652)

#### Trolley Content:

E : Complete Caravan Repair System

E: Caravan Spot Repair System

E: Upgrade-System E B6: Plastic Welding System

H: Ozon- Air Cleaning System