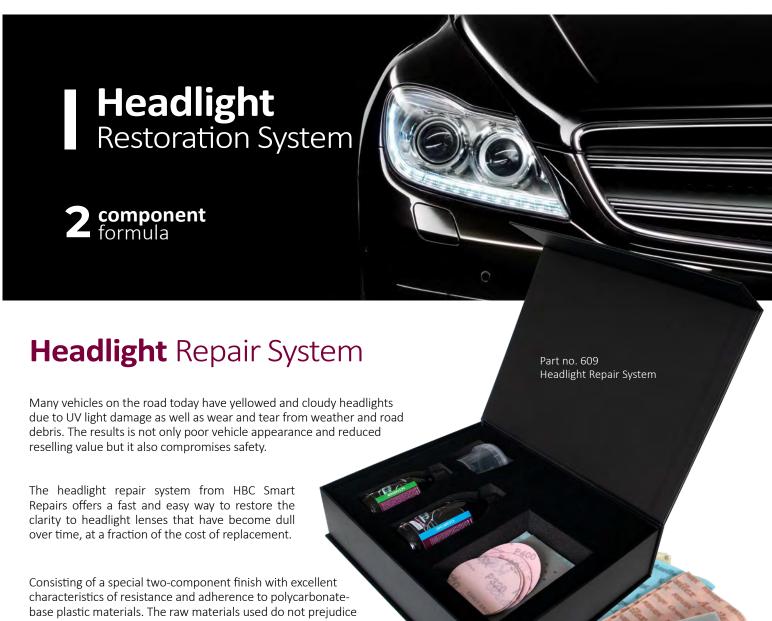

the polycarbonate's mechanical resistance (cracking), but protect it from the otherwise inevitable yellowing.

the perfect start to an excellent finish **GUARANTEE** HBC system system \* HBC System guarantees that headlights restored with our Headlight Repair System maintain clarity for at least five years. Provided all instructions have been followed

# **UV** Protective

# **Headlight coating**

in a ready-to-use Aerosol, no mixing required

The aerosol contains 400 ml. of UV coating suitable for all types of headlights made of polycarbonate, incl. halogen, LED and Xenon lights.

- » Ready to use aerosol, no mixing required
- » Suitable for all types of polycarbonate headlights; Halogen, LED, Xenon
- » Fast drying time; 15 min. at 20 degrees Celsius

Part no. 621 UV-Protective Coating Aerosol