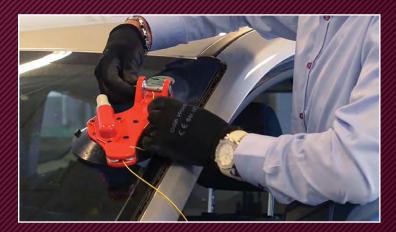

Part no. 622 Windscreen Cutting System The tool is constructed in such a way that the tool only needs to be repositioned four times to remove the windscreen and the tool does not need to be modified during the process.

it avoids any damage to the paintwork of the vehicle.

similar to standard metal cutting cords, but is so soft and flexible that

- » Time-saving
- » Can be operated by one person
- » Powered by electric screwdriver
- » Simple and quick operation
- » Where permissible the interior fittings can remain in place
- » Avoids any damage to the paint and body work of the vehicle
- » No re-spray necessary
- » Clean, even cut
- » Reduced risk of injury to the installer