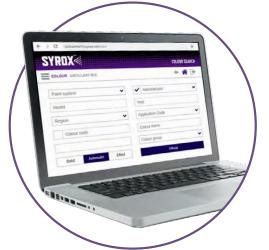

# COLOUR SEARCH /

70,000+ FORMULAS

Powerful and comprehensive cloud-based colour retrieval software from Syrox. Colour Search can be used on PCs, tablets or smart phones. You can share formulas with users from other sites, and access their formulas, no matter where they are. Updates are regular and immediate, once online, so formulas always stay up to date.