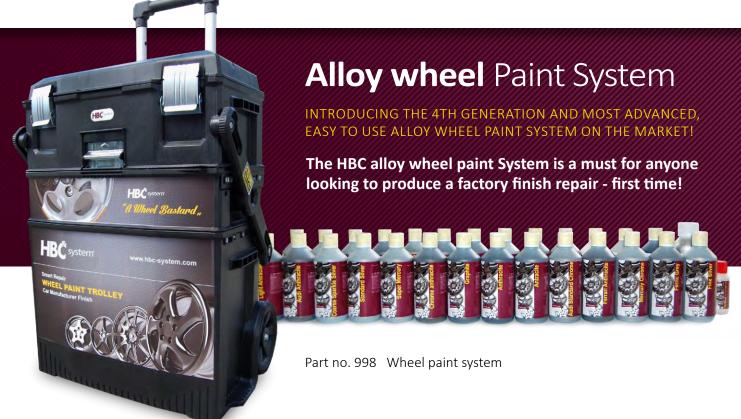

HBC system is introducing the latest water-based paint system for refinishing alloy wheels. Packaged in a mobile trolley solution. The most advanced, easy to use wheel paint system on the market! Designed in conjunction with vehicle manufacturers the system provides: Original factory matched colours including all leading manufacturers such as Ford , VW/AUDI, Mercedes, Honda, Porsche etc.

With the system you can repair many kinds of smaller scratches, parking damaged and other kind of damaged on polished high gloss aluminum wheels, aluminum frames on motorbikes, and other aluminum parts.

- » 4th Gen. Water Borne technology. Using the latest world wide available pigments and resins of the highest quality.
- » Excellent technology. Shake and pour technology with no need for stirring, saving time for the operator.
- » Fast drying. Offers increased in productivity and greater material durability, saving time and increasing profitability.
- » Fully compliant. Meets the needs & requirements of the latest environmental legislation.
- » Superb opacity. Less coats required to achieve full colour reproduction, due to high quality and concentration of pigments.
- » Aerosols are Toulene Free which is a major advantage in terms of Health & Safety as Toulene is carcinogenic.