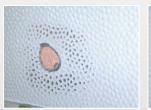

#### Part no 00.307 Fabric and velour system A

This system for fabric and velour enables the repair of upholstery with a finish and quality sure to attract attention.

As standard we deliver 40 different fibres, which can be mutually mixed to match the primary color perfectly. Subsequently, the pattern is painted on, and finally the task is impregnated to gain water and dirt resistance.