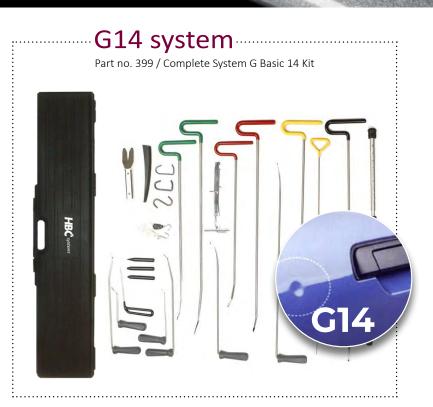

## D System

D Pro G6 Windscreen and crack repair system

F Scanning System Plastic,leather & vinyl scanning system

H System
Air cleaning system

D System Windscreen Cutting system

D Headlight Repair

G8 system

Dent repair starter - G Mini 8

G14 system

Dent repair semi - G Basic 14

G30 system

Dent repair profi.- G Premium 30

Slidehammer system

Dent repair glueing system

**Trolley XXL** 