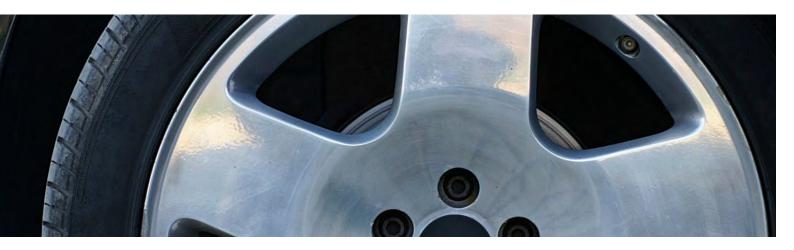

# Painted Alloy wheel Repair System

Part no. 532

The E3 Alloy Wheel Repair System effectively repairs kerbed, scratched or corroded alloy wheels at a very low cost per repair.

The system is complete with fillers and aerosol colours for the repair of most common wheel types. After the application of colour, a thick layer of clearcoat is added to attain the perfect finish.

PAINTED ALLOY WHEELS — The most common finish is a painted wheel which comes in a wide variety of designs. Painted wheels are sprayed or powder coated. The process of painting a wheel consists of prepping the wheel, priming, painting and applying a clear coat, which seals the finish against corrosion.