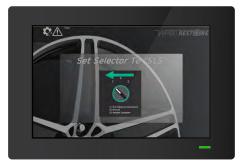

# Laser Probing

Faster, more precise wheel shape analysis

The Brain of WR-DCM3 is a tailor-made piece of software; 100% designed and engineered in Denmark.

The software is visualized with clear icons to ensure the machine is always safe and extremely easy to operate.

Safety first! The machine is designed to fulfill all the latest international CNC machine regulations.

Light enough to be installed in van

Operates with or without tyre

Laser Probing System. Faster wheel analysis.