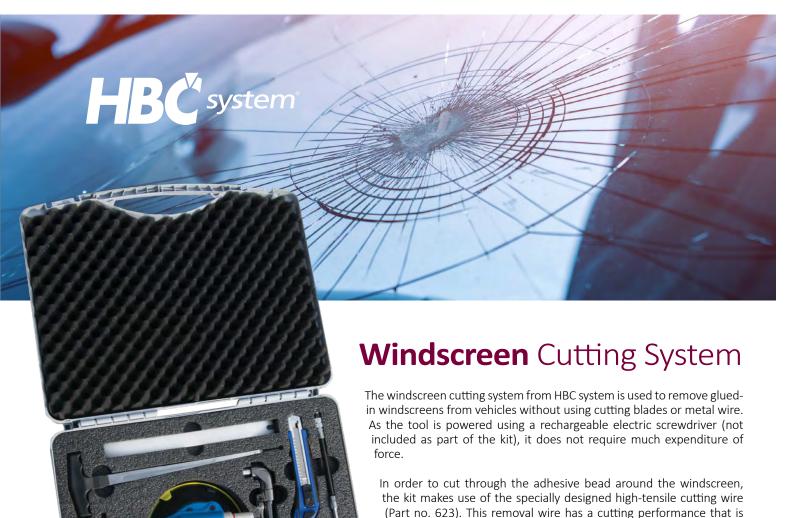

# Windscreen Repair / Removal

Part no. 617G6 Windscreen repair system D Pro G6

» the fastest most efficient glass repair system available in the windscreen repair business.

**Windscreen** Repair System

The HBC system D has been developed to carry out quality repairs on laminated car windows. The technology allows you to seal the window, restore the original strength of thewindow, make the windscreen optically clear all over, and to prevent the fracture point from becoming a weak spot. This revolutionary system is specially designed for professionals and is your guarantee for top quality windscreen repairs with a minimum of time consumption.

Part no. 622 Windscreen Cutting System The tool is constructed in such a way that the tool only needs to be repositioned four times to remove the windscreen and the tool does not need to be modified during the process.

it avoids any damage to the paintwork of the vehicle.

similar to standard metal cutting cords, but is so soft and flexible that

- » Time-saving
- » Can be operated by one person
- » Powered by electric screwdriver
- » Simple and quick operation
- » Where permissible the interior fittings can remain in place
- » Avoids any damage to the paint and body work of the vehicle
- » No re-spray necessary
- » Clean, even cut
- » Reduced risk of injury to the installer