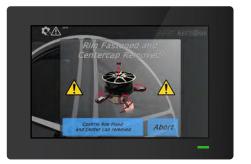

# Laser Probing

Faster, more precise wheel shape analysis

The Brain of WR-DCM3 is a tailor-made piece of software; 100% designed and engineered in Denmark.

The software is visualized with clear icons to ensure the machine is always safe and extremely easy to operate.

Safety first! The machine is designed to fulfill all the latest international CNC machine regulations.

Light enough to be installed in van

Operates with or without tyre

Laser Probing System. Faster wheel analysis.