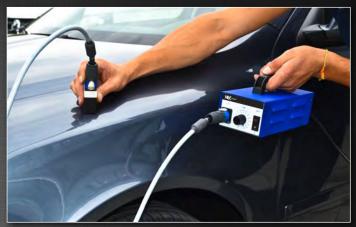

# **PDR** Paintless Dent Removal Systems

Part no. 13.985
Magnetic Get Started System

The training of eye-hand coordination is one of the most difficult exercises during the training Paintless Dent Repair (PDR). Trainees often spend several hours or days before they can find the exact location of the tip of the tool.

# **G61 Master System**

Part no. 700 / G Master, 51 tools, accessories and 2 transport boxes

The multi adjustable handles allow the technician to quickly change the working position angle. Just one simple click, and the tool is ready to operate in the new angle. The steel is our standard specially heat treated, 8 mm, durable stainless steel.