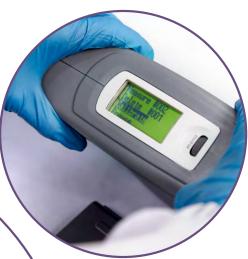

# COLOUR READER /

ALWAYS A PRECISE MATCH

Easy-to-use digital spectro photometer that comes with a no-nonsense instruction manual, a calibration set and a dedicated cable for connecting to the Syrox Colour Search software. Its simple plug-and-play set-up makes easy work of colour retrieval. And with full access to the global colour database, Colour Reader turns its accurate colour readings into the best, most accurate match.