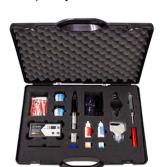

Standard colors serial "30" Plastic and vinyl coat:

Part no. 00.308 Trolley mobile

This fully equipped SMART Repair Trolley from HBC system is developed for the high-end SMART Repair specialist.

It includes all necessary systems to make the most standard high-end interior repairs in the SMART Repair business.

All necessary tools are included; airbrush, mini scale, caulking gun, etc.

Part no. 40.000 Plastic welding kit B6