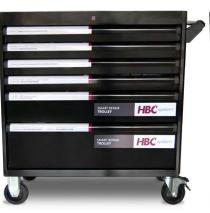

Standard colors serial "30" Plastic and vinyl coat:

Part no. 00.308 Trolley mobile

This fully equipped SMART Repair Trolley from HBC system is developed for the high-end SMART Repair specialist.

It includes all necessary systems to make the most standard high-end interior repairs in the SMART Repair business.