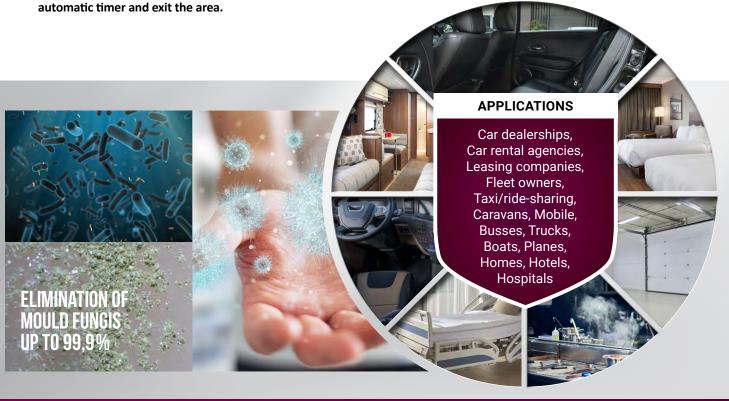

It has never been more important to ensure clean air in all areas where people are present and especially where the risk of disease spreading is high, such as vehicles with several users and passengers.

Utilizing the patented combination of UV-C & OZONE Technology you can now permanently eliminate and remove any unpleasant odours- without the use of chemicals. The odour does not return, unless the pollutant is still present.

Lamp UV-C 16W

Voltage 220 / 110 VAC 50 Hz

-5/ +25 C Temp 140 mg/h. Output

0.01944 ppm/sec/m3. Weiaht 4,1 kg.

Dimensions (LxWxH) 430 x 130 x 130 mm

When the OZONE unit cleans the air for odours, micro-organisms such as airborne bacteria, viruses, and fungal spores are also removed. Reducing the risk of transmitting infectious diseases.