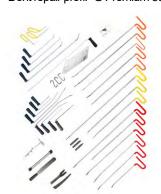

# **G61 Master System**

Part no. 700 / G Master, 51 tools, accessories and 2 transport boxes

The multi adjustable handles allow the technician to quickly change the working position angle. Just one simple click, and the tool is ready to operate in the new angle. The steel is our standard specially heat treated, 8 mm, durable stainless steel.

# Lift handle Twist handle Click in position

| 497 | PDR Door tool, type 1, 570mm |
|-----|------------------------------|
| 498 | PDR Door tool, type 2, 490mm |
| 499 | PDR Door tool, type 2, 660mm |
| 500 | PDR Door tool, type 3, 475mm |
| 501 | PDR Door tool, type 3, 620mm |
| 502 | Adjustable door tool kit     |
|     | 107 + 109 + 500              |