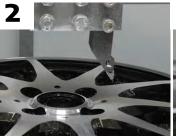

# Laser Probing

Faster, more precise wheel shape analysis

The Brain of WR-DCM3 is a tailor-made piece of software; 100% designed and engineered in Denmark.

The software is visualized with clear icons to ensure the machine is always safe and extremely easy to operate.

Safety first! The machine is designed to fulfill all the latest international CNC machine regulations.

Light enough to be installed in van

Operates with or without tyre

Laser Probing System. Faster wheel analysis.

Single-phase socket, fully portable

Low noise level. Ultra-quiet operation.

Faster operation. 15 min. per wheel

Movable with a standard pallet jack.

Dimensions L: 700 mm W: 1470 mm H: 2000 mm

Weight **450 kg** 

Power Supply 230 / 110V 16Amps

Max wheel diameter **30"** 

Measure Accuracy < 0.015 mm

Speed of probing **1 minute** 

**FULL WORKSHOP SOLUTION** The Wheel Restore product range also include wheel blasting cabinet, wheel straightener and wheel paint bays. Ensuring the optimal workflow.