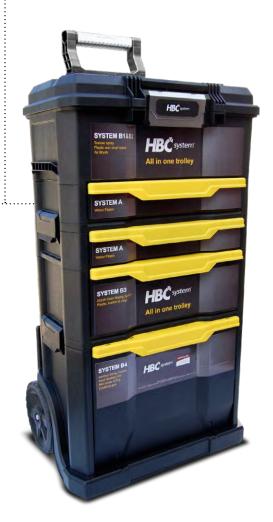

Standard colors serial "30" Plastic and vinyl coat:

Part no. 00.308 Trolley mobile

This fully equipped SMART Repair Trolley from HBC system is developed for the high-end SMART Repair specialist.

It includes all necessary systems to make the most standard high-end interior repairs in the SMART Repair business.

**Trolley Mobile** 

Systems in trolley

| А  | B3 |
|----|----|
| B1 | B4 |
| B2 |    |

**Trolley L** 

Systems in trolley

| Α  | B3 |
|----|----|
| B1 | B4 |
| B2 | E3 |

**Trolley XL** 

Systems in trolley