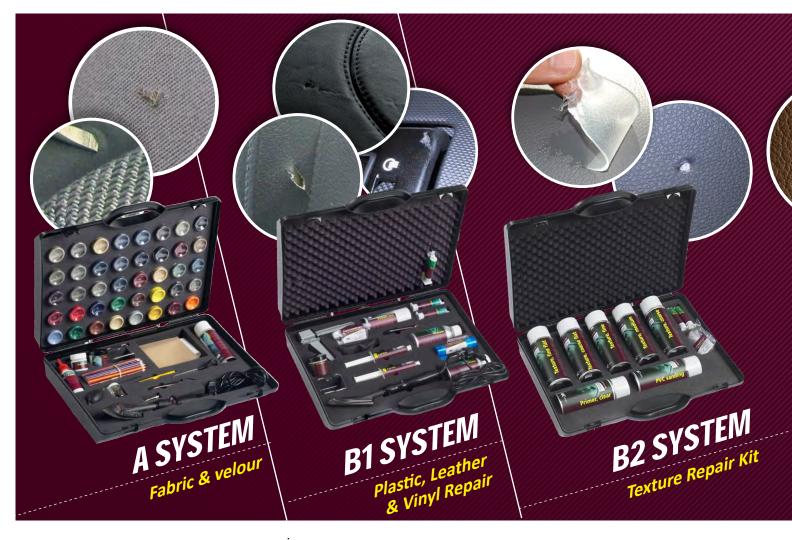

#### Part no 00.307 Fabric and velour system A

This system for fabric and velour enables the repair of upholstery with a finish and quality sure to attract attention.

As standard we deliver 40 different fibres, which can be mutually mixed to match the primary color perfectly. Subsequently, the pattern is painted on, and finally the task is impregnated to gain water and dirt resistance.

#### Part no. 00.525 Plastic, Leather, and Vinyl System B1

Finding the right kind of adhesive for each job can often be difficult to the user. HBC system B1 is a system for the repair of Plastic, Leather and Vinyl. It makes it possible to repair hard and flexible plastic, both interior and exterior parts, bumpers, dashboards, as well as leather and vinyl components.

#### Part no. 00.816 Texture coat kit System B2

Excellent for repairs of surface damages in all types of structures. The world's most complete texture system beats everything on the

Including HBC System Mouldmaker - developed to copy all types of structures.