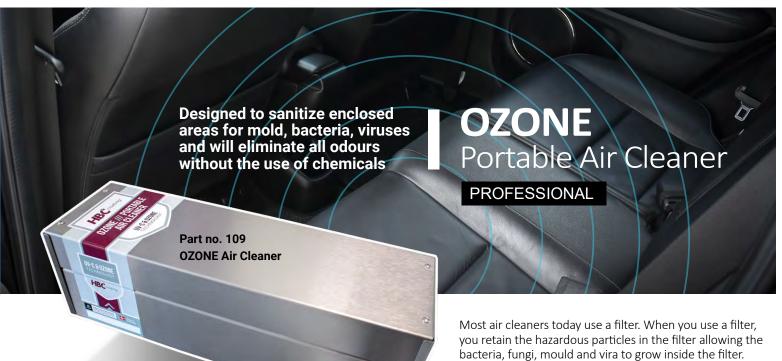

It has never been more important to ensure clean air in all areas where people are present and especially where the risk of disease spreading is high, such as vehicles with several users and passengers.

Utilizing the patented combination of UV-C & OZONE Technology you can now permanently eliminate and remove any unpleasant odours- without the use of chemicals. The odour does not return, unless the pollutant is still present.

Easy to operate - simply place the unit, plug it in, set the

Making it unsafe, less convenient and costly to replace.

The OZONE Air Cleaner destroy the particles with UV-C light. Eliminating the cost and time of replacing filters.

Lamp UV-C 16W

Voltage 220 / 110 VAC 50 Hz

-5/ +25 C Temp 140 mg/h. Output

0.01944 ppm/sec/m3. Weiaht 4,1 kg.

Dimensions (LxWxH) 430 x 130 x 130 mm

When the OZONE unit cleans the air for odours, micro-organisms such as airborne bacteria, viruses, and fungal spores are also removed. Reducing the risk of transmitting infectious diseases.