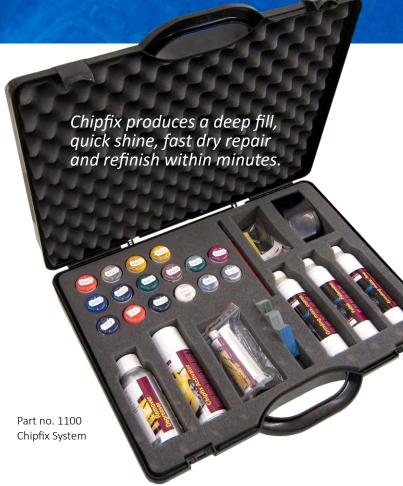

# **Chipfix** System

For the repair of scratches and or stonechips on all types of vehicles

Chipfix from HBC system provides for the first time a stand-alone system and fast, low cost option for the repair of stone-chips and minor paint damage, scuffs and scratches on motor vehicles.

Combining unique new technology with specialist training Chipfix produces a deep fill, quick shine, fast dry repair and refinish within minutes.

The system allows deeper stone chip damage to be built upon to achieve the desired level of fill and make the repair optically almost undetectable.

Currently 16 1K colour range available Including silver tinters.

Chip Fix system is a 1K system with huge benefits over existing systems available.