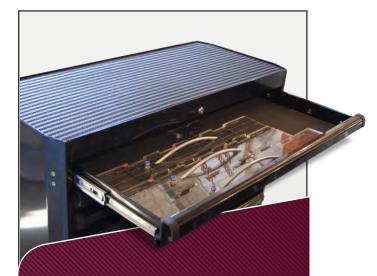

# **Caravan** Repair Trolleys

The new Caravan Trolley is the ultimate high-end workshop solution for the Caravan repairer.

# **Caravan Trolley Master**

(Part no. 652)

#### Trolley Content:

E : Complete Caravan Repair System

E: Caravan Spot Repair System

E: Upgrade-System E B6: Plastic Welding System

H: Ozon- Air Cleaning System

# **Caravan Trolley Standard**

(Part no. 651)

E: Complete Caravan Repair System

E: Caravan Spot Repair System

E: Upgrade-System E

The Smart Repair Trolley is flexible and is simply a must for workshops that require efficiency, flexibility and mobility and contains all the needed tools and equipment to make a high-end Caravan repair. Packed in a strong, lockable, steel cabinet on wheels which makes it very easy to move around in the workshop area.