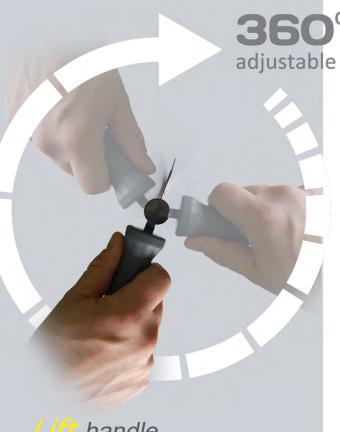

# **G61 Master System**

Part no. 700 / G Master, 51 tools, accessories and 2 transport boxes

The multi adjustable handles allow the technician to quickly change the working position angle. Just one simple click, and the tool is ready to operate in the new angle. The steel is our standard specially heat treated, 8 mm, durable stainless steel.

# Lift handle Twist handle Click in position

| 497 | PDR Door tool, type 1, 570mm |
|-----|------------------------------|
| 498 | PDR Door tool, type 2, 490mm |
| 499 | PDR Door tool, type 2, 660mm |
| 500 | PDR Door tool, type 3, 475mm |
| 501 | PDR Door tool, type 3, 620mm |
| 502 | Adjustable door tool kit     |
|     | 107 + 109 + 500              |