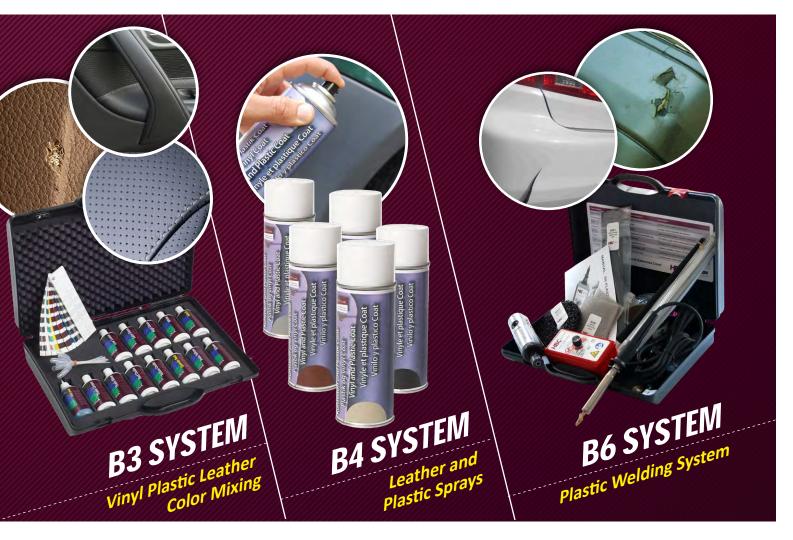

Part no. 00.826 System B3 Aqua- Color mixing system

Base colors for mixing of plastic-, leather and vinyl colors. The complete dye-to-match system for all kinds of soft, hard, and flexible materials such as leather, fabric, vinyl, plastic, and glass fiber. The standard system includes color swatch, gloss system, mixing book (formulas), primers, additives etc.

Handheld Color Matching Tool provides a powerful, versatile way to find an exact match for any interior sample.

CAPSURE Part no. 913

Part no. 00.460 Spray color system B4

Dye to match system, spray B4 With the B4 dye to match system we offer a wide variety of aerosols for the coloring of leather, fabrics, vinyl, plastic and glass fiber- and all other soft, hard, and flexible materials.

All necessary tools are included; airbrush, mini scale, caulking gun, etc.

Part no. 40.000 Plastic welding kit B6