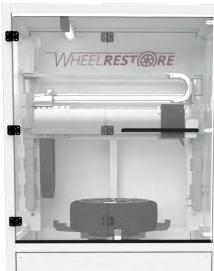

# Laser Probing

Faster, more precise wheel shape analysis

The Brain of WR-DCM3 is a tailor-made piece of software; 100% designed and engineered in Denmark.

The software is visualized with clear icons to ensure the machine is always safe and extremely easy to operate.

Safety first! The machine is designed to fulfill all the latest international CNC machine regulations.

Light enough to be installed in van

Operates with or without tyre

Laser Probing System. Faster wheel analysis.

Single-phase socket, fully portable

Low noise level. Ultra-quiet operation.

Faster operation. 15 min. per wheel

Movable with a standard pallet jack.

Dimensions L: 700 mm W: 1470 mm H: 2000 mm

Weight **450 kg** 

Power Supply 230 / 110V 16Amps

Max wheel diameter **30"** 

Measure Accuracy < 0.015 mm

Speed of probing **1 minute** 

**FULL WORKSHOP SOLUTION** The Wheel Restore product range also include wheel blasting cabinet, wheel straightener and wheel paint bays. Ensuring the optimal workflow.