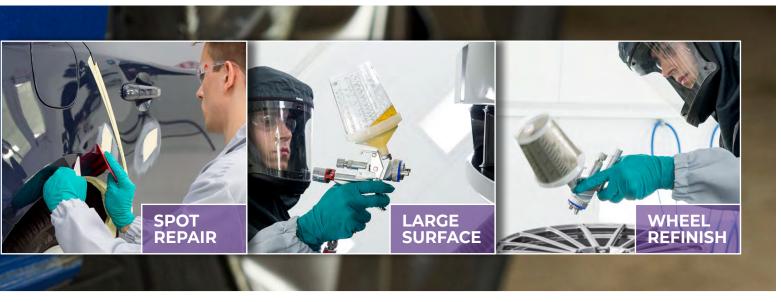

### **NEXT LEVEL VERSATILTY**

Application techniques are familiar so you'll be able to put Syrox to work right away on small to large surface paint refinish jobs or alloy wheel refinishing. No fuss, no drama, just great results.

# Spot/Paint Repair Systems