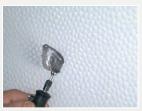

#### Part no 00.307 Fabric and velour system A

This system for fabric and velour enables the repair of upholstery with a finish and quality sure to attract attention.

As standard we deliver 40 different fibres, which can be mutually mixed to match the primary color perfectly. Subsequently, the pattern is painted on, and finally the task is impregnated to gain water and dirt resistance.