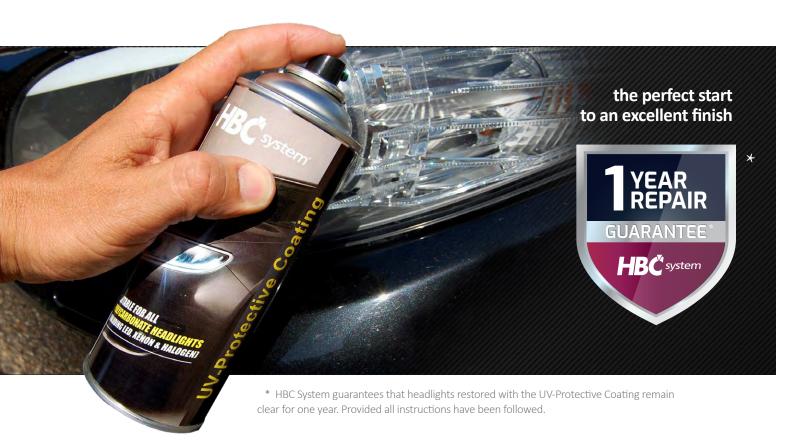

the polycarbonate's mechanical resistance (cracking), but protect it from the otherwise inevitable yellowing.

the perfect start to an excellent finish **GUARANTEE** HBC system system \* HBC System guarantees that headlights restored with our Headlight Repair System maintain clarity for at least five years. Provided all instructions have been followed

# **UV** Protective

# **Headlight coating**

in a ready-to-use Aerosol, no mixing required

The aerosol contains 400 ml. of UV coating suitable for all types of headlights made of polycarbonate, incl. halogen, LED and Xenon lights.

- » Ready to use aerosol, no mixing required
- » Suitable for all types of polycarbonate headlights; Halogen, LED, Xenon
- » Fast drying time; 15 min. at 20 degrees Celsius

Part no. 621 UV-Protective Coating Aerosol