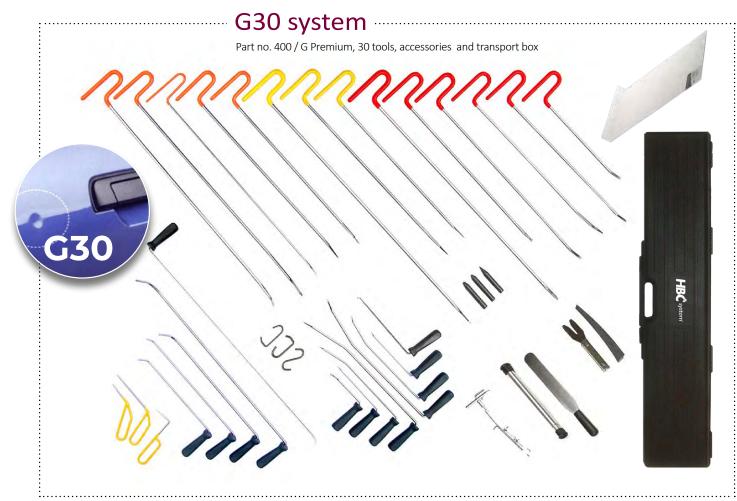

## D System

D Pro G6 Windscreen and crack repair system

F Scanning System Plastic,leather & vinyl scanning system

H System
Air cleaning system

D System Windscreen Cutting system

D Headlight Repair

G8 system

Dent repair starter - G Mini 8

G14 system

Dent repair semi - G Basic 14

G30 system

Dent repair profi.- G Premium 30

Slidehammer system

Dent repair glueing system

**Trolley XXL** 