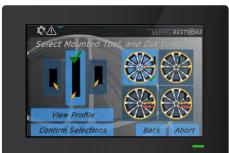

# Laser Probing

Faster, more precise wheel shape analysis

The Brain of WR-DCM3 is a tailor-made piece of software; 100% designed and engineered in Denmark.

The software is visualized with clear icons to ensure the machine is always safe and extremely easy to operate.

Safety first! The machine is designed to fulfill all the latest international CNC machine regulations.

Light enough to be installed in van

Operates with or without tyre

Laser Probing System. Faster wheel analysis.