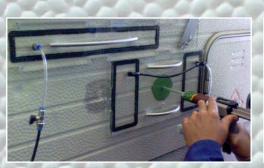

# **Caravan** Repair Trolleys

The new Caravan Trolley is the ultimate high-end workshop solution for the Caravan repairer.

# **Caravan Trolley Master**

(Part no. 652)

#### Trolley Content:

E : Complete Caravan Repair System

E: Caravan Spot Repair System

E: Upgrade-System E B6: Plastic Welding System

H: Ozon- Air Cleaning System

# **Caravan Trolley Standard**

(Part no. 651)

E: Complete Caravan Repair System

E: Caravan Spot Repair System

E: Upgrade-System E

The Smart Repair Trolley is flexible and is simply a must for workshops that require efficiency, flexibility and mobility and contains all the needed tools and equipment to make a high-end Caravan repair. Packed in a strong, lockable, steel cabinet on wheels which makes it very easy to move around in the workshop area.