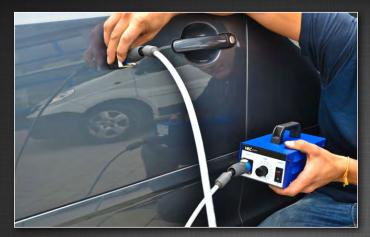

# **Electro-Magnetic**Dent Removal System

the cleanest and fastest way for fixing hail dents, door dings and other minor soft dents.

The new Electro-Magnetic Dent Removal System with a custom designed Dent pulling inductor is ideal for repairing small soft dents on the car body without retouching the paint.

Unlike traditional PDR tools, there is no need to meticulously massage dents from the back of vehicle panels, in hard-to-reach areas, or areas difficult to get behind.

Induction heating is the highest tech method for removing soft dents. The result is a clean dent repair in a fraction of the time compared to a conventional PDR tool. The system can be used in all mechanical repair and auto body repair facilities.

Part no. 17500 Electro-Magnetic Dent Removal System