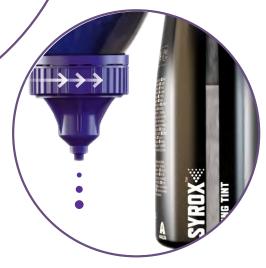

# **INNOVATIVE DOSING LID** AND LEVEL INDICATOR /

YOU WON'T WASTE A DROP

The specially designed product packaging turns the mixing room on its head. The easyto-handle, comfortable-to-hold bottles come in a variety of smaller sizes and they have a level indicator window, so you can easily see when you need to reorder while also reducing waste.