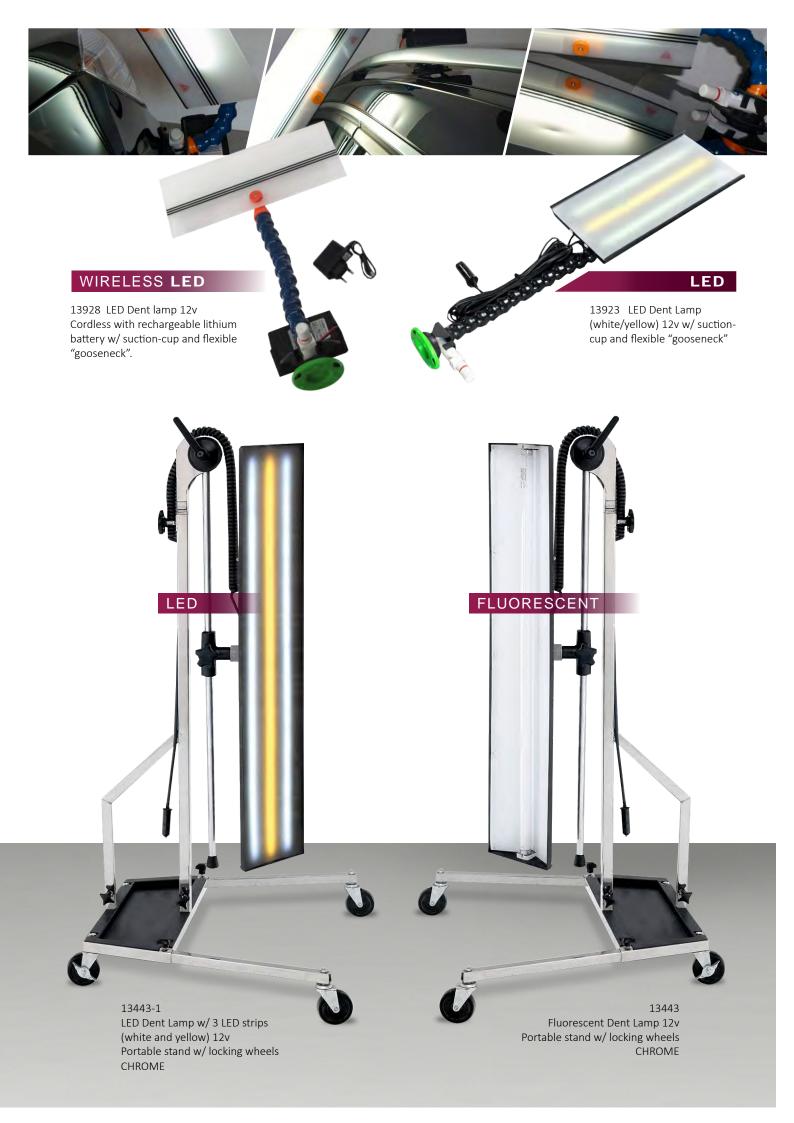

# **PDR** Paintless Dent Removal Systems

Part no. 13.985
Magnetic Get Started System

The training of eye-hand coordination is one of the most difficult exercises during the training Paintless Dent Repair (PDR). Trainees often spend several hours or days before they can find the exact location of the tip of the tool.

# **G61 Master System**

Part no. 700 / G Master, 51 tools, accessories and 2 transport boxes

The multi adjustable handles allow the technician to quickly change the working position angle. Just one simple click, and the tool is ready to operate in the new angle. The steel is our standard specially heat treated, 8 mm, durable stainless steel.

# Lift handle Twist handle Click in position

| 497 | PDR Door tool, type 1, 570mm |
|-----|------------------------------|
| 498 | PDR Door tool, type 2, 490mm |
| 499 | PDR Door tool, type 2, 660mm |
| 500 | PDR Door tool, type 3, 475mm |
| 501 | PDR Door tool, type 3, 620mm |
| 502 | Adjustable door tool kit     |
|     | 107 + 109 + 500              |