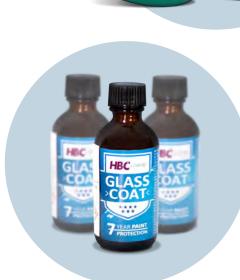

### **PAINT PROTECTION**

GlassCoat is a ceramic glass resin, that when applied to your paint provides a permanent bond that protects and guarantees your vehicle's finish (for up to 7 years) from environmental conditions not covered by the manufacturer's warranty.

HBC Coating presents a revolutionary new paint protection; GlassCoat. A ceramic glass resin, that when applied to your paint provides a permanent bond that protects and guarantees your vehicle's finish from environmental conditions not covered by the manufacturer's warranty.

GlassCoat is a clear liquid that is applied to the clearcoat of your vehicle. Unlike traditional waxes and sealants that simply "coat the surface", GlassCoat polymerizes and crosslinks onto the surface of the clear-coat. The end result is a clear and extremely durable ceramic film that adheres so strongly to the surface that not even organic solvents can remove it.