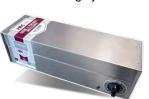

Easy to operate - simply place the unit, plug it in, set the

Making it unsafe, less convenient and costly to replace.

The OZONE Air Cleaner destroy the particles with UV-C light. Eliminating the cost and time of replacing filters.

Lamp UV-C 16W

Voltage 220 / 110 VAC 50 Hz

-5/ +25 C Temp 140 mg/h. Output

0.01944 ppm/sec/m3. Weiaht 4,1 kg.

Dimensions (LxWxH) 430 x 130 x 130 mm

When the OZONE unit cleans the air for odours, micro-organisms such as airborne bacteria, viruses, and fungal spores are also removed. Reducing the risk of transmitting infectious diseases.