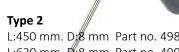

# Lift handle Twist handle Click in position

| 497 | PDR Door tool, type 1, 570mm |
|-----|------------------------------|
| 498 | PDR Door tool, type 2, 490mm |
| 499 | PDR Door tool, type 2, 660mm |
| 500 | PDR Door tool, type 3, 475mm |
| 501 | PDR Door tool, type 3, 620mm |
| 502 | Adjustable door tool kit     |
|     | 107 + 109 + 500              |