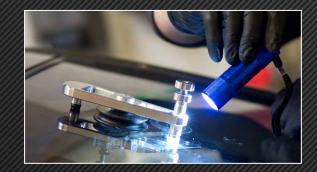

# **UV-A1** Spot Repair

A Spot repair from start till finish within 33 minutes including curing time, even if the repair needs filler! It sounds too good to be true, but this is now achievable with the NEW and unique HBC UV-A1 Spot repair system.

- Extremely fast curing times for improved repair times
- Tried and tested new system delivers improved efficiency and profitability
- Can be used on all types of materials in and outside the vehicle
- Fewer preparation steps
- Less waste product
- Low material usage
- · Increased productivity and profitability
- No mixing required
- · Safe UVA curing with no health & safety risk
- · Also available for the first time in Aerosol format

- 1K UV-A1 Clearcoat cures within 3-4 minutes
- 1K UV-A1 Thinner for blending
- 1K UV-A1 Filler cures within 3-4minutes
- 1K UV-A1 Filler- Primer cures within 3-4 minutes
- UV-A1 Ultraviolet refinishing lamp