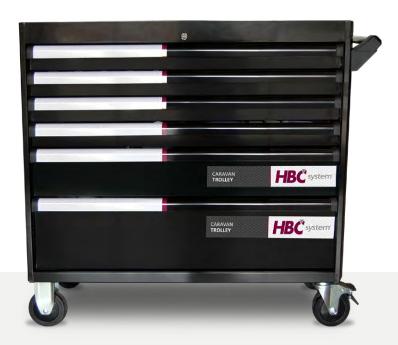

# **Caravan** Repair Trolleys

The new Caravan Trolley is the ultimate high-end workshop solution for the Caravan repairer.

# **Caravan Trolley Master**

(Part no. 652)

#### Trolley Content:

E : Complete Caravan Repair System

E: Caravan Spot Repair System

E: Upgrade-System E B6: Plastic Welding System

H: Ozon- Air Cleaning System