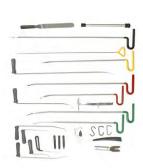

# **G61 Master System**

Part no. 700 / G Master, 51 tools, accessories and 2 transport boxes

The multi adjustable handles allow the technician to quickly change the working position angle. Just one simple click, and the tool is ready to operate in the new angle. The steel is our standard specially heat treated, 8 mm, durable stainless steel.

# Lift handle Twist handle Click in position

| 497 | PDR Door tool, type 1, 570mm |
|-----|------------------------------|
| 498 | PDR Door tool, type 2, 490mm |
| 499 | PDR Door tool, type 2, 660mm |
| 500 | PDR Door tool, type 3, 475mm |
| 501 | PDR Door tool, type 3, 620mm |
| 502 | Adjustable door tool kit     |
|     | 107 + 109 + 500              |