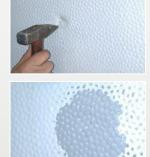

#### Part no 00.307 Fabric and velour system A

This system for fabric and velour enables the repair of upholstery with a finish and quality sure to attract attention.

As standard we deliver 40 different fibres, which can be mutually mixed to match the primary color perfectly. Subsequently, the pattern is painted on, and finally the task is impregnated to gain water and dirt resistance.