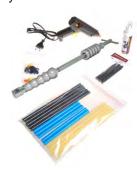

#### Part no. 00.525 Plastic, Leather, and Vinyl System B1

Finding the right kind of adhesive for each job can often be difficult to the user. HBC system B1 is a system for the repair of Plastic, Leather and Vinyl. It makes it possible to repair hard and flexible plastic, both interior and exterior parts, bumpers, dashboards, as well as leather and vinyl components.

The system contains all the required tools and adhesive materials to complete the repair from start to finish. The adhesive types contained in the system include among others specially developed hotmelt adhesive, chemically activated adhesives for hard plastics, flexible and rigid adhesive.

Plastic, Leather, and Vinyl System B1 is complete with cleaners, primers, and reinforcement material and the tools, which make it possible to repair plastic, vinyl and leather parts. Copy the structure to top off the repair for a perfect finish!