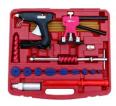

# Windscreen Repair / Removal

Part no. 617G6 Windscreen repair system D Pro G6

» the fastest most efficient glass repair system available in the windscreen repair business.

**Windscreen** Repair System

The HBC system D has been developed to carry out quality repairs on laminated car windows. The technology allows you to seal the window, restore the original strength of thewindow, make the windscreen optically clear all over, and to prevent the fracture point from becoming a weak spot. This revolutionary system is specially designed for professionals and is your guarantee for top quality windscreen repairs with a minimum of time consumption.

Part no. 622 Windscreen Cutting System The tool is constructed in such a way that the tool only needs to be repositioned four times to remove the windscreen and the tool does not need to be modified during the process.