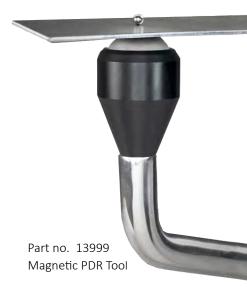

# **G61 Master System**

Part no. 700 / G Master, 51 tools, accessories and 2 transport boxes

The multi adjustable handles allow the technician to quickly change the working position angle. Just one simple click, and the tool is ready to operate in the new angle. The steel is our standard specially heat treated, 8 mm, durable stainless steel.