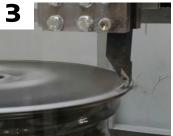

# Laser Probing

Faster, more precise wheel shape analysis

The Brain of WR-DCM3 is a tailor-made piece of software; 100% designed and engineered in Denmark.

The software is visualized with clear icons to ensure the machine is always safe and extremely easy to operate.

Safety first! The machine is designed to fulfill all the latest international CNC machine regulations.

Light enough to be installed in van

Operates with or without tyre

Laser Probing System. Faster wheel analysis.

Single-phase socket, fully portable

Low noise level. Ultra-quiet operation.

Faster operation. 15 min. per wheel

Movable with a standard pallet jack.

Dimensions L: 700 mm W: 1470 mm H: 2000 mm

Weight **450 kg** 

Power Supply 230 / 110V 16Amps

Max wheel diameter **30"** 

Measure Accuracy < 0.015 mm

Speed of probing **1 minute** 

**FULL WORKSHOP SOLUTION** The Wheel Restore product range also include wheel blasting cabinet, wheel straightener and wheel paint bays. Ensuring the optimal workflow.