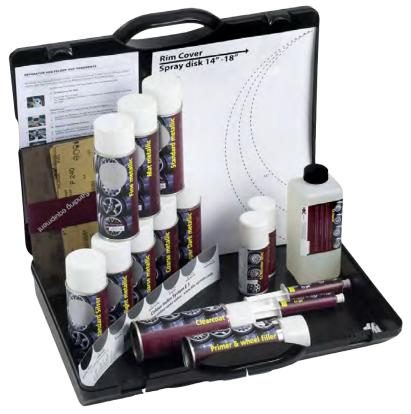

# Painted Alloy wheel Repair System

Part no. 532

The E3 Alloy Wheel Repair System effectively repairs kerbed, scratched or corroded alloy wheels at a very low cost per repair.

The system is complete with fillers and aerosol colours for the repair of most common wheel types. After the application of colour, a thick layer of clearcoat is added to attain the perfect finish.

# **Polished Alloy wheel** Repair System

Part no. 551

With the E3 Alloy wheel repair system, for polished alloy wheels you can effectively repair kerbed, scratched or corroded alloy wheels at a very low cost per repair.

The system is complete with sanding equipment, polishing compounds, cleaner and clear coat for the perfect finish.

POLISHED ALLOY WHEELS are the most difficult of all wheel styles to identify. They are generally very expensive and are constructed of the highest quality material. Some polished finishes resemble painted finishes while others resemble chrome. Polished wheels have a lighter look and may not be clear-coated. Polished wheels that are not clear-coated have a much higher luster but they require a great deal of maintenance. You will never see a metallic sparkle on polished wheels when viewed in bright sunlight. A polished wheel closely resembles silverware.