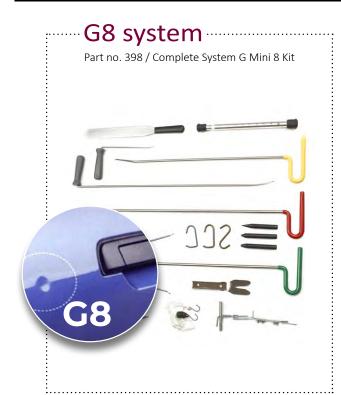

## D System

D Pro G6 Windscreen and crack repair system

F Scanning System Plastic,leather & vinyl scanning system

H System
Air cleaning system

D System Windscreen Cutting system

D Headlight Repair

G8 system

Dent repair starter - G Mini 8

G14 system

Dent repair semi - G Basic 14

G30 system

Dent repair profi.- G Premium 30

Slidehammer system

Dent repair glueing system

**Trolley XXL** 