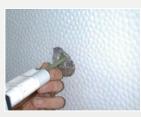

#### Part no 00.307 Fabric and velour system A

This system for fabric and velour enables the repair of upholstery with a finish and quality sure to attract attention.

As standard we deliver 40 different fibres, which can be mutually mixed to match the primary color perfectly. Subsequently, the pattern is painted on, and finally the task is impregnated to gain water and dirt resistance.