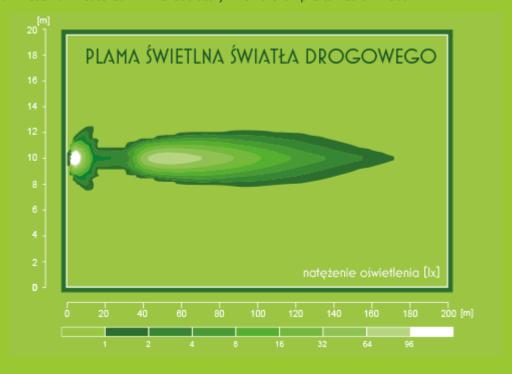

Catalogue number: 1591 Approvals E20: R10, R7, R112

Cable: 100cm Voltage: 12-24V Light source: LED

Light Color Temperatures: 5700 K

Reference mark high-beam light: I'm=27,5

IP class: IP6K9K Body: Aluminium

Reference mark high-beam light: I'm=12,5

IP class: IP6K9K Body: Aluminium

The luminous flux measured in WAS laboratory when the lamp is turned on: 890 lm

2 wersje mocowania