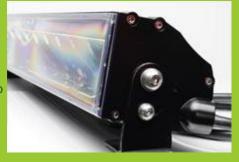

The front LED lamps of the W224 series are equipped with outstandingly efficient small FULL LED light bars. They have the homologation for road service and feature a very efficient full beam as well as front position lamp.

The light bars of the W224 series are similar to their identical counterparts, but the wider 20" variants W221, W222 and W223 PANTERA are electromagnetically compatible. This means, that they neither cause any electromagnetic interferences, nor are affected by them. All lamps fulfil the required norms and are resistant to dust and humidity at the same time. Moreover all of the lamps are designed as universal in terms of voltage: They work within the range of 12V - 24V.

## see all variants on the site

Individual components of the lightbars are manufactured from high-quality materials, including a lens that is made of durable polycarbonate, which is characterized by increased resistance to breakage and mechanical damage. In addition, the lens itself has been covered with a special, reinforcing coating that protects it from scratches.