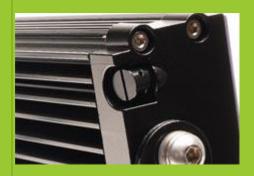

The lamps of the W244 series are 4" wide and come with the standard lampshade – available in a colourless or darkened, the so-called "DARK" variant. The lamp frame is made of high-quality aluminum, which is additionally made two times safer against corrosion.

The light bars of the W224 series are similar to their identical counterparts, but the wider 20" variants W221, W222 and W223 PANTERA are electromagnetically compatible. This means, that they neither cause any electromagnetic interferences, nor are affected by them. All lamps fulfil the required norms and are resistant to dust and humidity at the same time. Moreover all of the lamps are designed as universal in terms of voltage: They work within the range of 12V - 24V.

The shape of the lamp's body and high-quality aluminium used in the production increase the amount of heat dissipated, and thus extend the life of LEDs. In addition, the entire body has a double protection against corrosion, which make it trouble-free for many years.