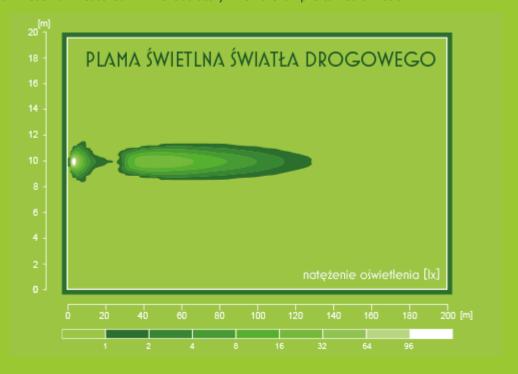

Catalogue number: 1591 Approvals E20: R10, R7, R112

Cable: 100cm Voltage: 12-24V Light source: LED

Light Color Temperatures: 5700 K

Reference mark high-beam light: I'm=27,5

IP class: IP6K9K Body: Aluminium

The luminous flux measured in WAŚ laboratory when the lamp is turned on: 1580 lm

Catalogue number: 1591 DARK Approvals E20: R10, R7, R112

Cable: 100cm Voltage: 12-24V Light source: LED

Light Color Temperatures: 5700 K

Reference mark high-beam light: I'm=12,5

IP class: IP6K9K Body: Aluminium

The luminous flux measured in WAS laboratory when the lamp is turned on: 890 lm

2 wersje mocowania