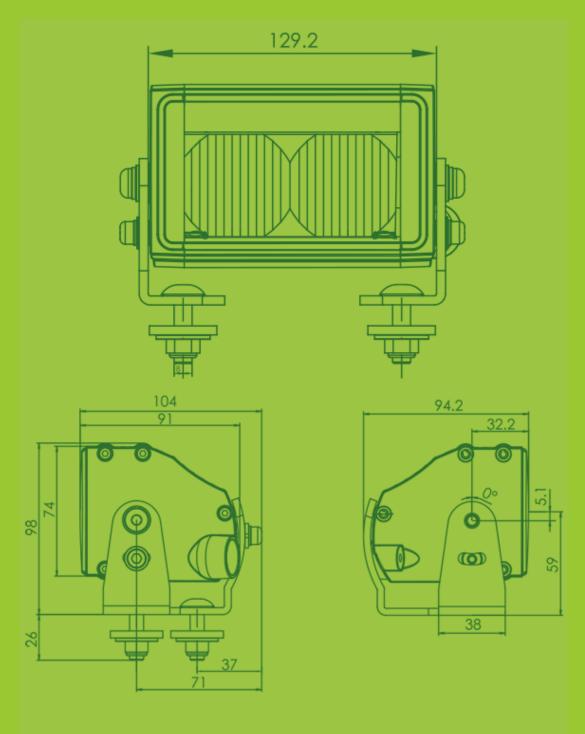

The lamps of the W244 series are 4" wide and come with the standard lampshade – available in a colourless or darkened, the so-called "DARK" variant. The lamp frame is made of high-quality aluminum, which is additionally made two times safer against corrosion.