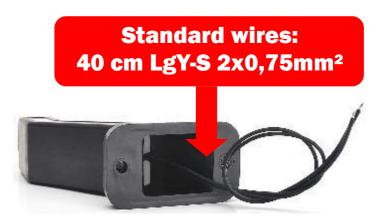

amily    | Left side ref.<br>number | Right side ref.<br>number |
|-----------------|--------------------------|---------------------------|
| W168.1          | 1165L, *1166L            | 1165P, *1166P             |
| W168.2          | 1167L, *1168L            | 1167P, *1168P             |
| W168.3          | 1169, *1170              |                           |
| W168.4          | 1171L, *1172L            | 1171P, *1172P             |
| W168.5          | 1173L, *1174L            | 1173P, *1174P             |
| W168.6          | 1258L                    | 1258P                     |
| W168.6DD W168.6 | 1259L                    | 1259P                     |

Versions with "\*"
Are with two functions:
front and rear marker light.
Lamps without "\*"
are with additional
side marker Light:





#### LAMPA ZESPOLONA POZYCYJNA PRZEDNIO - TYLNA W168.1 FRONT AND REAR POSITION ASSEMBLY LAMP W168.1

A 02



LAMPA LEWA / LEFT LAMP



PRZETWÓRSTWO TWORZYW SZTUCZNYCH "WAŚ" JÓZEF I LESZEK WAŚ SPÓŁKA JAWNA Godzikowice, ul. Stalowa 7,9 55-200 Oława tel. (071)313 95 18, tel./fax (071)313 35 52 Regon 931951967 NIP 912-16-54-900

> ŚWIATŁO PRZEDNIE POZYCYJNE W168.1/A KLOSZ BIAŁY DYFUZYJNY FRONT POSITION LIGHT W168.1/A WHITE DIFFUSIVE LENS



12 x LED dla światła pozycyjnego przedniego 12 x LED dla światła pozycyjnego tylnego

CAŁKOWITY POBÓR MOCY: 12V 1,6W 24V 3,1W

LIGHT SOURCES 12 x LED for the front position light 12 x LED for the rear position light

TOTAL POWER CONSUMPTION: 12V 1,6W 24V 3,1W

NINIEJSZY RYSUNEK JEST CZĘŚCIĄ WNIOSKU O HOMOLOGACJĘ THIS DRAWING IS A PART OF THE APPLICATION F