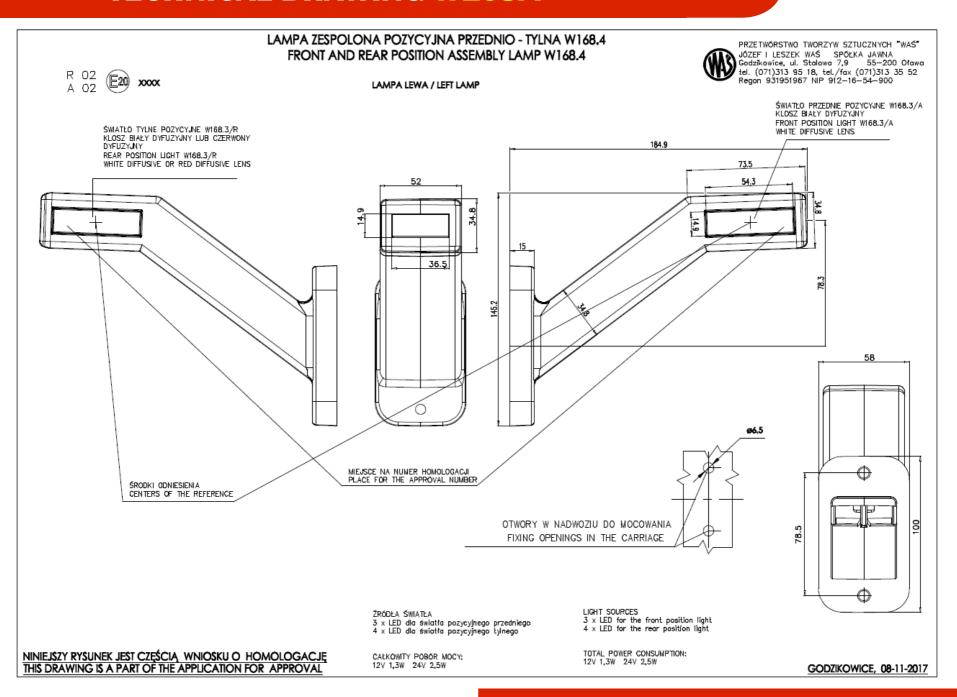

#### LAMPA ZESPOLONA POZYCYJNA PRZEDNIO - TYLNA W168.1 FRONT AND REAR POSITION ASSEMBLY LAMP W168.1

A 02

LAMPA LEWA / LEFT LAMP

PRZETWÓRSTWO TWORZYW SZTUCZNYCH "WAŚ" JÓZEF I LESZEK WAŚ SPÓŁKA JAWNA Godzikowice, ul. Stalowa 7,9 55-200 Oława tel. (071)313 95 18, tel./fax (071)313 35 52 Regon 931951967 NIP 912-16-54-900

> ŚWIATŁO PRZEDNIE POZYCYJNE W168.1/A KLOSZ BIAŁY DYFUZYJNY FRONT POSITION LIGHT W168.1/A WHITE DIFFUSIVE LENS

12 x LED dla światła pozycyjnego przedniego 12 x LED dla światła pozycyjnego tylnego

CAŁKOWITY POBÓR MOCY: 12V 1,6W 24V 3,1W

LIGHT SOURCES 12 x LED for the front position light 12 x LED for the rear position light

TOTAL POWER CONSUMPTION: 12V 1,6W 24V 3,1W

NINIEJSZY RYSUNEK JEST CZĘŚCIĄ WNIOSKU O HOMOLOGACJĘ THIS DRAWING IS A PART OF THE APPLICATION FOR APPROVAL

GODZIKOWICE, 08-11-2017