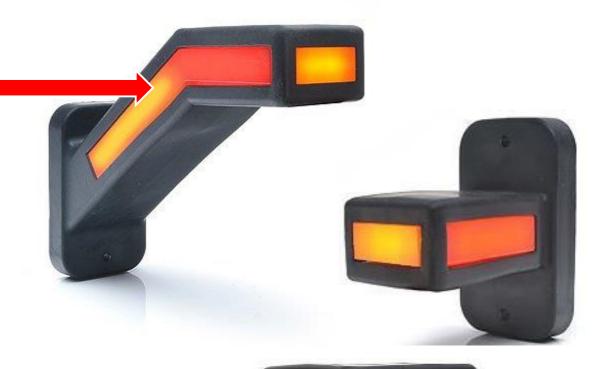

Versions with "\*"
Are with two functions:
front and rear marker light.
Lamps without "\*"
are with additional
side marker Light: