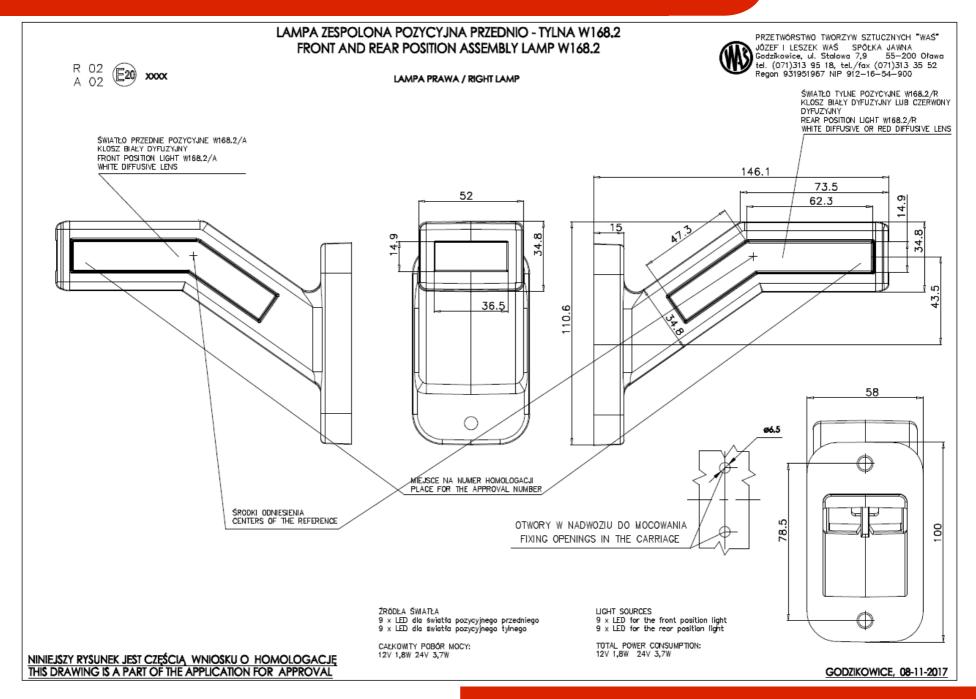

## PRESENTATION OF THE W168 LAMPS FAMILY

| Lamps family    | Left side ref.<br>number | Right side ref.<br>number |
|-----------------|--------------------------|---------------------------|
| W168.1          | 1165L, *1166L            | 1165P, *1166P             |
| W168.2          | 1167L, *1168L            | 1167P, *1168P             |
| W168.3          | 1169, *1170              |                           |
| W168.4          | 1171L, *1172L            | 1171P, *1172P             |
| W168.5          | 1173L, *1174L            | 1173P, *1174P             |
| W168.6          | 1258L                    | 1258P                     |
| W168.6DD W168.6 | 1259L                    | 1259P                     |