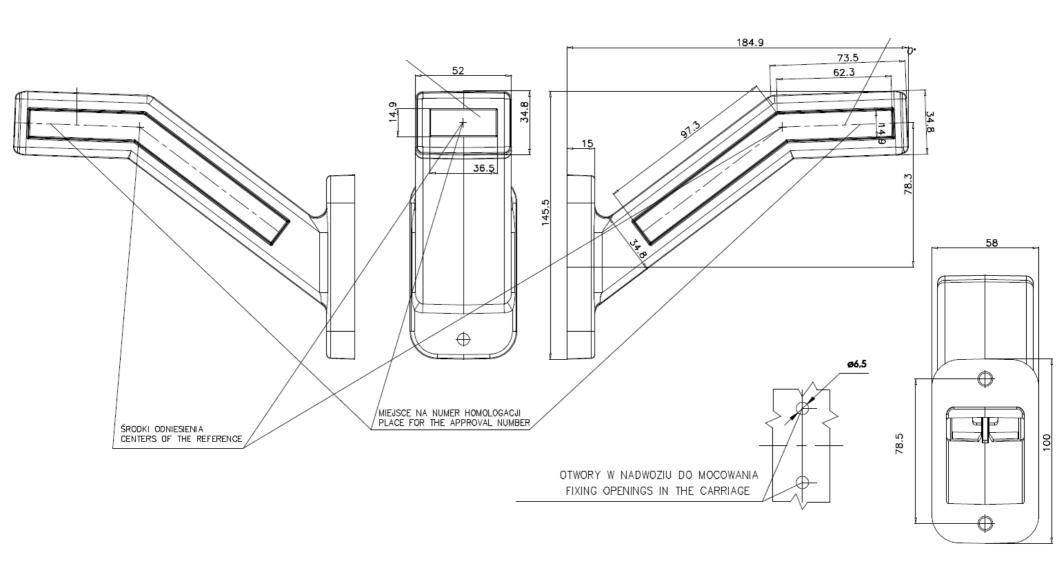

P W168.1

A 02



LAMPA LEWA / LEFT LAMP



PRZETWÓRSTWO TWORZYW SZTUCZNYCH "WAŚ" JÓZEF I LESZEK WAŚ SPÓŁKA JAWNA Godzikowice, ul. Stalowa 7,9 55-200 Oława tel. (071)313 95 18, tel./fax (071)313 35 52 Regon 931951967 NIP 912-16-54-900

> ŚWIATŁO PRZEDNIE POZYCYJNE W168.1/A KLOSZ BIAŁY DYFUZYJNY FRONT POSITION LIGHT W168.1/A WHITE DIFFUSIVE LENS



12 x LED dla światła pozycyjnego przedniego 12 x LED dla światła pozycyjnego tylnego

CAŁKOWITY POBÓR MOCY: 12V 1,6W 24V 3,1W

LIGHT SOURCES 12 x LED for the front position light 12 x LED for the rear position light

TOTAL POWER CONSUMPTION: 12V 1,6W 24V 3,1W

NINIEJSZY RYSUNEK JEST CZĘŚCIĄ WNIOSKU O HOMOLOGACJĘ THIS DRAWING IS A PART OF THE APPLICATION FOR APPROVAL

GODZIKOWICE, 08-11-2017









### **TECHNICAL DRAWING W168.6 and W168.6DD**