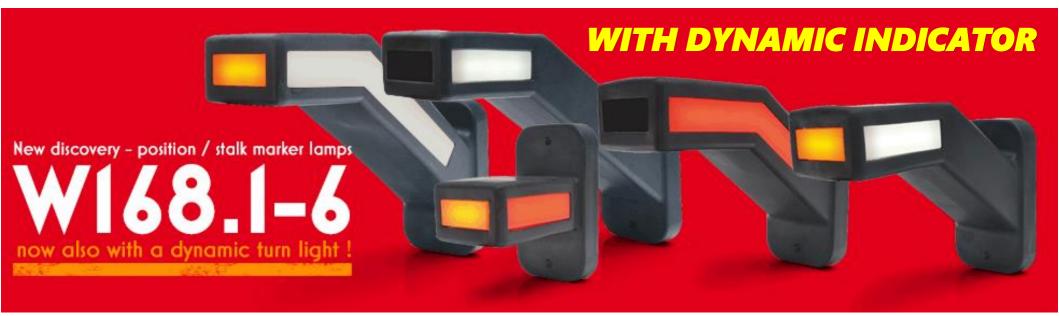

# PROBABLY THE FIRST IN THE WORLD STALK SIDE MARKER LIGHT WITH DYNAMIC INDICATOR FUNCTION!

## PRESENTATION OF THE W168 LAMPS FAMILY

| Lamps family    | Left side ref.<br>number | Right side ref.<br>number |
|-----------------|--------------------------|---------------------------|
| W168.1          | 1165L, *1166L            | 1165P, *1166P             |
| W168.2          | 1167L, *1168L            | 1167P, *1168P             |
| W168.3          | 1169, *1170              |                           |
| W168.4          | 1171L, *1172L            | 1171P, *1172P             |
| W168.5          | 1173L, *1174L            | 1173P, *1174P             |
| W168.6          | 1258L                    | 1258P                     |
| W168.6DD W168.6 | 1259L                    | 1259P                     |

Versions with "\*"
Are with two functions:
front and rear marker light.
Lamps without "\*"
are with additional
side marker Light: