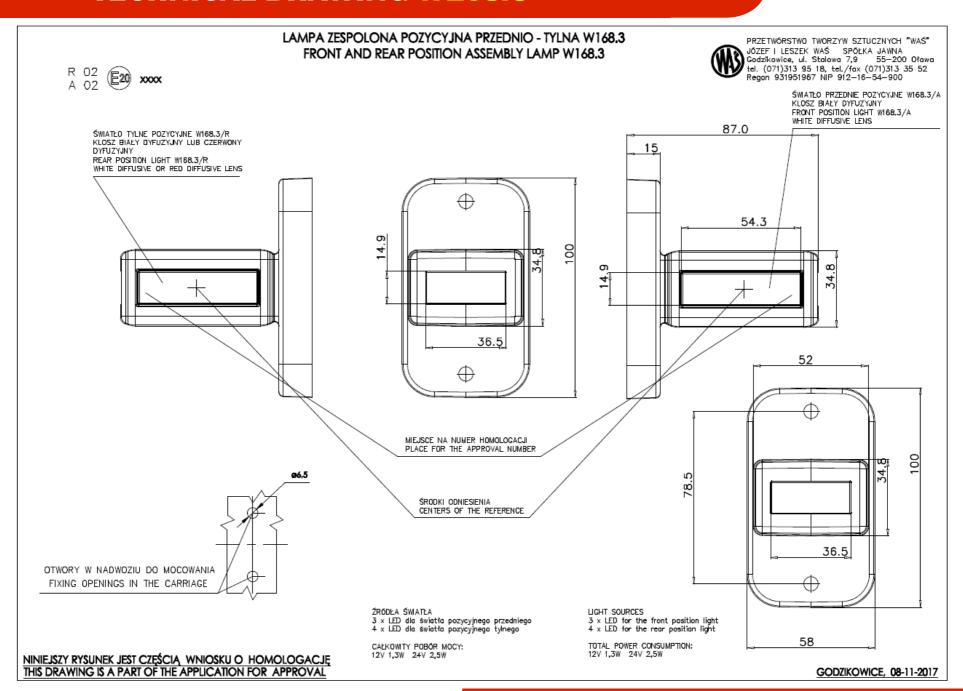

## PRESENTATION OF THE W168 LAMPS FAMILY

| Lamps family    | Left side ref.<br>number | Right side ref.<br>number |
|-----------------|--------------------------|---------------------------|
| W168.1          | 1165L, *1166L            | 1165P, *1166P             |
| W168.2          | 1167L, *1168L            | 1167P, *1168P             |
| W168.3          | 1169, *1170              |                           |
| W168.4          | 1171L, *1172L            | 1171P, *1172P             |
| W168.5          | 1173L, *1174L            | 1173P, *1174P             |
| W168.6          | 1258L                    | 1258P                     |
| W168.6DD W168.6 | 1259L                    | 1259P                     |