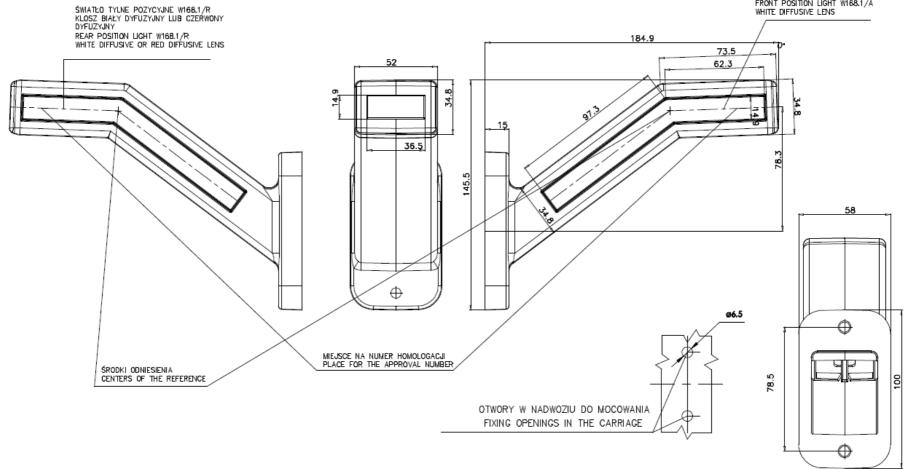

## PRESENTATION OF THE W168 LAMPS FAMILY

| Lamps family    | Left side ref.<br>number | Right side ref.<br>number |
|-----------------|--------------------------|---------------------------|
| W168.1          | 1165L, *1166L            | 1165P, *1166P             |
| W168.2          | 1167L, *1168L            | 1167P, *1168P             |
| W168.3          | 1169, *1170              |                           |
| W168.4          | 1171L, *1172L            | 1171P, *1172P             |
| W168.5          | 1173L, *1174L            | 1173P, *1174P             |
| W168.6          | 1258L                    | 1258P                     |
| W168.6DD W168.6 | 1259L                    | 1259P                     |