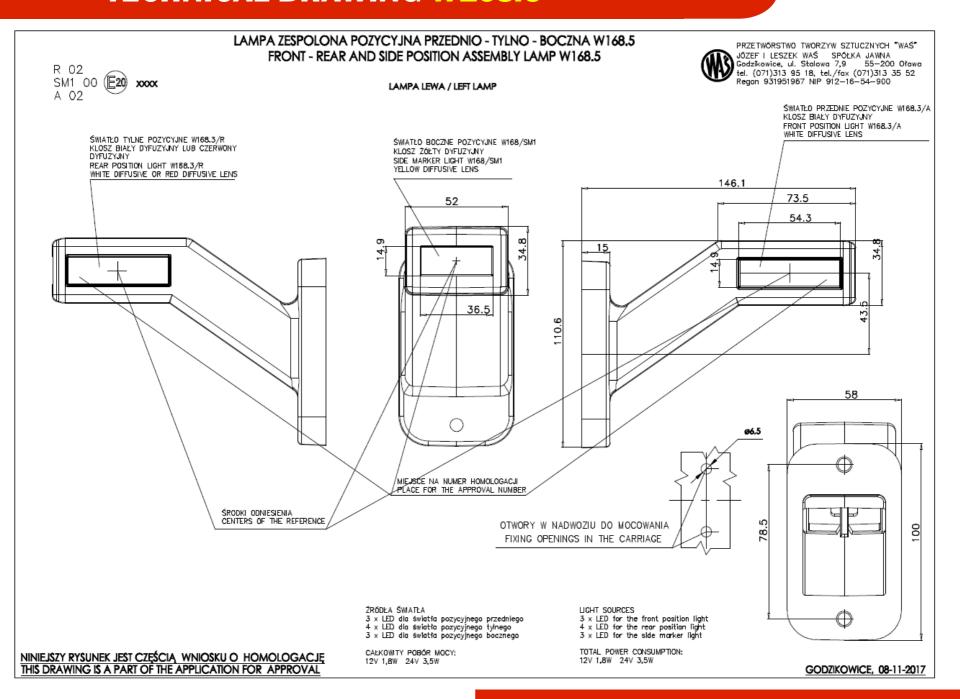

## PRESENTATION OF THE W168 LAMPS FAMILY

| Lamps family    | Left side ref.<br>number | Right side ref.<br>number |
|-----------------|--------------------------|---------------------------|
| W168.1          | 1165L, *1166L            | 1165P, *1166P             |
| W168.2          | 1167L, *1168L            | 1167P, *1168P             |
| W168.3          | 1169, *1170              |                           |
| W168.4          | 1171L, *1172L            | 1171P, *1172P             |
| W168.5          | 1173L, *1174L            | 1173P, *1174P             |
| W168.6          | 1258L                    | 1258P                     |
| W168.6DD W168.6 | 1259L                    | 1259P                     |

Versions with "\*"
Are with two functions:
front and rear marker light.
Lamps without "\*"
are with additional
side marker Light: