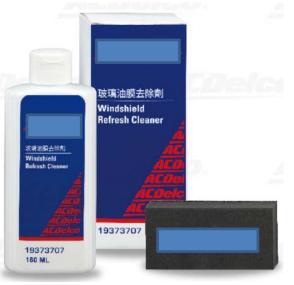

#### Windshield Re-fresh

VIDEO : https://drive.google. com/open?id=1w6AJ VTomfjoZcB2s5q8ZNvjOaVz2p56

#### Features:

Newly developed particles gel can get rid of scaly spots which conventional compound cleaners cannot. Furthermore, it also can remove fluorine and sticky oil-film deposits and restores the car's original glass-like transparency. A special application pad is included.

#### Direction:

- 1. Remove dust and dirt from glass with water or car washer
- liquid, then wipe off any water drops remaining on the surface. 2. Before use, shake the bottle well.
- Pour out the windshield refresh cleaner gel on the windshield,
- then begin to polish the surface of the glass.
- Finally, wash the glass cleanly, and check if it has the oil film on the glass, if yes, please repeat the step 3 again.

#### Content:

Water, dispersion solvent, antibacterial agent, Cerium oxide

Material of bottle: plastic PET (white color)

FUGANG is one of the best wiper blade manufacturers of the world, we can make the One-Stop Buying goal due to our most complete product line (ex. metal, beam, hybrid, winter, heavy-duty, rear, Marine, Military, Special fucntion...). We can meet all customer's requirements at one time.