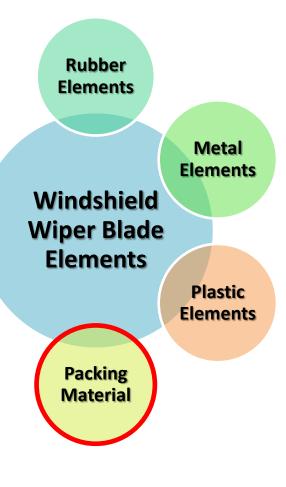

## **PRODUCT LINE**

| No. | Material                       |
|-----|--------------------------------|
| 1   | Plastic (POM)                  |
| 2   | Plastic (POM)                  |
| 3   | Plastic (TPV)                  |
| 4   | Metal (SK-5)                   |
| 5   | Plastic (PC)                   |
| 6   | Plastic (POM)                  |
| 7   | Rubber (NR + Graphite Coating) |
|     |                                |