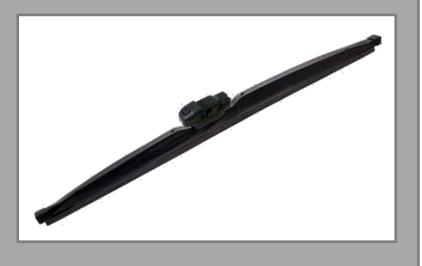

### Winter Blade - M-W1

### Winter Blade - M-W1M

| Model                            | M-W1                                   | M-W1M                                  |
|----------------------------------|----------------------------------------|----------------------------------------|
| Description                      | Universal type                         | Special type                           |
| Pressure point                   | 14"-15": 4<br>16"-21": 6<br>22"-26": 8 | 14"-15": 4<br>16"-21": 6<br>22"-26": 8 |
| Application                      | 9x3 / 9x4 J-hook                       | 10 kinds arm with 2 adaptors           |
| SKU                              | 14"-26"                                | 14"-26"                                |
| Adaptor<br>-Acid Etching         | Plastic (POM)<br>Yes                   | Plastic (POM)<br>Yes                   |
| Rubber<br>-Coating<br>-Profile   | NR<br>Graphite<br>7 mm                 | NR<br>Graphite<br>7 mm                 |
| Rubber coverage<br>-Acid Etching | CR<br>Yes                              | CR<br>Yes                              |
| Salt spray                       | 350 Hours                              | 350 Hours                              |
| Rubber fixing<br>-Acid Etching   | Plastic (PC)<br>Yes                    | Plastic (PC)<br>Yes                    |
| Origin                           | Made in Taiwan                         | Made in Taiwan                         |