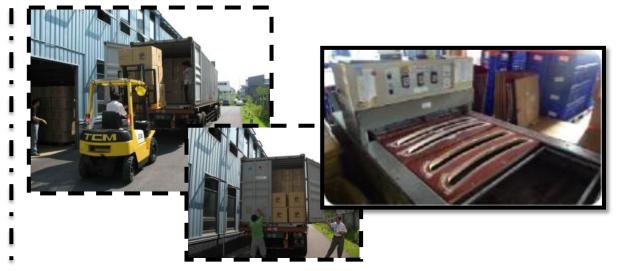

CTION Version 2022





MOON

HIGH PERFORMANCE **FUGANG CO., LTD.**Establishment: 7<sup>th</sup>, April, 1989
Location: Letzer Industrial Park, Yilan County, Taiwan
Land : Plant 1 → Building Estate Area → 3,000 m<sup>2</sup>
Plant 2 → Building Estate Area → 4,000 m<sup>2</sup>

Plant 1

Capacity: 2~3 Million pcs / Year Employee: ~72

# 公司簡介



Operate From August / 2020



# ABOUT FUGANG >>

FUGANG is one of the world best company specialized in producing windshield wiper blades with headquarter / Factory in Taiwan. Established in 1989, for more than 30 years, FUGANG has been the leading manufacturer of wiper blade.



## **Company Overview**









































(A) 6 automatic injection machines (130-160T).

(B) Parametric standardization.

(C) Monitoring process.





(A) Multi heat-sealing blister machines to maintain the quality.

(B) Packaging machine to save the labor cost and control the quality.

(C) Organize production to achieve high capacity.

(D) All-day monitoring process.



## Facility photo

Auto & Man power assemble line







# Facility photo

# Painting line



















# **Facility photo**

## Packing line







- ISO-9001
- **D.U.N.S**.
- Now Applying : IATF 16949

# QUALITY OBJECTIVES

- To secure unified quality by observing work standards
- To guarantee the best quality by flawless reliability tests
- To maintain high quality through continuous training and education



## **Quality Plan**



# **Quality Plan**

D.U.N.S.

н

| This is to certify the fol<br>제외에서 같은 비스레이션 | iowing subject passed the Authentication & Verifi