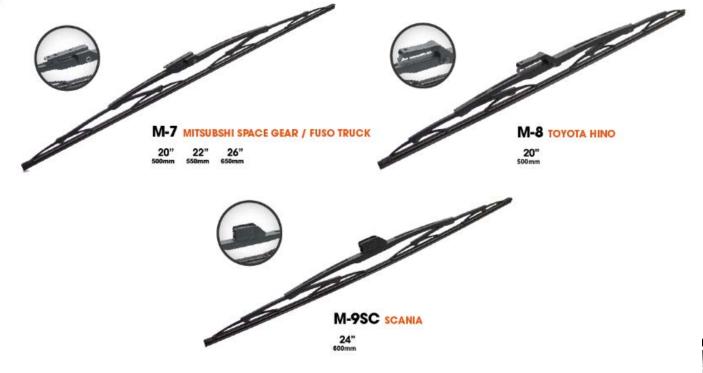

| Plastic (POM)<br>Yes                   |
| Rubber<br>-Coating<br>-Profile   | NR<br>Graphite<br>7 mm                 | NR<br>Graphite<br>7 mm                 |
| Rubber coverage<br>-Acid Etching | CR<br>Yes                              | CR<br>Yes                              |
| Salt spray                       | 350 Hours                              | 350 Hours                              |
| Rubber fixing<br>-Acid Etching   | Plastic (PC)<br>Yes                    | Plastic (PC)<br>Yes                    |
| Origin                           | Made in Taiwan                         | Made in Taiwan                         |







### WIPER BLADE

### **M-Heavy Duty Series**

- Durable metal construction
- Heavy duty natural rubber wiping element
- Quick and easy installation





### WIPER BLADE

### **M-Heavy Duty Series**

- Durable metal construction
- Heavy duty natural rubber wiping element
- Quick and easy installation





### WIPER BLADE

### **M-Heavy Duty Series**

- Durable metal construction
- Heavy duty natural rubber wiping element
- Quick and easy installation







#### **HEAVY-DUTY**

## WIPER BLADE

## M-Heavy Duty Series WIPER ARM











### Wiper Washer



Windshield Washer Fluid Additive

| Product:      | Windshield Washer Fluid (High Conventration 1:100)                                                                                                                |      |
|---------------|---------------------------------------------------------------------------------------------------------------------------------------------------