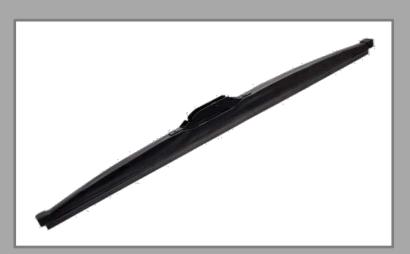

### Winter Blade - M-W1

### Winter Blade - M-W1M

| Model                            | M-W1                                   | M-W1M                                  |
|----------------------------------|----------------------------------------|----------------------------------------|
| Description                      | Universal type                         | Special type                           |
| Pressure point                   | 14"-15": 4<br>16"-21": 6<br>22"-26": 8 | 14"-15": 4<br>16"-21": 6<br>22"-26": 8 |
| Application                      | 9x3 / 9x4 J-hook                       | 10 kinds arm with 2 adaptors           |
| SKU                              | 14"-26"                                | 14"-26"                                |
| Adaptor<br>-Acid Etching         | Plastic (POM)<br>Yes                   | Plastic (POM)<br>Yes                   |
| Rubber<br>-Coating<br>-Profile   | NR<br>Graphite<br>7 mm                 | NR<br>Graphite<br>7 mm                 |
| Rubber coverage<br>-Acid Etching | CR<br>Yes                              | CR<br>Yes                              |
| Salt spray                       | 350 Hours                              | 350 Hours                              |
| Rubber fixing<br>-Acid Etching   | Plastic (PC)<br>Yes                    | Plastic (PC)<br>Yes                    |
| Origin                           | Made in Taiwan                         | Made in Taiwan                         |