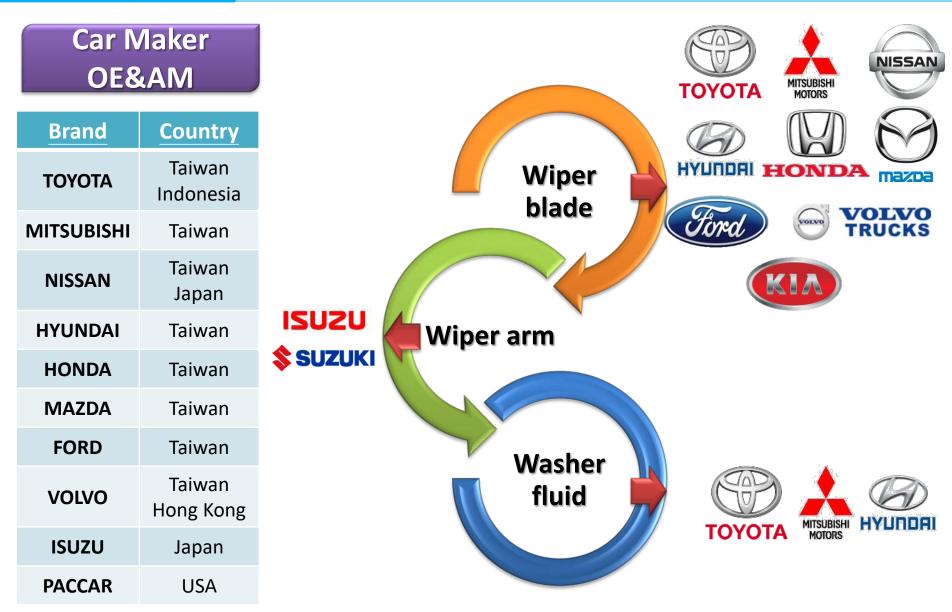

#### Content:

Water, dispersion solvent, antibacterial agent, Cerium oxide

Material of bottle: plastic PET (white color)

FUGANG is one of the best wiper blade manufacturers of the world, we can make the One-Stop Buying goal due to our most complete product line (ex. metal, beam, hybrid, winter, heavy-duty, rear, Marine, Military, Special fucntion...). We can meet all customer's requirements at one time.

FUGANG services many famous brands in aftermarket, and we have many experience in product designing, producing, and factory auditing. We have confidence we can satisfy and match our client's goal.