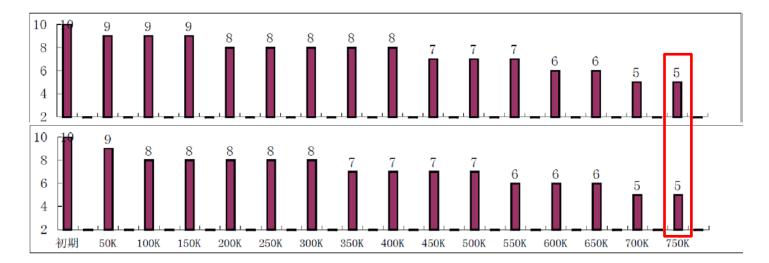

## **PRODUCT LINE**

| 測試                                 | 圮   | 生                            | т⊏«        | ст                    |              |                             | דסו           | -                | 报告编                  | 号 No:             |               |               | DUR-         | 201911                | 121-09        |              |             |  |  |
|------------------------------------|-----|------------------------------|------------|-----------------------|--------------|-----------------------------|---------------|------------------|----------------------|-------------------|---------------|---------------|--------------|-----------------------|---------------|--------------|-------------|--|--|
| 初武主                                | ŕΧ  | П                            |            | 51                    |              | :FC                         | ואי           |                  | 报告日期                 | 朔 Date:           |               |               | 2            | 019.11.               | 21            |              |             |  |  |
| 测试类型<br>TestType                   |     |                              |            | Wip                   |              | r测试<br>ability <sup>-</sup> |               | 客户名称<br>Customer |                      |                   |               |               | QA           |                       |               |              |             |  |  |
| 品名/品号<br>Part Number/<br>Part Name |     |                              |            | 106-NR-22"            |              |                             |               |                  |                      | 测试设备<br>Equipment |               |               |              |                       | A3570-53-3100 |              |             |  |  |
|                                    |     |                              |            |                       |              |                             |               |                  | 测试时间段<br>Test Period |                   |               |               |              | 2019.11.04~2019.11.21 |               |              |             |  |  |
| 批号<br>Lot N                        | -   |                              |            |                       |              |                             |               |                  |                      | 依据标<br>est Crit   |               |               |              | S                     | AE J90        | 03           |             |  |  |
| 测试步骤<br>Test Procedur              | Re  | 式样品技<br>收<br>sceive<br>sampl |            | 利试玻<br>Wash<br>windsł | the          |                             | just tł       | 問整               |                      | Те                | 测试并<br>st and |               | ·d           | 分析-→<br>Analy         |               |              |             |  |  |
| 刷试次数 Cycle                         | е   | 初期                           | 50K        | 100K                  | 150K         | 200K                        | 250K          | 300K             | 350K                 | 400K              | 450K          | 500K          | 550K         | 600K                  | 650K          | 700K         | 750         |  |  |
| 玻璃清洁<br>Glass cleaner              | r   | 9:15                         | 8:20       | 16:25                 | 13:20        | 8:05                        | 8:35          | 15:15            | 8:17                 | 8:35              | 19:50         | 19:35         | 17:55        | 19:30                 | 18:35         | 18:05        | 16:1        |  |  |
| 速度 Wiping spe                      | ed  | 60                           | 60         | 60                    | 61           | 60                          | 60            | 60               | 60                   | 40                | 40            | 40            | 40           | 40                    | 40            | 40           | 40          |  |  |
| 角度 A/ANGLE                         | Ξ   | 0°                           | 0°         | 0°                    | 0°           | 0°                          | 0°            | 0°               | 0°                   | 0°                | 0°            | 0°            | 0°           | 0°                    | 0°            | 0°           | 0°          |  |  |
| 压力 Arm pressu                      | ure | 831g                         | 831g       | 831g                  | 831g         | 831g                        | 831g          | 831g             | 831g                 | 831g              | 831g          | 831g          | 831g         | 831g                  | 831g          | 831g         | 831         |  |  |
| 外观 Visual                          |     | ОК                           | OK         | OK                    | OK           | ОК                          | OK            | ОК               | OK                   | OK                | ОК            | ОК            | ОК           | ОК                    | ОК            | OK           | ОК          |  |  |
|                                    | U   | 10                           | 9          | 9                     | 8            | 8                           | 8             | 8                | 7                    | 7                 | 7             | 7             | 7            | 7                     | 6             | 6            | 6           |  |  |
| 刷材 Wining                          |     | 10                           | 9          | 8                     | 8            | 8                           | 7             | 7                | 7                    | 7                 | 7             | 7             | 6            | 6                     | 6             | 6            | 6           |  |  |
| 刷拭 Wiping                          | D   | 10                           |            |                       |              |                             |               |                  |                      |                   |               |               |              |                       |               |              |             |  |  |
| 刷拭 Wiping<br>环境温度<br>Temperature   |     | 22.6°C                       | <b>24℃</b> | <b>24.2℃</b>          | <b>22.2℃</b> | <b>20.6℃</b>                | 19.8°C        | 20.7℃            | 19.7℃                | 20.1℃             | 20.2°C        | 20.6℃         | 22.3℃        | 21.3°C                | 20.1℃         | 19.7℃        | 21.5        |  |  |
| 环境温度                               |     |                              | 24℃<br>39% | 24.2°C<br>56%         | 22.2℃<br>49% | 20.6℃<br>71%                | 19.8°C<br>64% | 20.7℃<br>59%     | 19.7℃<br>61%         | 20.1°C<br>75%     | 20.2°C<br>58% | 20.6°C<br>59% | 22.3℃<br>60% | 21.3°C<br>56%         | 20.1℃<br>54%  | 19.7℃<br>48% | 21.5<br>529 |  |  |

#### **PRODUCT LINE**

M-106 can still maintain grade 7 after 500K cycles wiping, then we continue to test to 750K cycles.