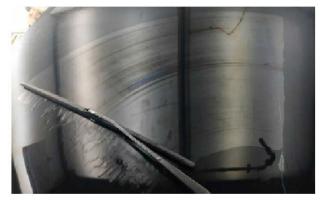

### **PRODUCT LINE**

Up Site 750K CYCLES WIPING

Down Site 750K CYCLES WIPING

M-1000 can still maintain grade 7 after 500K cycles wiping, then we continue to test to 750K cycles.