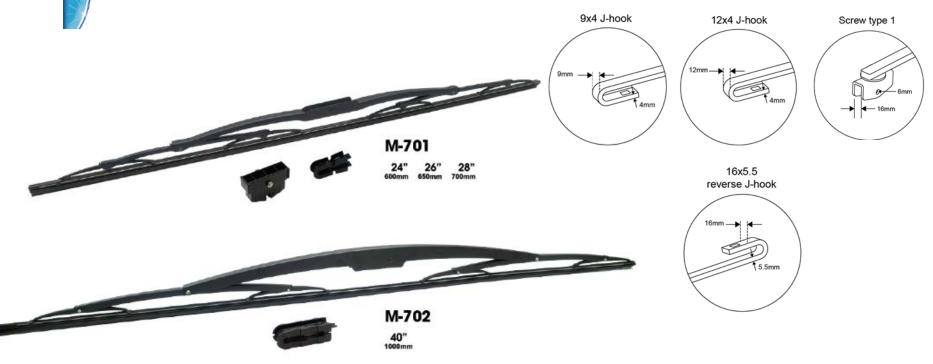

|
| Rubber coverage<br>-Acid Etching | CR<br>Yes                              | CR<br>Yes                              |
| Salt spray                       | 350 Hours                              | 350 Hours                              |
| Rubber fixing<br>-Acid Etching   | Plastic (PC)<br>Yes                    | Plastic (PC)<br>Yes                    |
| Origin                           | Made in Taiwan                         | Made in Taiwan                         |







### WIPER BLADE

### **M-Heavy Duty Series**

- Durable metal construction
- Heavy duty natural rubber wiping element
- Quick and easy installation





### WIPER BLADE

### **M-Heavy Duty Series**

- Durable metal construction
- Heavy duty natural rubber wiping element
- Quick and easy installation





### WIPER BLADE

### **M-Heavy Duty Series**

- Durable metal construction
- Heavy duty natural rubber wiping element
- Quick and easy installation







#### **HEAVY-DUTY**

## WIPER BLADE

## M-Heavy Duty Series WIPER ARM











### Wiper Washer



Windshield Washer Fluid Additive

| Product:      | Windshield Washer Fluid (High Conventration 1:100)                                                                                                                |      |
|---------------|-------------------------------------------------------------------------------------------------------------------------------------------------------------------|------|
| Specification | 30ml per bottle