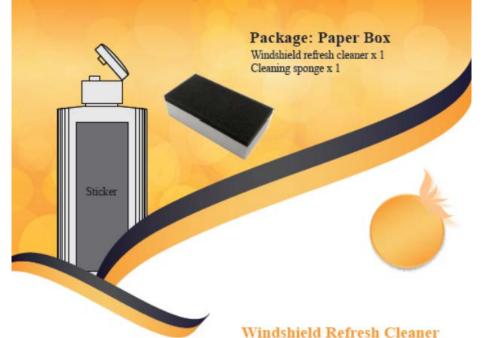

#### Windshield Re-fresh

VIDEO : https://drive.google. com/open?id=1w6AJ VTomfjoZcB2s5q8ZNvjOaVz2p56

#### Features:

Newly developed particles gel can get rid of scaly spots which conventional compound cleaners cannot. Furthermore, it also can remove fluorine and sticky oil-film deposits and restores the car's original glass-like transparency. A special application pad is included.

#### Direction:

- 1. Remove dust and dirt from glass with water or car washer
- liquid, then wipe off any water drops remaining on the surface. 2. Before use, shake the bottle well.
- Pour out the windshield refresh cleaner gel on the windshield,
- then begin to polish the surface of the glass.
- Finally, wash the glass cleanly, and check if it has the oil film on the glass, if yes, please repeat the step 3 again.

#### Content:

Water, dispersion solvent, antibacterial agent, Cerium oxide

Material of bottle: plastic PET (white color)

FUGANG is one of the best wiper blade manufacturers of the world, we can make the One-Stop Buying goal due to our most complete product line (ex. metal, beam, hybrid, winter, heavy-duty, rear, Marine, Military, Special fucntion...). We can meet all customer's requirements at one time.