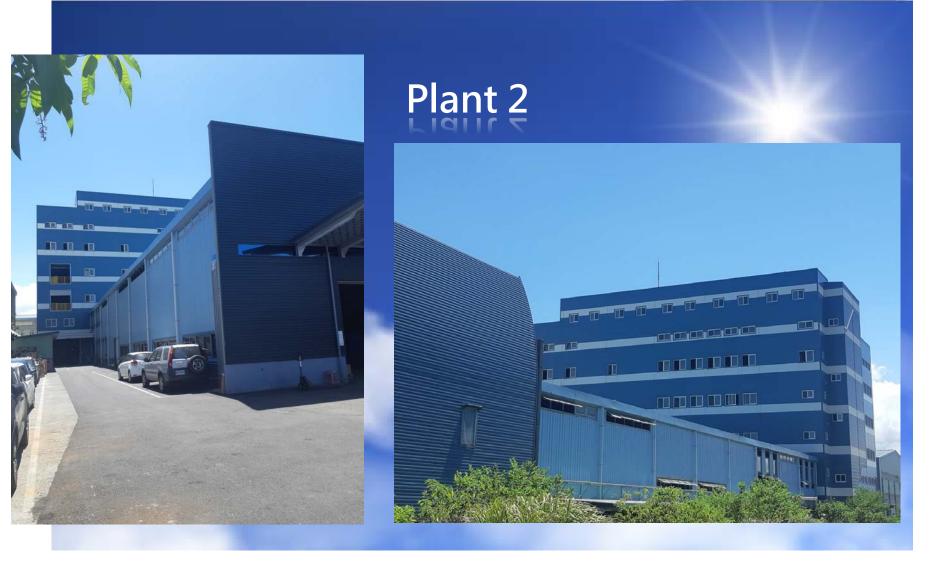

# COMPANY INTRODUCTION Version 2022

MOON

HIGH PERFORMANCE **FUGANG CO., LTD.**Establishment: 7<sup>th</sup>, April, 1989
Location: Letzer Industrial Park, Yilan County, Taiwan
Land : Plant 1 → Building Estate Area → 3,000 m<sup>2</sup>
Plant 2 → Building Estate Area → 4,000 m<sup>2</sup>

Plant 1

Capacity: 2~3 Million pcs / Year Employee: ~72