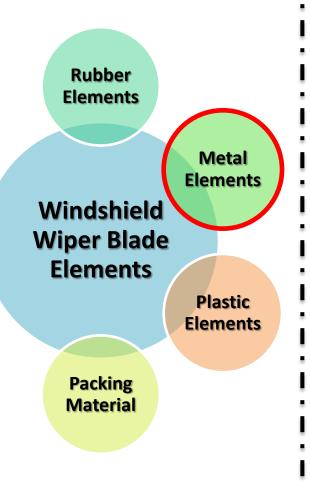

## **PRODUCT LINE**

| No. | Material                       |
|-----|--------------------------------|
| 1   | Plastic (POM)                  |
| 2   | Plastic (POM)                  |
| 3   | Plastic (TPV)                  |
| 4   | Metal (SK-5)                   |
| 5   | Plastic (PC)                   |
| 6   | Plastic (POM)                  |
| 7   | Rubber (NR + Graphite Coating) |
|     |                                |