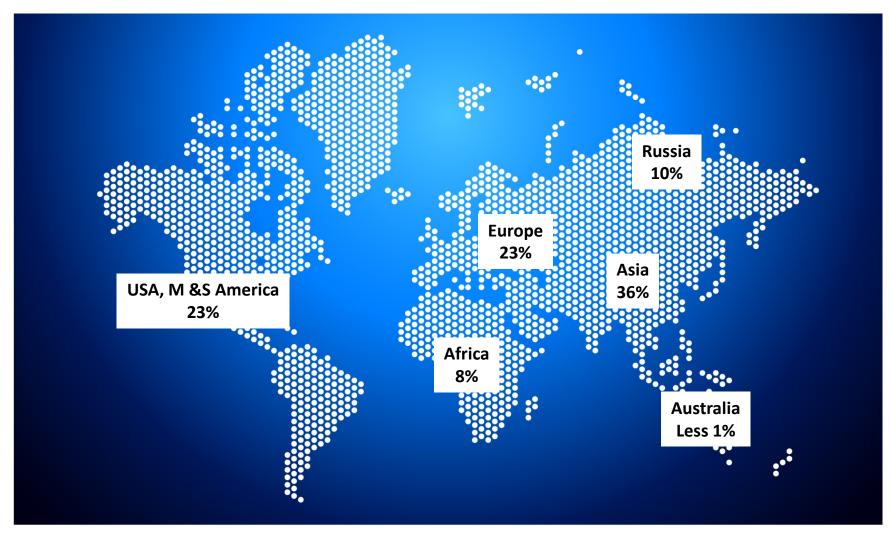

requirements at one time.



FUGANG has the most complete and semi-auto producing facilities, besides, we also have own design wiper auto-assembly lines. We have capacity produce more than 10 Million pcs wiper blade component per year and 2~3 Million finish wiper blade per year with the most stable quality at the same time.





FUGANG has design 3D ability software and facilities in house. We can check and test products with global standard by ourselves, and we can also design new wiper blade model or develop new rubber material in our lab.



FUGANG services many famous brands in aftermarket, and we have many experience in product designing, producing, and factory auditing. We have confidence we can satisfy and match our client's goal.

### Strength

2021 Fu Gang wiper blade selling %





### Strength







### **SUMMARY 1**

**Fu Gang** wiper blade manufacturer has more than 30 years in wiper blade design, development, producing and selling, that's why we available to be many famous brand supply chain.

### SUMMARY 2

**Fu Gang** have many experiences in wiper blade problem fixing, and we can easily help our clients to solve the problems from their end-user.

### **SUMMARY 3**

Besides the business trip to visit customers, **Fu Gang** will join many famous autoparts exhibitions every year, and we will also collect the latest information of wiper blade and share with our customers.

#### SUMMARY 4

In order to supply the safety driving environment, **Fu Gang** will do our best to maintain the best wiping and durability, and our customers can be focus on selling the pro