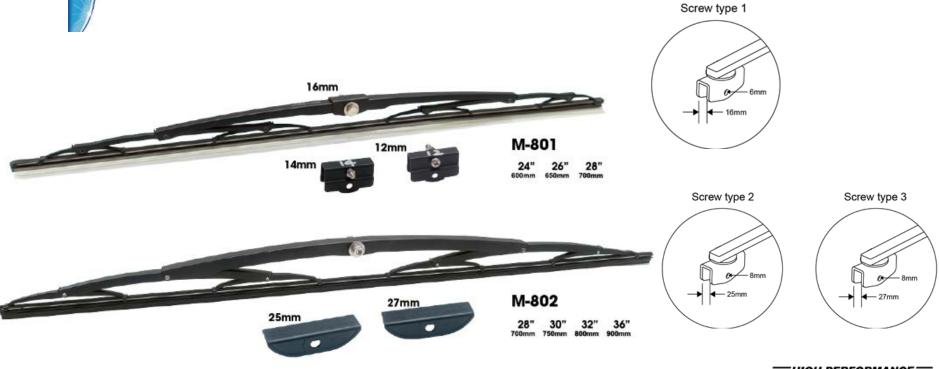

| 350 Hours                              | 350 Hours                              |
| Rubber fixing<br>-Acid Etching   | Plastic (PC)<br>Yes                    | Plastic (PC)<br>Yes                    |
| Origin                           | Made in Taiwan                         | Made in Taiwan                         |







### WIPER BLADE

### **M-Heavy Duty Series**

- Durable metal construction
- Heavy duty natural rubber wiping element
- Quick and easy installation





### WIPER BLADE

### **M-Heavy Duty Series**

- Durable metal construction
- Heavy duty natural rubber wiping element
- Quick and easy installation





### WIPER BLADE

### **M-Heavy Duty Series**

- Durable metal construction
- Heavy duty natural rubber wiping element
- Quick and easy installation







#### **HEAVY-DUTY**

## WIPER BLADE

## M-Heavy Duty Series WIPER ARM











### Wiper Washer



Windshield Washer Fluid Additive

| Product:      | Windshield Washer Fluid (High Conventration 1:100)                                                                                                                |      |
|---------------|-------------------------------------------------------------------------------------------------------------------------------------------------------------------|------|
| Specification | 30ml per bottle                                                                                                                                                   | -    |
| Features:     | Powers off bugs, road grime and salt. Enhances driving visibility, safety