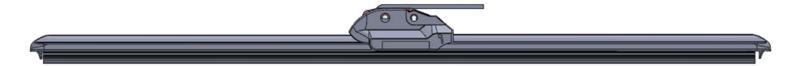

# AEROWAVY BLADE M-106

**Best Wiping Quality with Evenly Distributed Arm Pressure** 

| Size      | 12 | 14 | 15 | 16 | 17 | 18 | 19 | 20 | 21 | 22 | 24 | 26 | 28 |
|-----------|----|----|----|----|----|----|----|----|----|----|----|----|----|
| Available | V  | V  | V  | V  | V  | V  | V  | V  | V  | V  | V  | V  | V  |

#### Advantage

Aerowavy blade can make the arm pressure become uniform transmission to each length of rubber, then form a uniform pressure distribution on the windshield. It will maintain a stable wiping especially in high speed driving.