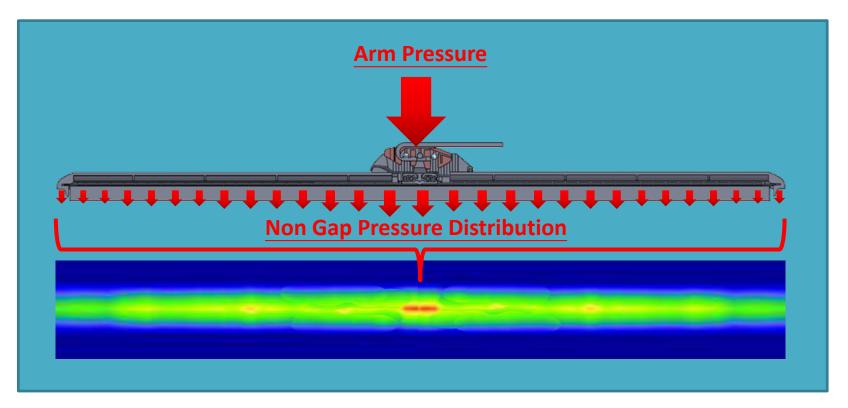

# AEROWAVY BLADE M-106

**Best Wiping Quality with Evenly Distributed Arm Pressure** 

| Size      | 12 | 14 | 15 | 16 | 17 | 18 | 19 | 20 | 21 | 22 | 24 | 26 | 28 |
|-----------|----|----|----|----|----|----|----|----|----|----|----|----|----|
| Available | V  | V  | V  | V  | V  | V  | V  | V  | V  | V  | V  | V  | V  |

#### Advantage

Aerowavy blade can make the arm pressure become uniform transmission to each length of rubber, then form a uniform pressure distribution on the windshield. It will maintain a stable wiping especially in high speed driving.