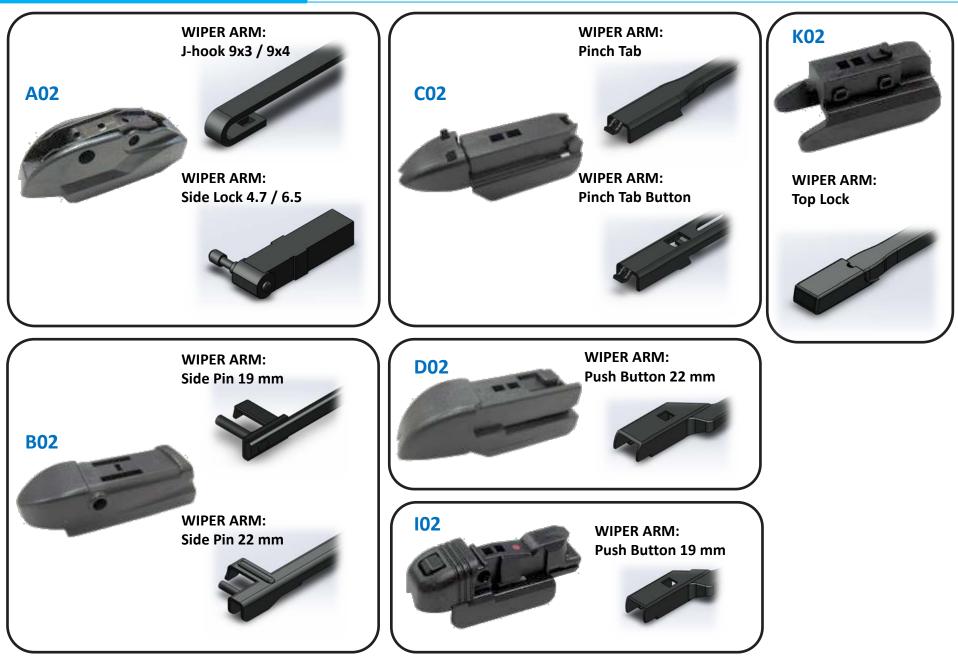

## **Product Line**

## **PRODUCT LINE**

| No. | Material                       |
|-----|--------------------------------|
| 1   | Plastic (POM)                  |
| 2   | Plastic (POM)                  |
| 3   | Plastic (TPV)                  |
| 4   | Metal (SK-5)                   |
| 5   | Plastic (PC)                   |
| 6   | Plastic (POM)                  |
| 7   | Rubber (NR + Graphite Coating) |
|     |                                |

# **PRODUCT LINE**