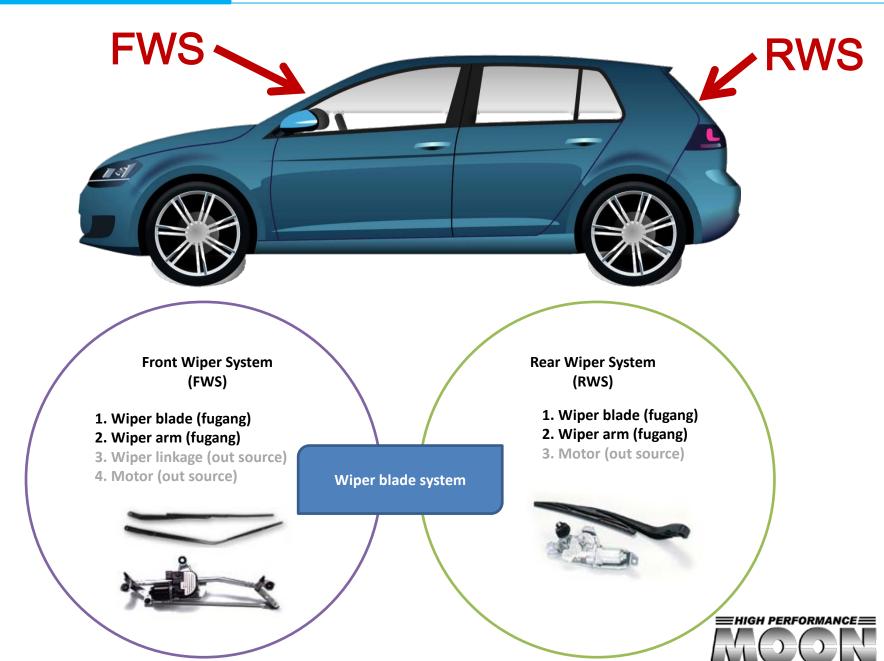

關聯西結應利工二時65號                                                |
| Place of Issue:<br>SE SE MISS:              | Taiwan                                                           | 台灣                                                           |
| Duniness Registration<br>Number:<br>統一編號:   | 23689228                                                         |                                                              |
| D-U-N-SE Number:<br>節白氏編碼:                  | 65-844-0891                                                      | Kelly Lu                                                     |
| Validity<br>生效日期:                           | From 2016 May 7 to 2019 May 6                                    | OUN & BRADISTREET INTERNATIONAL, LTD.                        |





## **Product Line**







## Advanced Spline Technology Made By FU GANG

# AEROWAVY BLADE M-106

**Best Wiping Quality with Evenly Distributed Arm Pressure** 



| Size      | 12 | 14 | 15 | 16 | 17 | 18 | 19 | 20 | 21 | 22 | 24 | 26 | 28 |
|-----------|----|----|----|----|----|----|----|----|----|----|----|----|----|
| Available | V  | V  | V  | V  | V  | V  | V  | V  | V  | V  | V  | V  | V  |

## **PRODUCT LINE**

| No. | Material                       |
|-----|--------------------------------|
| 1   | Plastic (POM)                  |
| 2   | Plastic (POM)                  |
| 3   | Plastic (TPV)                  |
| 4   | Metal (SK-5)                   |
| 5   | Plastic (PC)                   |
| 6   | Plastic (POM)                  |
| 7   | Rubber (NR + Graphite Coating) |
|     |