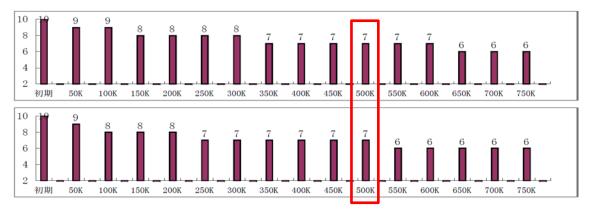

## **PRODUCT LINE**

| 測試                                 | 圮   | 生                            | т⊏«        | ст                    |              |                             | דסו           | -                | 报告编                  | 号 No:             |               |               | DUR-         | 201911                | 121-09        |              |             |  |  |
|------------------------------------|-----|------------------------------|------------|-----------------------|--------------|-----------------------------|---------------|------------------|----------------------|-------------------|---------------|---------------|--------------|-----------------------|---------------|--------------|-------------|--|--|
| 初武主                                | ŕΧ  | П                            |            | 51                    |              | :FC                         | ואי           |                  | 报告日期                 | 朔 Date:           |               |               | 2            | 019.11.               | 21            |              |             |  |  |
| 测试类型<br>TestType                   |     |                              |            | Wip                   |              | r测试<br>ability <sup>-</sup> |               | 客户名称<br>Customer |                      |                   |               |               | QA           |                       |               |              |             |  |  |
| 品名/品号<br>Part Number/<br>Part Name |     |                              |            | 106-NR-22"            |              |                             |               |                  |                      | 测试设备<br>Equipment |               |               |              |                       | A3570-53-3100 |              |             |  |  |
|                                    |     |                              |            |                       |              |                             |               |                  | 测试时间段<br>Test Period |                   |               |               |              | 2019.11.04~2019.11.21 |               |              |             |  |  |
| 批号<br>Lot N                        | -   |                              |            |                       |              |                             |               |                  |                      | 依据标<br>est Crit   |               |               |              | S                     | AE J90        | 03           |             |  |  |
| 测试步骤<br>Test Procedur              | Re  | 式样品技<br>收<br>sceive<br>sampl |            | 利试玻<br>Wash<br>windsł | the          |                             | just tł       | 問整               |                      | Те                | 测试并<br>st and |               | ·d           | 分析-→<br>Analy         |               |              |             |  |  |
| 刷试次数 Cycle                         | е   | 初期                           | 50K        | 100K                  | 150K         | 200K                        | 250K          | 300K             | 350K                 | 400K              | 450K          | 500K          | 550K         | 600K                  | 650K          | 700K         | 750         |  |  |
| 玻璃清洁<br>Glass cleaner              | r   | 9:15                         | 8:20       | 16:25                 | 13:20        | 8:05                        | 8:35          | 15:15            | 8:17                 | 8:35              | 19:50         | 19:35         | 17:55        | 19:30                 | 18:35         | 18:05        | 16:1        |  |  |
| 速度 Wiping spe                      | ed  | 60                           | 60         | 60                    | 61           | 60                          | 60            | 60               | 60                   | 40                | 40            | 40            | 40           | 40                    | 40            | 40           | 40          |  |  |
| 角度 A/ANGLE                         | Ξ   | 0°                           | 0°         | 0°                    | 0°           | 0°                          | 0°            | 0°               | 0°                   | 0°                | 0°            | 0°            | 0°           | 0°                    | 0°            | 0°           | 0°          |  |  |
| 压力 Arm pressu                      | ure | 831g                         | 831g       | 831g                  | 831g         | 831g                        | 831g          | 831g             | 831g                 | 831g              | 831g          | 831g          | 831g         | 831g                  | 831g          | 831g         | 831         |  |  |
| 外观 Visual                          |     | ОК                           | OK         | OK                    | OK           | ОК                          | OK            | ОК               | OK                   | OK                | ОК            | ОК            | ОК           | ОК                    | ОК            | OK           | ОК          |  |  |
|                                    | U   | 10                           | 9          | 9                     | 8            | 8                           | 8             | 8                | 7                    | 7                 | 7             | 7             | 7            | 7                     | 6             | 6            | 6           |  |  |
| 刷材 Wining                          |     | 10                           | 9          | 8                     | 8            | 8                           | 7             | 7                | 7                    | 7                 | 7             | 7             | 6            | 6                     | 6             | 6            | 6           |  |  |
| 刷拭 Wiping                          | D   | 10                           |            |                       |              |                             |               |                  |                      |                   |               |               |              |                       |               |              |             |  |  |
| 刷拭 Wiping<br>环境温度<br>Temperature   |     | 22.6°C                       | <b>24℃</b> | <b>24.2℃</b>          | <b>22.2℃</b> | <b>20.6℃</b>                | 19.8°C        | 20.7℃            | 19.7℃                | 20.1℃             | 20.2°C        | 20.6℃         | 22.3℃        | 21.3°C                | 20.1℃         | 19.7℃        | 21.5        |  |  |
| 环境温度                               |     |                              | 24℃<br>39% | 24.2°C<br>56%         | 22.2℃<br>49% | 20.6℃<br>71%                | 19.8°C<br>64% | 20.7℃<br>59%     | 19.7℃<br>61%         | 20.1°C<br>75%     | 20.2°C<br>58% | 20.6°C<br>59% | 22.3℃<br>60% | 21.3°C<br>56%         | 20.1℃<br>54%  | 19.7℃<br>48% | 21.5<br>529 |  |  |

#### **PRODUCT LINE**

M-106 can still maintain grade 7 after 500K cycles wiping, then we continue to test to 750K cycles.

### **PRODUCT LINE**

Up Site 750K CYCLES WIPING

Down Site 750K CYCLES WIPING

M-1000 can still maintain grade 7 after 500K cycles wiping, then we continue to test to 750K cycles.