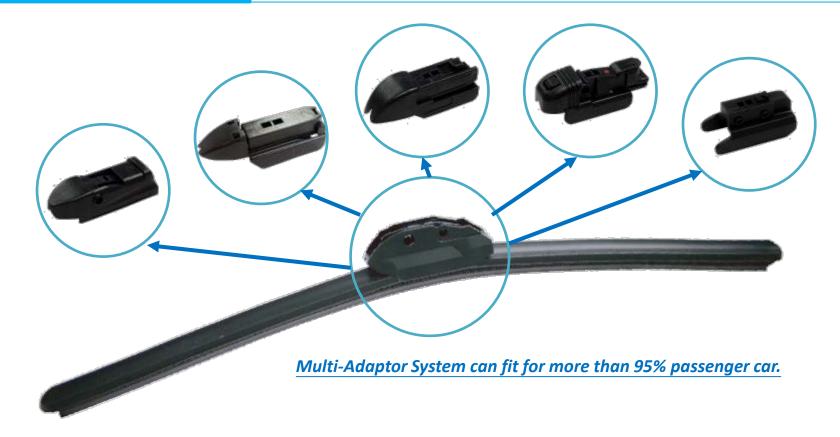

### Winter Blade - M-W1M

| Model                            | M-W1                                   | M-W1M                                  |
|----------------------------------|----------------------------------------|----------------------------------------|
| Description                      | Universal type                         | Special type                           |
| Pressure point                   | 14"-15": 4<br>16"-21": 6<br>22"-26": 8 | 14"-15": 4<br>16"-21": 6<br>22"-26": 8 |
| Application                      | 9x3 / 9x4 J-hook                       | 10 kinds arm with 2 adaptors           |
| SKU                              | 14"-26"                                | 14"-26"                                |
| Adaptor<br>-Acid Etching         | Plastic (POM)<br>Yes                   | Plastic (POM)<br>Yes                   |
| Rubber<br>-Coating<br>-Profile   | NR<br>Graphite<br>7 mm                 | NR<br>Graphite<br>7 mm                 |
| Rubber coverage<br>-Acid Etching | CR<br>Yes                              | CR<br>Yes                              |
| Salt spray                       | 350 Hours                              | 350 Hours                              |
| Rubber fixing<br>-Acid Etching   | Plastic (PC)<br>Yes                    | Plastic (PC)<br>Yes                    |
| Origin                           | Made in Taiwan                         | Made in Taiwan                         |