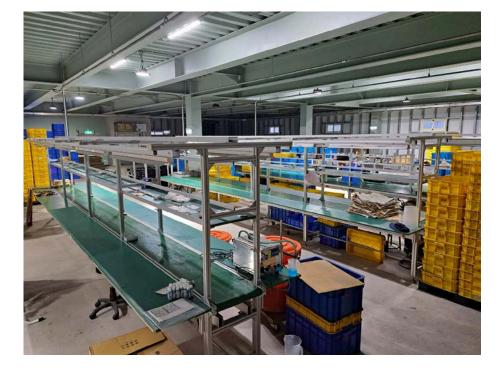

>

Plant 1

Capacity: 2~3 Million pcs / Year Employee: ~72

# 公司簡介



Operate From August / 2020



# ABOUT FUGANG >>

FUGANG is one of the world best company specialized in producing windshield wiper blades with headquarter / Factory in Taiwan. Established in 1989, for more than 30 years, FUGANG has been the leading manufacturer of wiper blade.



## **Company Overview**









































(A) 6 automatic injection machines (130-160T).

(B) Parametric standardization.

(C) Monitoring process.





(A) Multi heat-sealing blister machines to maintain the quality.

(B) Packaging machine to save the labor cost and control the quality.

(C) Organize production to achieve high capacity.

(D) All-day monitoring process.



## Facility photo

Auto & Man power assemble line







# Facility photo

# Painting line



















# **Facility photo**

## Packing line







- ISO-9001
- **D.U.N.S**.
- Now Applying : IATF 16949

# QUALITY OBJECTIVES

- To secure unified quality by observing work standards
- To guarantee the best quality by flawless reliability tests
- To maintain high quality through continuous training and education



## **Quality Plan**



# **Quality Plan**

D.U.N.S.

н

| This is to certify the fol<br>제외에서 같은 비스레이션 | iowing subject passed the Authentication & Verificat<br>通常心式企業設計 | Son process of D-U-N-S <sup>+</sup> Registered <sup>**</sup> |
|---------------------------------------------|------------------------------------------------------------------|--------------------------------------------------------------|
|