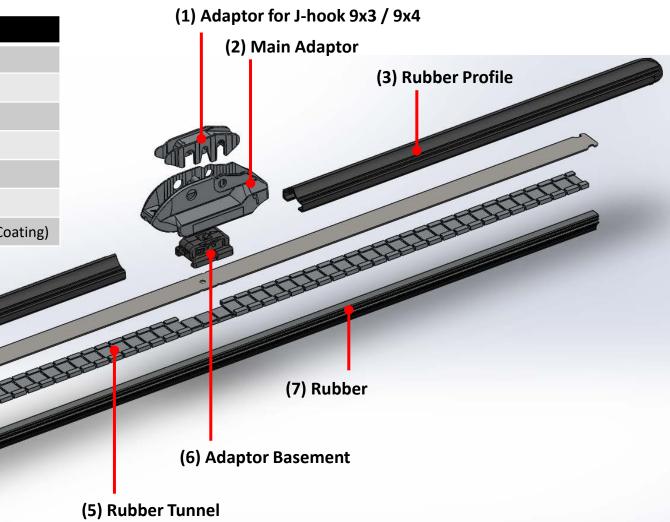

## **PRODUCT LINE**

| No. | Material                       |
|-----|--------------------------------|
| 1   | Plastic (POM)                  |
| 2   | Plastic (POM)                  |
| 3   | Plastic (TPV)                  |
| 4   | Metal (SK-5)                   |
| 5   | Plastic (PC)                   |
| 6   | Plastic (POM)                  |
| 7   | Rubber (NR + Graphite Coating) |
|     |                                |