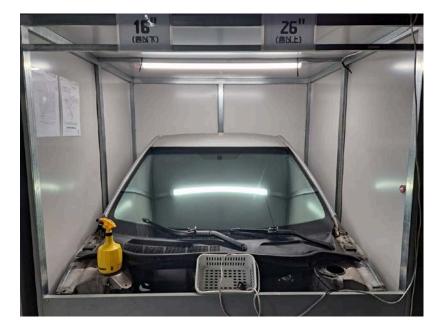

#### Windshield Re-fresh

VIDEO : https://drive.google. com/open?id=1w6AJ VTomfjoZcB2s5q8ZNvjOaVz2p56

#### Features:

Newly developed particles gel can get rid of scaly spots which conventional compound cleaners cannot. Furthermore, it also can remove fluorine and sticky oil-film deposits and restores the car's original glass-like transparency. A special application pad is included.

#### Direction:

- 1. Remove dust and dirt from glass with water or car washer
- liquid, then wipe off any water drops remaining on the surface. 2. Before use, shake the bottle well.
- Pour out the windshield refresh cleaner gel on the windshield,
- then begin to polish the surface of the glass.
- Finally, wash the glass cleanly, and check if it has the oil film on the glass, if yes, please repeat the step 3 again.

#### Content:

Water, dispersion solvent, antibacterial agent, Cerium oxide

Material of bottle: plastic PET (white color)

FUGANG is one of the best wiper blade manufacturers of the world, we can make the One-Stop Buying goal due to our most complete product line (ex. metal, beam, hybrid, winter, heavy-duty, rear, Marine, Military, Special fucntion...). We can meet all customer's requirements at one time.