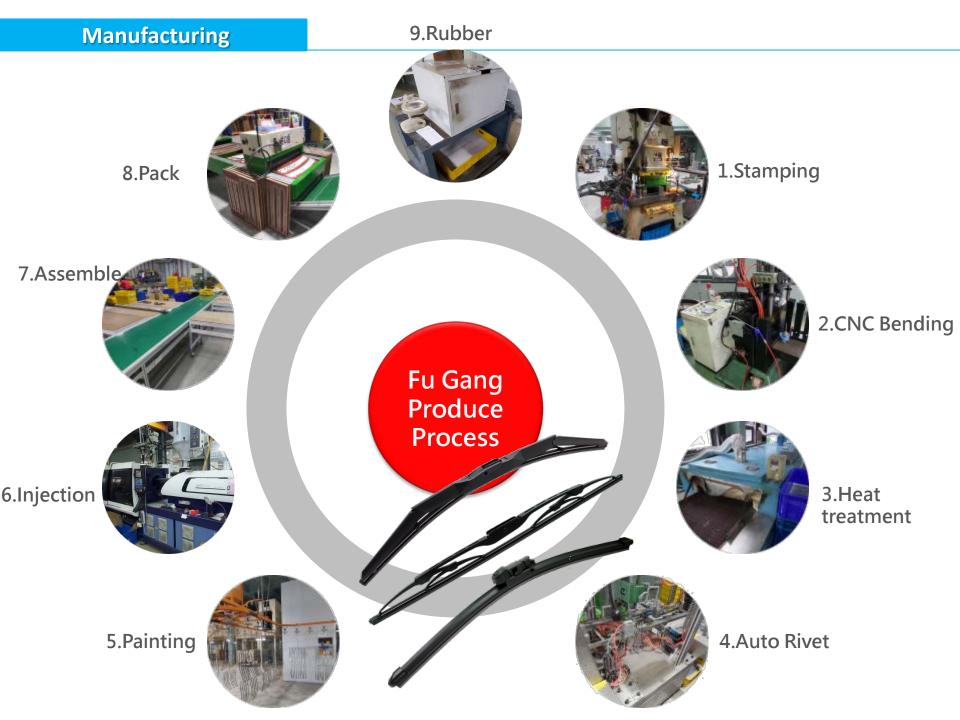

## **Company Overview**

(A) 6 automatic injection machines (130-160T).

(B) Parametric standardization.

(C) Monitoring process.

(A) Multi heat-sealing blister machines to maintain the quality.

(B) Packaging machine to save the labor cost and control the quality.

(C) Organize production to achieve high capacity.

(D) All-day monitoring process.

## Facility photo

Auto & Man power assemble line

# Facility photo

# Painting line

# **Facility photo**

## Packing line

- ISO-9001
- **D.U.N.S**.
- Now Applying : IATF 16949