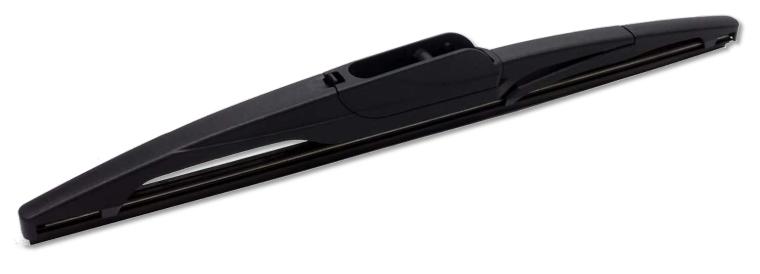

## **PRODUCT LINE**

| No. | Material                       |
|-----|--------------------------------|
| 1   | Plastic (POM)                  |
| 2   | Plastic (POM)                  |
| 3   | Plastic (TPV)                  |
| 4   | Metal (SK-5)                   |
| 5   | Plastic (PC)                   |
| 6   | Plastic (POM)                  |
| 7   | Rubber (NR + Graphite Coating) |
|     |                                |

(4) Rail Spline