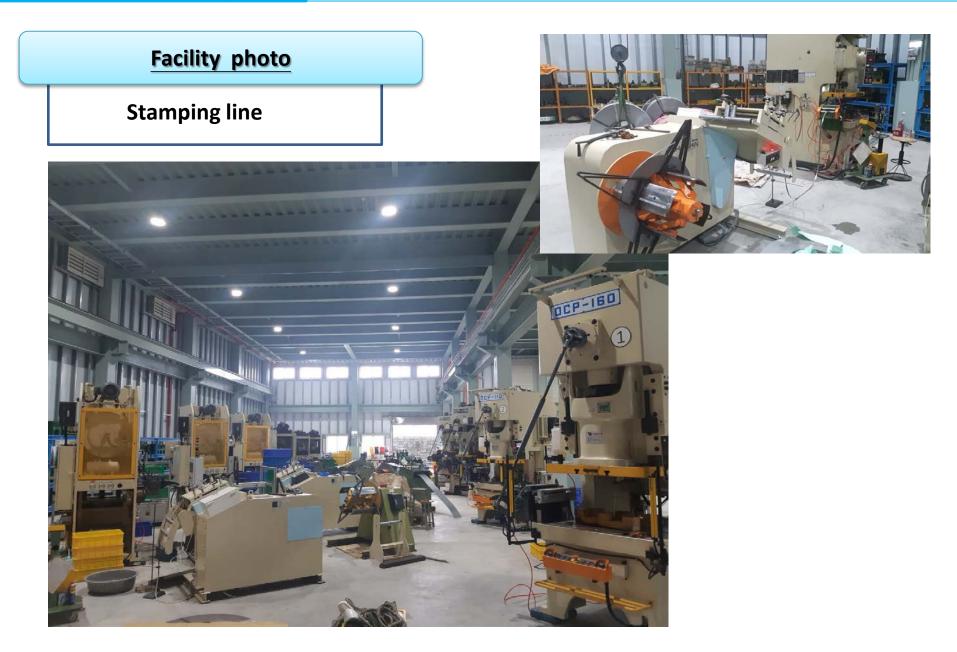

>
Plant 2 → Building Estate Area → 4,000 m<sup>2</sup>

Plant 1

Capacity: 2~3 Million pcs / Year Employee: ~72

# 公司簡介



Operate From August / 2020



# ABOUT FUGANG >>

FUGANG is one of the world best company specialized in producing windshield wiper blades with headquarter / Factory in Taiwan. Established in 1989, for more than 30 years, FUGANG has been the leading manufacturer of wiper blade.



## **Company Overview**









































(A) 6 automatic injection machines (130-160T).

(B) Parametric standardization.

(C) Monitoring process.





(A) Multi heat-sealing blister machines to maintain the quality.

(B) Packaging machine to save the labor cost and control the quality.

(C) Organize production to achieve high capacity.

(D) All-day monitoring process.



## Facility photo

Auto & Man power assemble line







# Facility photo

# Painting line



















# **Facility photo**

## Packing line







- ISO-9001
- **D.U.N.S**.
- Now Applying : IATF 16949

# QUALITY OBJECTIVES

- To secure unified quality by observing work standards
- To guarantee the best quality by flawless reliability tests
- To maintain high quality through continuous training and education



## **Quality Plan**



# **Quality Plan**

D.U.N.S.

н

| This is to certify the fol<br>제외에서 같은 비스레이션 | iowing subject passed the Authentication & Verificat<br>通常心式企業設計 | Son process of D-U-N-S <sup>+</sup> Registered <sup>**</sup> |
|---------------------------------------------|------------------------------------------------------------------|----------------------------