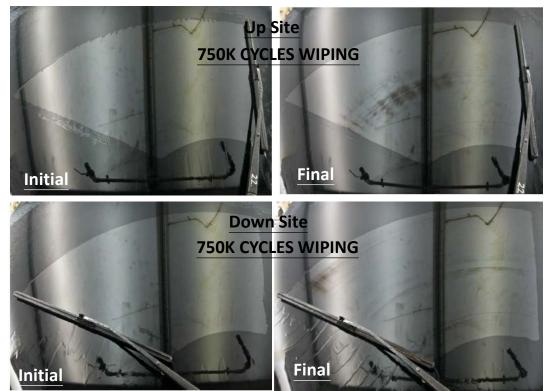

### **PRODUCT LINE**

Up Site 750K CYCLES WIPING

Down Site 750K CYCLES WIPING

M-1000 can still maintain grade 7 after 500K cycles wiping, then we continue to test to 750K cycles.