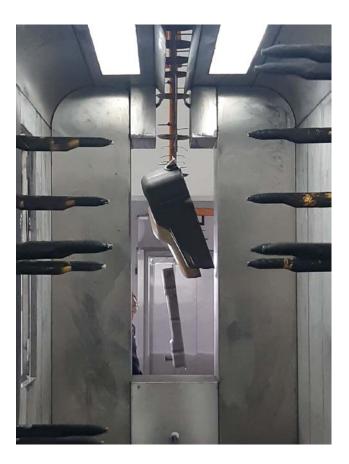

ear Employee: ~72

# 公司簡介



Operate From August / 2020



# ABOUT FUGANG >>

FUGANG is one of the world best company specialized in producing windshield wiper blades with headquarter / Factory in Taiwan. Established in 1989, for more than 30 years, FUGANG has been the leading manufacturer of wiper blade.



## **Company Overview**









































(A) 6 automatic injection machines (130-160T).

(B) Parametric standardization.

(C) Monitoring process.





(A) Multi heat-sealing blister machines to maintain the quality.

(B) Packaging machine to save the labor cost and control the quality.

(C) Organize production to achieve high capacity.

(D) All-day monitoring process.



## Facility photo

Auto & Man power assemble line







# Facility photo

# Painting line



















# **Facility photo**

## Packing line







- ISO-9001
- **D.U.N.S**.
- Now Applying : IATF 16949

# QUALITY OBJECTIVES

- To secure unified quality by observing work standards
- To guarantee the best quality by flawless reliability tests
- To maintain high quality through continuous training and education



## **Quality Plan**



# **Quality Plan**

D.U.N.S.

н

| This is to certify the fol<br>제외에서 같은 비스레이션 | iowing subject passed the Authentication & Verificat<br>通常心式企業設計 | Son process of D-U-N-S <sup>+</sup> Registered <sup>**</sup> |
|---------------------------------------------|------------------------------------------------------------------|--------------------------------------------------------------|
|                                             | (8)