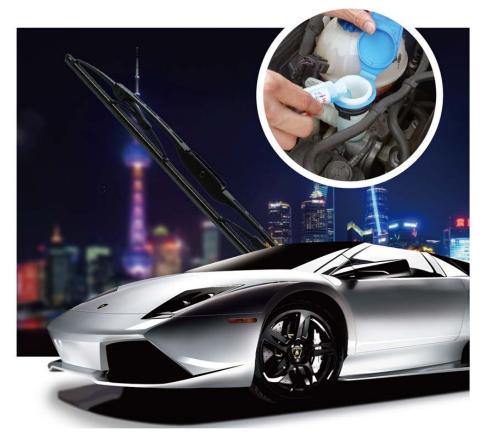

### Wiper Washer

Windshield Washer Fluid Additive

| Product:      | Windshield Washer Fluid (High Conventration 1:100)                                                                                                                |      |
|---------------|-------------------------------------------------------------------------------------------------------------------------------------------------------------------|------|
| Specification | 30ml per bottle                                                                                                                                                   | -    |
| Features:     | Powers off bugs, road grime and salt. Enhances driving visibility, safety and comfort.                                                                            | E.C. |
| Directions:   | Fill windshield washer reservoir with All Season Windshield Washer Fluid. Then diluting with water to full.                                                       |      |
| Cautions:     | Contains denatured alcohol. Keep away from heat, sparks, flames and other ignition sources. Use for temperature $\ge 0^{\circ}C$ (32°F). Avoid contact with eyes. |      |

1:100