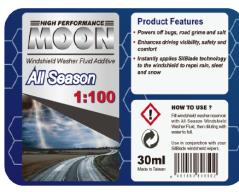

### Wiper Washer

Windshield Washer Fluid Additive

| Product:      | Windshield Washer Fluid (High Conventration 1:100)                                                                                                                |      |
|---------------|-------------------------------------------------------------------------------------------------------------------------------------------------------------------|------|
| Specification | 30ml per bottle                                                                                                                                                   | -    |
| Features:     | Powers off bugs, road grime and salt. Enhances driving visibility, safety and comfort.                                                                            | E.C. |
| Directions:   | Fill windshield washer reservoir with All Season Windshield Washer Fluid. Then diluting with water to full.                                                       |      |
| Cautions:     | Contains denatured alcohol. Keep away from heat, sparks, flames and other ignition sources. Use for temperature $\ge 0^{\circ}C$ (32°F). Avoid contact with eyes. |      |