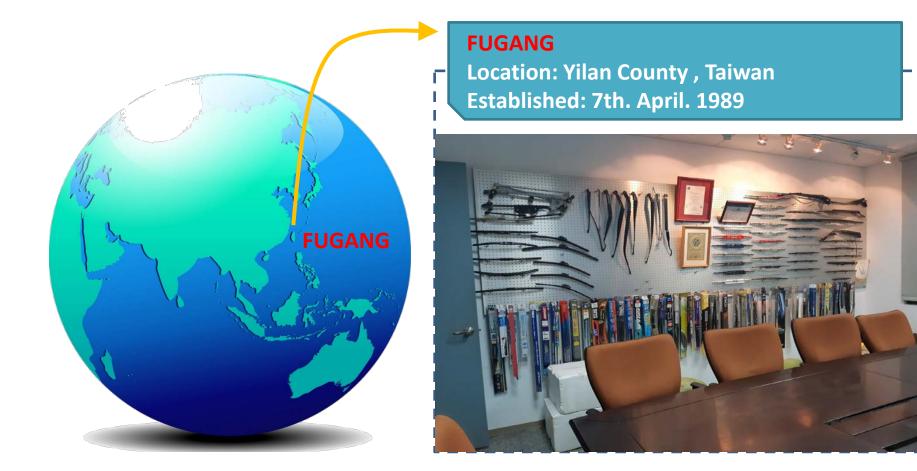

# COMPANY INTRODUCTION Version 2022

MOON

HIGH PERFORMANCE **FUGANG CO., LTD.**Establishment: 7<sup>th</sup>, April, 1989
Location: Letzer Industrial Park, Yilan County, Taiwan
Land : Plant 1 → Building Estate Area → 3,000 m<sup>2</sup>
Plant 2 → Building Estate Area → 4,000 m<sup>2</sup>

# ABOUT FUGANG >>

FUGANG is one of the world best company specialized in producing windshield wiper blades with headquarter / Factory in Taiwan. Established in 1989, for more than 30 years, FUGANG has been the leading manufacturer of wiper blade.