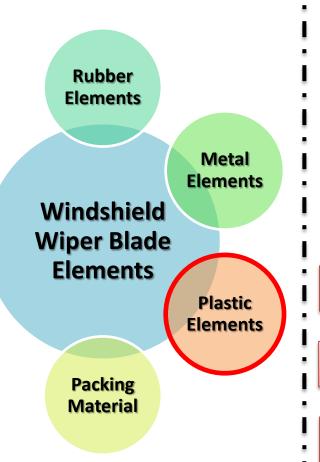

## **PRODUCT LINE**

| No. | Material                       |
|-----|--------------------------------|
| 1   | Plastic (POM)                  |
| 2   | Plastic (POM)                  |
| 3   | Plastic (TPV)                  |
| 4   | Metal (SK-5)                   |
| 5   | Plastic (PC)                   |
| 6   | Plastic (POM)                  |
| 7   | Rubber (NR + Graphite Coating) |
|     |                                |