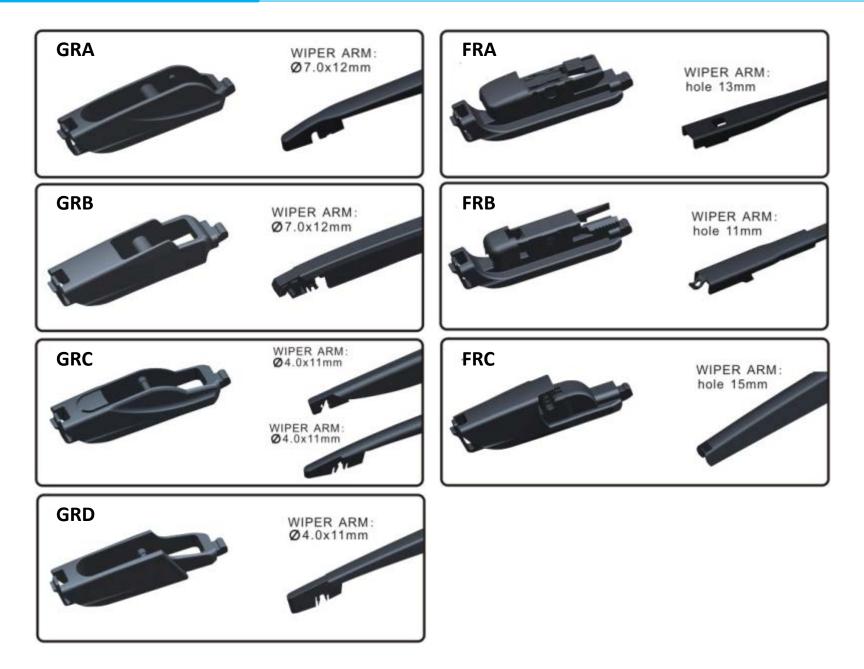

## **Product Line**

## **PRODUCT LINE**

| No. | Material                       |
|-----|--------------------------------|
| 1   | Plastic (POM)                  |
| 2   | Plastic (POM)                  |
| 3   | Plastic (TPV)                  |
| 4   | Metal (SK-5)                   |
| 5   | Plastic (PC)                   |
| 6   | Plastic (POM)                  |
| 7   | Rubber (NR + Graphite Coating) |
|     |                                |

## **PRODUCT LINE**

| 測試                                 | 圮   | 生                            | т⊏«        | ст                    |              |                             | דסו           | -                | 报告编                  | 号 No:             |               |               | DUR-         | 201911                | 121-09        |              |             |  |  |
|------------------------------------|-----|------------------------------|------------|-----------------------|--------------|-----------------------------|---------------|------------------|----------------------|-------------------|---------------|---------------|--------------|-----------------------|---------------|--------------|-------------|--|--|
| 初武主                                | ŕΧ  | П                            |            | 51                    |              | :FC                         | ואי           |                  | 报告日期                 | 朔 Date:           |               |               | 2            | 019.11.               | 21            |              |             |  |  |
| 测试类型<br>TestType                   |     |                              |            | Wip                   |              | r测试<br>ability <sup>-</sup> |               | 客户名称<br>Customer |                      |                   |               |               | QA           |                       |               |              |             |  |  |
| 品名/品号<br>Part Number/<br>Part Name |     |                              |            | 106-NR-22"            |              |                             |               |                  |                      | 测试设备<br>Equipment |               |               |              |                       | A3570-53-3100 |              |             |  |  |
|                                    |     |                              |            |                       |              |                             |               |                  | 测试时间段<br>Test Period |                   |               |               |              | 2019.11.04~2019.11.21 |               |              |             |  |  |
| 批号<br>Lot N                        | -   |                              |            |                       |              |                             |               |                  |                      | 依据标<br>est Crit   |               |               |              | S                     | AE J90        | 03           |             |  |  |
| 测试步骤<br>Test Procedur              | Re  | 式样品技<br>收<br>sceive<br>sampl |            | 利试玻<br>Wash<br>windsł | the          |                             | just tł       | 問整               |                      | Те                | 测试并<br>st and |               | ·d           | 分析-→<br>Analy         |               |              |             |  |  |
| 刷试次数 Cycle                         | е   | 初期                           | 50K        | 100K                  | 150K         | 200K                        | 250K          | 300K             | 350K                 | 400K              | 450K          | 500K          | 550K         | 600K                  | 650K          | 700K         | 750         |  |  |
| 玻璃清洁<br>Glass cleaner              | r   | 9:15                         | 8:20       | 16:25                 | 13:20        | 8:05                        | 8:35          | 15:15            | 8:17                 | 8:35              | 19:50         | 19:35         | 17:55        | 19:30                 | 18:35         | 18:05        | 16:1        |  |  |
| 速度 Wiping spe                      | ed  | 60                           | 60         | 60                    | 61           | 60                          | 60            | 60               | 60                   | 40                | 40            | 40            | 40           | 40                    | 40            | 40           | 40          |  |  |
| 角度 A/ANGLE                         | Ξ   | 0°                           | 0°         | 0°                    | 0°           | 0°                          | 0°            | 0°               | 0°                   | 0°                | 0°            | 0°            | 0°           | 0°                    | 0°            | 0°           | 0°          |  |  |
| 压力 Arm pressu                      | ure | 831g                         | 831g       | 831g                  | 831g         | 831g                        | 831g          | 831g             | 831g                 | 831g              | 831g          | 831g          | 831g         | 831g                  | 831g          | 831g         | 831         |  |  |
| 外观 Visual                          |     | ОК                           | OK         | OK                    | OK           | ОК                          | OK            | ОК               | OK                   | OK                | ОК            | ОК            | ОК           | ОК                    | ОК            | OK           | ОК          |  |  |
|                                    | U   | 10                           | 9          | 9                     | 8            | 8                           | 8             | 8                | 7                    | 7                 | 7             | 7             | 7            | 7                     | 6             | 6            | 6           |  |  |
| 刷材 Wining                          |     | 10                           | 9          | 8                     | 8            | 8                           | 7             | 7                | 7                    | 7                 | 7             | 7             | 6            | 6                     | 6             | 6            | 6           |  |  |
| 刷拭 Wiping                          | D   | 10                           |            |                       |              |                             |               |                  |                      |                   |               |               |              |                       |               |              |             |  |  |
| 刷拭 Wiping<br>环境温度<br>Temperature   |     | 22.6°C                       | <b>24℃</b> | <b>24.2℃</b>          | <b>22.2℃</b> | <b>20.6℃</b>                | 19.8°C        | 20.7℃            | 19.7℃                | 20.1℃             | 20.2°C        | 20.6℃         | 22.3℃        | 21.3°C                | 20.1℃         | 19.7℃        | 21.5        |  |  |
| 环境温度                               |     |                              | 24℃<br>39% | 24.2°C<br>56%         | 22.2℃<br>49% | 20.6℃<br>71%                | 19.8°C<br>64% | 20.7℃<br>59%     | 19.7℃<br>61%         | 20.1°C<br>75%     | 20.2°C<br>58% | 20.6°C<br>59% | 22.3℃<br>60% | 21.3°C<br>56%         | 20.1℃<br>54%  | 19.7℃<br>48% | 21.5<br>529 |  |  |

# **PRODUCT LINE**