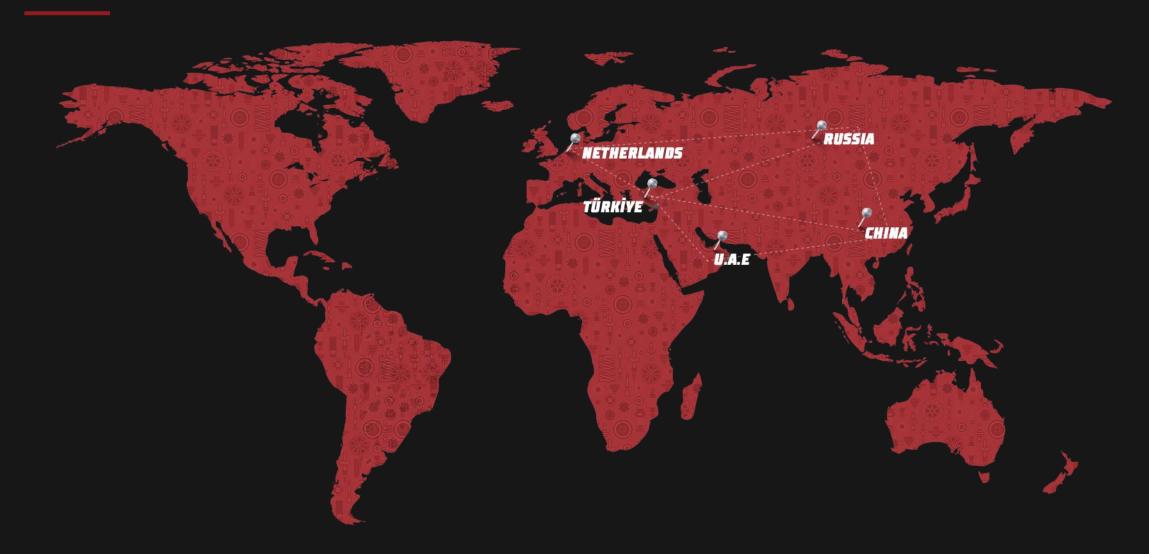

- Mercedes PC,
- BMW,
- Hyundai and Kia spare parts to its range.

Reaches 10.500 references.

Moved its headquarters to the Netherlands.

By opening branches in Dubai – U.A.E and Russia, expands its service network.

### **LOCATIONS**