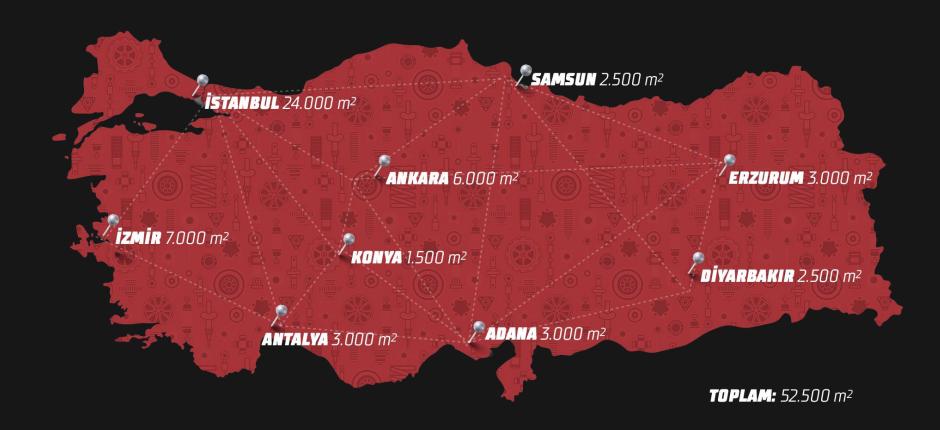

ness reached 4 continents and more than 60 countries.

BSG increased parts diversity by adding;

- Mercedes PC,
- BMW,
- Hyundai and Kia spare parts to its range.

Reaches 10.500 references.

Moved its headquarters to the Netherlands.

By opening branches in Dubai – U.A.E and Russia, expands its service network.

Enlarging parts portfolio with;

- · Renault,
- Fiat
- Japanese Korean

BSG brings reference quantity to over 25.000.

By developing product groups for trucks and trailers, started to serve heavy duty vehicle network.

BSG brand awareness continues to increase with its unwavering quality & service approach in more than 94 countries.

1974 2000 2001 - 2005 2006 - 2010 2011 - 2015 2016 - 2020 2021 -

www.bsgautoparts.com 3



### **LOCATIONS**





### LOGISTICS CENTERS IN TÜRKİYE







## **PASSENGER & LIGHT COMMERCIAL VEHICLES**





#### **PRODUCT GROUPS - I**



**ENGINE PARTS** 



STEERING - SUSPENSION PARTS



**BRAKE PARTS** 



**FILTERS** 



#### **PRODUCT GROUPS - II**



HEATING - COOLING PARTS



ELECTRIC - LIGHTING PARTS



**BATTERIES** 



**OILS - CHEMICALS** 



#### **HEAVY DUTY VEHICLES**





#### **PRODUCT GROUPS - I**



**ENGINE PARTS** 



**BRAKE PARTS** 



STEERING - SUSPENSION PARTS



#### **PRODUCT GROUPS - II**



HEATING - COOLING PARTS



**BEARINGS - PULLEYS** 



CLUTCH DIFFERENTIAL TRANSMISSION



#### **PRODUCT GROUPS - III**



**BODY PARTS** 



RUBBERS - METAL PARTS WIRES



ELECTRIC - LIGHTING PARTS



#### **EAC CERTIFICATE**

Indicates products that conform to all regulations of the Eurasian Economic Union.

EAC is given