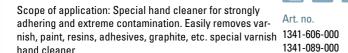

#### > REINFIX | NATURE

Scope of application: Flowable, gentle hand cleaner with good cleaning power for medium to heavy contamination. Versatile for thorough cleaning of oil, grease and industrial 1343-606-000 contamination.

- Strong and at the same time gentle cleansing
- With high-quality natural rehydrating agents
- With natural abrasive agents
- Solvent-, soap- and silicone-free
- For the sake of the environment, "microplastic-free."
- pH skin neutral
- Dermatologically tested