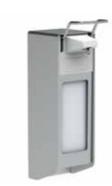

### > DISINFECTANT DISPENSER

Robust wall dispenser (suitable for all standard 500 ml and 1000 ml square bottles).

- Made of impact-resistant plastic
- · Adjustable dosing volume
- Maintenance-free
- · Field of application: hygienic and economical dosing of single portions of the products