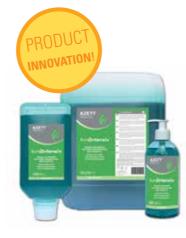

#### > LIPO | STOP

Scope of application: To facilitate skin cleansing and protection in the case of non-water-mixed and highly adhering working materials.

- Silicone-free
- · Field of application: when working with stubborn industrial contaminants, in the repair and maintenance area or when working with oil, grease, soot, graphite, varnish, adhesive, etc.
- Apply before and during work

| Art. no.     | Variant             | PU/carto |
|--------------|---------------------|----------|
| 1805-653-000 | 100 ml tube         | 25 tubes |
| 1804-000-990 | 1000 ml jar         | 12 jars  |
| 1805-210-000 | 1000 ml soft bottle | 6 bottle |