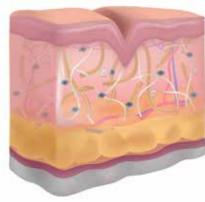

## > FACTS ABOUT THE SKIN

#### THE SKIN IN EVERYDAY WORKING LIFE

The skin is with approx. 2 m<sup>2</sup> the largest organ of our body. It is only a few mm thick and reacts extremely sensitively to stress factors. The skin consists of several layers. The epidermis with its outermost horny layer, the stratum corneum, protects the tissue from injuries, pathogens and harmful substances. In addition, a hydro-lipid film on the skin protects it from drying out.

#### **FUNCTIONS OF THE SKIN:**

- 1. Regulation of the heat balance of the body
- 2. Recording of information on pressure, heat, cold and pain
- 3. Protection of the body from harmful environmental influences