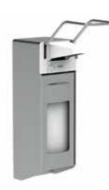

#### > PRECOMAT

Robust wall-mounted dispenser for collapsible soft bottles (suitable for all 1000 ml and 2000 ml soft Art.-no.

Art.-no.

Art.-no.

6126

6127

6118

Dispenser

Variant

Variant

Dispenser

Drip tray

Dispenser

6113

- Made of impact-resistant plastic
- Adjustable dosing volume
- Maintenance-free
- Field of application: general workshop and work areas of trade and industry