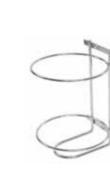

## > 3 LITRE WIDE NECK SYSTEM

Art.-no. Variant 6011 Pump 3 I system 6010 Holder High quality metal pump for dosing high viscosity hand cleaners with abrasives and liquid soap.

Fill content: 3000 ml

Dose approx: 2.5 - 4 ml

**Description:** Wall holder for 3 L wide neck container