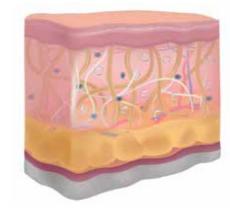

#### THE SKIN IN EVERYDAY WORKING LIFE

The skin is with approx. 2 m<sup>2</sup> the largest organ of our body. It is only a few mm thick and reacts extremely sensitively to stress factors. The skin consists of several layers. The epidermis with its outermost horny layer, the stratum corneum, protects the tissue from injuries, pathogens and harmful substances. In addition, a hydro-lipid film on the skin protects it from drying out.