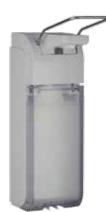

#### > UNIVERSAL DISPENSER

|   |                                                          | 6156 | 500 MI                  |
|---|----------------------------------------------------------|------|-------------------------|
| Į | Jniversal dispenser                                      |      |                         |
| • | Suitable for liquid soap, hand disinfectant and lotion   | 6157 | 1000 ml<br>non-lockable |
| • | For commercially available 500 ml and 1 l standard       |      |                         |
|   | bottles                                                  | 6158 | 1000 ml                 |
| • | Equipped with stainless steel pump and adjustable dosage |      | lockable                |
| • | With 2 coloured clips for marking the filling            |      |                         |
|   |                                                          |      |                         |