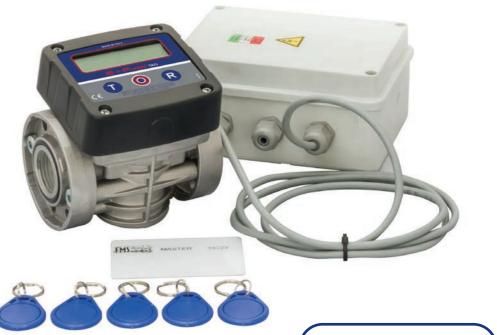

## **G-FLOW TAG**

Digital flow meter designed to manage refuelling operations, allowing transfers only to authorized persons.

AF3000

The pumps are installed on all our dispensers and included as equipment for portable tanks with ADR exemption.

**TECH TANK 220L** 

It's the owner of the system (MASTER) who gives the authorization and can programme up to 50 user TAG keys, setting dispensing limitations for each of them and the maximum total litres available in a given period of time. The device allows you to immediately check the amounts dispensed by each authorized user in the specified period and to download such data to your computer using the "data download kit" (optional).