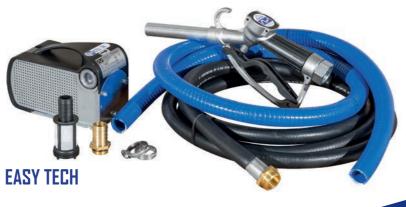

tware



"Continuous improvement" is the guiding philosophy of every Adam Pumps employee striving to meet the needs of their customers.



OUR

PRODUCTS

# **FLOW METERS**



Adam Pumps offers a wide range of volumetric meters.

It's possible to adjust the flow direction on all meters to meet the installation needs. The flow meters are equipped with calibration systems for accurate flow regulation. The new range of flow meters is available for diesel, urea and food applications such as olive oil, milk and drinking water.

Our flow meters are optionally available with a pulse output for connecting them to management devices and can be equipped with a TAG reader and a management software to control small refuelling systems.











## SOLUTIONS



#### PA 70L



# KIT & ELECTRIC PUMPS





-







#### DC TECH 40L



# **DISPENSERS &** TANKS

## **G-FLOW TAG**

Digital flow meter designed to manage refuelling operations, allowing transfers only to authorized persons.

AF3000





The pumps are installed on all our dispensers and included as equipment for portable tanks with ADR exemption.

**TECH TANK 220L** 



It's the owner of the system (MASTER) who gives the authorization and can programme up to 50 user TAG keys, setting dispensing limitations for each of them and the maximum total litres available in a given period of time. The device allows you to immediately check the amounts dispensed by each authorized user in the specified period and to download such data to your computer using the "data download kit" (optional).







#### DATA DOWNLOAD KIT





### CUSTOMER