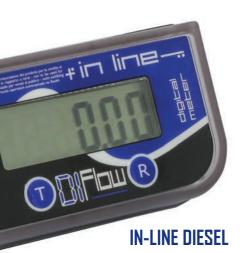

# **FLOW METERS**

Adam Pumps offers a wide range of volumetric meters.

It's possible to adjust the flow direction on all meters to meet the installation needs. The flow meters are equipped with calibration systems for accurate flow regulation. The new range of flow meters is available for diesel, urea and food applications such as olive oil, milk and drinking water.

Our flow meters are optionally available with a pulse output for connecting them to management devices and can be equipped with a TAG reader and a management software to control small refuelling systems.