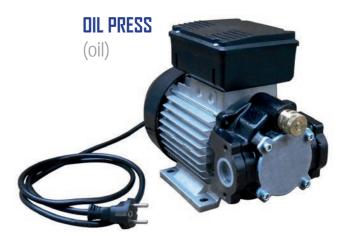

"Continuous improvement" is the guiding philosophy of every Adam Pumps employee striving to meet the needs of their customers.



OUR

PRODUCTS

# **FLOW METERS**



Adam Pumps offers a wide range of volumetric meters.

It's possible to adjust the flow direction on all meters to meet the installation needs. The flow meters are equipped with calibration systems for accurate flow regulation. The new range of flow meters is available for diesel, urea and food applications such as olive oil, milk and drinking water.

Our flow meters are optionally available with a pulse output for connecting them to management devices and can be equipped with a TAG reader and a management software to control small refuelling systems.











## SOLUTIONS



#### PA 70L



# KIT & ELECTRIC PUMPS





-







#### DC TECH 40L



# **DISPENSERS &** TANKS

## **G-FLOW TAG**

Digital flow meter designed to manage refuelling operations, allowing transfers only to authorized persons.

AF3000





The pumps are installed on all our dispensers and included as equipment for portable tanks with ADR exemption.

**TECH TANK 220L** 



It's the owner of the system (MASTER) who gives the authorization and can programme up to 50 user TAG keys, setting dispensing limitations for each of them and the maximum total litres available in a given period of time. The device allows you to immediately check the amounts dispensed by each authorized user in the specified period and to download such data to your computer using the "data download kit" (optional).







#### DATA DOWNLOAD KIT





### CUSTOMER FOCUSED