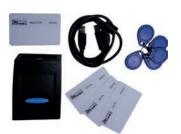

#### PA 70L



# KIT & ELECTRIC PUMPS





-







#### DC TECH 40L



# **DISPENSERS &** TANKS

## **G-FLOW TAG**

Digital flow meter designed to manage refuelling operations, allowing transfers only to authorized persons.

AF3000





The pumps are installed on all our dispensers and included as equipment for portable tanks with ADR exemption.

**TECH TANK 220L** 



It's the owner of the system (MASTER) who gives the authorization and can programme up to 50 user TAG keys, setting dispensing limitations for each of them and the maximum total litres available in a given period of time. The device allows you to immediately check the amounts dispensed by each authorized user in the specified period and to download such data to your computer using the "data download kit" (optional).







#### DATA DOWNLOAD KIT





### CUSTOMER FOCUSED SOLUTION

### LEAN MANUFACTORING



Our network of dealers extends all over the world. Contact us to find the closest one to you.

### CONTINUOUS IMPROVEMENT

#### **ADAM PUMPS SPA**

Via della Resistenza 46/48, 41011 Campogalliano (MO), ITALY ph +39 059 528 128 - fax +39 059 528 437 www.adampumps.com - info@adampumps.com

FOLLOW US