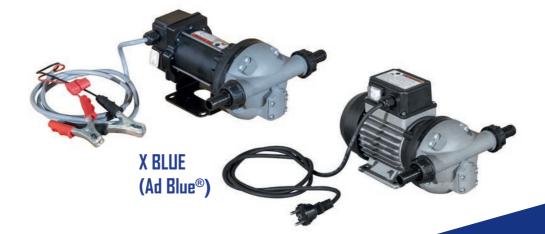

"Continuous improvement" is the guiding philosophy of every Adam Pumps employee striving to meet the needs of their customers.



OUR

PRODUCTS

# **FLOW METERS**



Adam Pumps offers a wide range of volumetric meters.

It's possible to adjust the flow direction on all meters to meet the installation needs. The flow meters are equipped with calibration systems for accurate flow regulation. The new range of flow meters is available for diesel, urea and food applications such as olive oil, milk and drinking water.

Our flow meters are optionally available with a pulse output for connecting them to management devices and can be equipped with a TAG reader and a management software to control small refuelling systems.











## SOLUTIONS



#### PA 70L



# KIT & ELECTRIC PUMPS





-







#### DC TECH 40L



# **DISPENSERS &** TANKS

## **G-FLOW TAG**

Digital flow meter designed to manage refuelling operations, allowing transfers only to authorized persons.

AF3000





The pumps are installed on all our dispensers and included as equipment for portable tanks with ADR exemption.

**TECH TANK 220L** 



It's the owner of the system (MASTER) who gives the authorization and can programme up to 50 user TAG keys, setting dispensing limitations for each of them and the maximum total litres available in a given period of time. The device allows you to immediately check the amounts dispensed by each authorized user in the specified period and to download such data to your computer using the "data download kit" (optional).







#### DATA DOWNLOAD KIT





### CUSTOMER FOCUS