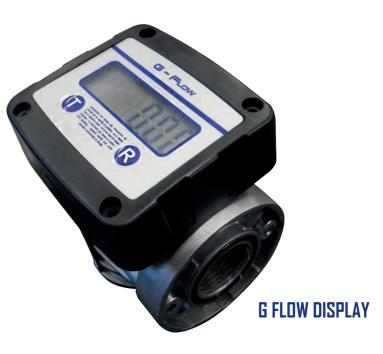

# **FLOW METERS**

Adam Pumps offers a wide range of volumetric meters.

It's possible to adjust the flow direction on all meters to meet the installation needs. The flow meters are equipped with calibration systems for accurate flow regulation. The new range of flow meters is available for diesel, urea and food applications such as olive oil, milk and drinking water.

Our flow meters are optionally available with a pulse output for connecting them to management devices and can be equipped with a TAG reader and a management software to control small refuelling systems.