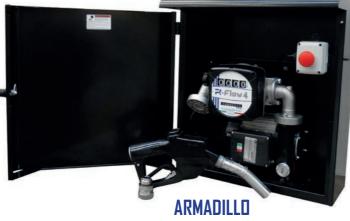

wide range of volumetric meters.

It's possible to adjust the flow direction on all meters to meet the installation needs. The flow meters are equipped with calibration systems for accurate flow regulation. The new range of flow meters is available for diesel, urea and food applications such as olive oil, milk and drinking water.

Our flow meters are optionally available with a pulse output for connecting them to management devices and can be equipped with a TAG reader and a management software to control small refuelling systems.











## SOLUTIONS



#### PA 70L



# KIT & ELECTRIC PUMPS





-







#### DC TECH 40L



# **DISPENSERS &** TANKS

## **G-FLOW TAG**

Digital flow meter designed to manage refuelling operations, allowing transfers only to authorized persons.

AF3000





The pumps are installed on all our dispensers and included as equipment for portable tanks with ADR exemption.

**TECH TANK 220L** 



It's the owner of the system (MASTER) who gives the authorization and can programme up to 50 user TAG keys, setting dispensing limitations for each of them and the maximum total litres available in a given period of time. The device allows you to immediately check the amounts dispensed by each authorized user in the specified period and to download such data to your computer using the "data download kit" (optional).







#### DATA DOWNLOAD KIT





### CUSTOMER FOCUSED SOLUTION

### LEAN MANUFACTORING



Our network of dealers extends all over the world. Contact us to find the closest one to you.

### CONTINUOUS IMPROVEMENT

#### **ADAM PUMPS SPA**

Via