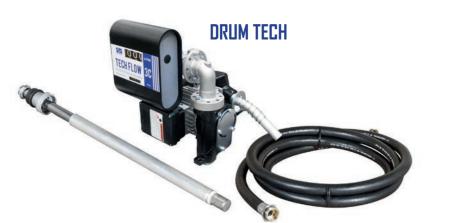

oftware



"Continuous improvement" is the guiding philosophy of every Adam Pumps employee striving to meet the needs of their customers.



OUR

PRODUCTS

# **FLOW METERS**



Adam Pumps offers a wide range of volumetric meters.

It's possible to adjust the flow direction on all meters to meet the installation needs. The flow meters are equipped with calibration systems for accurate flow regulation. The new range of flow meters is available for diesel, urea and food applications such as olive oil, milk and drinking water.

Our flow meters are optionally available with a pulse output for connecting them to management devices and can be equipped with a TAG reader and a management software to control small refuelling systems.











## SOLUTIONS



#### PA 70L



# KIT & ELECTRIC PUMPS





-







#### DC TECH 40L



# **DISPENSERS &** TANKS

## **G-FLOW TAG**

Digital flow meter designed to manage refuelling operations, allowing transfers only to authorized persons.

AF3000





The pumps are installed on all our dispensers and included as equipment for portable tanks with ADR exemption.

**TECH TANK 220L** 



It's the owner of the system (MASTER) who gives the authorization and can programme up to 50 user TAG keys, setting dispensing limitations for each of them and the maximum total litres available in a given period of time. The device allows you to immediately check the amounts dispensed by each authorized user in the specified period and to download such data to your computer using the "data download kit" (optional).







#### DATA DOWNLOAD KIT





### CUSTOME