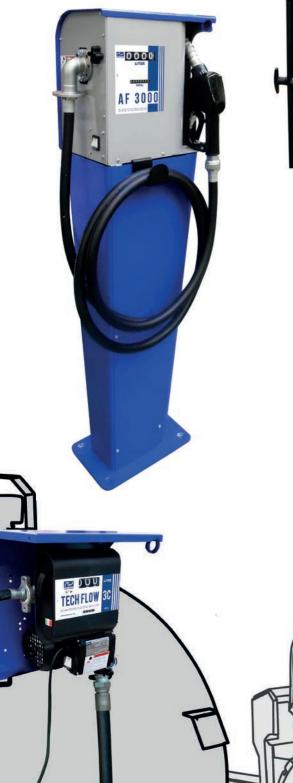

# **DISPENSERS &** TANKS

## **G-FLOW TAG**

Digital flow meter designed to manage refuelling operations, allowing transfers only to authorized persons.

AF3000

The pumps are installed on all our dispensers and included as equipment for portable tanks with ADR exemption.