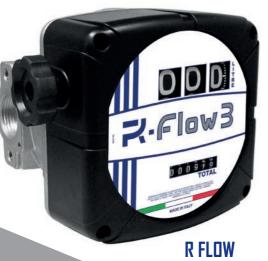

# **FLOW METERS**

Adam Pumps offers a wide range of volumetric meters.

It's possible to adjust the flow direction on all meters to meet the installation needs. The flow meters are equipped with calibration systems for accurate flow regulation. The new range of flow meters is available for diesel, urea and food applications such as olive oil, milk and drinking water.

Our flow meters are optionally available with a pulse output for connecting them to management devices and can be equipped with a TAG reader and a management software to control small refuelling systems.