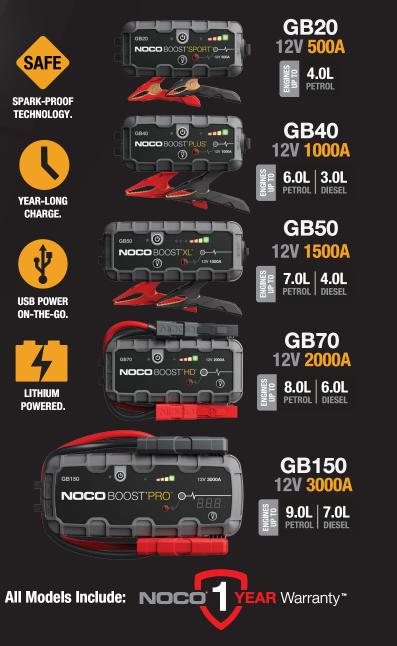

NOCO BOOST®

## ULTRASAFE® LITHIUM JUMP STARTERS.

Jump start **petrol and diesel** cars, boats, motorcycles, ATVs, lawn mowers, trucks, RVs, tractors, equipment and more. All models feature patented safety technology for spark-proof connections and reverse polarity protection, making them safe and easy for anyone to use.