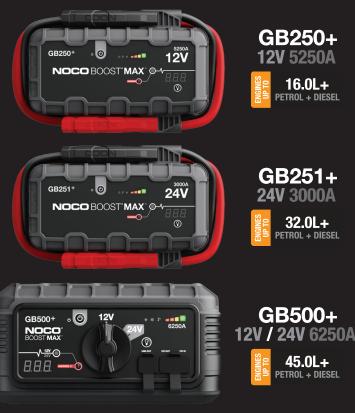

**The Boost Max Series** - Designed for the largest, most challenging engine starts ever. Built specifically for commercial applications. It jump starts almost every type of vehicle and equipment, including semi-trucks, motorhomes, agricultural, construction, and vocational equipment.

## NOCO BOOST® MAX®