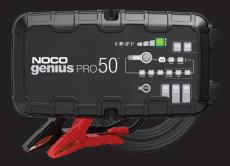

## Noco genius PRO

Professional battery chargers with more performance and more automation than ever before. An advanced architecture that pushes the limits of power efficiency for incredibly compact size and unprecedented power.

**GENIUSPRO25** 6V & 12V & 24V **25A** 

GENIUSPRO50 6V & 12V & 24V 50A

MODES:

12V | 12V AGM | 12V LITHIUM | 6V | 6V AGM | 6V LITHIUM | 24V | 24V AGM | 24V LITHIUM 12V SUPPLY | 12V REPAIR | 6V REPAIR | 24V SUPPLY | 24V REPAIR