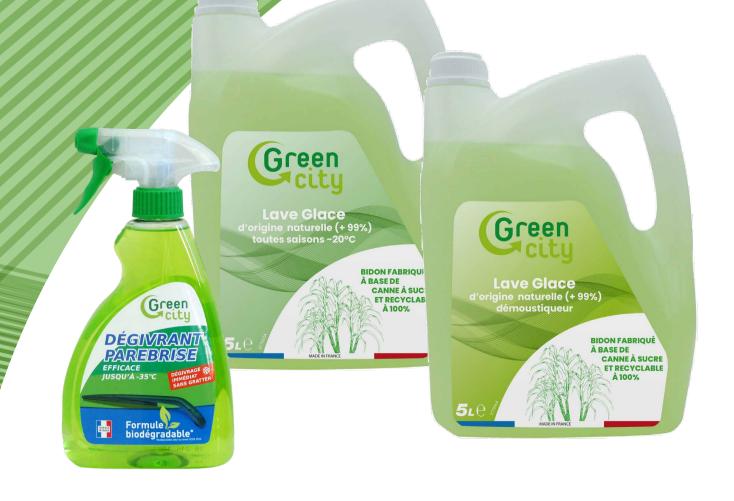

## A fair & respectful organic range.

The aim of the range « GREENCITY » is to respect the environment with highly efficient products.

That's why we developed a high-performance screen-washer of natural origin, with a can made of sugar cane and 100% recyclable.

The content of the screen-washer is fully organic.

With this range DURAND PRODUCTION shows its commitment to sustainable development and contributes to protect the environment.

## The can:

- 100% recyclable
- 100% natural and renewable, because its produced from sugar cane vegetable plastic.