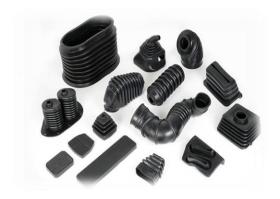

## RUBBER PARTS FOR TRUCKS AND TRACTORS:

RUBBER PARTS FOR LIGHTNING SYSTEM, WIRE HARNESSING & TOW BARS: