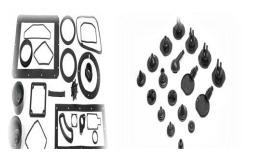

#### **RUBBER PARTS FOR CAR DOORS:**

RUBBER GROMMETS FOR CONTROL CABLES:

RUBBER BELLOWS FOR CONTROL CABLES:

**RUBBER PARTS FOR FILTERS:** 

RUBBER HOSES FOR TRUCKS, TRACTORS & CARS:

**RUBBER TO METAL BONDED PARTS:** 