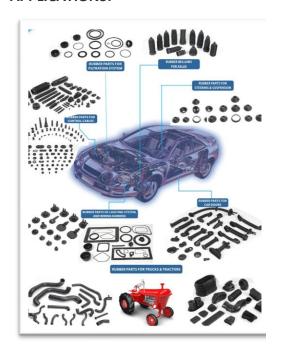

## RUBBER PARTS FOR TRUCKS AND TRACTORS:

RUBBER PARTS FOR LIGHTNING SYSTEM, WIRE HARNESSING & TOW BARS:

## TAYLOR RUBBER PRODUCT APPLICATIONS:

#### **RUBBER PARTS FOR CAR DOORS:**

RUBBER GROMMETS FOR CONTROL CABLES:

RUBBER BELLOWS FOR CONTROL CABLES:

**RUBBER PARTS FOR FILTERS:** 

RUBBER HOSES FOR TRUCKS, TRACTORS & CARS:

**RUBBER TO METAL BONDED PARTS:** 