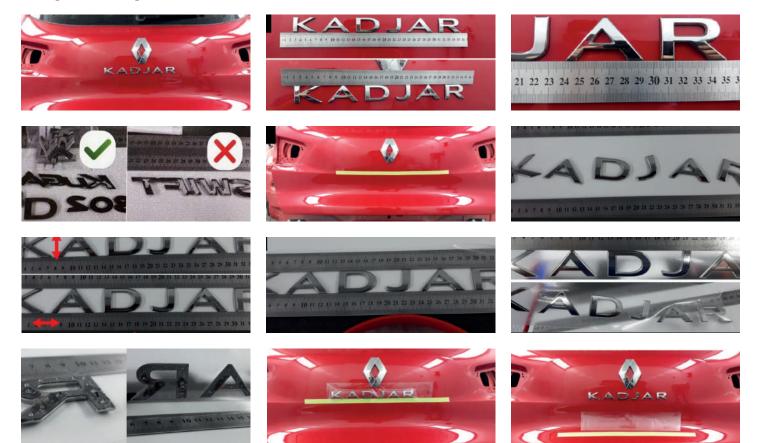

## FAST MIRROR COPY

Step-by-Step

## **APPLICATION:**

- **1.** Photograph the placement
- **2.** Check the symmetries.
- **3.** Photograph the measurements.
- 4. Cut out the anagram.
- 5. Mark the location.
- **6.** Place the letters on the conveyor.
- 7. Squaring and positioning.
- **8.** Place the transparent fixative.
- 9. Releasing the anagram.
- 10. Apply "beads" adhesive "no dripping"
- **11.** Place the anagram in the location.
- **12.** Remove the fixative after 60 seconds.