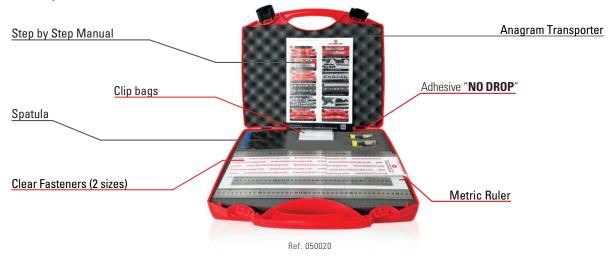

## WITH FAST MIRROR COPY

All these problems disappear as you have everything you need in a single case. It can be conveniently transported to any part of the workshop, avoiding the waste of time caused by the unnecessary movement of vehicles. All this makes FAST MIRROR COPY an indispensable tool for making a simple, fast and cost-effective task in the vehicle repair workshop.

### **REPLACEMENT** KIT FASTMIRRORCOPY

- -Transparent Fasteners 6 pcs. 43 Cm + 6 pcs. 23 Cm
- Adhesive "NO DROPS" 6 pcs. X 1 Gr.
- Flexible ruler (100cm)

www.fastmirrorcopy.com www.fastmirrorcopy.com