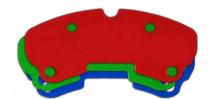

#### Different colour shims:

To differentiate the brand in a competitive market, allowing to match the Pantone of the colour of your logo or brand following your corporate line. An anti-adherent finish is added, which allows for a natural movement of the brake pad.