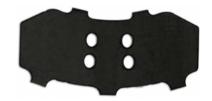

# Conventional shims:

In accordance with market standards reinforced by the optimum level of quality that is guaranteed by **NUADI**<sup>R</sup> products.

NUADIR offers
the possibility of
customising their entire
range of shims for their
clients through stamping
and etching of logos,
names, etc.