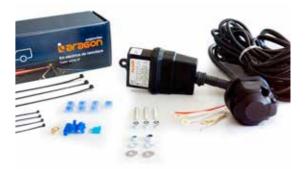

## ARAGÓN TRUCK ELECTRICAL KIT

Aragón Truck is the appropiate universal wiring kit for pick-up vehicles, small body trucks and motorhomes. It is equipped with a rubber protection that makes the module weather proof (IPGG).