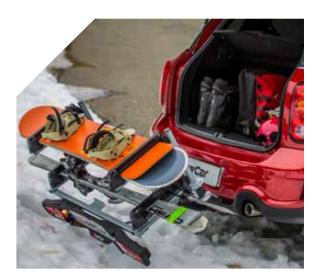

# TOWCAR® SKI RACK

TowCar<sup>®</sup> ski racks are mounted on the vehicle's tow ball. Both TowCar Aneto and TowBox Top Ski allow easy access to the boot, even with skis or snowboards loaded. TowCar Aneto measures just 30 centimetres when not carrying skis or boards.

## TowBox® V1 + Top Ski

### Luggage rack and ski rack all in one.