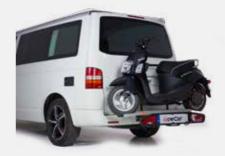

# TOWCAR® MOTORBIKE CARRIER

The TowCar<sup>®</sup> Racing and TowCar<sup>®</sup> Balance motorbike carriers are designed to carry children's dirt bikes, trial bikes, mini-cross bikes, pit bikes, mopeds and small motorbikes up to 75 kg on the vehicle's tow ball.

## TowCar<sup>®</sup> Racing

Safe and noise-free driving.

Fuel saving.

It takes up little space.

Further information at www.enganchesaragon.com