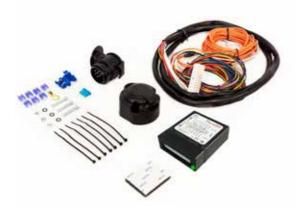

## UNIVERSAL ELECTRICAL KITS

AR513 and AR507 universal electrical kits are compatible with almost all vehicles on the market. They are short-circuit proof, and compatible with towbars and transportation solutions equipped with LEDs.

## SPECIFIC ELECTRICAL KITS

Enganches Aragón offers the widest range of specific electrical kits on the market. Our specific electrical kits are designed and manufactured to the highest quality standards in the automotive industry.