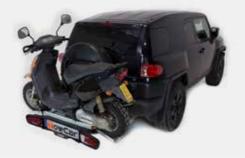

# TOWCAR® MOTORBIKE CARRIER

The TowCar<sup>®</sup> Racing and TowCar<sup>®</sup> Balance motorbike carriers are designed to carry children's dirt bikes, trial bikes, mini-cross bikes, pit bikes, mopeds and small motorbikes up to 75 kg on the vehicle's tow ball.