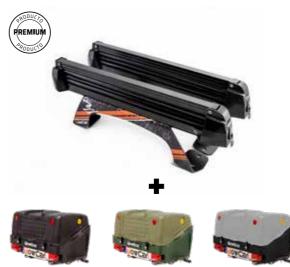

ar<sup>®</sup> Racing and TowCar<sup>®</sup> Balance motorbike carriers are designed to carry children's dirt bikes, trial bikes, mini-cross bikes, pit bikes, mopeds and small motorbikes up to 75 kg on the vehicle's tow ball.

## TowCar<sup>®</sup> Racing

Safe and noise-free driving.

Fuel saving.

It takes up little space.



Further information at www.enganchesaragon.com

## TowCar® Balance

Balancing effect to avoid making efforts.

Front wheel adapter.

Safe and noise-free driving.











# TOWCAR® SKI RACK

TowCar<sup>®</sup> ski racks are mounted on the vehicle's tow ball. Both TowCar Aneto and TowBox Top Ski allow easy access to the boot, even with skis or snowboards loaded. TowCar Aneto measures just 30 centimetres when not carrying skis or boards.



## TowBox® V1 + Top Ski



### Luggage rack and ski rack all in one.



### BETTER AERODYNAMICS





The main advantage of tow ball ski racks is that they do not affect the vehicle's aerodynamics. This translates into significant fuel savings, as well as a more comfortable and noise-free driving.

### EASY LOADING AND UNLOADING



Unlike roof ski racks, tow ball racks make it easy to load and unload skis and snowboards on all types of vehicles, including SUVs, MPVs and vans. You will also avoid any unwanted surprises when entering or leaving the garage and forgetting that you are carrying the skis on the top of the car.







Skis or snowboards are placed horizontally.











### www.enganchesaragon.com

Enganches y Remolques Aragón S.L. Polígono Malpica, B-77 50016 Zaragoza, Spain. +34 976 457 130 export@eng