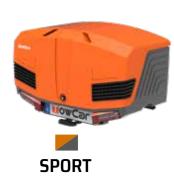

# TOWBOX® V3

TowBox<sup>®</sup> V3 is a new concept in leisure transport. A comfortable, silent, ergonomic and, above all, safe luggage carries. Every outing can be a great adventure. Don't leave anything behind. Don't miss out on fun because you can't take what you want with you.

# **TOWBOX® V2**

390 litres extra capacity.

Double side opening lids.

Not limit the speed.

**BLACK EDITION BLACK EDITION DOG** 