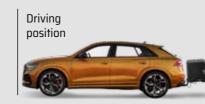

## Instructions with picture symbols

All towbars are supplied with pictograms to assist installers when mounting the towbar on the vehicle.

Each vehicle requires its own towbar. We use a cutting-edge scanner arm to digitise the chassis of each model, obtaining a 3D model to develop the towbar specific for each car. The engineering team develops a specific towbar with millimetric precision. We use a finite element calculation programme to simulate the towbar's fatigue test, reinforcing the critical points before manufacturing a prototype. Each template is subjected to a fatigue test in the laboratory, in order to check the safety and reliability of each part. Once we have passed the endurance tests, we are ready to mass-produce this towbar.