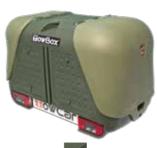

# TOWBOX® V3

TowBox<sup>®</sup> V3 is a new concept in leisure transport. A comfortable, silent, ergonomic and, above all, safe luggage carries. Every outing can be a great adventure. Don't leave anything behind. Don't miss out on fun because you can't take what you want with you.

CAMPER

MARINE

400 litres extra capacity.

Tiltable even loaded.

Built-in wheels for easy mobility.

Full LED lights sequential turn signals.

With anti-theft protection.

Further information at www.enganchesaragon.com