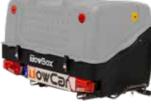

# TOWBOX® V3

TowBox<sup>®</sup> V3 is a new concept in leisure transport. A comfortable, silent, ergonomic and, above all, safe luggage carries. Every outing can be a great adventure. Don't leave anything behind. Don't miss out on fun because you can't take what you want with you.

# **TOWBOX® V2**

390 litres extra capacity.

Double side opening lids.

Not limit the speed.

**BLACK EDITION BLACK EDITION DOG** 