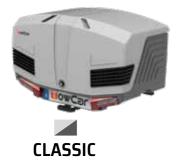

# TOWBOX® V3

TowBox<sup>®</sup> V3 is a new concept in leisure transport. A comfortable, silent, ergonomic and, above all, safe luggage carries. Every outing can be a great adventure. Don't leave anything behind. Don't miss out on fun because you can't take what you want with you.

# **TOWBOX® V1**

280 litres extra capacity.

Tiltable and front opening lid.

It prevent annoying noises and saves fuel.

**BLACK EDITION BLACK EDITION DOG** 

GREEN **GREEN DOG** 

GREY **GREY DOG** 