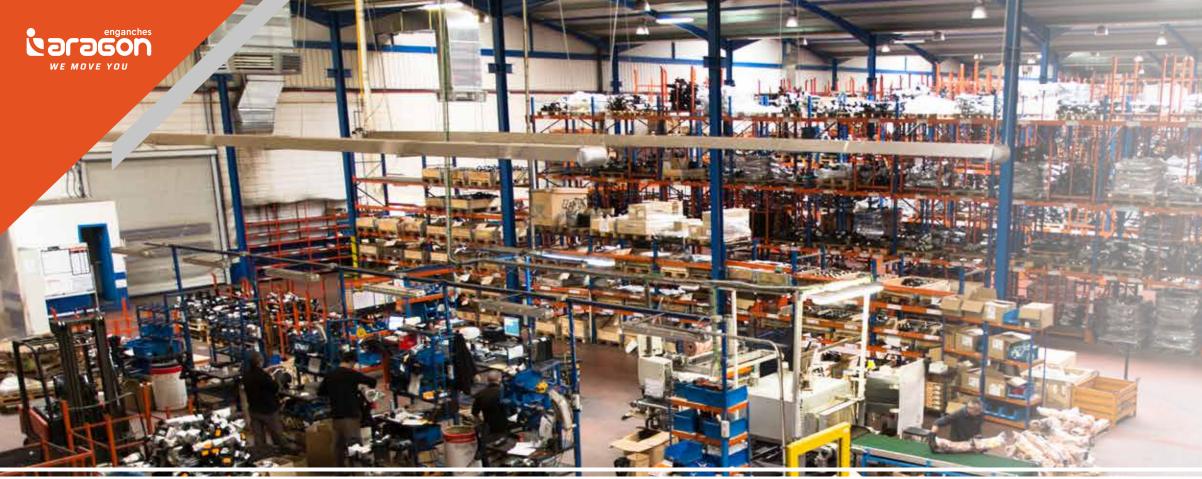

Our warehouse stocks around 1800 different models of towbars and wiring kits for sale. Every year, we develop more than a hundred new models of towbars and vertical loading devices for zero-emissions vehicles. Two million cars around the world are currently equipped with towbars manufactured at our plant in Saragossa.

The parts for each towbar are precisely cut using two state-of-the-art laser machines and CNC press brakes. The different parts form a whole thanks to the work of two welding robots. Once welded, the towbars are subjected to peening in several phases in order to guarantee optimal paint adherence, achieving salt spray resistance of 720 hours.