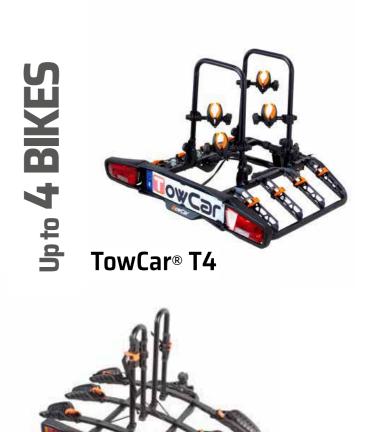

# TOWCAR® BIKE RACK

TowCar<sup>®</sup> is firmly committed to tow ball bike racks as the most comfortable, safe and practical solution for transporting bicycles in our vehicle.

lowCar

TowCar® TR2

**2 BIKES** 

Upto

Further information at www.enganchesaragon.com

ECONOMICAL AND QUIET

The main advantage of tow ball bike racks is that they do not affect the vehicle's aerodynamics. This translates into significant fuel savings, as well as a more comfortable and noise-free driving.