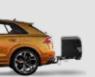

# **TOWBOX® V1**

280 litres extra capacity.

Tiltable and front opening lid.

It prevent annoying noises and saves fuel.

**BLACK EDITION BLACK EDITION DOG** 

GREEN **GREEN DOG** 

GREY **GREY DOG** 