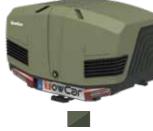

# TOWBOX® V3

TowBox<sup>®</sup> V3 is a new concept in leisure transport. A comfortable, silent, ergonomic and, above all, safe luggage carries. Every outing can be a great adventure. Don't leave anything behind. Don't miss out on fun because you can't take what you want with you.

CAMPER

MARINE

400 litres extra capacity.

Tiltable even loaded.

Built-in wheels for easy mobility.

Full LED lights sequential turn signals.

With anti-theft protection.

Further information at www.enganchesaragon.com