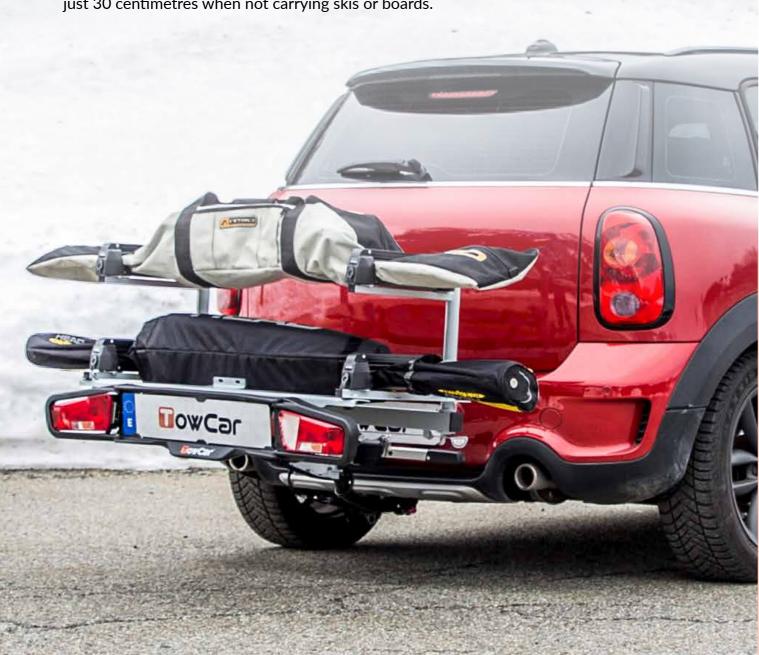

# TOWCAR® SKI RACK

TowCar<sup>®</sup> ski racks are mounted on the vehicle's tow ball. Both TowCar Aneto and TowBox Top Ski allow easy access to the boot, even with skis or snowboards loaded. TowCar Aneto measures just 30 centimetres when not carrying skis or boards.

## TowBox® V1 + Top Ski

### Luggage rack and ski rack all in one.