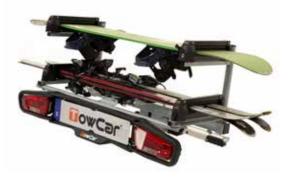

# TOWCAR® SKI RACK

TowCar<sup>®</sup> ski racks are mounted on the vehicle's tow ball. Both TowCar Aneto and TowBox Top Ski allow easy access to the boot, even with skis or snowboards loaded. TowCar Aneto measures just 30 centimetres when not carrying skis or boards.

## TowBox® V1 + Top Ski

### Luggage rack and ski rack all in one.

Skis or snowboards are placed horizontally.