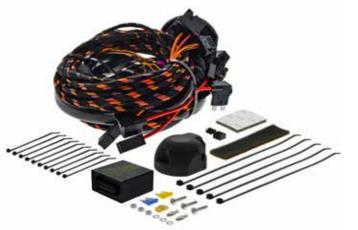

## UNIVERSAL ELECTRICAL KITS

AR513 and AR507 universal electrical kits are compatible with almost all vehicles on the market. They are short-circuit proof, and compatible with towbars and transportation solutions equipped with LEDs.

## SPECIFIC ELECTRICAL KITS

Enganches Aragón offers the widest range of specific electrical kits on the market. Our specific electrical kits are designed and manufactured to the highest quality standards in the automotive industry.