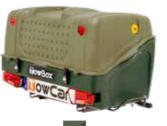

# TOWBOX® V3

TowBox<sup>®</sup> V3 is a new concept in leisure transport. A comfortable, silent, ergonomic and, above all, safe luggage carries. Every outing can be a great adventure. Don't leave anything behind. Don't miss out on fun because you can't take what you want with you.

CAMPER

MARINE

400 litres extra capacity.

Tiltable even loaded.

Built-in wheels for easy mobility.

Full LED lights sequential turn signals.

With anti-theft protection.

Further information at www.enganchesaragon.com