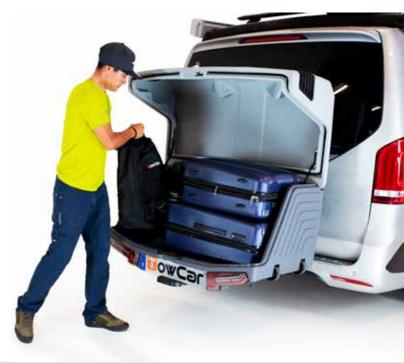

# TOWBOX® V3

TowBox<sup>®</sup> V3 is a new concept in leisure transport. A comfortable, silent, ergonomic and, above all, safe luggage carries. Every outing can be a great adventure. Don't leave anything behind. Don't miss out on fun because you can't take what you want with you.