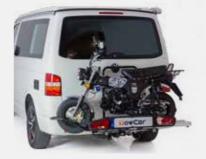

# TOWCAR® MOTORBIKE CARRIER

The TowCar<sup>®</sup> Racing and TowCar<sup>®</sup> Balance motorbike carriers are designed to carry children's dirt bikes, trial bikes, mini-cross bikes, pit bikes, mopeds and small motorbikes up to 75 kg on the vehicle's tow ball.

## TowCar® Balance

Balancing effect to avoid making efforts.

Front wheel adapter.

Safe and noise-free driving.