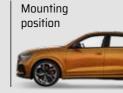

## Instructions with picture symbols

All towbars are supplied with pictograms to assist installers when mounting the towbar on the vehicle.

Each vehicle requires its own towbar. We use a cutting-edge scanner arm to digitise the chassis of each model, obtaining a 3D model to develop the towbar specific for each car. The engineering team develops a specific towbar with millimetric precision. We use a finite element calculation programme to simulate the towbar's fatigue test, reinforcing the critical points before manufacturing a prototype. Each template is subjected to a fatigue test in the laboratory, in order to check the safety and reliability of each part. Once we have passed the endurance tests, we are ready to mass-produce this towbar.