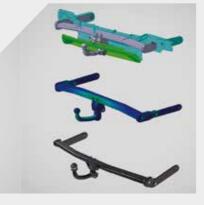

Each vehicle requires its own towbar. We use a cutting-edge scanner arm to digitise the chassis of each model, obtaining a 3D model to develop the towbar specific for each car. The engineering team develops a specific towbar with millimetric precision. We use a finite element calculation programme to simulate the towbar's fatigue test, reinforcing the critical points before manufacturing a prototype. Each template is subjected to a fatigue test in the laboratory, in order to check the safety and reliability of each part. Once we have passed the endurance tests, we are ready to mass-produce this towbar.

All Enganches Aragón's models are safe, durable and very easy to use. Enganches Aragón has the perfect towbar for every customer.

The vast majority of vehicles let you to choose from several types of towbar. Each coupling has its own unique features, but all are equal in terms of innovation, ease-of-use and safety.