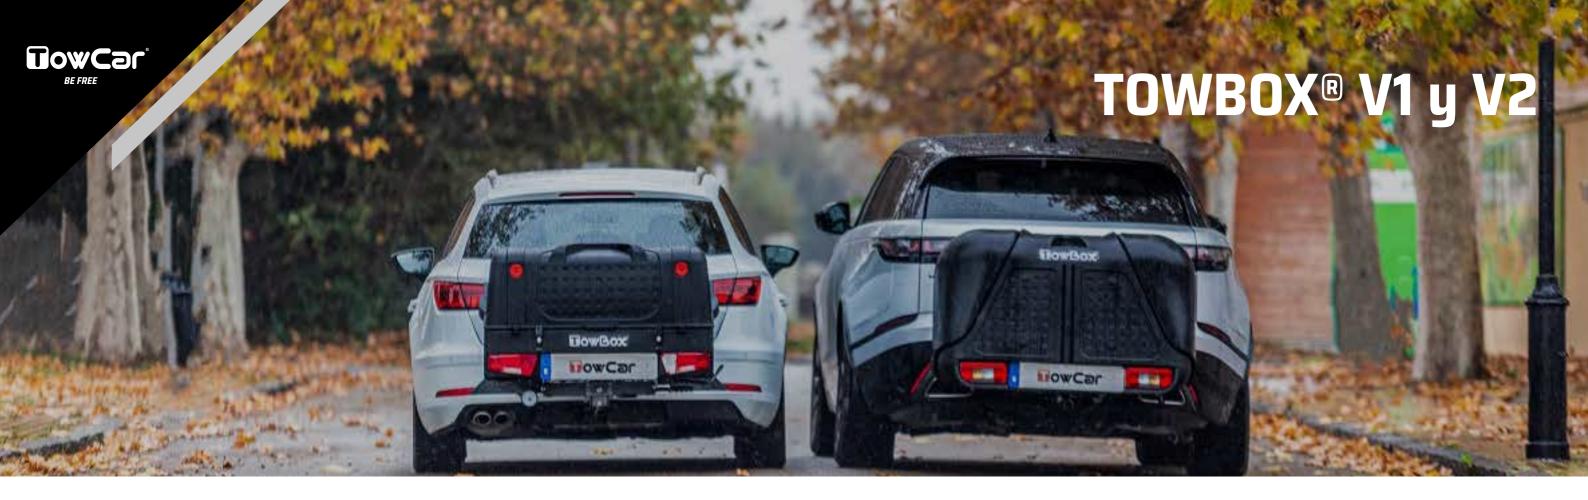

# **TOWBOX® V1**

280 litres extra capacity.

Tiltable and front opening lid.

It prevent annoying noises and saves fuel.

**BLACK EDITION BLACK EDITION DOG** 

GREEN **GREEN DOG** 

GREY **GREY DOG** 

# **TOWBOX® V2**

390 litres extra capacity.

Double side opening lids.

Not limit the speed.

**BLACK EDITION BLACK EDITION DOG** 