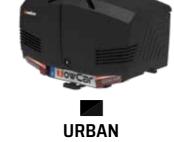

# TOWBOX® V3

TowBox<sup>®</sup> V3 is a new concept in leisure transport. A comfortable, silent, ergonomic and, above all, safe luggage carries. Every outing can be a great adventure. Don't leave anything behind. Don't miss out on fun because you can't take what you want with you.

# **TOWBOX® V1**

280 litres extra capacity.

Tiltable and front opening lid.

It prevent annoying noises and saves fuel.

**BLACK EDITION BLACK EDITION DOG** 

GREEN **GREEN DOG** 

GREY **GREY DOG** 