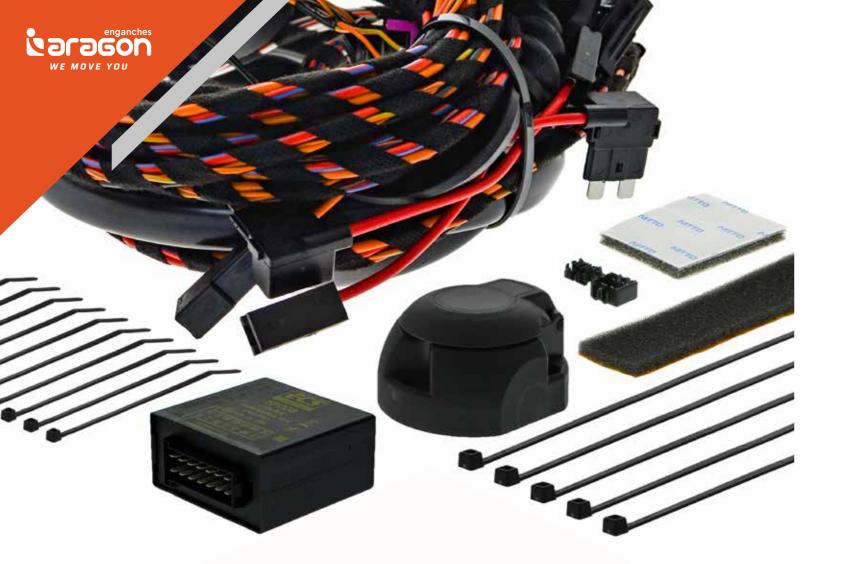

## UNIVERSAL ELECTRICAL KITS

AR513 and AR507 universal electrical kits are compatible with almost all vehicles on the market. They are short-circuit proof, and compatible with towbars and transportation solutions equipped with LEDs.

## SPECIFIC ELECTRICAL KITS

Enganches Aragón offers the widest range of specific electrical kits on the market. Our specific electrical kits are designed and manufactured to the highest quality standards in the automotive industry.

## ARAGÓN TOWBAR TESTER

Tester for wiring kits. More compact design than the conventional ones, or the trailer lighting boards used to test the wiring kits. Possibility of testing battery output +30 and +15. It tests the proper functioning of C-2 Control.