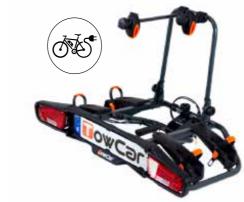

# TOWCAR® BIKE RACK

TowCar<sup>®</sup> is firmly committed to tow ball bike racks as the most comfortable, safe and practical solution for transporting bicycles in our vehicle.

lowCar

TowCar® TR2

**2 BIKES** 

Upto

Further information at www.enganchesaragon.com

ECONOMICAL AND QUIET

The main advantage of tow ball bike racks is that they do not affect the vehicle's aerodynamics. This translates into significant fuel savings, as well as a more comfortable and noise-free driving.

EASY LOADING AND UNLOADING

Unlike roof or tailgate racks, tow ball racks make it easy to load and unload bikes on all types of vehicles, including SUVs, MPVs and vans. You will also avoid any unwanted surprises when entering or leaving the garage and forgetting that you are carrying the bikes on the top of the car.