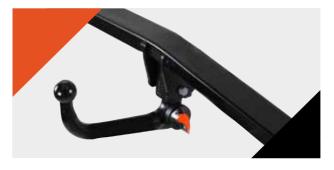

# Vertical detachable

The ideal coupling for anybody who wishes to keep the towbar hidden away when not in use, but easy to be assembled when needed. It has an automatic locking system for enhanced security, and optical locking control (red/green).

Can be removed manually without tools.

Further information at www.enganchesaragon.com