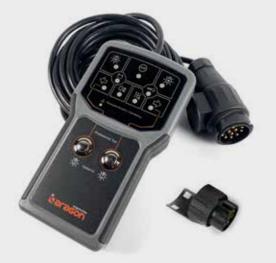

## ARAGÓN TOWBAR TESTER

Tester for wiring kits. More compact design than the conventional ones, or the trailer lighting boards used to test the wiring kits. Possibility of testing battery output +30 and +15. It tests the proper functioning of C-2 Control.