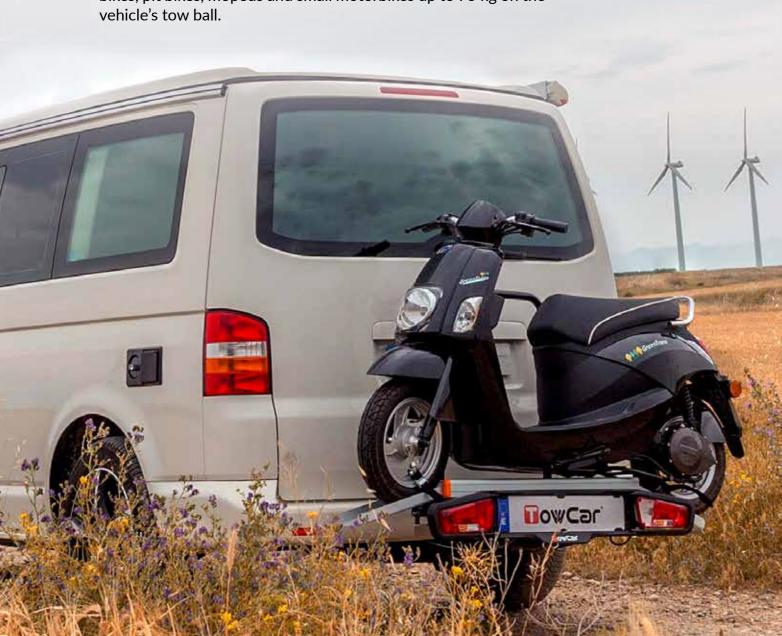

# TOWCAR® MOTORBIKE CARRIER

The TowCar<sup>®</sup> Racing and TowCar<sup>®</sup> Balance motorbike carriers are designed to carry children's dirt bikes, trial bikes, mini-cross bikes, pit bikes, mopeds and small motorbikes up to 75 kg on the vehicle's tow ball.