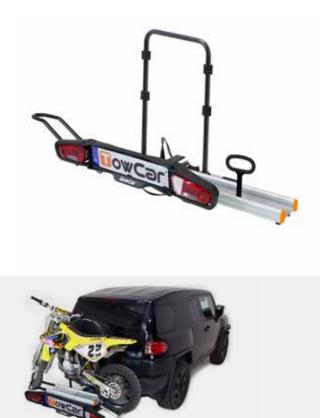

# TOWCAR® MOTORBIKE CARRIER

The TowCar<sup>®</sup> Racing and TowCar<sup>®</sup> Balance motorbike carriers are designed to carry children's dirt bikes, trial bikes, mini-cross bikes, pit bikes, mopeds and small motorbikes up to 75 kg on the vehicle's tow ball.

## TowCar<sup>®</sup> Racing

Safe and noise-free driving.

Fuel saving.

It takes up little space.

Further information at www.enganchesaragon.com