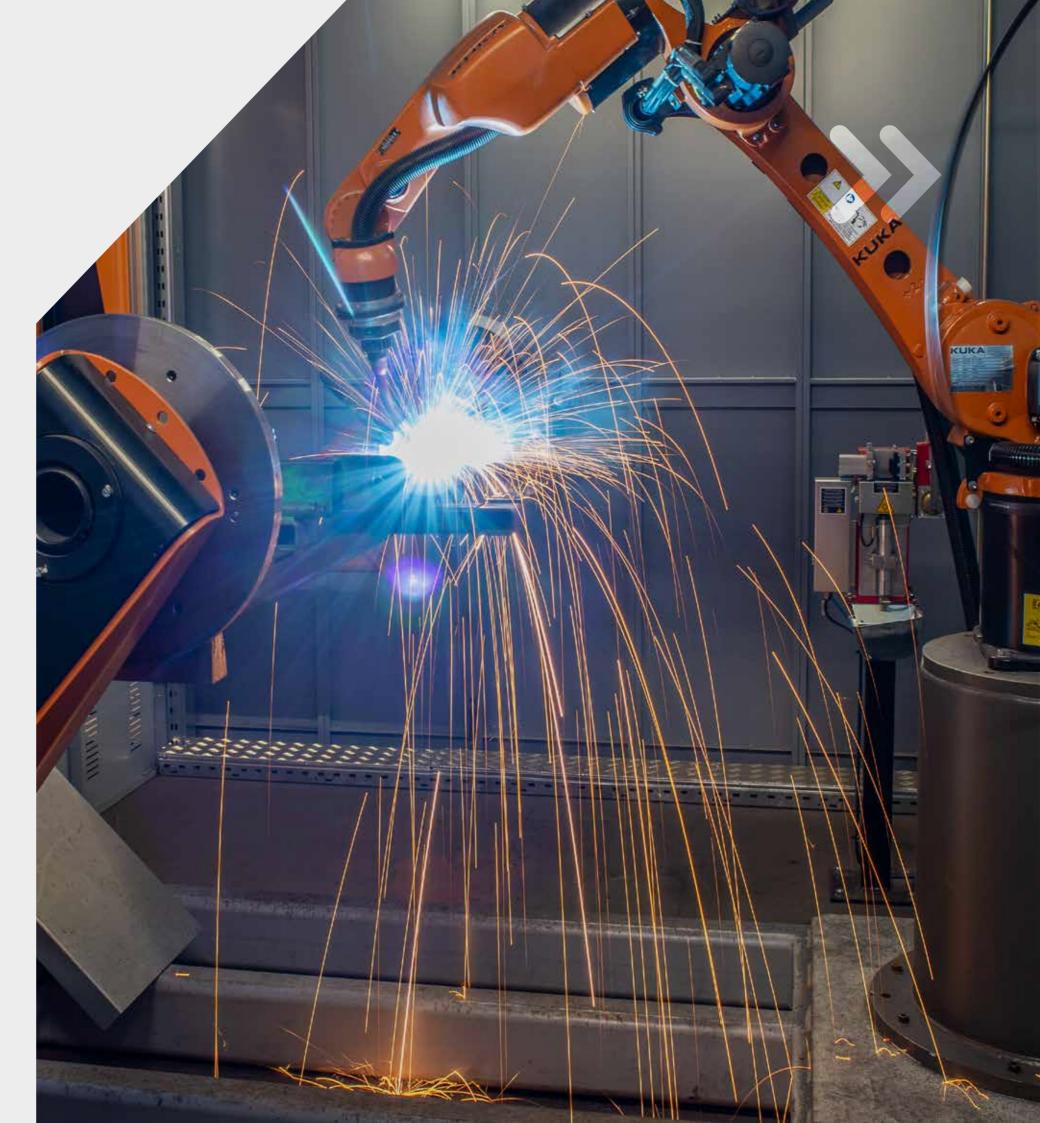

The parts for each towbar are precisely cut using two state-of-the-art laser machines and CNC press brakes. The different parts form a whole thanks to the work of two welding robots. Once welded, the towbars are subjected to peening in several phases in order to guarantee optimal paint adherence, achieving salt spray resistance of 720 hours.