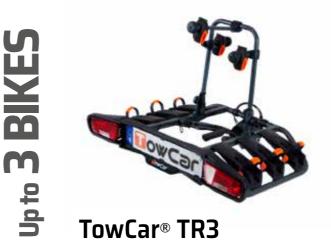

# TOWCAR® BIKE RACK

TowCar<sup>®</sup> is firmly committed to tow ball bike racks as the most comfortable, safe and practical solution for transporting bicycles in our vehicle.

lowCar

TowCar® TR2

**2 BIKES** 

Upto

Further information at www.enganchesaragon.com

ECONOMICAL AND QUIET

The main advantage of tow ball bike racks is that they do not affect the vehicle's aerodynamics. This translates into significant fuel savings, as well as a more comfortable and noise-free driving.