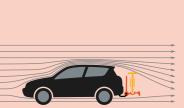

Upto

Further information at www.enganchesaragon.com

ECONOMICAL AND QUIET

The main advantage of tow ball bike racks is that they do not affect the vehicle's aerodynamics. This translates into significant fuel savings, as well as a more comfortable and noise-free driving.