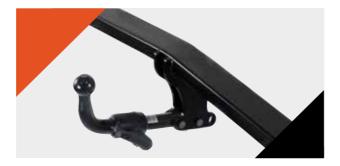

Ideal for all types of vehicles. It is perfect for anybody wishing to easily disassemble and assemble the vehicle's tow ball. It has an anti-theft and anti-rotation safety system to prevent the tow ball from swaying.

Can be removed manually without tools.