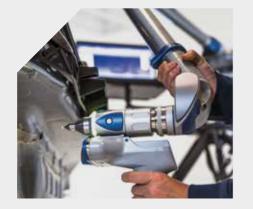

Each vehicle requires its own towbar. We use a cutting-edge scanner arm to digitise the chassis of each model, obtaining a 3D model to develop the towbar specific for each car. The engineering team develops a specific towbar with millimetric precision. We use a finite element calculation programme to simulate the towbar's fatigue test, reinforcing the critical points before manufacturing a prototype. Each template is subjected to a fatigue test in the laboratory, in order to check the safety and reliability of each part. Once we have passed the endurance tests, we are ready to mass-produce this towbar.