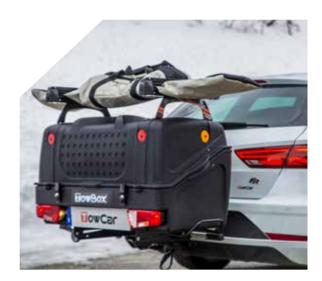

# TOWCAR® SKI RACK

TowCar<sup>®</sup> ski racks are mounted on the vehicle's tow ball. Both TowCar Aneto and TowBox Top Ski allow easy access to the boot, even with skis or snowboards loaded. TowCar Aneto measures just 30 centimetres when not carrying skis or boards.

Skis or snowboards are placed horizontally.