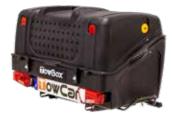

# TOWBOX® V3

TowBox<sup>®</sup> V3 is a new concept in leisure transport. A comfortable, silent, ergonomic and, above all, safe luggage carries. Every outing can be a great adventure. Don't leave anything behind. Don't miss out on fun because you can't take what you want with you.

# **TOWBOX® V1**

280 litres extra capacity.

Tiltable and front opening lid.

It prevent annoying noises and saves fuel.

**BLACK EDITION BLACK EDITION DOG** 

GREEN **GREEN DOG** 

GREY **GREY DOG** 