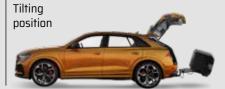

# **TOWBOX® V1**

280 litres extra capacity.

Tiltable and front opening lid.

It prevent annoying noises and saves fuel.

**BLACK EDITION BLACK EDITION DOG** 

GREEN **GREEN DOG** 

GREY **GREY DOG** 