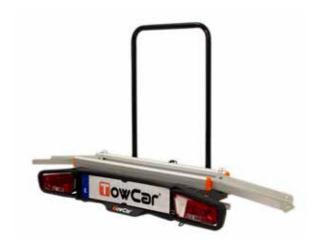

# TOWCAR® MOTORBIKE CARRIER

The TowCar<sup>®</sup> Racing and TowCar<sup>®</sup> Balance motorbike carriers are designed to carry children's dirt bikes, trial bikes, mini-cross bikes, pit bikes, mopeds and small motorbikes up to 75 kg on the vehicle's tow ball.

## TowCar<sup>®</sup> Racing

Safe and noise-free driving.

Fuel saving.

It takes up little space.

Further information at www.enganchesaragon.com

## TowCar® Balance

Balancing effect to avoid making efforts.

Front wheel adapter.

Safe and noise-free driving.