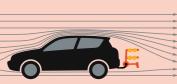

### BETTER AERODYNAMICS

The main advantage of tow ball ski racks is that they do not affect the vehicle's aerodynamics. This translates into significant fuel savings, as well as a more comfortable and noise-free driving.