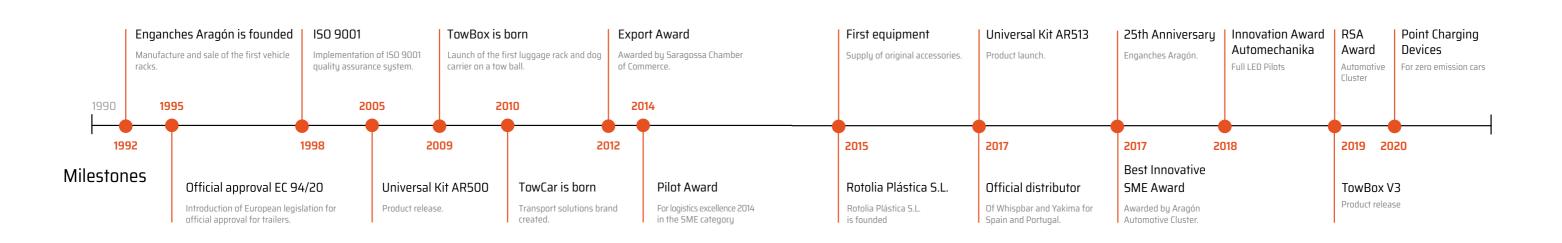

# WE MOVE YOU

we are constantly growing to offer you new transportation solutions











All towbars and Specific Carrier Units (SCU) we manufacture are approved in accordance with current European regulations.



Our towbars are manufactured under the ISO 9001 quality assurance system: 2015 (original approval 1998).



From our plant in Saragossa (Spain), and proud to carry 'Made in Spain' in our veins, we export to 60 countries on all five continents.

5-year warranty

All towbars and Specific Carrier Units (SCU) manufactured by Enganches Aragón have an extended five-year warranty.



In 2016, Aragón Regional Government awarded us the socially responsible company seal. We work to achieve a more sustainable society, always striving to look after our workers. **New** online

The website **www.enganchesaragon.com** is the best place to keep up to date with all our pro