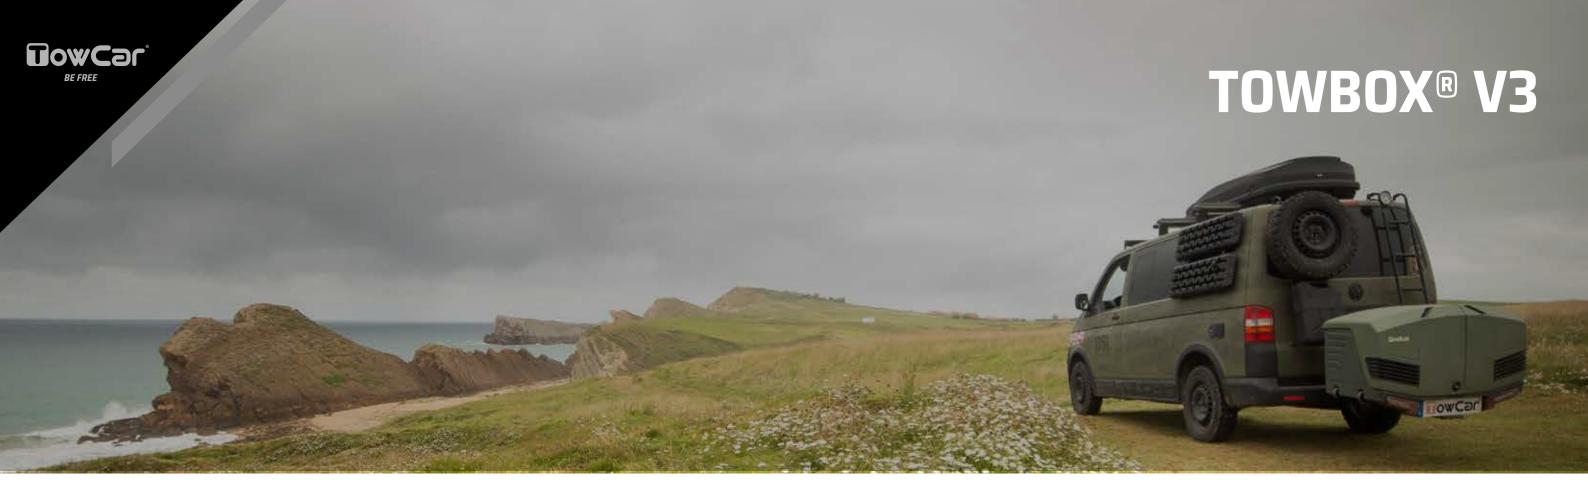

# TOWBOX® V3

TowBox<sup>®</sup> V3 is a new concept in leisure transport. A comfortable, silent, ergonomic and, above all, safe luggage carries. Every outing can be a great adventure. Don't leave anything behind. Don't miss out on fun because you can't take what you want with you.

CAMPER

MARINE

400 litres extra capacity.

Tiltable even loaded.

Built-in wheels for easy mobility.

Full LED lights sequential turn signals.

With anti-theft protection.

Further information at www.enganchesaragon.com