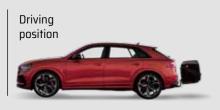

# TOWBOX® V3

TowBox<sup>®</sup> V3 is a new concept in leisure transport. A comfortable, silent, ergonomic and, above all, safe luggage carries. Every outing can be a great adventure. Don't leave anything behind. Don't miss out on fun because you can't take what you want with you.

CAMPER

MARINE

400 litres extra capacity.

Tiltable even loaded.

Built-in wheels for easy mobility.

Full LED lights sequential turn signals.

With anti-theft protection.

Further information at www.enganchesaragon.com