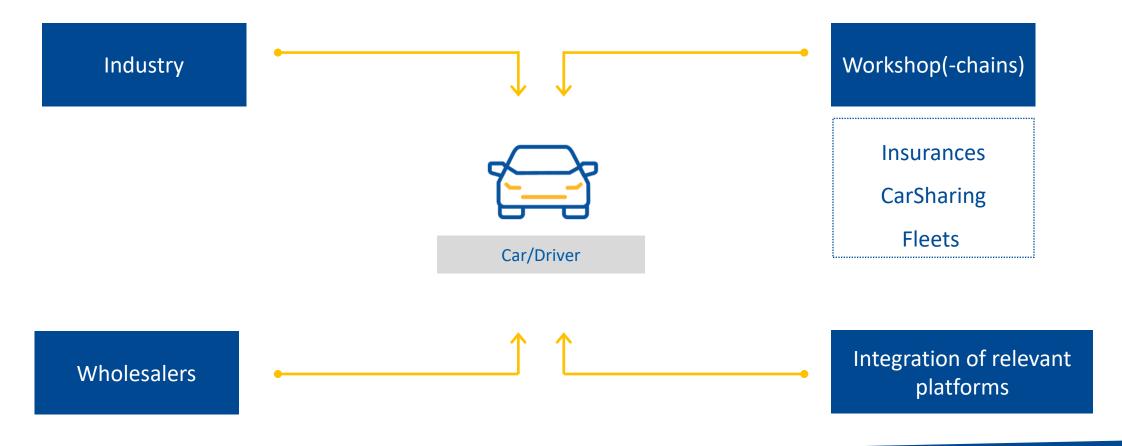

## WHOM WE SUPPORT TO SUCCEED.

**WHOLESALER** 

**WORKSHOP** 

WORKSHOPCHAIN

## // WHICH SEGMENTS WE SERVE.