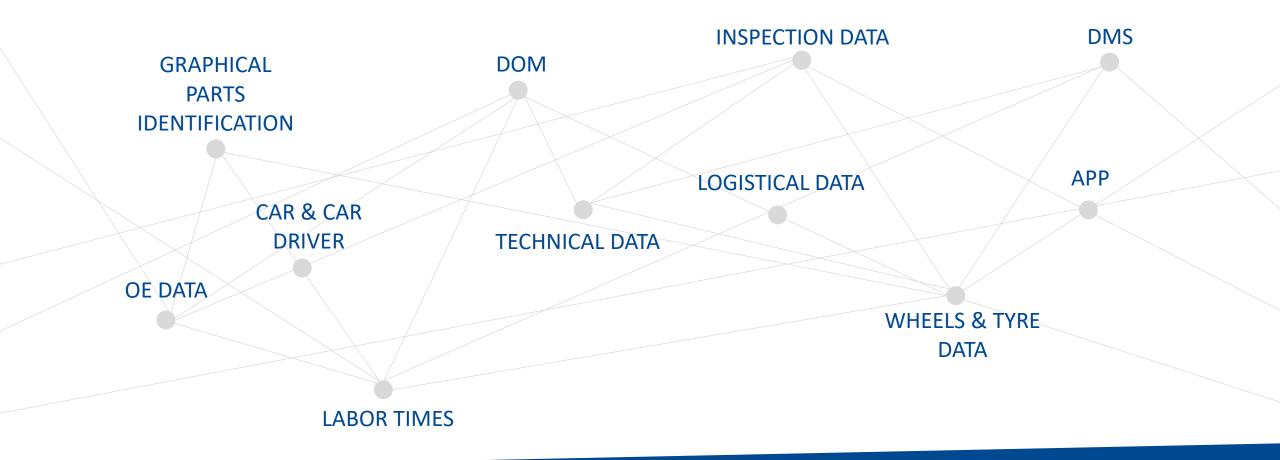

LOPMOLIVE
- + Market and innovation leader in Europe
- New headquarters
- + 2020: Expansion of the business model to include car drivers (Cartelligence)



## // WHERE WE ARE TODAY.

- + 1. Bargteheide, DE
- + 2. Etten-Leur, NL
- + 3. Wetter, DE
- + 4. Wuppertal, DE
- + 5. Iphofen, DE
- + 6. Stuttgart, DE
- + 7. Vienna, AT
- + 8. Targu Mures, RO
- + 9. Brusque, BRA
- + 10. Dortmund, DE
- + 11. Racibórz, PL





#### THE DIFFERENT FACETS OF TOPMOTIVE.

+ TOPMOTIVE Group: the right experts for each section



























## HOW WE ARE ORGANIZED (1/3).



## HOW WE ARE ORGANIZED (2/3).



## HOW WE ARE ORGANIZED (2/3).





## WHOM WE SUPPORT TO SUCCEED.







**WHOLESALER** 



**WORKSHOP** 



WORKSHOPCHAIN

## // WHICH SEGMENTS WE SERVE.



## // WHICH ELEMENTS WE INTEGRATE.



### // WHAT WE DEAL WITH.

Digitalization
New Data sources Telematic
Self-learning Systems **Telematics** Change in **Communication Artificial Intelligence** 

Apps

## NEW FOCUS: CHANGE IN COMMUNICATION.



#### // WITH WICH PRODUCTS WE REACT.



Individual catalogue system



Communication in the direction of the car/driver



Next generation of DMSsystems



Data Management 4.0

## WHICH PARTNERS ARE RIGHT BY OUR SIDE.























# HOW WE LEVERAGE SYNERGIES.

We want to continue to grow and improve in order to provide our customers with the most innovative solutions. This also includes thinking in new directions and meeting the demand for special projects outside of catalog development. We want to exploit potential and create synergies. With the integration of Devspire int