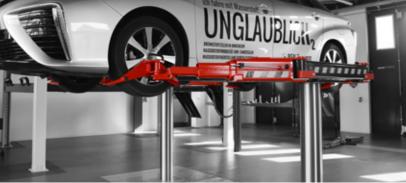

Sometimes more is simply more! And a lot helps a lot.

The double and even triple telescopic swivel arms with our known range of pads and wheel-supports reach all lifting points without any problems.

The universal lifting area in combination with the corresponding lifting pads also enables use for standard cars and also for e-cars.

#### Sometimes more is simply more! And a lot helps a lot.

The double and even triple telescopic swivel arms with our known range of pads and wheel-supports reach all lifting points without any problems.

The universal lifting area in combination with the corresponding lifting pads also enables use for standard cars and also for e-cars.

Of course, for this series we have relied on a thousand times tested and proven components and reach this way an outstanding high degree of reliability.