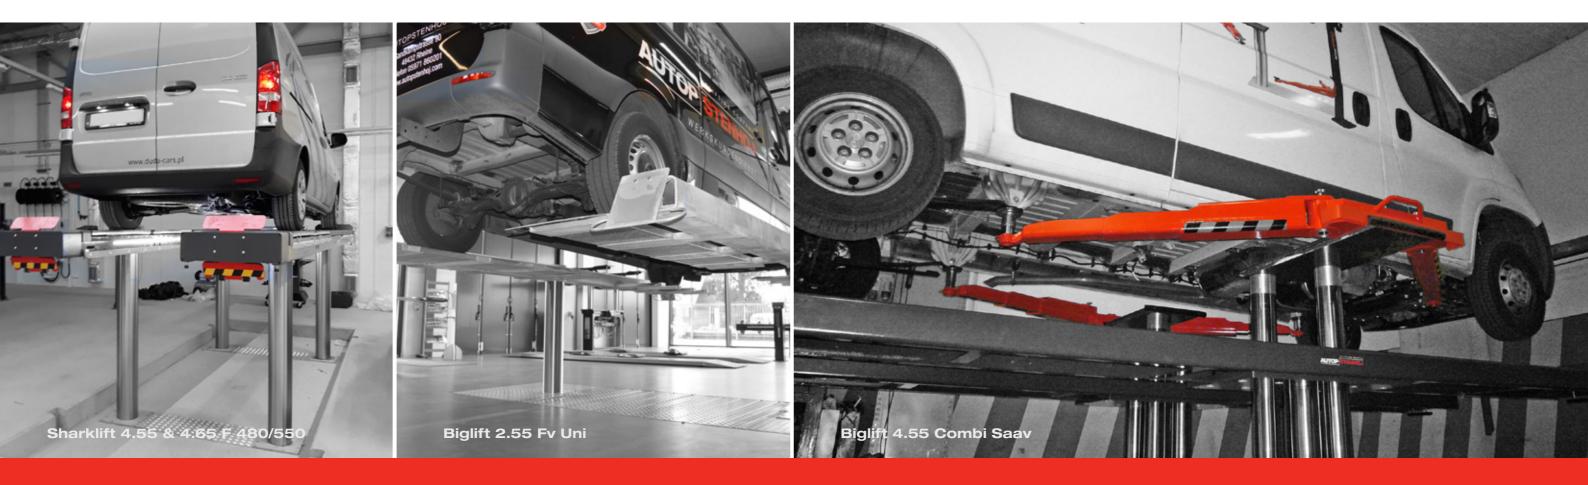

#### Sometimes more is simply more! And a lot helps a lot.

The double and even triple telescopic swivel arms with our known range of pads and wheel-supports reach all lifting points without any problems.

The universal lifting area in combination with the corresponding lifting pads also enables use for standard cars and also for e-cars.

Of course, for this series we have relied on a thousand times tested and proven components and reach this way an outstanding high degree of reliability.

Furthermore, we have a complete product portfolio of 4-post lifts at our disposal, which comply with the required platform width and length, too.

UPLIFTING COMPANY

7