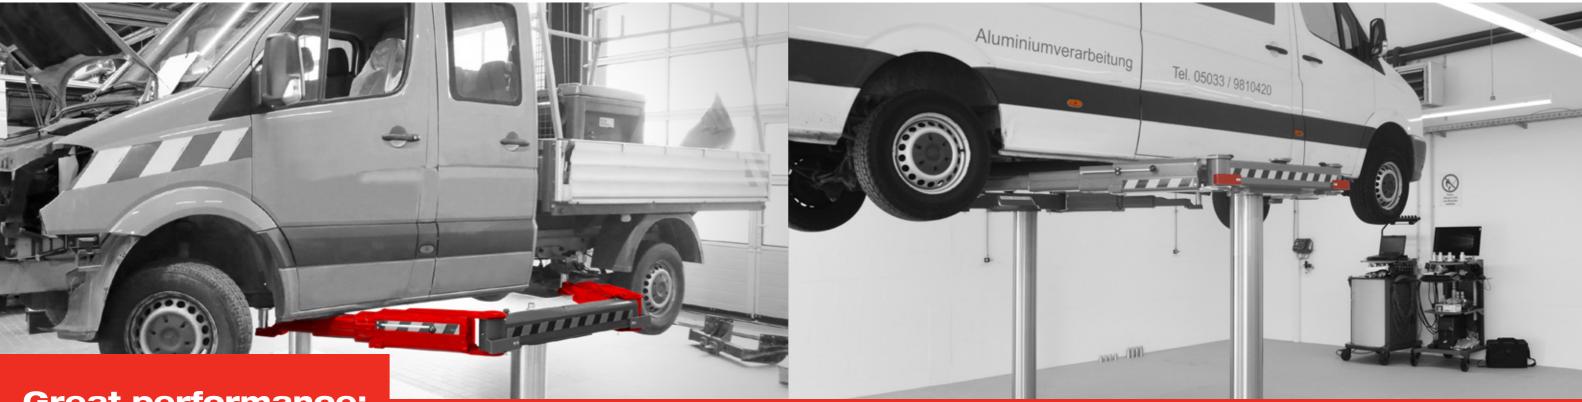

### Great performance: The strong guys from AUTOPSTENHOJ

The lifting capacities of 5.5 or 6.5 t for the lifts with swivel arms correspond exactly to the requirements of the vehicle manufacturers and the piston distance of 2,300 mm and especially of 2,650 mm make a smooth drive-on possible.

Sometimes more is simply more! And a lot helps a lot.

The double and even triple telescopic swivel arms with our known range of pads and wheel-supports reach all lifting points without any problems.

The universal lifting area in combination with the corresponding lifting pads also enables use for standard cars and also for e-cars.

Of course, for this series we have relied on a thousand times tested and proven components such as an suboil motor, flexible synchronization and hard-chromed cylinders with extensive guides.

The platform types comply with the required width of 650 mm and with a length of 4.8 m (5.5 t) or 5.5 m (6.5 t).