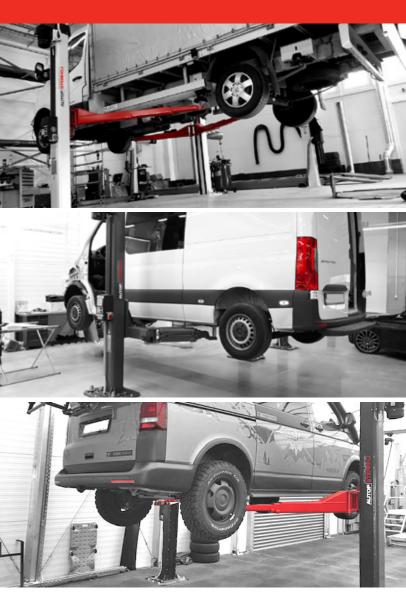

### **Great performance:** The strong guys from AUTOPSTENHOJ

### Maestro lifts from 5.0 - 6.5 t

### The Maestro series from AUTOPSTENHOJ convinces with strong lifting capacities of 5.0 - 6.5 t.

Especially during the last years there has been a fast development also for our electro-mechanical 2-post lifts.

In the standard our worldwide-recognized welded posts including carriage with rollers already guarantee an incomparable stability.

Powerful motors and high-quality bearings increase the capacity additionally.

The lifting capacities of 5.0, 5.5 or 6.5 t with swivel arms of the latest generation correspond exactly to the requirements of the vehicle manufacturers and the arm construction make a smooth drive-on possible.