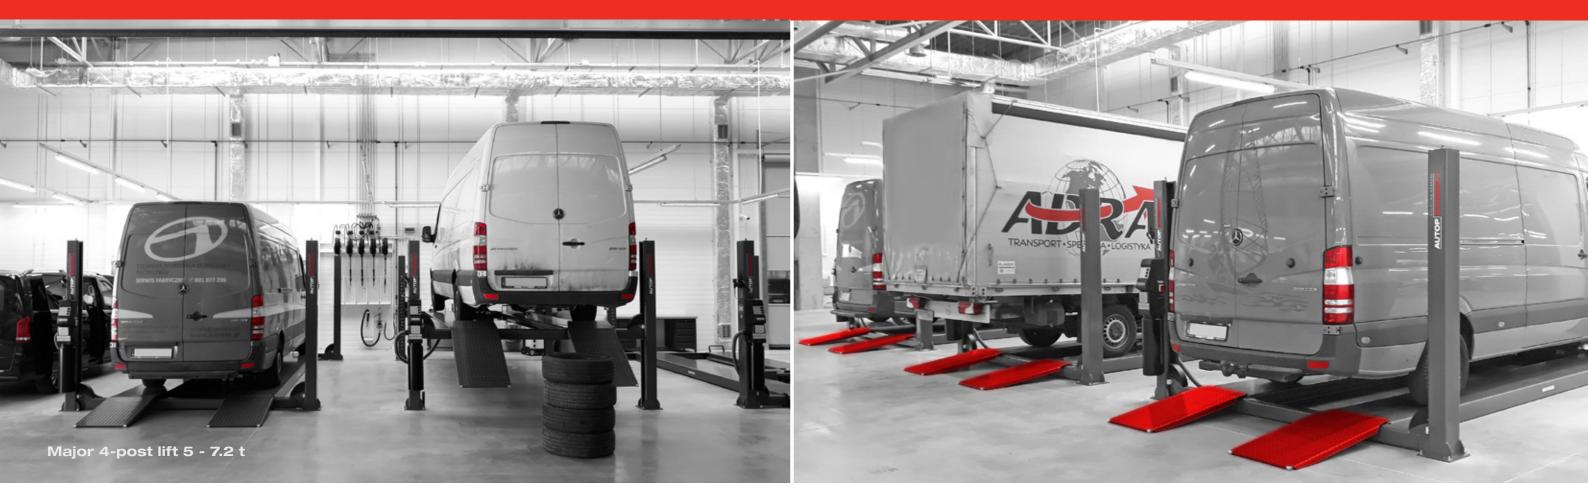

### We do 4-ram, 4-post..

### ...with a lifting capacity of 5 - 7.2 t

Illustrations are not binding and optional. Under reserve of dimensional, constructional and technical modifications! Validity 02/2021.