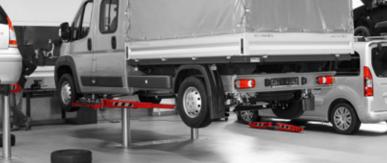

# The Biglift series from AUTOPSTENHOJ convinces with strong lifting capacities of 5.5 - 6.5 t.

For decades transporters and light trucks have been lifted by our electro-hydraulic inground lifts.

The establishing of distribution centres for goods outside of bigger cities and the more and more significant online trading has led to a fast development of vehicles to transport goods into the cities.

Innovative and forward-looking spirit on future developments on the market, combined with a very close cooperation with the leading automobile manufacturers, made us already some time ago change the cylinder's diameter to 213 mm in order to guarantee an outstanding stability for the transporters which become bigger and bigger.

The lifting capacities of 5.5 or 6.5 t for the lifts with swivel arms correspond exactly to the requirements of the vehicle manufacturers and the piston distance of 2,300 mm and especially of 2,650 mm make a smooth drive-on possible.