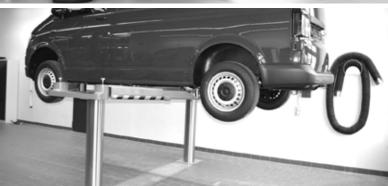

### The Maestro series from AUTOPSTENHOJ convinces with strong lifting capacities of 5.0 - 6.5 t.

Especially during the last years there has been a fast development also for our electro-mechanical 2-post lifts.

In the standard our worldwide-recognized welded posts including carriage with rollers already guarantee an incomparable stability.

Powerful motors and high-quality bearings increase the capacity additionally.

The lifting capacities of 5.0, 5.5 or 6.5 t with swivel arms of the latest generation correspond exactly to the requirements of the vehicle manufacturers and the arm construction make a smooth drive-on possible.