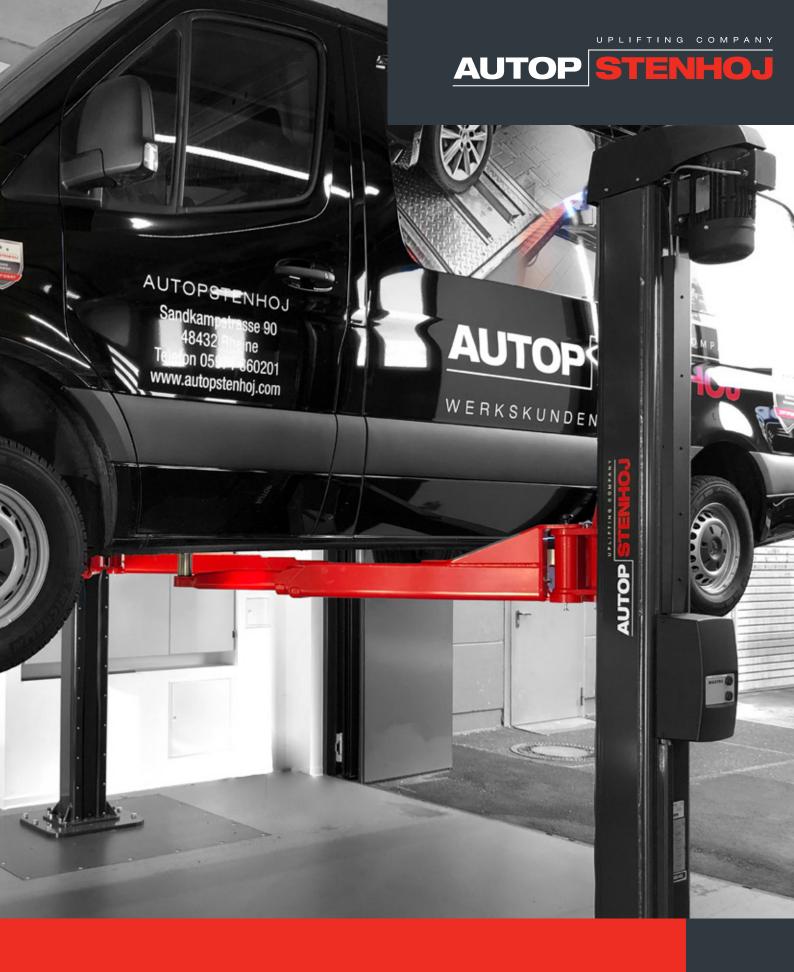

### Maestro lifts from 5.0 - 6.5 t

### The Maestro series from AUTOPSTENHOJ convinces with strong lifting capacities of 5.0 - 6.5 t.

Especially during the last years there has been a fast development also for our electro-mechanical 2-post lifts.

In the standard our worldwide-recognized welded posts including carriage with rollers already guarantee an incomparable stability.

Powerful motors and high-quality bearings increase the capacity additionally.

The lifting capacities of 5.0, 5.5 or 6.5 t with swivel arms of the latest generation correspond exactly to the requirements of the vehicle manufacturers and the arm construction make a smooth drive-on possible.