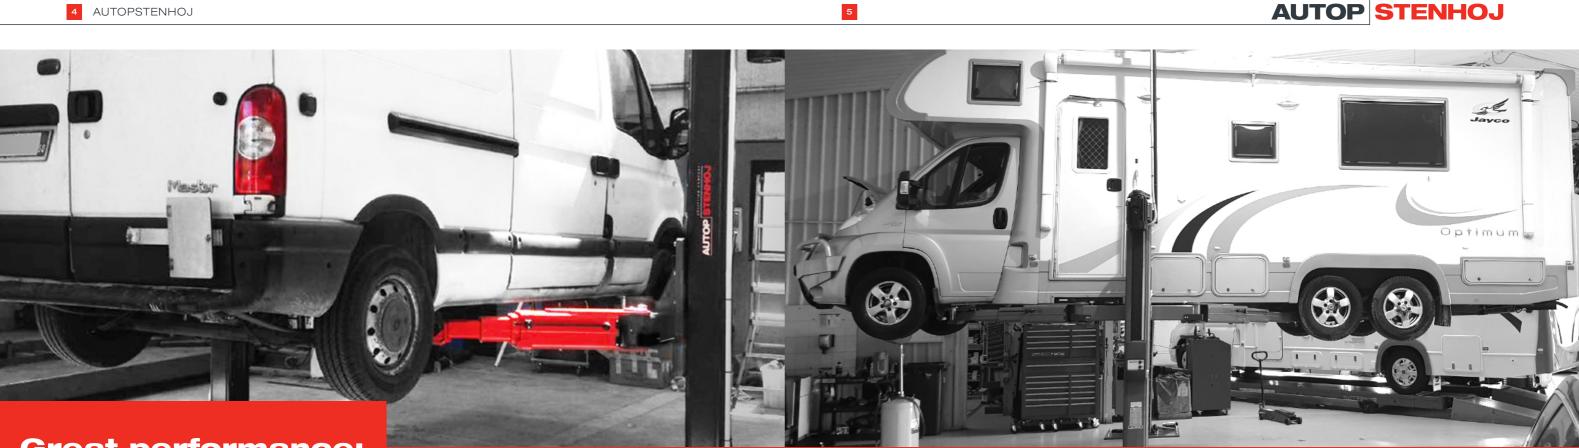

### Great performance: The strong guys from AUTOPSTENHOJ

# The Biglift series from AUTOPSTENHOJ convinces with strong lifting capacities of 5.5 - 6.5 t.

For decades transporters and light trucks have been lifted by our electro-hydraulic inground lifts.

The establishing of distribution centres for goods outside of bigger cities and the more and more significant online trading has led to a fast development of vehicles to transport goods into the cities.

Sometimes more is simply more! And a lot helps a lot.

The double and even triple telescopic swivel arms with our known range of pads and wheel-supports reach all lifting points without any problems.

The universal lifting area in combination with the corresponding lifting pads also enables use for standard cars and also for e-cars.