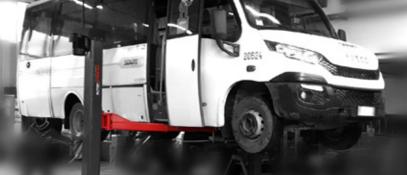

### Biglift from 5.5 - 6.5 t

# The Biglift series from AUTOPSTENHOJ convinces with strong lifting capacities of 5.5 - 6.5 t.

For decades transporters and light trucks have been lifted by our electro-hydraulic inground lifts.

The establishing of distribution centres for goods outside of bigger cities and the more and more significant online trading has led to a fast development of vehicles to transport goods into the cities.

Innovative and forward-looking spirit on future developments on the market, combined with a very close cooperation with the leading automobile manufacturers, made us already some time ago change the cylinder's diameter to 213 mm in order to guarantee an outstanding stability for the transporters which become bigger and bigger.

The lifting capacities of 5.5 or 6.5 t for the lifts with swivel arms correspond exactly to the requirements of the vehicle manufacturers and the piston distance of 2,300 mm and especially of 2,650 mm make a smooth drive-on possible.