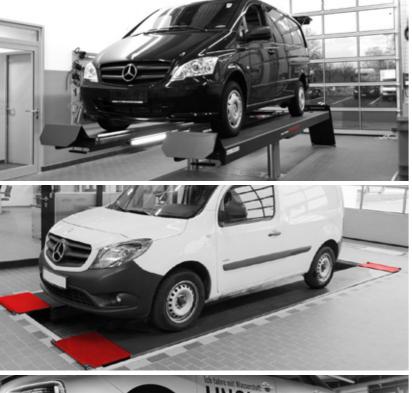

Sometimes more is simply more! And a lot helps a lot.

The double and even triple telescopic swivel arms with our known range of pads and wheel-supports reach all lifting points without any problems.

The universal lifting area in combination with the corresponding lifting pads also enables use for standard cars and also for e-cars.

The universal lifting area in combination with the corresponding lifting pads also enables use for standard cars and also for e-cars.

Of course, for this series we have relied on a thousand times tested and proven components and reach this way an outstanding high degree of reliability.