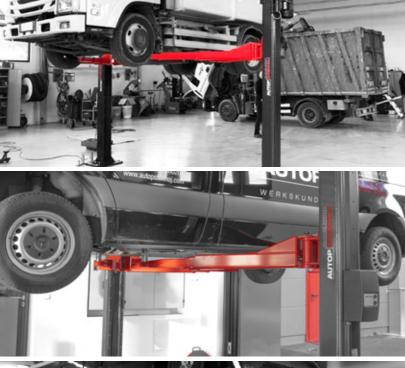

#### Sometimes more is simply more! And a lot helps a lot.

The double and even triple telescopic swivel arms with our known range of pads and wheel-supports reach all lifting points without any problems.

The universal lifting area in combination with the corresponding lifting pads also enables use for standard cars and also for e-cars.

Of course, for this series we have relied on a thousand times tested and proven components and reach this way an outstanding high degree of reliability.