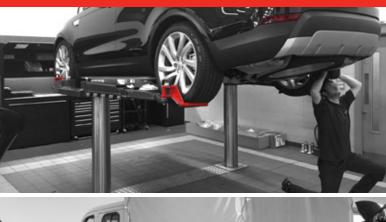

### The Maestro series from AUTOPSTENHOJ convinces with strong lifting capacities of 5.0 - 6.5 t.

Especially during the last years there has been a fast development also for our electro-mechanical 2-post lifts.

The lifting capacities of 5.0, 5.5 or 6.5 t with swivel arms of the latest generation correspond exactly to the requirements of the vehicle manufacturers and the arm construction make a smooth drive-on possible.