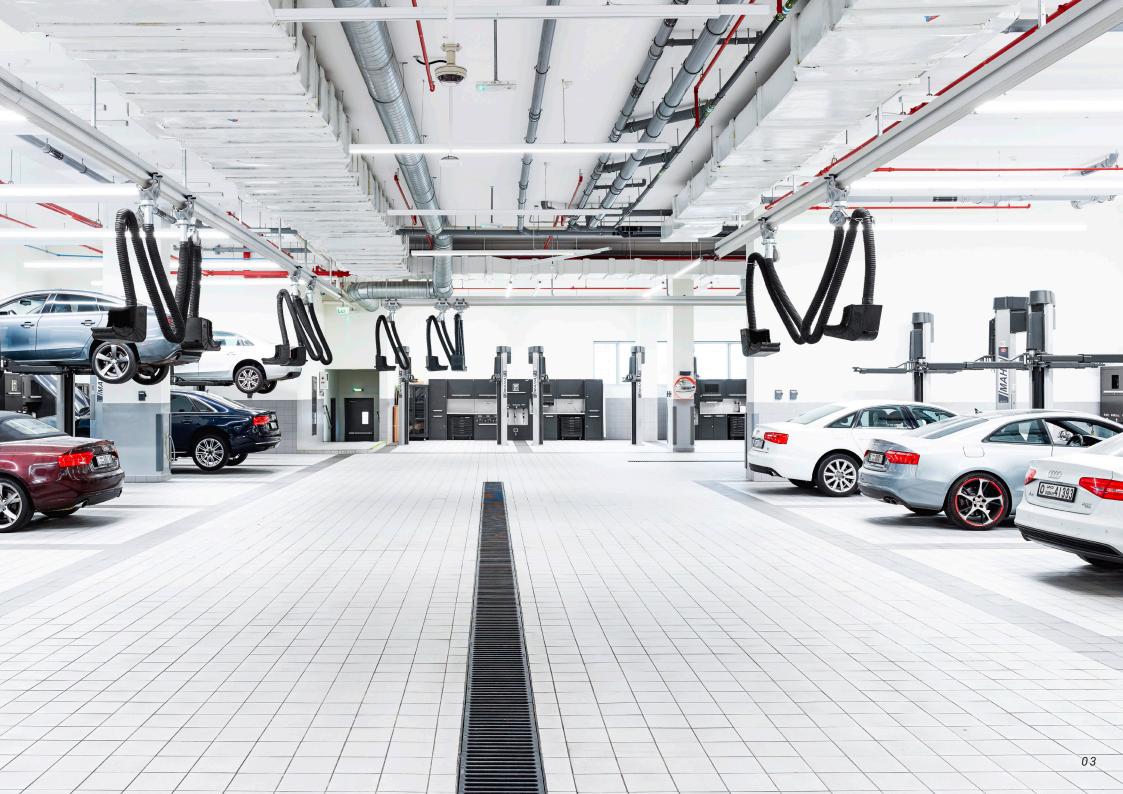

# WHAT ALL FITS INTO A 31.000 m<sup>2</sup> WORKSHOP, DO YOU RECKON?

A lot. An awful lot. With 86 high-quality lifts, test lanes and diagnostic products in the world's largest Audi Centre in Dubai, we cover all areas of application for a total of 93 workstations operating in the service sector. No ifs, no buts. And no compromises either. We deliver strong performance in a country that loves records.