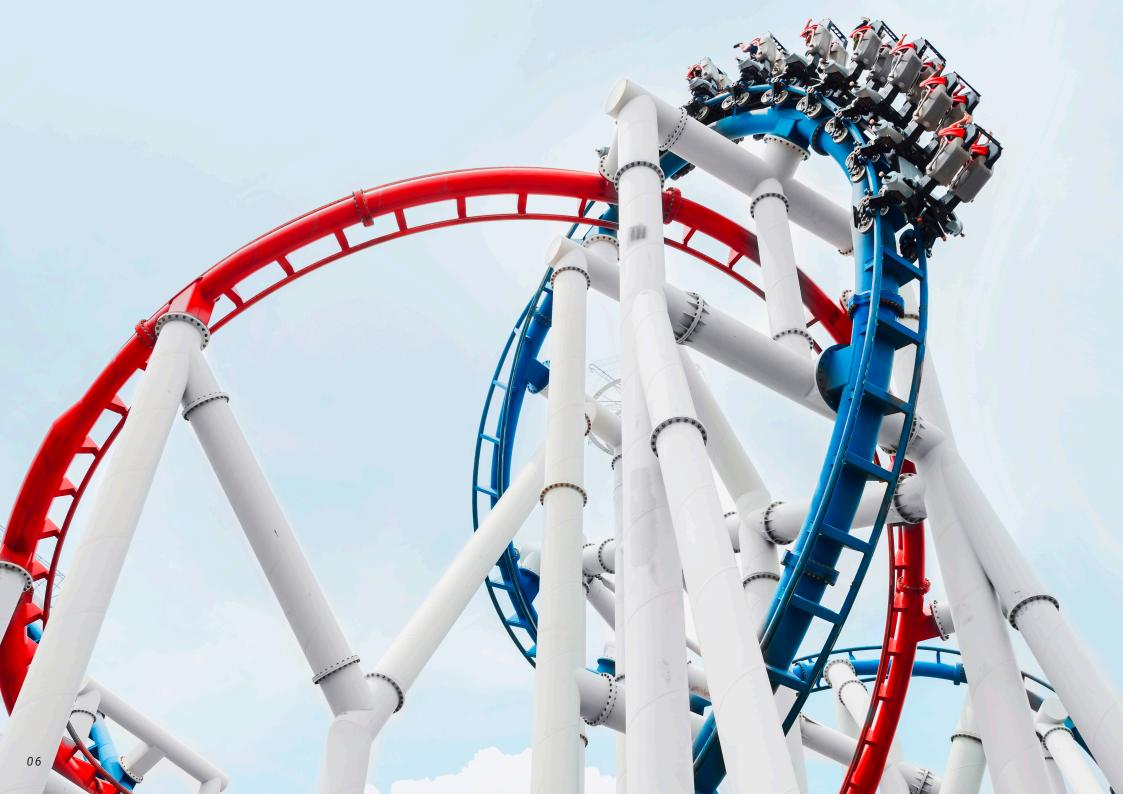

### STATISTICALLY, ROLLER COASTERS ARE THE SAFEST VEHICLES IN THE WORLD.

And it's the many redundant safety systems that make them so. And, naturally, specially lowered lifting systems like ours. They allow even the most complicated maintenance work to be carried out quickly and easily. And we ensure maximum off-road safety in the exact same way.