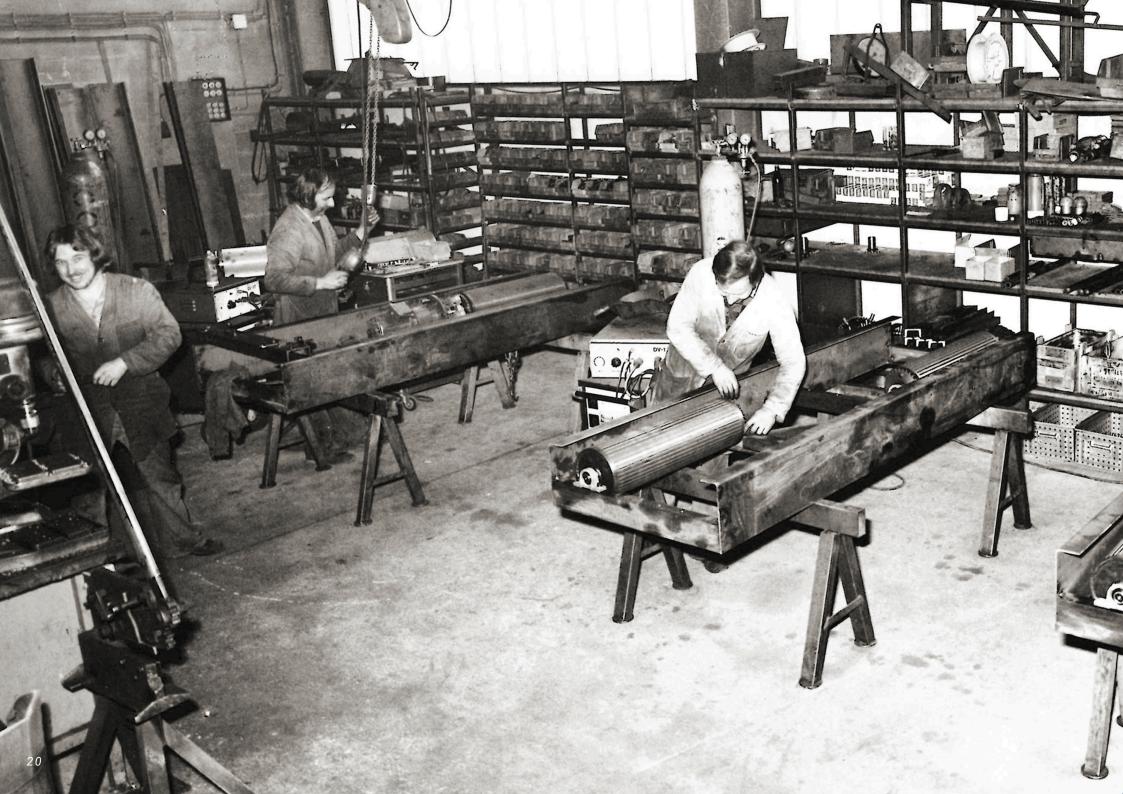

## WEWRITE HISTORY. DAY AFTER DAY.

1968. Two great men stand at the start of our company history: Winfried Rauch and Josef Schilling. Their outstanding inventive spirit led to groundbreaking developments in Haldenwang and MAHA's rise over time to become the world market leader in the industry. Their first creation was "JW1", a car roller brake tester constructed from decommissioned gas and oxygen cylinders. Various types of lifts, test benches and emission testers followed. And that's just scratching the surface. Their hard work was honoured by numerous awards and happy customers. Today, state-of-the-art lean production processes ensure that manufacturing is both efficient and smooth. There's no end in sight to our successful development. One thing is certain: the MAHA story is far from finished.