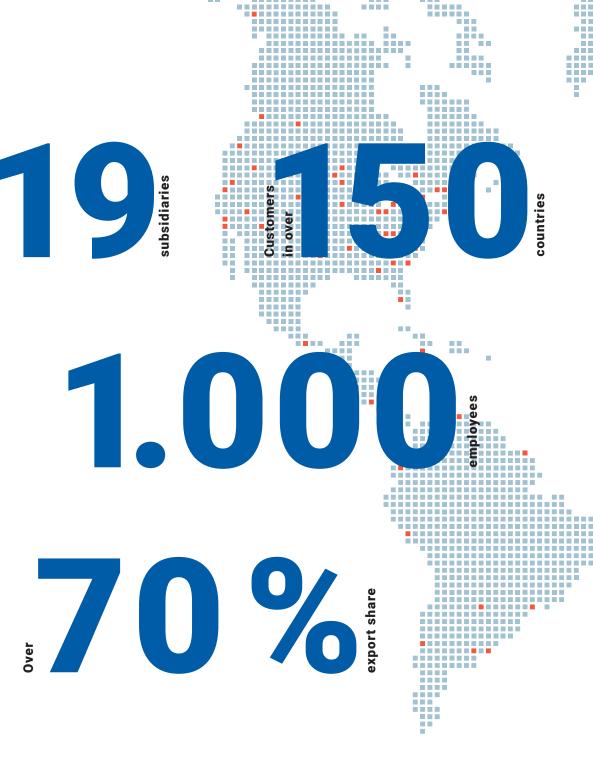

## WELCOME TO THE WORLD OF MAHA! WE'LL LET OUR NUMBERS DO THE TALKING FOR US.

We've set up a global trading and service network with a view to offering our customers the best possible support and local supply service. Internationally, we're represented by 19 MAHA subsidiaries and 140 trading partners in over 150 countries. Our export share is over 70 %. To date (as of 2022), we've delivered over 420,000 MAHA products around the globe.

With our more than 1,000 employees, we manufacture the complete range of products for our vehicle testing and lifting technology on over 100,000 m² of factory premises at our two production sites in Haldenwang and Pinckard (in the USA). We generate annual sales of €150 million in total.