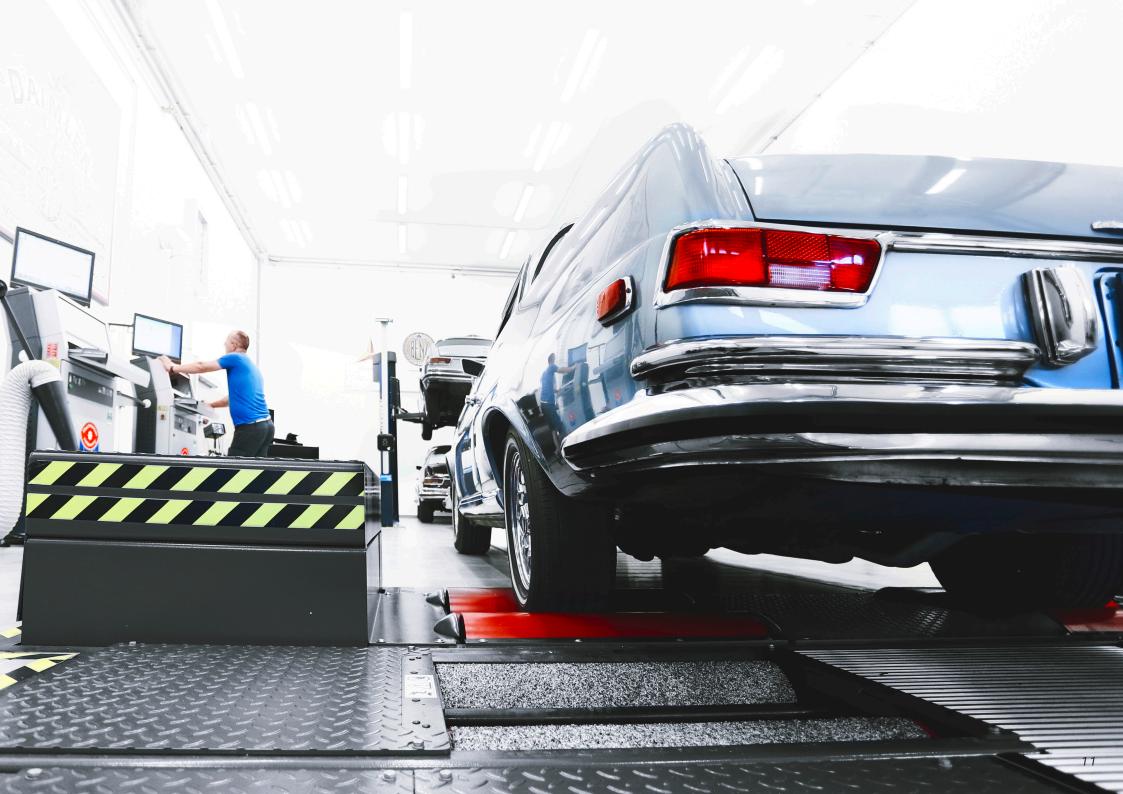

### STATISTICALLY, ROLLER COASTERS ARE THE SAFEST VEHICLES IN THE WORLD.

And it's the many redundant safety systems that make them so. And, naturally, specially lowered lifting systems like ours. They allow even the most complicated maintenance work to be carried out quickly and easily. And we ensure maximum off-road safety in the exact same way.

WE'RE THE BEST PARTNER WHEN IT COMES TO SAFETY.