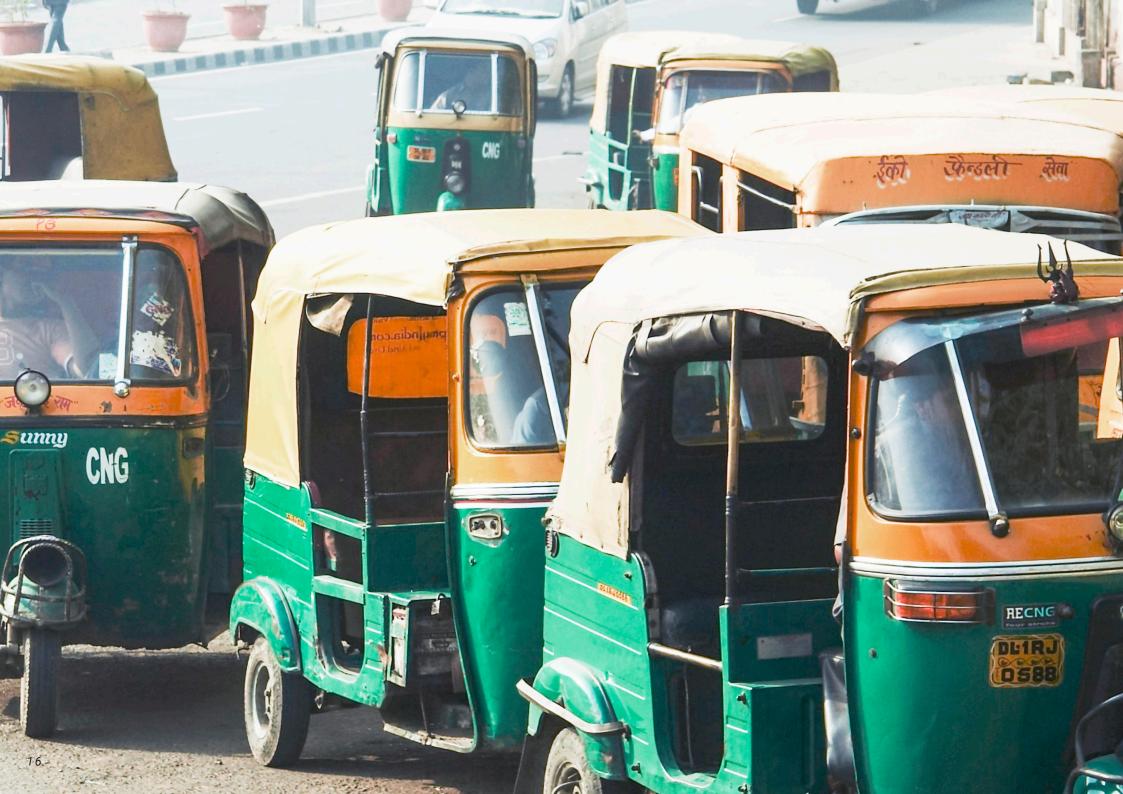

# A "MADE IN GERMANY" SOLUTION TO TRAFFIC CHAOS.

German quality makes safe mobility possible in the first place. New Delhi could also benefit from this one day. There are currently over 100,000 tuk-tuks in the Indian capital alone. If the popular three-wheeled means of transport were professionally checked and maintained, their service lives could be extended many times over. With our made in Germany testing and lifting technology, we'll certainly help to achieve this soon.