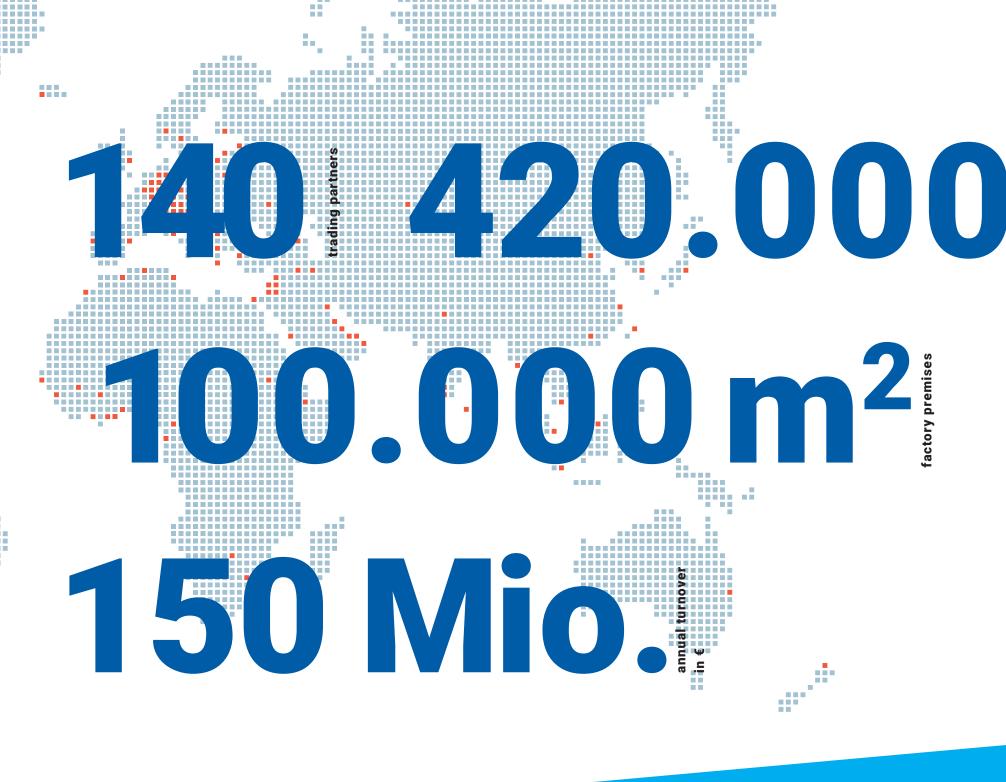

## WELCOME TO THE WORLD OF MAHA! WE'LL LET OUR NUMBERS DO THE TALKING FOR US.

We've set up a global trading and service network with a view to offering our customers the best possible support and local supply service. Internationally, we're represented by 19 MAHA subsidiaries and 140 trading partners in over 150 countries. Our export share is over 70 %. To date (as of 2022), we've delivered over 420,000 MAHA products around the globe.

With our more than 1,000 employees, we manufacture the complete range of products for our vehicle testing and lifting technology on over 100,000 m² of factory premises at our two production sites in Haldenwang and Pinckard (in the USA). We generate annual sales of €150 million in total.