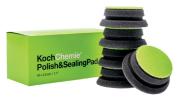

# Small, but oh my!

You could say that the pads in our PolishSystem have had a new addition to the family. The pads, which are 45 mm in diameter, can be used to polish small surfaces in a simple and targeted manner. Just like their big siblings, the pads are perfectly matched to the respective polishing compounds. Our color coding tells you at a glance which pad to choose for the red Heavy Cut polishing compound or purple Micro Cut polishing compounds. The Flex PXE 80 is the right machine for these small pads and therefore the ideal complementary device for every vehicle refurbisher, painter and the spot repair sector.

Heavy Cut Pads 45 x 23 mm, Pack of 5 999611

One Cut Pads 45 x 23 mm, Pack of 5 999615

Fine Cut Pads 45 x 23 mm, Pack of 5 999614

Micro Cut Pads 45 x 23 mm, Pack of 5 999612

Polish & Sealing Pads 45 x 23 mm, Pack of 5 999613