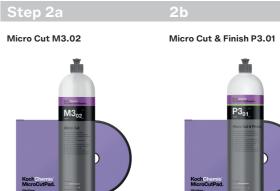

### Our dreamteams

tem for paint preparation. With our two-step PolishSystem, we high stability during the polishing process. The special foam maevolved paint treatment in 2018. With the aim of increasing the terial, produced especially for us, has a special density, which cutting degree in all polishing compounds while maintaining the ensures a long-lasting compression hardness. This ensures that same high level of gloss, the polishes were adapted to the newly the polishing pads retain their shape for a longer period of time. developed, more scratch-resistant paint systems. In 2020, we The optimal reticulation and cell count contribute to improved developed the efficient one-step PolishSystem for an even more abrasiveness and hgyiene factors. The milled edge around the economical approach to vehicle preparation. With our innovati- pad gives it more flexibility to fit contours even better. ve One Cut & Finish P6.01 machine polish, we provide a product that combines the optimum ratio of abrasiveness and gloss and Differentiation between the uniform black pads is made by the thus prepares the paint in a single step.

our polishes are matched to our specially developed pads. The PolishSystem. Chemistry and accessories work hand in hand.

With our holistic PolishSystem we create a simple, efficient sys- height of the pads of 23mm ensures good handling as well as

fleece, which is matched to the color code of the polishes, thus offering the user even greater process reliability. The dust-free In order to achieve the best possible result in only two steps, individual packaging is also marked with the color code from the

Rotary polishing machine (Flex PE 14-2 150) at approx. 1300 rpm. Apply in a crosswise motion

Fine scratches and holograms (following 3a or 3b)

Fine scratches and holograms incl. Long term sealant sealing (as the last step)