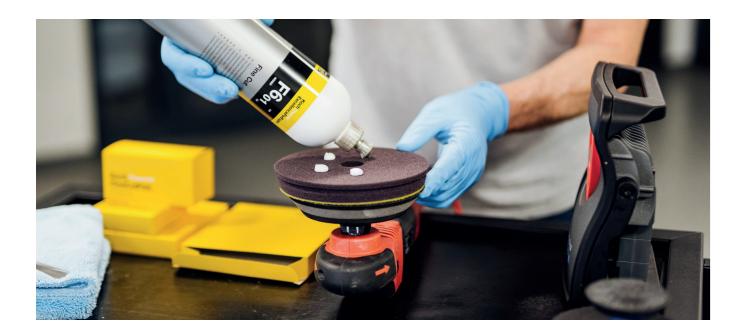

### Flex PXE 80 for spot repair

The Flex PXE 80 is the ideal complementary device for every vehicle refurbisher, painter and the spot repair sector. Flexible and easy as never before from flower sanding to hologram-free finishing with one unit. It is ideally suited for rotary and eccentric free-running work with 3 and 12 mm strokes. It has an innovative, tool-free quick-change system for exchanging the rotary and eccentric drive types. The Flex PXE 80 is equipped with a damped special Velcro pad for polishing and grinding. The ergonomic and flexible grip options thanks to the optimally placed SoftGrip surfaces allow the device to fit perfectly in the hand.

Set Flex PXE 80 with two 10.8V battery packs and fast charger 999594