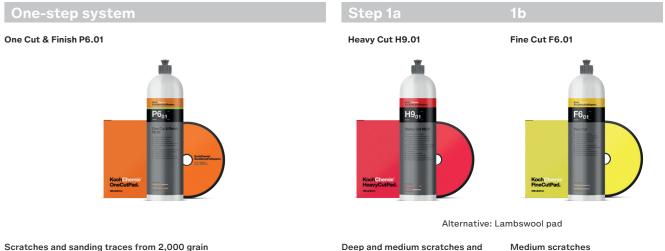

### Our dreamteams

tem for paint preparation. With our two-step PolishSystem, we high stability during the polishing process. The special foam maevolved paint treatment in 2018. With the aim of increasing the terial, produced especially for us, has a special density, which cutting degree in all polishing compounds while maintaining the ensures a long-lasting compression hardness. This ensures that same high level of gloss, the polishes were adapted to the newly the polishing pads retain their shape for a longer period of time. developed, more scratch-resistant paint systems. In 2020, we The optimal reticulation and cell count contribute to improved developed the efficient one-step PolishSystem for an even more abrasiveness and hgyiene factors. The milled edge around the economical approach to vehicle preparation. With our innovati- pad gives it more flexibility to fit contours even better. ve One Cut & Finish P6.01 machine polish, we provide a product that combines the optimum ratio of abrasiveness and gloss and Differentiation between the uniform black pads is made by the thus prepares the paint in a single step.

our polishes are matched to our specially developed pads. The PolishSystem. Chemistry and accessories work hand in hand.

With our holistic PolishSystem we create a simple, efficient sys- height of the pads of 23mm ensures good handling as well as

fleece, which is matched to the color code of the polishes, thus offering the user even greater process reliability. The dust-free In order to achieve the best possible result in only two steps, individual packaging is also marked with the color code from the

Scratches and sanding traces from 2,000 grain

Dual action polisher or long stroke dual action polisher (min. 15 mm stroke) with moderate speed and moderate pressure. Apply in a crosswise motion. sanding traces from 1200 grain