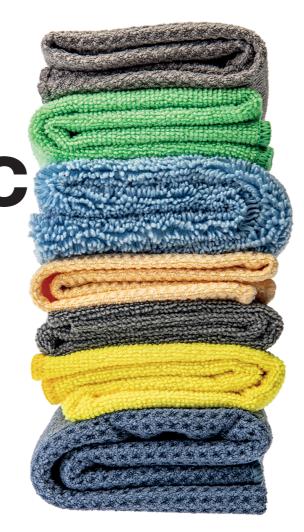

# The Fantastic Seven.

# **The Towel** System

Every towel a hero. Whether you need streak-free drying, easy buffing off or yet even application - our heroic towels save every situation. Superpowers in the blink of an eye!

KCX allrounder towel Ideally suited for all work in professional vehicle preparation