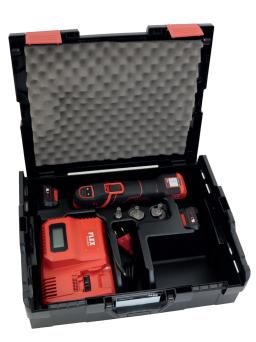

### Flex PXE 80 for spot repair

The Flex PXE 80 is the ideal complementary device for every vehicle refurbisher, painter and the spot repair sector. Flexible and easy as never before from flower sanding to hologram-free finishing with one unit. It is ideally suited for rotary and eccentric free-running work with 3 and 12 mm strokes. It has an innovative, tool-free quick-change system for exchanging the rotary and eccentric drive types. The Flex PXE 80 is equipped with a damped special Velcro pad for polishing and grinding. The ergonomic and flexible grip options thanks to the optimally placed SoftGrip surfaces allow the device to fit perfectly in the hand.

Set Flex PXE 80 with two 10.8V battery packs and fast charger 999594