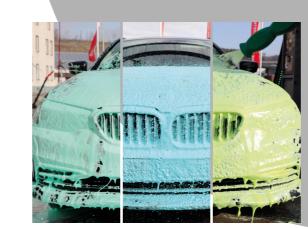

# Colorful-Color awakening in the **Self-Service Station**

With the Colorful series, Koch-Chemie is launching three colorant concentrates on the market, which are added to car shampoo. This involves adding 11 of the concentrate to a 201 or 301 canister. The color oncentrates transform the otherwise white foam into a pastel yellow, blue or green. We especially recommend its use in Super Foam and Active Foam shampoos. The extraordinary foam and fragrance characteristics as well as the excellent cleaning performance of these successful products are additionally emotionalized by the coloring.

## Color without hazardous substances

Koch-Chemie relies on the use of dyes in the Colorful products. In contrast to the otherwise frequently used ph-value indicator Phenolphthalein, which is responsible for the coloration of the foam, our dyes used are harmless to humans. Phenolphthalein has been classified by the REACH regulation as carcinogenic mutagenic and toxic for reproduction. Therefore, Phenolphthalein must not be placed on the market or used if its concentration in the substance or mixture is equal to or greater than the specific concentration limit of 1%. Although this concentration value is not exceeded when used in foam, we have decided against the use of Phenolphthalein for safety reasons