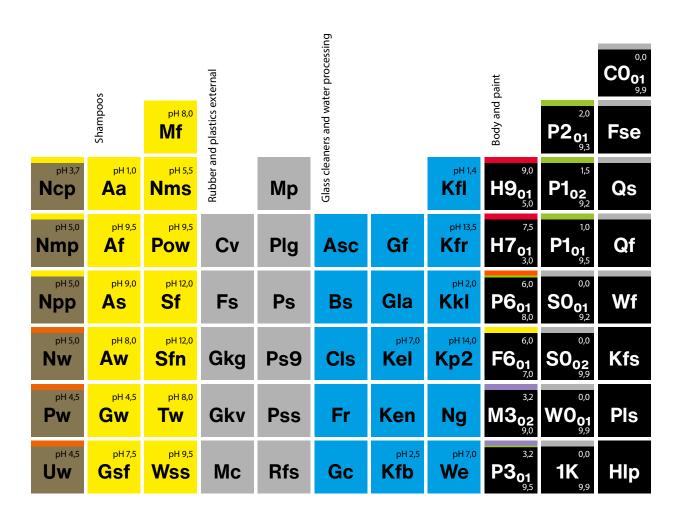

Product System

pH-value

Abbreviation of the product name

Color code of the product group

As a system provider, our products are perfectly coordinated. Our specially developed periodic table shows what is possible with our wide range of products.

Thanks to the abbreviations of our products' names, in combination with the colour codes, you always keep an overview when working – chemistry with a scheme

overview when working - chemistry with a scheme. Pen Cs Po Da Cs9 Pds Db le Be Dc Cst Ti Gv Op Eue Csv Rkb Qa Hd Df Fb Csp Eum pH 13,9 pH 4, Gs Trb Dh Pb Rkr Flb Euv Fba Guf Gs9 Fu Flu Gol Kcr