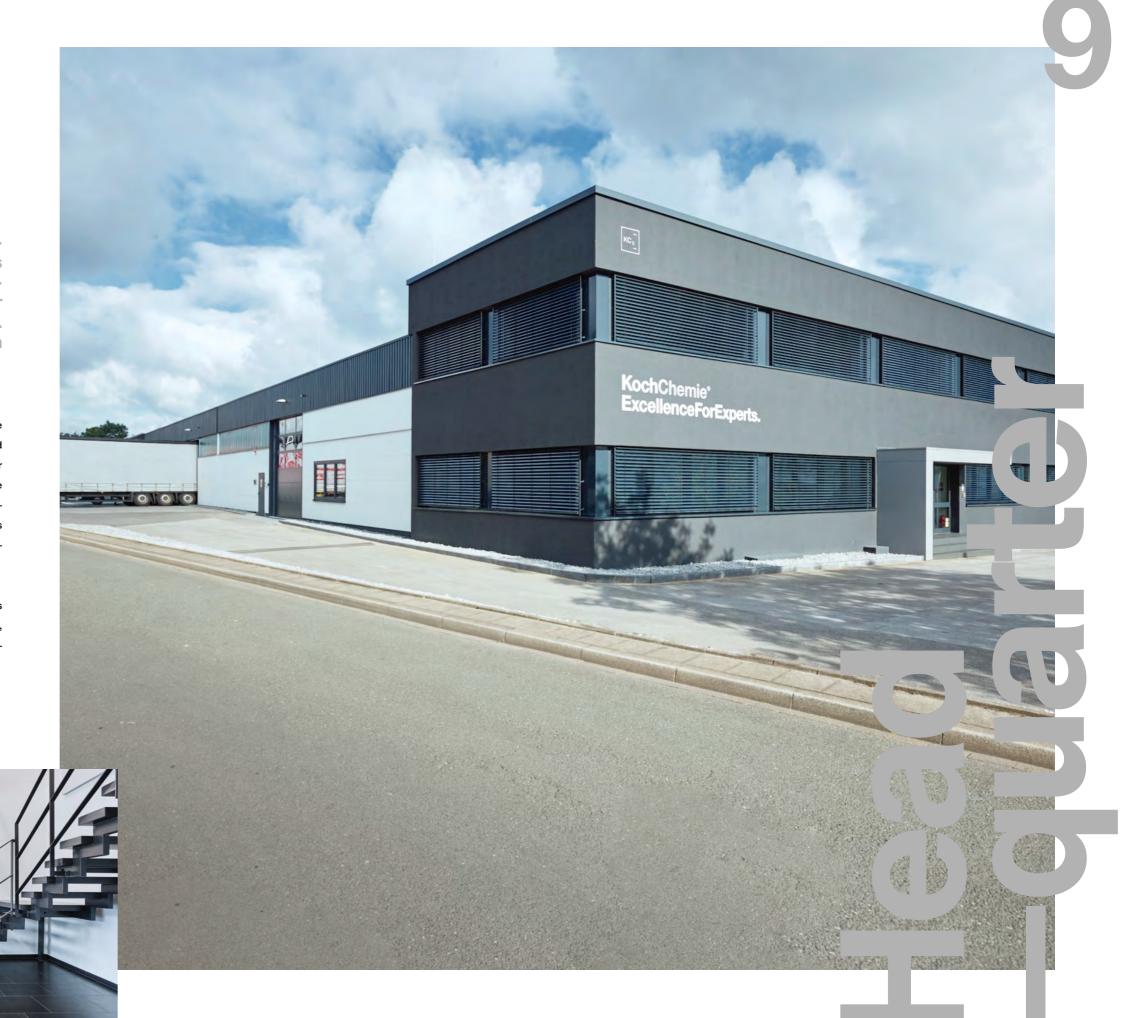

Headquarters — a headquarters with brains.

The first expansion of the company headquarters was already necessary in 2015. Since this conversion, the logistics centre, the administration and the multifunctional CompetenceCenter have been located in the new building complex. Research, the laboratory and production remain at the original location from 1968.

Due to the strong growth in recent years, and the associated increased space requirements for production, warehousing and office space, we purchased further land, including buildings, in 2019. A new office building has been under construction there since 2020. It offers our steadily growing workforce more room — spatial thinking. At the same time, additional storage space and optimised transport routes are being created. Production is expanding its capacities by investing in new automated filling equipment. So, the foundation for our planned growth has been laid!