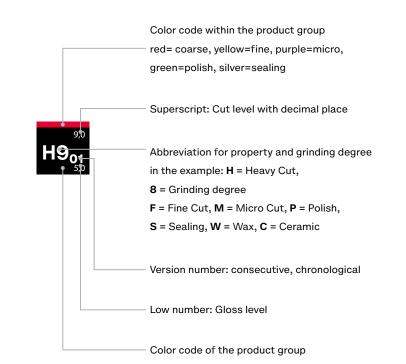

Product System

pH-value

Abbreviation of the product name

Color code of the product group

As a system provider, our products are perfectly coordinated. Our specially developed periodic table shows what is possible with our wide range of products.

Thanks to the abbreviations of our products' names, in combination with the colour codes, you always keep an overview when working – chemistry with a scheme

overview when working - chemistry with a scheme. Pen Cs Po Da Cs9 Pds Db le Be Dc Cst Ti Gv Op Eue Csv Rkb Qa Hd Df Fb Csp Eum pH 13,9 pH 4, Gs Trb Dh Pb Rkr Flb Euv Fba Guf Gs9 Fu Flu Gol Kcr