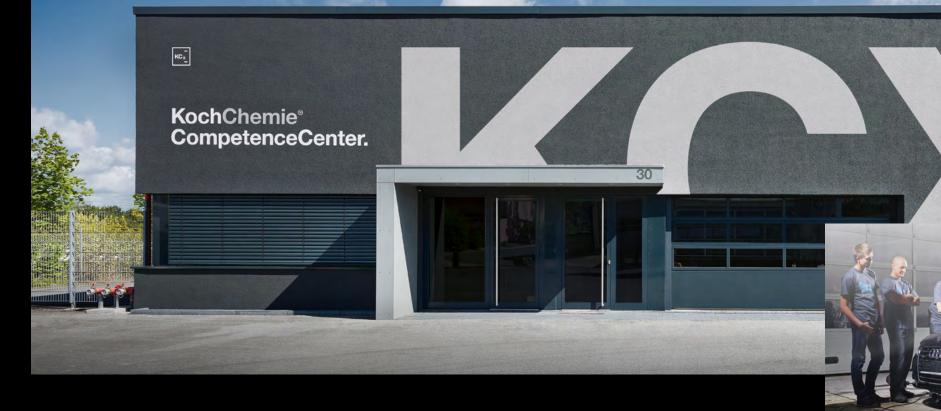

Headquarters — a headquarters with brains.

The first expansion of the company headquarters was already necessary in 2015. Since this conversion, the logistics centre, the administration and the multifunctional CompetenceCenter have been located in the new building complex. Research, the laboratory and production remain at the original location from 1968.

Due to the strong growth in recent years, and the associated increased space requirements for production, warehousing and office space, we purchased further land, including buildings, in 2019. A new office building has been under construction there since 2020. It offers our steadily growing workforce more room — spatial thinking. At the same time, additional storage space and optimised transport routes are being created. Production is expanding its capacities by investing in new automated filling equipment. So, the foundation for our planned growth has been laid!