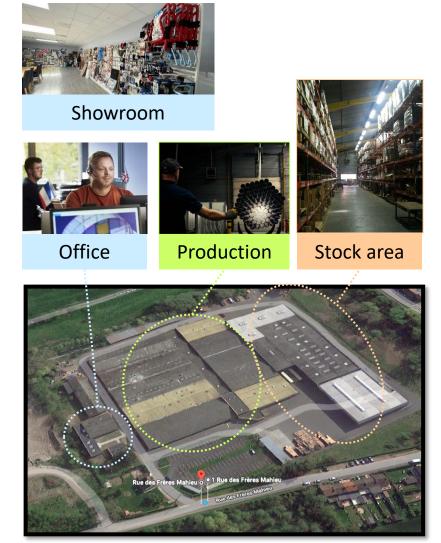

### A strategic location for international business

North of France

Head office and Factory located in Lille

 $\rightarrow 15\ 000\ m^2$  of buildings