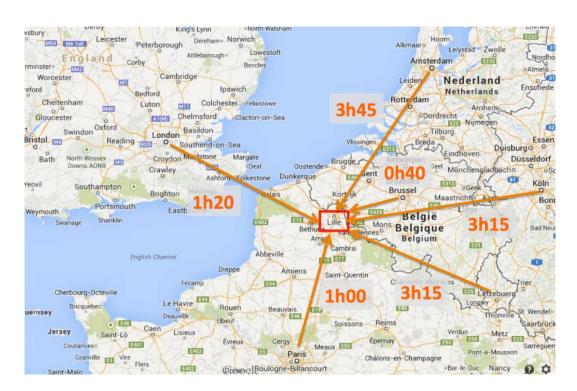

### A strategic location for international business

North of France

Head office and Factory located in Lille

 $\rightarrow 15\ 000\ m^2$  of buildings