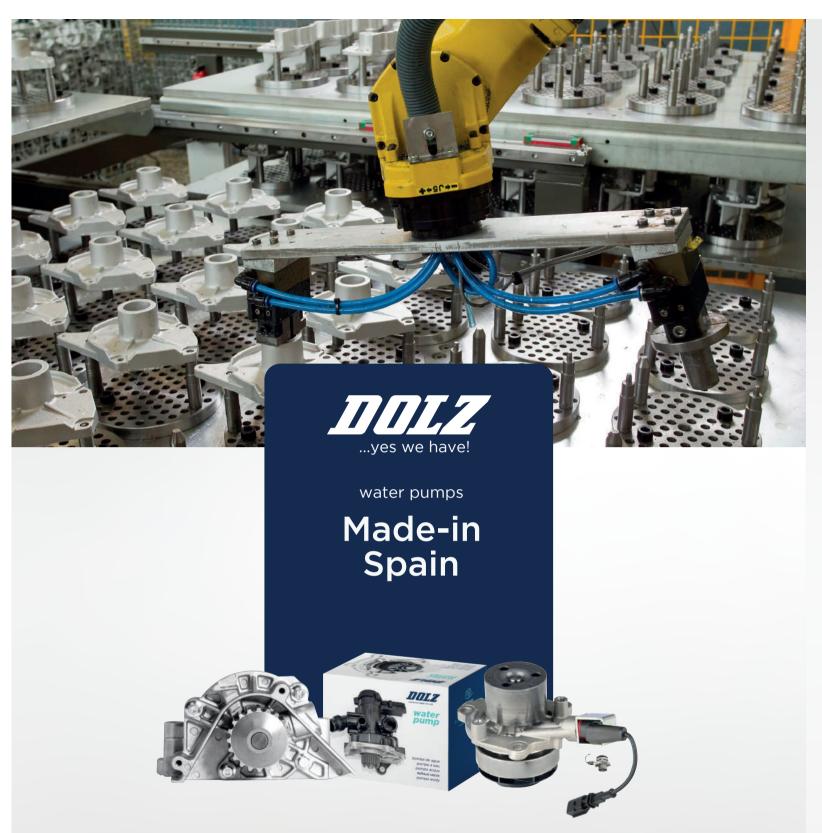

# your safety choice, manufacturing since 1934

With almost 90 years of history, Industrias Dolz is a worldwide leader in Europe in the manufacture of water pumps for the aftermarket.

Dolz has always manufactured water pumps for cars, industrial vehicles and commercial vehicles.

With the highest quality for the longest-standing experience in the market and made in Spain. The company headquarter is located in Spain, Almazora (Castellón) with 2 other plants in Argentina, China and 11 logistics centers distributed in the European, American and Asian continents.

Our wide product catalog includes more than 1,300 PN's for cars and industrial vehicles. This wide range allows us to cover 97% of the European vehicle fleet and 80% of the truck fleet.

#### All in **Dolz**

100% in-house manufacture: smelting, injection, machining and assembly.

**Automatised** production of **5,5 millions** of water pumps per year.

More than
500.000 units
stock for a better
service.

## Product range

- 900 PN's for cars
   230 are specifically for Asian applications, and another 200 for hybrid and gasoline cars.
- 400 PN's for heavy duty vehicles
  Trucks | Vans | Tractors | 4×4 | 4×5
  4×6 | 4×7 | 4×8 | 4×9 | Marine
  applications | Forklifts | Industrial
  engines.
- Equivalent to OE quality (EC 1400/2002)

## Water pumps of the latest technology

Complete range

Mechanical water pumps
Auxiliary water pumps
Varibale water pumps
Electrical water pumps
Truck water pumps

Quality certified ISO 9001 and also Environmental certificate ISO 14001.

100% tested

With stringent testing processes to ensure the perfect adaptability of our products.

## Additional **Supports**

- Product leaflet
- Tariff comparator
- Dolz e-Catalog with individual product sheets
- Presence in TecDoc
- Technical support