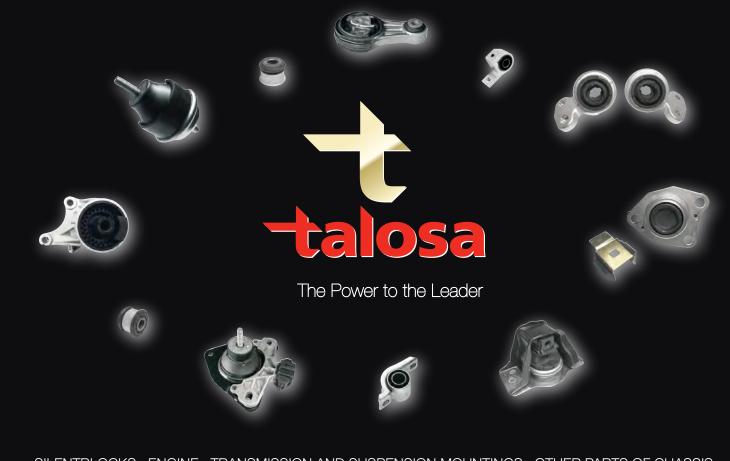

## DESIGN AND QUALITY EQUIVALENT TO THE ORIGINAL EQUIPMENT

SILENTBLOCKS · ENGINE, TRANSMISSION AND SUSPENSION MOUNTINGS · OTHER PARTS OF CHASSIS

Considering the demands and feedback of our customers, Talosa rubber-metal catalogue is composed of silentblocks, engine mountings, hub carrier bushes, transmission mountings, knuckle bushes and anti-roll bar bushes.