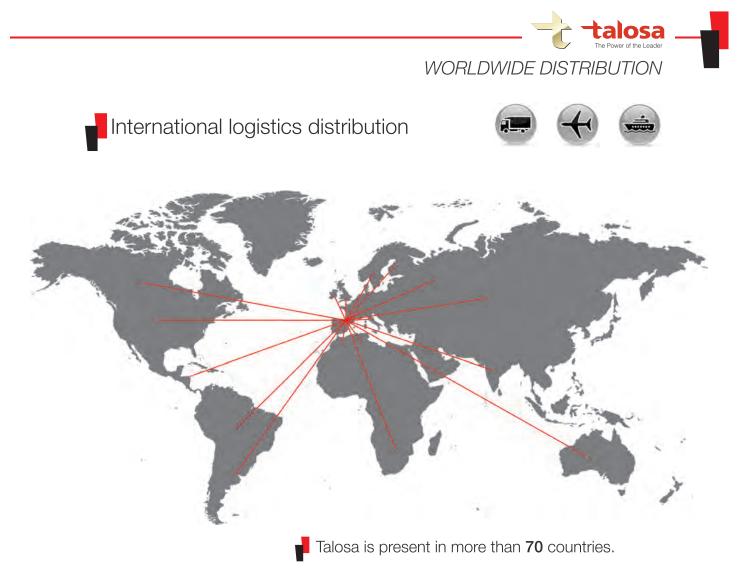

Talosa, leader in components and aftermarket solutions.

www.talosa.com

Talosa is continuously investing to increase chassis parts availability. Rubber-metal parts are one of TALOSA company's targets as we offer our partners the most extensive product range for European, Asian and American cars.

Considering the demands and feedback of our customers, Talosa rubber-metal catalogue is composed of silentblocks, engine mountings, hub carrier bushes, transmission mountings, knuckle bushes and anti-roll bar bushes.

Our automated warehouse management enables us to give a fast and effective service to our partners.

New future project, introducing new ranges of components to be the integral aftermarket solution.

We advance for you, advance with us!!