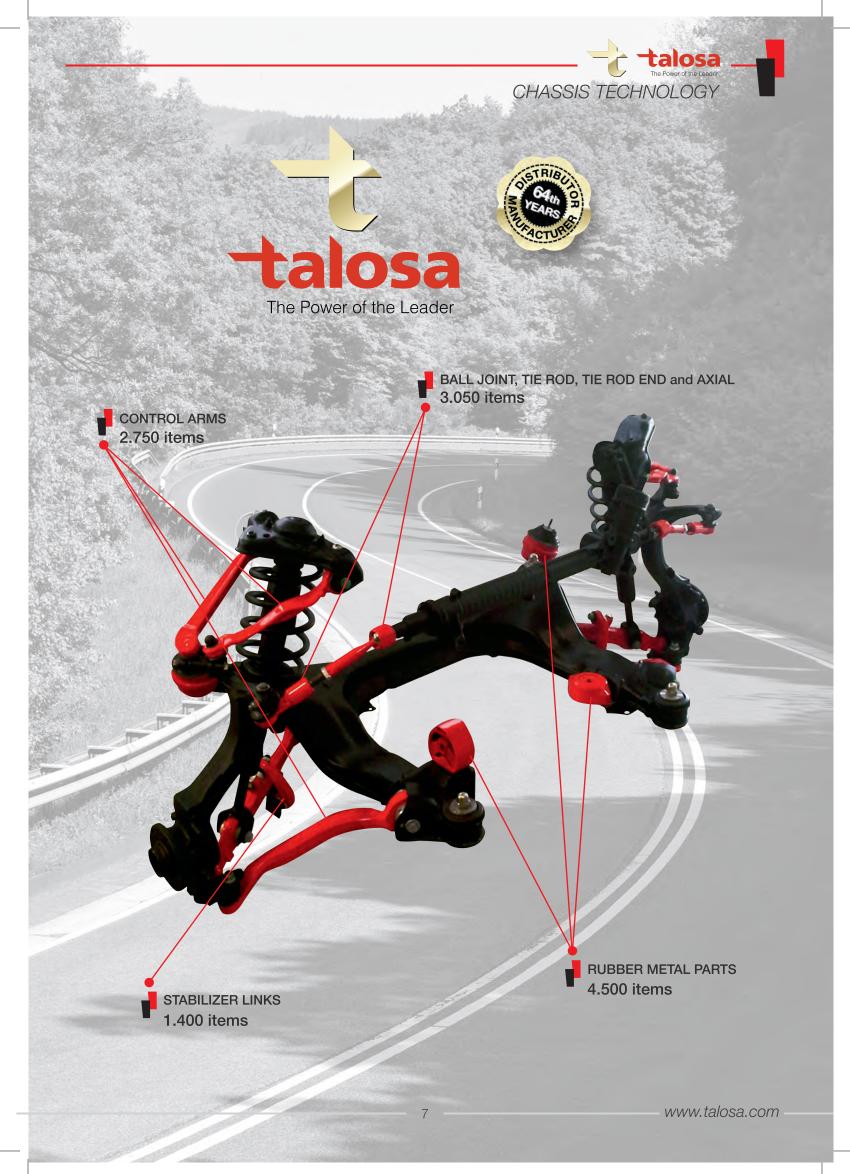

「「ない」ないないというないないないというで、「ない」というないです。

INTEGRATED IN-HOUSE PRODUCTION

Our in-house production give us the capacity to control and to check all different manufacturing processes.

Talosa products are developed by following **OE Standards**.

## INTEGRATED IN-HOUSE PRODUCTION

100% crack control by eddy current and optical dimensional control.

Talosa is also investing in welding robots controlling constant welding penetration.

Talosa is the only aftermarket company with integrated e-coating process.