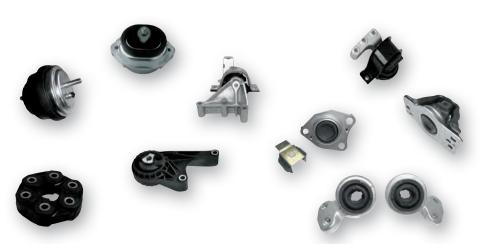

Considering the demands and feedback of our customers, Talosa rubber-metal catalogue is composed of silentblocks, engine mountings, hub carrier bushes, transmission mountings, knuckle bushes and anti-roll bar bushes.

BUSHES ENGINE MOUNTINGS TRANSMISSION MOUNTINGS STRUT MOUNTINGS

**RUBBER-METAL** 

CONTINUOUS PRODUCT DEVELOPMENT FOR ASIAN MODELS.

**1.200** NEW REFERENCES PER YEAR.

NEW ITEMS ARE DEVELOPED BY CONSIDERING THE DEMAND AND FEEDBACK WE RECEIVE FROM OUR PARTNERS.