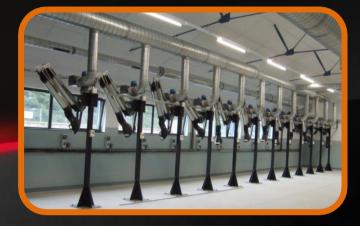

#### Exhaust Gases Extraction Systems

For all types of vehicles : motorcycles, cars, trucks, heavy duty, military, railway...Extraction by : rail, hose reel, hood, single system, mobile system...Full range of accessories : hoses, nozzles, automatic starting systems...