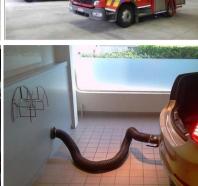

#### Exhaust Gases Extraction Systems

For all types of vehicles : motorcycles, cars, trucks, heavy duty, military, railway...Extraction by : rail, hose reel, hood, single system, mobile system...Full range of accessories : hoses, nozzles, automatic starting systems...