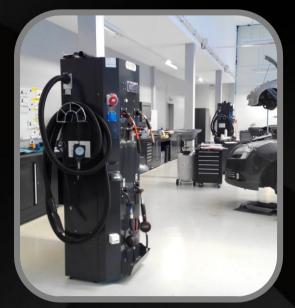

#### Exhaust Gases Extraction Systems

For all types of vehicles : motorcycles, cars, trucks, heavy duty, military, railway...Extraction by : rail, hose reel, hood, single system, mobile system...Full range of accessories : hoses, nozzles, automatic starting systems...