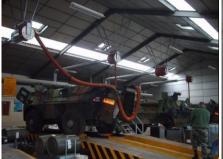

#### Exhaust Gases Extraction Systems

For all types of vehicles : motorcycles, cars, trucks, heavy duty, military, railway...Extraction by : rail, hose reel, hood, single system, mobile system...Full range of accessories : hoses, nozzles, automatic starting systems...