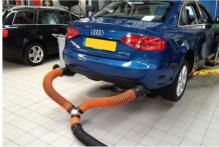

#### Exhaust Gases Extraction Systems

For all types of vehicles : motorcycles, cars, trucks, heavy duty, military, railway...Extraction by : rail, hose reel, hood, single system, mobile system...Full range of accessories : hoses, nozzles, automatic starting systems...