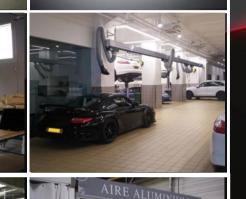

#### Exhaust Gases Extraction Systems

For all types of vehicles : motorcycles, cars, trucks, heavy duty, military, railway...Extraction by : rail, hose reel, hood, single system, mobile system...Full range of accessories : hoses, nozzles, automatic starting systems...