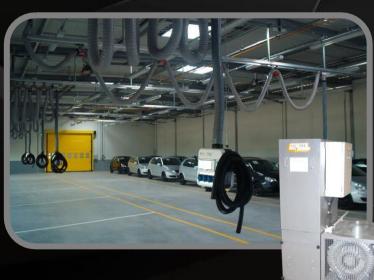

#### Exhaust Gases Extraction Systems

For all types of vehicles : motorcycles, cars, trucks, heavy duty, military, railway...Extraction by : rail, hose reel, hood, single system, mobile system...Full range of accessories : hoses, nozzles, automatic starting systems...