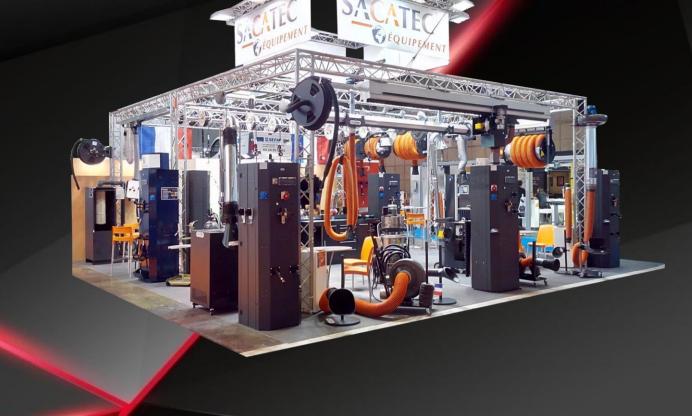

30, rue de la Malmaison - ZAE de la Grande Couture - 95500 GONESSE

(+33) 139859605 info@sacatec.fr

# www.sacatecequipement.com



French Manufacturer





Engineering

**AUTOCAD®** layouts

Installations

Logistics

After sales servicing

## Solutions et Equipment for workshops, bodyshops and industries





#### Exhaust Gases Extraction Systems

For all types of vehicles : motorcycles, cars, trucks, heavy duty, military, railway...Extraction by : rail, hose reel, hood, single system, mobile system...Full range of accessories : hoses, nozzles, automatic starting systems...

### **Dust Extraction Systems**

All types of surfaces : steel, aluminum, fibres... Rail system, hose reel, swing arm, mobile unit, centralized dust extraction unit (ATEX)... A full range of accessories : sanding ma