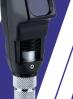

> Tube exterior diameter: Ø28mm ▼ Visual distance: 20-100mm Image resolution: 300,000px

Video Laryngoscope

▶ Size of the auralspeculum: 2.5/3/4/5 mm

**Otoscopes** 

► Magnification: 2 times

► Lamp bulb: 2.5V × O.45A