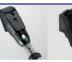

> Tube exterior diameter: Ø28mm ▼ Visual distance: 20-100mm Image resolution: 300,000px

Video Laryngoscope

▶ Size of the auralspeculum: 2.5/3/4/5 mm

**Otoscopes** 

► Magnification: 2 times

► Lamp bulb: 2.5V × O.45A