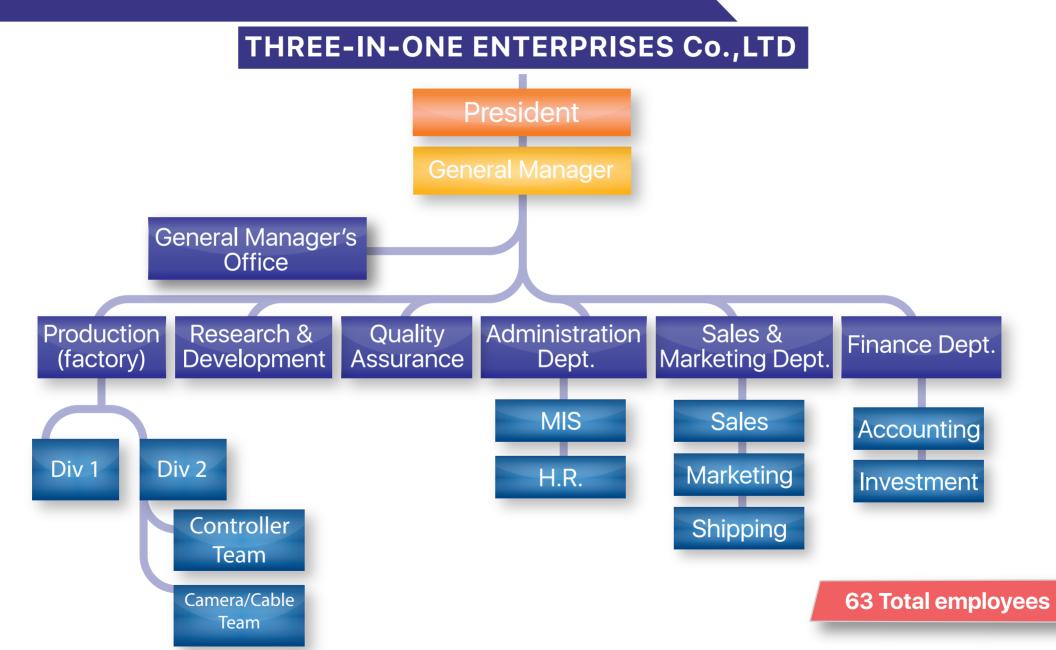

# Organization Chart

## **Basic Information**

**Business Started: 1974** 

President: Mr. Edward Chen

General Manager: Ms. Victoria Lin

**Employees Number:** 63 persons

**Business Type:** Manufacturer (OEM / ODM)

Address: 34 Sanchong Dist., New Taipei City,