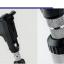

> Tube exterior diameter: Ø28mm ▼ Visual distance: 20-100mm Image resolution: 300,000px

Video Laryngoscope

▶ Size of the auralspeculum: 2.5/3/4/5 mm

**Otoscopes** 

► Magnification: 2 times

► Lamp bulb: 2.5V × O.45A