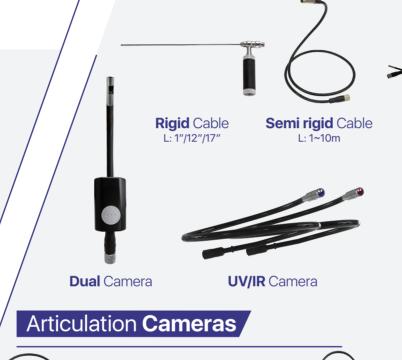

### Camera Cables

#### Cameras & Cables

Wireless Handset

## Camera Cables

Self levelling Camera

TX locate track system

**Self levelling image** always upright