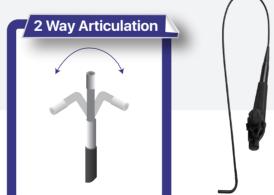

USB output
- Snap-shot while recording / replaying

















▶ Built-in rechargeable Li-ion battery can last up to 2 hours

▶ Ideal for industrial maintenance, aircraft inspection, construction

▶ Record voice-over audio in video recording mode

inspection, vehicle service and HVAC repair, etc

▶ On-screen menus support 26 languages









## Professional Industrial inspection camera Manufacturer



Controllers **5"Series** 

#### Controllers **7"Series**



**RS** Series

**RS Special Features** 

▶5" 800x480 pixel color LCD TFT monitor



**MEGA** Series

#### MEGA Special Features

- 7" 720x480 pixel color LCD TFT monitor
- ▶Built-in rechargeable Li-ion battery can last up to 8 hours





























### Camera Cables



#### Cameras & Cables





Wireless Handset







## Camera Cables



Self levelling Camera



TX locate track system

**Self levelling image** always upright





### Camera Cables



**Lens** Cover For Ø25mm, Ø28mm

### Big Tube Adapters



Guide Body ► OD Ø 170mm For cameras Ø25mm

Ø28mm

Guide Body ► OD Ø 100mm For cameras Ø25mm

Ø28mm

#### Accessories



Type B ▶ Handheld Style (Deluxe)



Type D ► Standing Style















#### **Features**

► Curvature angle allow to get smoothly tho the throat, reducing the internal damage in the patient's throat.

► Easy insertion in to the patient's throat. Special shape to allow medical team handle the device easy.

> Tube exterior diameter: Ø28mm ▼ Visual distance: 20-100mm Image resolution: 300,000px



Video Laryngoscope

















▶ Size of the auralspeculum: 2.5/3/4/5 mm