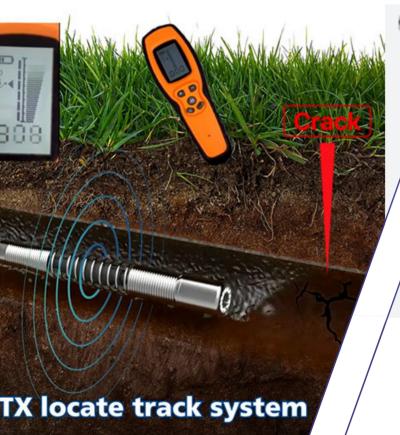

## Camera Cables

Self levelling Camera

TX locate track system

**Self levelling image** always upright