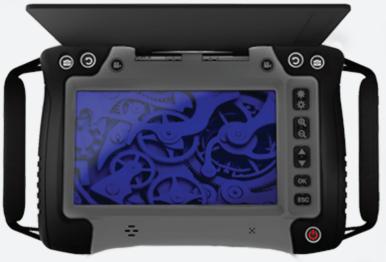

#### Controllers **7"Series**

**RS** Series

**RS Special Features** 

▶5" 800x480 pixel color LCD TFT monitor

**MEGA** Series

#### MEGA Special Features

- 7" 720x480 pixel color LCD TFT monitor
- ▶Built-in rechargeable Li-ion battery can last up to 8 hours