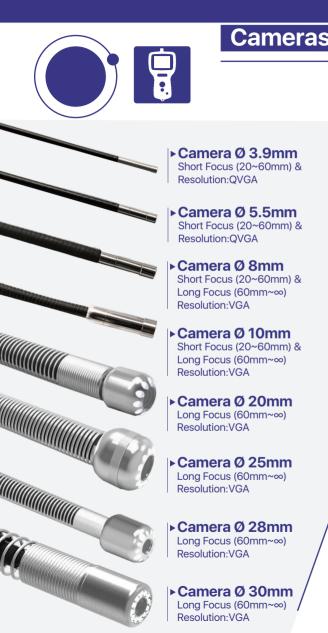

D card or transferred to a PC via AV output or USB output
- Snap-shot while recording / replaying

















▶ Built-in rechargeable Li-ion battery can last up to 2 hours

▶ Ideal for industrial maintenance, aircraft inspection, construction

▶ Record voice-over audio in video recording mode

inspection, vehicle service and HVAC repair, etc

▶ On-screen menus support 26 languages









## Professional Industrial inspection camera Manufacturer



Controllers **5"Series** 

#### Controllers **7"Series**



**RS** Series

**RS Special Features** 

▶5" 800x480 pixel color LCD TFT monitor



**MEGA** Series

#### MEGA Special Features

- 7" 720x480 pixel color LCD TFT monitor
- ▶Built-in rechargeable Li-ion battery can last up to 8 hours





























### Camera Cables



#### Cameras & Cables





Wireless Handset







## Camera Cables



Self levelling Camera



TX locate track system

**Self levelling image** always upright





### Camera Cables



**Lens** Cover For Ø25mm, Ø28mm

### Big Tube Adapters



Guide Body ► OD Ø 170mm For cameras Ø25mm

Ø28mm

Guide Body ► OD Ø 100mm For cameras Ø25mm

Ø28mm

#### Accessories



Type B ▶ Handheld Style (Deluxe)



Type D ► Standing Style















#### **Features**

► Curvature angle allow to get smoothly tho the throat, reducing the internal damage in the patient's throat.

► Easy insertion in to the patient's throat. Special shape to allow medical team handle the device easy.

> Tube exterior diameter: Ø28mm ▼ Visual distance: 20-100mm Image resolution: 300,000px



Video Laryngoscope