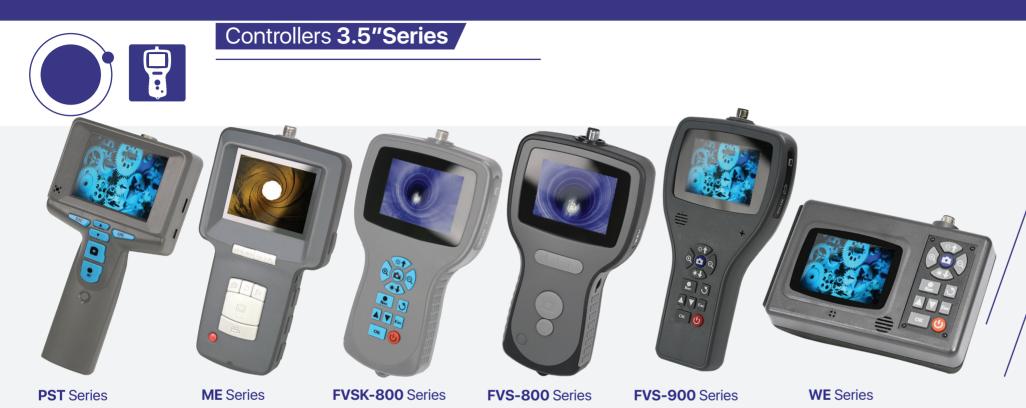

## Professional Industrial inspection camera Manufacturer

Controllers **5"Series** 