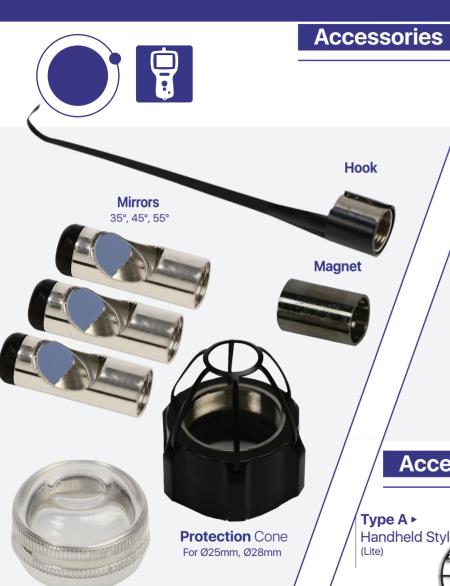

### Camera Cables

**Lens** Cover For Ø25mm, Ø28mm

### Big Tube Adapters

Guide Body ► OD Ø 170mm For cameras Ø25mm

Ø28mm

Guide Body ► OD Ø 100mm For cameras Ø25mm

Ø28mm

#### Accessories

Type B ▶ Handheld Style (Deluxe)

Type D ► Standing Style