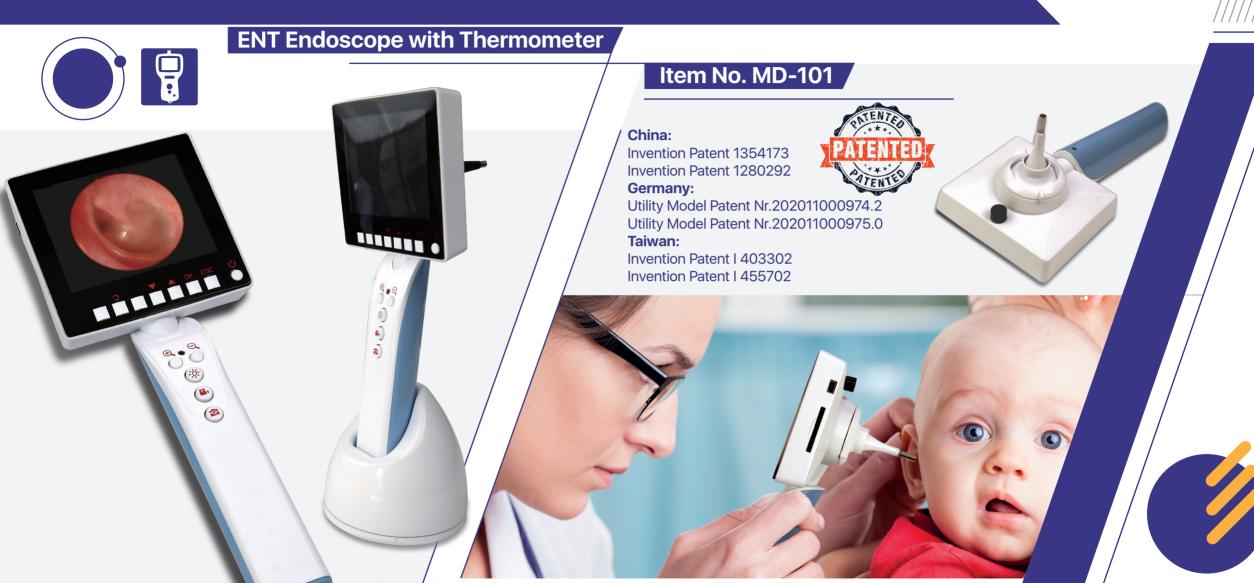

#### **Features**

► Curvature angle allow to get smoothly tho the throat, reducing the internal damage in the patient's throat.

► Easy insertion in to the patient's throat. Special shape to allow medical team handle the device easy.

> Tube exterior diameter: Ø28mm ▼ Visual distance: 20-100mm Image resolution: 300,000px

Video Laryngoscope

▶ Size of the auralspeculum: 2.5/3/4/5 mm

**Otoscopes** 

► Magnification: 2 times

► Lamp bulb: 2.5V × O.45A