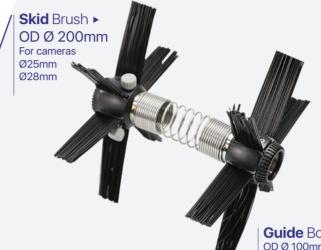

### Big Tube Adapters

Guide Body ► OD Ø 170mm For cameras Ø25mm

Ø28mm

Guide Body ► OD Ø 100mm For cameras Ø25mm

Ø28mm