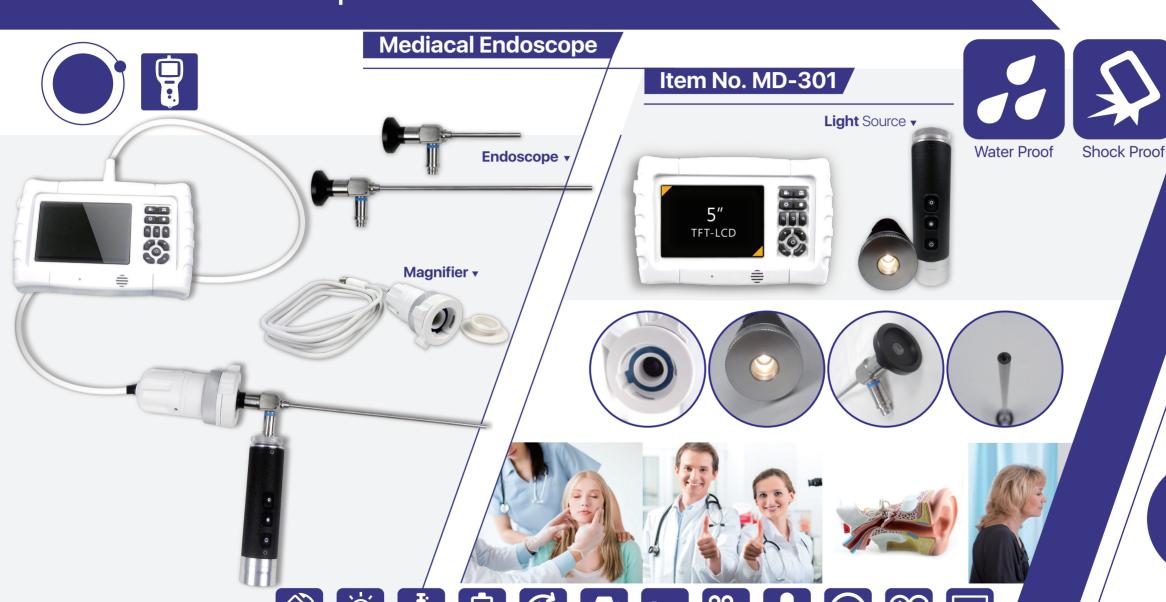

> Tube exterior diameter: Ø28mm ▼ Visual distance: 20-100mm Image resolution: 300,000px

Video Laryngoscope

▶ Size of the auralspeculum: 2.5/3/4/5 mm

**Otoscopes** 

► Magnification: 2 times

► Lamp bulb: 2.5V × O.45A