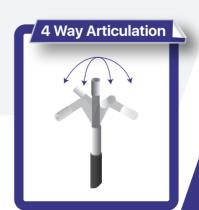

B output
- Snap-shot while recording / replaying

















▶ Built-in rechargeable Li-ion battery can last up to 2 hours

▶ Ideal for industrial maintenance, aircraft inspection, construction

▶ Record voice-over audio in video recording mode

inspection, vehicle service and HVAC repair, etc

▶ On-screen menus support 26 languages









## Professional Industrial inspection camera Manufacturer



Controllers **5"Series** 

#### Controllers **7"Series**



**RS** Series

**RS Special Features** 

▶5" 800x480 pixel color LCD TFT monitor



**MEGA** Series

#### MEGA Special Features

- 7" 720x480 pixel color LCD TFT monitor
- ▶Built-in rechargeable Li-ion battery can last up to 8 hours





























### Camera Cables



#### Cameras & Cables





Wireless Handset







## Camera Cables



Self levelling Camera



TX locate track system

**Self levelling image** always upright





### Camera Cables



**Lens** Cover For Ø25mm, Ø28mm

### Big Tube Adapters



Guide Body ► OD Ø 170mm For cameras Ø25mm

Ø28mm

Guide Body ► OD Ø 100mm For cameras Ø25mm

Ø28mm

#### Accessories



Type B ▶ Handheld Style (Deluxe)



Type D ► Standing Style















#### **Features**

► Curvature angle allow to get smoothly tho the throat, reducing the internal damage in the patient's throat.

► Easy insertion in to the patient's throat. Special shape to allow medical team handle the device easy.

> Tube exterior diameter: Ø28mm ▼ Visual distance: 20-100mm Image resolution: 300,000px



Video Laryngoscope

















▶ Size of the auralspeculum: 2.5/3/4/5 mm

**