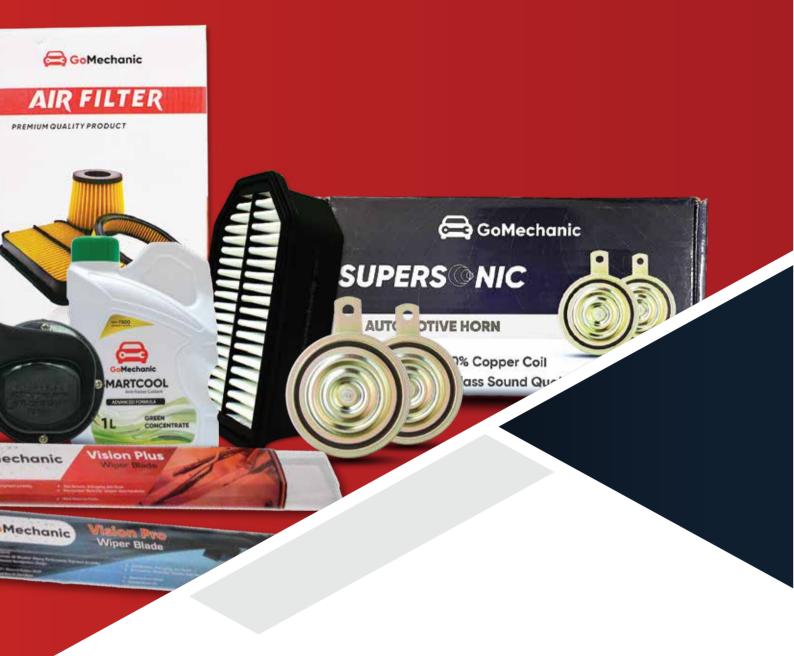

# GOMECHANIC GENUINE SPARES

#### **FILTERS**

Air Filter | Oil Filter | Fuel Filter

#### **HORNS**

Boom | Roar | Thunder | Supersonic Trumpet Black | Trumpet Chrome

#### **WIPERS**

Vision Pro | Vision Plus