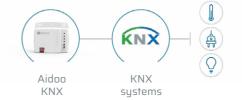

## Drivers

>> Consult technical documentation

**KNX certified product** to control Inverter/VRF applications.

• Three configurable digital inputs.