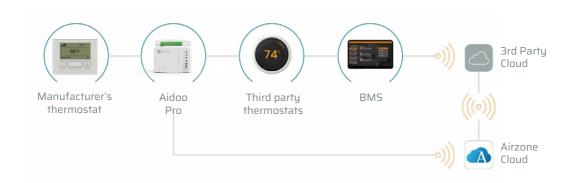

Easy BMS/HA integration for Inverter/ VRF systems. Control the unit through a Smart Thermostat (Cloud-to-Cloud integration).