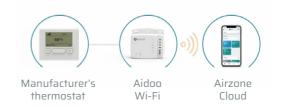

Easy BMS/HA integration for Inverter/ VRF systems. Control the unit through a Smart Thermostat (Cloud-to-Cloud integration).