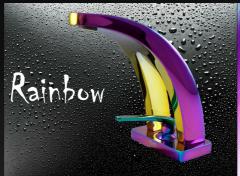

# Rainbow

BATH AND SHOWER MIXER WITH CERAMIC CARTAGE Ø35 THS by SEDAL FULL SET

99611

In the package, you will find the full set, which is ready for installation and operation, including:

- 1. Brass body with ceramic cartage ø35 THS by SEDAL
- 2. Water saving aerator NEOPERL
- 3. Eccentric installation kit 2 pcs.
- 4. 2 pcs. Brass Rosset ø60
- 5. Shower hose 150 cm EPDM/Anti-Twist stainless steel
- 6. Brass Sprayer head