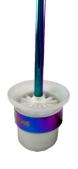

TAGE Ø35 THS by SEDAL FULL SET

99611

In the package, you will find the full set, which is ready for installation and operation, including:

- 1. Brass body with ceramic cartage ø35 THS by SEDAL
- 2. Water saving aerator NEOPERL
- 3. Eccentric installation kit 2 pcs.
- 4. 2 pcs. Brass Rosset ø60
- 5. Shower hose 150 cm EPDM/Anti-Twist stainless steel
- 6. Brass Sprayer head





## 99612 BASIN SET WITH POP UP and cartage $\emptyset 25$ THS by SEDAL

In the package, you will find the full set, which is ready for installation and operation, including:

- 1. Brass body with ceramic cartage ø25 THS by SEDAL
- 2. Water saving aerator NEOPERL
- 3. Brass installation kit
- 4. Brass Pop up
- 5. Brass flexible hoses Tucai40cm 1/2" x M8









## Rainbow









**▶ 99616** ROBE HOOK



























#### 9970 BASIN cartage Ø25 THS by SEDAL



In the package, you will find the full set, which is ready for installation and operation, including:

- 1. Brass body with ceramic cartage ø25 THS by SEDAL
- 2. Water saving aerator NEOPERL
- 3. Brass installation kit
- 4. Brass flexible hoses Tucai 40m 1/2" x M8

### 9969 BATH AND SHOWER MIXER FULL SET

ceramic cartage ø30 THS by SEDAL

In the package, you will find the full set, which is ready for installation and operation, including:

- 1. Brass body with ceramic cartage ø35 THS by SEDAL
- 2. Water saving aerator NEOPERL
- 3. Eccentric installation kit 2 pcs.
- 4. 2 pcs. Brass Rosset ø60
- 5. Shower hose 150 cm EPDM/Anti-Twist stainless steel 6. Brass Sprayer head
- 7. Brass wall fixing tube 70 cm with possibility for height