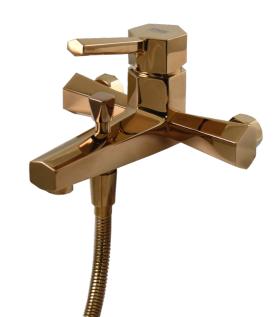

### 9969 BATH AND SHOWER MIXER FULL SET

ceramic cartage ø30 THS by SEDAL

In the package, you will find the full set, which is ready for installation and operation, including:

- 1. Brass body with ceramic cartage ø35 THS by SEDAL
- 2. Water saving aerator NEOPERL
- 3. Eccentric installation kit 2 pcs.
- 4. 2 pcs. Brass Rosset ø60
- 5. Shower hose 150 cm EPDM/Anti-Twist stainless steel 6. Brass Sprayer head
- 7. Brass wall fixing tube 70 cm with possibility for height adjustment