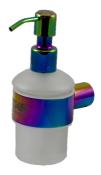

ARTAGE Ø35 THS by SEDAL FULL SET

99611

In the package, you will find the full set, which is ready for installation and operation, including:

- 1. Brass body with ceramic cartage ø35 THS by SEDAL
- 2. Water saving aerator NEOPERL
- 3. Eccentric installation kit 2 pcs.
- 4. 2 pcs. Brass Rosset ø60
- 5. Shower hose 150 cm EPDM/Anti-Twist stainless steel
- 6. Brass Sprayer head





## 99612 BASIN SET WITH POP UP and cartage $\emptyset 25$ THS by SEDAL

In the package, you will find the full set, which is ready for installation and operation, including:

- 1. Brass body with ceramic cartage ø25 THS by SEDAL
- 2. Water saving aerator NEOPERL
- 3. Brass installation kit
- 4. Brass Pop up
- 5. Brass flexible hoses Tucai40cm 1/2" x M8









## Rainbow









**▶ 99616** ROBE HOOK



























#### 9970 BASIN cartage Ø25 THS by SEDAL



In the package, you will find the full set, which is ready for installation and operation, including:

- 1. Brass body with ceramic cartage ø25 THS by SEDAL
- 2. Water saving aerator NEOPERL
- 3. Brass installation kit
- 4. Brass flexible hoses Tucai 40m 1/2" x M8

### 9969 BATH AND SHOWER MIXER FULL SET

ceramic cartage ø30 THS by SEDAL

In the package, you will find the full set, which is ready for installation and operation, including:

- 1. Brass body with ceramic cartage ø35 THS by SEDAL
- 2. Water saving aerator NEOPERL
- 3. Eccentric installation kit 2 pcs.
- 4. 2 pcs. Brass Rosset ø60
- 5. Shower hose 150 cm EPDM/Anti-Twist stainless steel 6. Brass Sprayer head
- 7. Brass wall fixing tube 70 cm with possibility for heigh