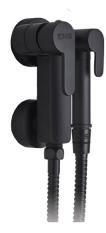

### $8486\,$ shataff full set with cartage ths by sedal

In the package, you will find the full set, which is ready for installation and operation, including:

- A compact, single control handle, water faucet for normal external installation, including magnetic holder for the shower head.
- Distance between axis for installation - 10 cm; Closing ceramic mechanism 25 mm -THS by Sedal;
- 2. Metallic hygienic stop shower 1/2" with a magnetic head, necessary for attachment to the shower body;
- Shower hose 1/2" 120 cm with double netting and brass connections. The hose in the set features the ANTI-TWIST function, helping to prevent twisting of the hose;
- 4. Massive brass sockets with a diameter of 60 mm and a depth of 21mm 2 pieces:
- 5. Coupling eccentrics 1/2" \* 3/4" 2 pieces;
- 6. Luxurious box, warranty card and instructions for operation