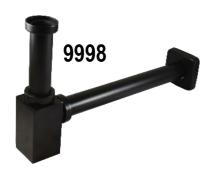

BRASS STOP VALVE 1/2"\*1/2" OVAL

BRASS TIK TAK TAP FOR SINK 1 1/4" BLACK SQUEARED

BLACK S/S BOTTLE SQUARED TRAP WITHOUT POP UP 1 1/4"

BRASS TIK TAK TAP FOR SINK 1 1/4" BLACK, ROUND Ø38/62

BLACK S/S BOTTLE ROUND TRAP WITHOUT POP UP 1 1/4"