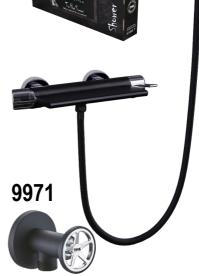

### 9969 BATH AND SHOWER MIXER FULL SET

ceramic cartage ø30 THS by SEDAL

In the package, you will find the full set, which is ready for installation and operation, including:

- 1. Brass body with ceramic cartage ø35 THS by SEDAL
- 2. Water saving aerator NEOPERL
- 3. Eccentric installation kit 2 pcs.
- 4. 2 pcs. Brass Rosset ø60
- 5. Shower hose 150 cm EPDM/Anti-Twist stainless steel 6. Brass Sprayer head
- 7. Brass wall fixing tube 70 cm with possibility for height adjustment

7. Brass wall fixing tube 70 cm with possibility for height adjustment