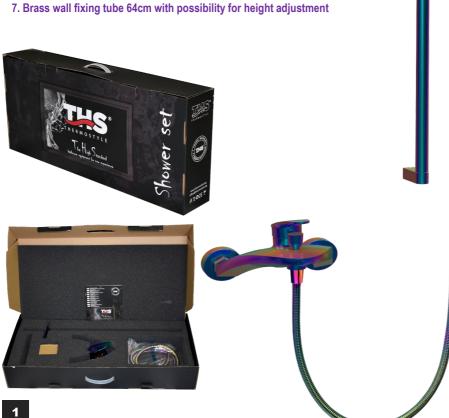

### 9969 BATH AND SHOWER MIXER FULL SET

ceramic cartage ø30 THS by SEDAL

In the package, you will find the full set, which is ready for installation and operation, including:

- 1. Brass body with ceramic cartage ø35 THS by SEDAL
- 2. Water saving aerator NEOPERL
- 3. Eccentric installation kit 2 pcs.
- 4. 2 pcs. Brass Rosset ø60
- 5. Shower hose 150 cm EPDM/Anti-Twist stainless steel 6. Brass Sprayer head
- 7. Brass wall fixing tube 70 cm with possibility for height adjustment

7. Brass wall fixing tube 70 cm with possibility for height adjustment