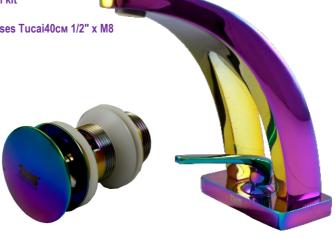

## 99612 BASIN SET WITH POP UP and cartage $\emptyset 25$ THS by SEDAL

In the package, you will find the full set, which is ready for installation and operation, including:

- 1. Brass body with ceramic cartage ø25 THS by SEDAL
- 2. Water saving aerator NEOPERL
- 3. Brass installation kit
- 4. Brass Pop up
- 5. Brass flexible hoses Tucai40cm 1/2" x M8

#### 10005 BASIN SET WITH POP UP and cartage ø35 THS by SEDAL

In the package, you will find the full set, which is ready for installation and operation, including:

- 1. Brass body with ceramic cartage ø35 THS by SEDAL
- 2. Water saving aerator NEOPERL
- 3. Brass installation kit
- 4. Brass Pop up
- 5. Brass flexible hoses Tucai40cm 1/2" x M8