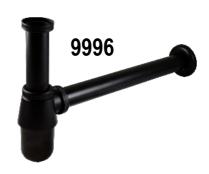

BRASS STOP VALVE 1/2"\*1/2" OVAL

BRASS TIK TAK TAP FOR SINK 1 1/4" BLACK SQUEARED

BLACK S/S BOTTLE SQUARED TRAP WITHOUT POP UP 1 1/4"

BRASS TIK TAK TAP FOR SINK 1 1/4" BLACK, ROUND Ø38/62

BLACK S/S BOTTLE ROUND TRAP WITHOUT POP UP 1 1/4"