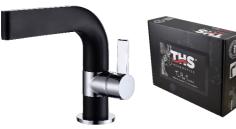

## 99612 BASIN SET WITH POP UP and cartage $\emptyset 25$ THS by SEDAL

In the package, you will find the full set, which is ready for installation and operation, including:

- 1. Brass body with ceramic cartage ø25 THS by SEDAL
- 2. Water saving aerator NEOPERL
- 3. Brass installation kit
- 4. Brass Pop up
- 5. Brass flexible hoses Tucai40cm 1/2" x M8

#### 10005 BASIN SET WITH POP UP and cartage ø35 THS by SEDAL

In the package, you will find the full set, which is ready for installation and operation, including:

- 1. Brass body with ceramic cartage ø35 THS by SEDAL
- 2. Water saving aerator NEOPERL
- 3. Brass installation kit
- 4. Brass Pop up
- 5. Brass flexible hoses Tucai40cm 1/2" x M8