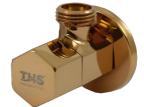

BRASS STOP VALVE 1/2"\*1/2" OVAL

BRASS TIK TAK TAP FOR SINK 1 1/4" BLACK SQUEARED

BLACK S/S BOTTLE SQUARED TRAP WITHOUT POP UP 1 1/4"

BRASS TIK TAK TAP FOR SINK 1 1/4" BLACK, ROUND Ø38/62

BLACK S/S BOTTLE ROUND TRAP WITHOUT POP UP 1 1/4"

10006

**BRASS STOP VALVE 1/2"\*1/2"** 

10004 BATH AND SHOWER MIXER FULL SET

In the package, you will find the full set, which is ready for installation and operation, including:

- 1. Brass body with ceramic cartage ø35 THS by SEDAL
- 2. Water saving aerator NEOPERL
- 3. Eccentric installation kit 2 pcs.
- 4. 2 pcs. Brass Rosset ø60
- 5. Shower hose 150 cm EPDM/Anti-Twist stainless steel 6. Brass Sprayer head