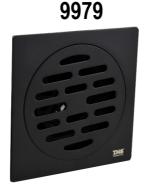

ing ceramic mechanism 25 mm -THS by Sedal;
- 2. Metallic hygienic stop shower 1/2" with a magnetic head, necessary for attachment to the shower body;
- Shower hose 1/2" 120 cm with double netting and brass connections. The hose in the set features the ANTI-TWIST function, helping to prevent twisting of the hose;
- 4. Massive brass sockets with a diameter of 60 mm and a depth of 21mm 2 pieces:
- 5. Coupling eccentrics 1/2" \* 3/4" 2 pieces;
- 6. Luxurious box, warranty card and instructions for operation



BRASS STOP VALVE 1/2"\*1/2" OVAL



BRASS TIK TAK TAP FOR SINK 1 1/4" BLACK SQUEARED



BLACK S/S BOTTLE SQUARED TRAP WITHOUT POP UP 1 1/4"



BRASS TIK TAK TAP FOR SINK 1 1/4" BLACK, ROUND Ø38/62



BLACK S/S BOTTLE ROUND TRAP WITHOUT POP UP 1 1/4"



FLOOR DRAINER ø50 - 100mm x 100mm





#### 10005 BASIN SET WITH POP UP and cartage ø35 THS by SEDAL



In the package, you will find the full set, which is ready for installation and operation, including:

- 1. Brass body with ceramic cartage ø35 THS by SEDAL
- 2. Water saving aerator NEOPERL
- 3. Brass installation kit
- 4. Brass Pop up
- 5. Brass flexible hoses Tucai40cm 1/2" x M8



10006

**BRASS STOP VALVE 1/2"\*1/2"** 



10004 BATH AND SHOWER MIXER FULL SET

In the package, you will find the full set, which is ready for installation and operation, including:

- 1. Brass body with ceramic cartage ø35 THS by SEDAL
- 2. Water saving aerator NEOPERL
- 3. Eccentric installation kit 2 pcs.
- 4. 2 pcs. Brass Rosset ø60
- 5. Shower hose 150 cm EPDM/Anti-Twist stainless steel 6. Brass Sprayer head

7. Brass wall fixing tube