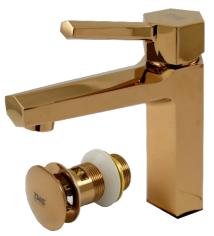

## 99612 BASIN SET WITH POP UP and cartage $\emptyset 25$ THS by SEDAL

In the package, you will find the full set, which is ready for installation and operation, including:

- 1. Brass body with ceramic cartage ø25 THS by SEDAL
- 2. Water saving aerator NEOPERL
- 3. Brass installation kit
- 4. Brass Pop up
- 5. Brass flexible hoses Tucai40cm 1/2" x M8

#### 10005 BASIN SET WITH POP UP and cartage ø35 THS by SEDAL

In the package, you will find the full set, which is ready for installation and operation, including:

- 1. Brass body with ceramic cartage ø35 THS by SEDAL
- 2. Water saving aerator NEOPERL
- 3. Brass installation kit
- 4. Brass Pop up
- 5. Brass flexible hoses Tucai40cm 1/2" x M8