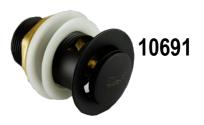

agnetic holder for the shower head.
- Distance between axis for installation - 10 cm; Closing ceramic mechanism 25 mm -THS by Sedal;
- 2. Metallic hygienic stop shower 1/2" with a magnetic head, necessary for attachment to the shower body;
- Shower hose 1/2" 120 cm with double netting and brass connections. The hose in the set features the ANTI-TWIST function, helping to prevent twisting of the hose;
- 4. Massive brass sockets with a diameter of 60 mm and a depth of 21mm 2 pieces:
- 5. Coupling eccentrics 1/2" \* 3/4" 2 pieces;
- 6. Luxurious box, warranty card and instructions for operation



BRASS STOP VALVE 1/2"\*1/2" OVAL



BRASS TIK TAK TAP FOR SINK 1 1/4" BLACK SQUEARED



BLACK S/S BOTTLE SQUARED TRAP WITHOUT POP UP 1 1/4"



BRASS TIK TAK TAP FOR SINK 1 1/4" BLACK, ROUND Ø38/62



BLACK S/S BOTTLE ROUND TRAP WITHOUT POP UP 1 1/4"



FLOOR DRAINER ø50 - 100mm x 100mm





#### 10005 BASIN SET WITH POP UP and cartage ø35 THS by SEDAL



In the package, you will find the full set, which is ready for installation and operation, including:

- 1. Brass body with ceramic cartage ø35 THS by SEDAL
- 2. Water saving aerator NEOPERL
- 3. Brass installation kit
- 4. Brass Pop up
- 5. Brass flexible hoses Tucai40cm 1/2" x M8



10006

**BRASS STOP VALVE 1/2"\*1/2"** 



10004 BATH AND SHOWER MIXER FULL SET

In the package, you will find the full set, which is ready for installation and operation, including:

- 1. Brass body with ceramic cartage ø35 THS by SEDAL
- 2. Water saving aerator NEOPERL
- 3. Eccentric installation kit 2 pcs.
- 4. 2 pcs. Brass Rosset ø60
- 5. Shower hos