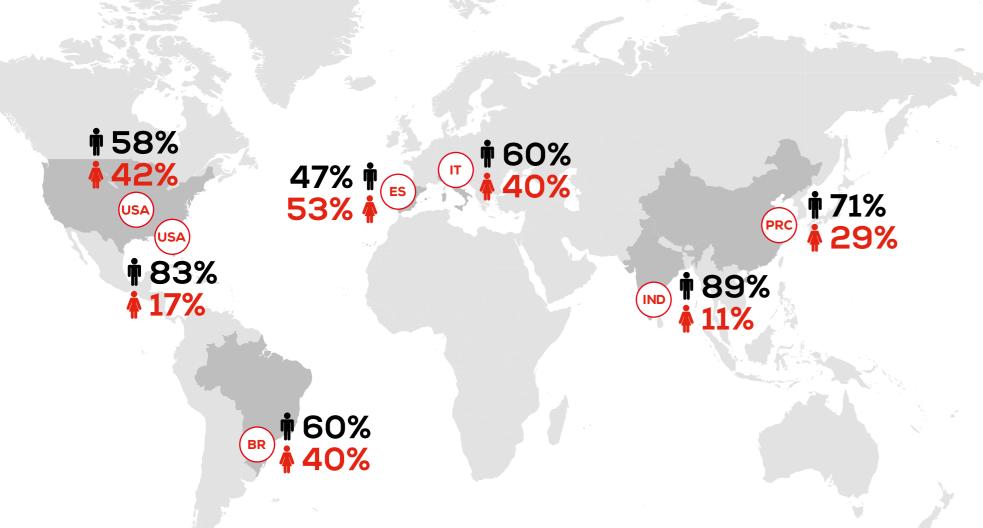

# Who we are OUR NUMBERS

Top financial reliability rating

300<sub>MLN</sub>

Product units delivered per year

146.8<sub>MLN</sub>

2021 turnover in €

10

Worldwide business units

812

Employees

**1,45**<sub>MLN</sub>

KW produced per year by our photovoltaic plants

**- -** 6