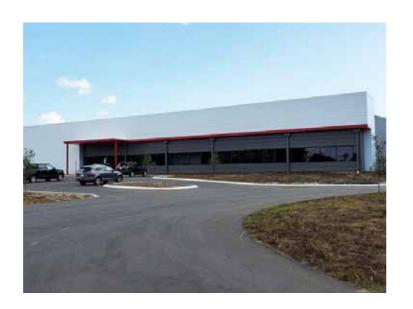

### ATHENA-SCE INC

**LOCATION:** MOUNT PLEASANT-TN-USA **PRODUCTION AREA:** 1.800 SQM

EMPLOYEES: 21

**EMPLOYEES MEAN AGE:** 41,5 years **ACTIVITY:** production of OEM Gaskets, engine gaskets, insulating panels and Automotive performance parts