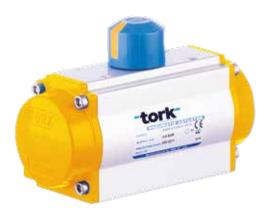

### Pneumatic Actuators

Rack&Pinion Actuators

Scotch Yoke Actuators

120°C Degrees Actuators

### Pneumatic Actuators

**3 Positions** 

-50°C Degrees

Hygenic Actuators