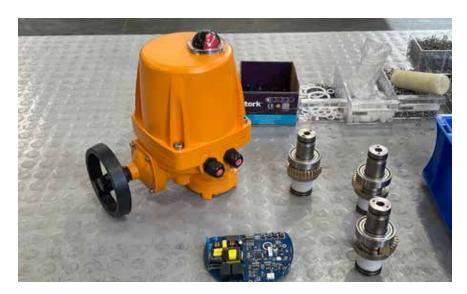

### **Electric Actuators**

Part Turn Electric Actuators

 Vertical cnc center cell for electrical and pneumatic actuator body manufacturing

Gear manufacturing cell

— Gear manufacturing machine for electrical and pneumatic actuator

**—** 60 nM electrical actuator and gears and electronical cards

- 40 nM electrical actuator

-40 nM electrical actuator

 40 nM electrical actuator motor and shaft before assembly