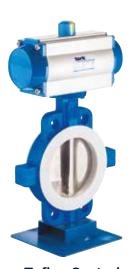

# **Control Valves**

Actuated NBR Seated Butterfly Valve

Viton Seated Butterfly Valve

Teflon Seated Butterfly Valve