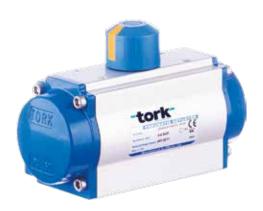

### Pneumatic Actuators

Rack&Pinion Actuators

Scotch Yoke Actuators

120°C Degrees Actuators

### Pneumatic Actuators

**3 Positions** 

-50°C Degrees

Hygenic Actuators