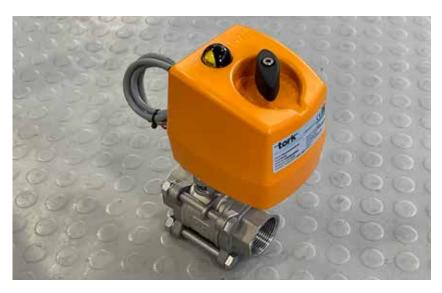

### **Electric Actuators**

Part Turn Electric Actuators

 Vertical cnc center cell for electrical and pneumatic actuator body manufacturing

Gear manufacturing cell

— Gear manufacturing machine for electrical and pneumatic actuator

### **Control Valves**

Actuated 3 Pieces Threaded
Stainless Steel Valves

Actuated 3 Pieces
Flanged Stainless Steel
Valves

Actuated 2 Ways Brass Ball Valves

Actuated 3 Pieces Flanged Carbon Steel Valves

Actuated Monoblock Stainless Steel Ball Valves