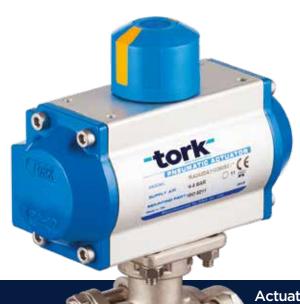

### **Control Valves**

Actuated 3 Pieces Threaded
Stainless Steel Valves

Actuated 3 Pieces
Flanged Stainless Steel
Valves

Actuated 2 Ways Brass Ball Valves

Actuated 3 Pieces Flanged Carbon Steel Valves

Actuated Monoblock Stainless Steel Ball Valves