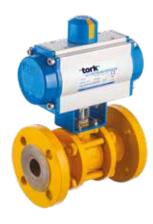

### **Control Valves**

Actuated 3 Pieces Threaded
Stainless Steel Valves

Actuated 3 Pieces
Flanged Stainless Steel
Valves

Actuated 2 Ways Brass Ball Valves

Actuated 3 Pieces Flanged Carbon Steel Valves

Actuated Monoblock Stainless Steel Ball Valves