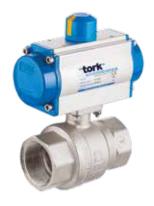

### **Control Valves**

Actuated 3 Pieces Threaded
Stainless Steel Valves

Actuated 3 Pieces
Flanged Stainless Steel
Valves

Actuated 2 Ways Brass Ball Valves

Actuated 3 Pieces Flanged Carbon Steel Valves

Actuated Monoblock Stainless Steel Ball Valves