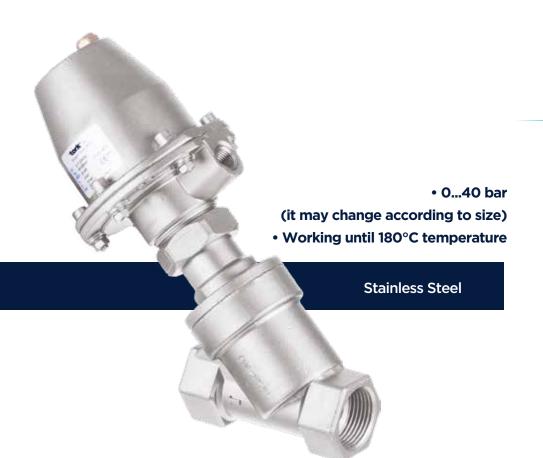

# **Control Valves**

Actuated Segment Valves

Actuated High TemperatureValves

**Globe Control Valves** 

Pneumatic Controled Knife Gate Valves

Actuated 3 Ways Ball Valves

**PVC Ball Valves** 

Ball valve assembly line