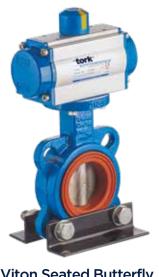

# **Control Valves**

Actuated NBR Seated Butterfly Valve

Viton Seated Butterfly Valve

Teflon Seated Butterfly Valve