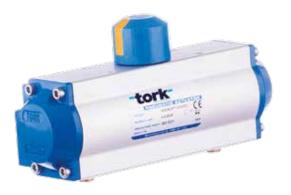

### Pneumatic Actuators

Rack&Pinion Actuators

Scotch Yoke Actuators

120°C Degrees Actuators

### Pneumatic Actuators

**3 Positions** 

-50°C Degrees

Hygenic Actuators