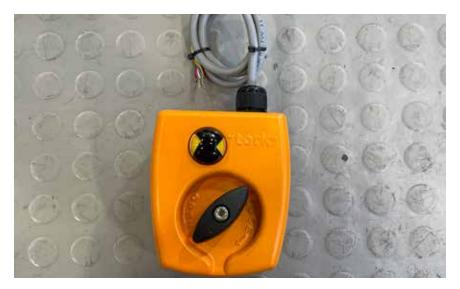

### **Electric Actuators**

Part Turn Electric Actuators

 Vertical cnc center cell for electrical and pneumatic actuator body manufacturing

Gear manufacturing cell

— Gear manufacturing machine for electrical and pneumatic actuator