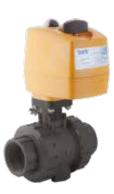

### **Control Valves**

Actuated 3 Pieces Threaded
Stainless Steel Valves

Actuated 3 Pieces
Flanged Stainless Steel
Valves

Actuated 2 Ways Brass Ball Valves

Actuated 3 Pieces Flanged Carbon Steel Valves

Actuated Monoblock Stainless Steel Ball Valves

Actuated 3 Ways Brass Ball Valves

Actuated Monoblock Carbon Steel Ball Valves