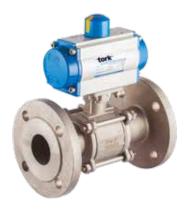

### **Control Valves**

Actuated 3 Pieces Threaded
Stainless Steel Valves

Actuated 3 Pieces
Flanged Stainless Steel
Valves

Actuated 2 Ways Brass Ball Valves

Actuated 3 Pieces Flanged Carbon Steel Valves

Actuated Monoblock Stainless Steel Ball Valves