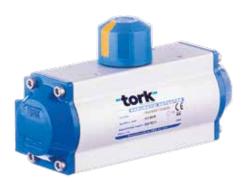

### Pneumatic Actuators

Rack&Pinion Actuators

Scotch Yoke Actuators

120°C Degrees Actuators

### Pneumatic Actuators

**3 Positions** 

-50°C Degrees

Hygenic Actuators