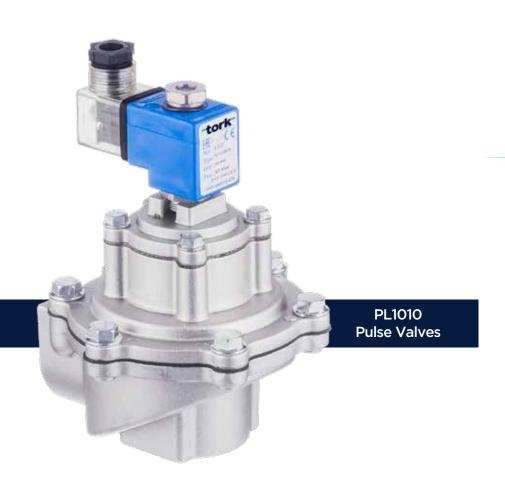

### **Pulse Valves**

PL1050 Remote Controlled Pulse Valve

PL1030 Pulse Valve

PL1020 Remote Controlled Pulse Valve

- Solenoid valve cnc machining

- Solenoid valve cnc machining

Coil winding and plastic injection cell