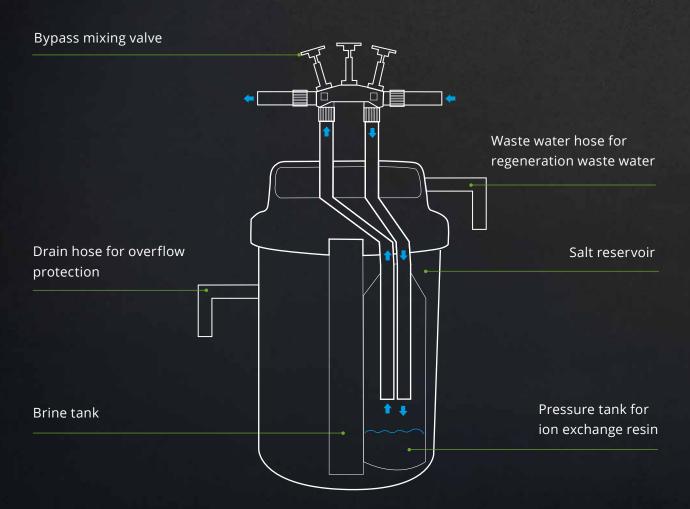

hemicals, and have shiny fittings.

#### Protect your home

Soft water - this keeps your pipelines free and the hot water systems efficient. No more expensive repairs.

#### ⊕ It feels good

Fluffy soft linen, shiny hair and silky skin are the results of soft water.

Simply Clever!

# Intelligent softening

## at the highest level

#### Modern electronics and adaptive control

The intelligent technology adapts to your everyday life and adapts to your water consumption. Only what is actually used is regenerated. This ensures less water and electricity consumption.

#### **Consumer friendly**

The integrated germ protection ensures a high standard of hygiene. We only use high quality materials - this ensures a long service life. And the service is user-friendly.

#### This is how it works:





# **Technical specifications**



| magnetic water softener model 11           |                    |                                           |              |
|--------------------------------------------|--------------------|-------------------------------------------|--------------|
| Nominal capacity according to EN14743      | mol oder °dH.m³    | 4,6 / 25,8                                | 5,4 / 30,3   |
| Maximum regeneration of salt per           | kg                 | 0,84                                      | 1,17         |
| regeneration                               | Liter              | 85                                        | 86,8         |
| capacity of the salt storage tank, nominal | kg                 | 40                                        |              |