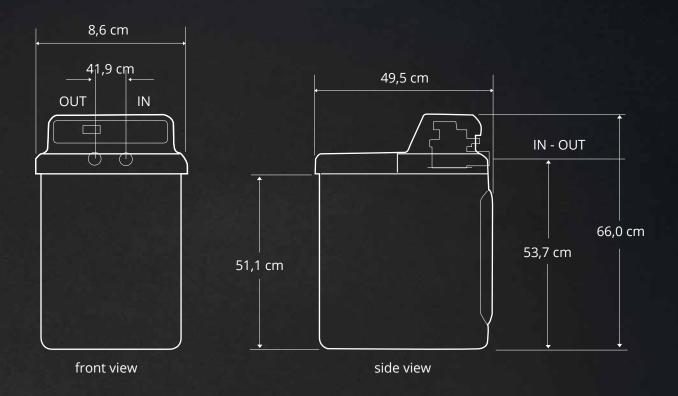

# **Technical specifications**

| magnetic water softener model 11           |                    |                                           |              |
|--------------------------------------------|--------------------|-------------------------------------------|--------------|
| Nominal capacity according to EN14743      | mol oder °dH.m³    | 4,6 / 25,8                                | 5,4 / 30,3   |
| Maximum regeneration of salt per           | kg                 | 0,84                                      | 1,17         |
| regeneration                               | Liter              | 85                                        | 86,8         |
| capacity of the salt storage tank, nominal | kg                 | 40                                        |              |
| flow                                       | m³/h               | 0,90                                      |              |
| Pressure drop at nominal flow rate         | bar                | 0,33                                      |              |
| Flow rate at 1 bar according to EN14743    | m³/h               | 1,68                                      |              |
| Max. Iron in clear water in feed           | ppm                | 3                                         |              |
| Electrical connection                      | V                  | 240 / 28 V – 50 VA / 50 Hz                |              |
| Electrical power consumption               | Watt               | 11,5                                      | _ 12         |
| Operating weight, approx.                  | kg                 | 60                                        | J. 15        |
| Connection size Max.                       | Inch/DN            | 1/25                                      |              |
| sewage flow Design                         | Liters per minutes | 6,8                                       | <u>.</u> 1 1 |
| Capacity                                   |                    | up to 6 residential units/up to 10 people |              |