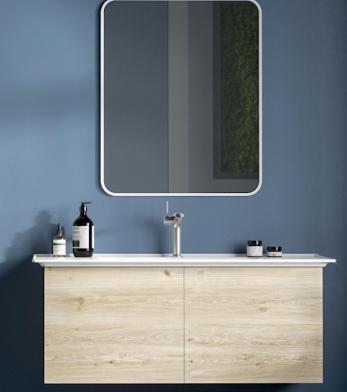

## Blue

Blue washbasin reflects the elegancy of this unique color to the bathrooms with the slimmest edges.

Sophisticated slim design creates a luxurious and calm atmosphere. Thanks to carefully thought-out details, the washbasin combines aesthetic with function. Thin profile on the top prevents water to go out and protects cabinet. Soft bowl design emphasizes the calming effect of the water on Blue washbasins.

Thin profile on the top prevents water to go out and protects cabinet.