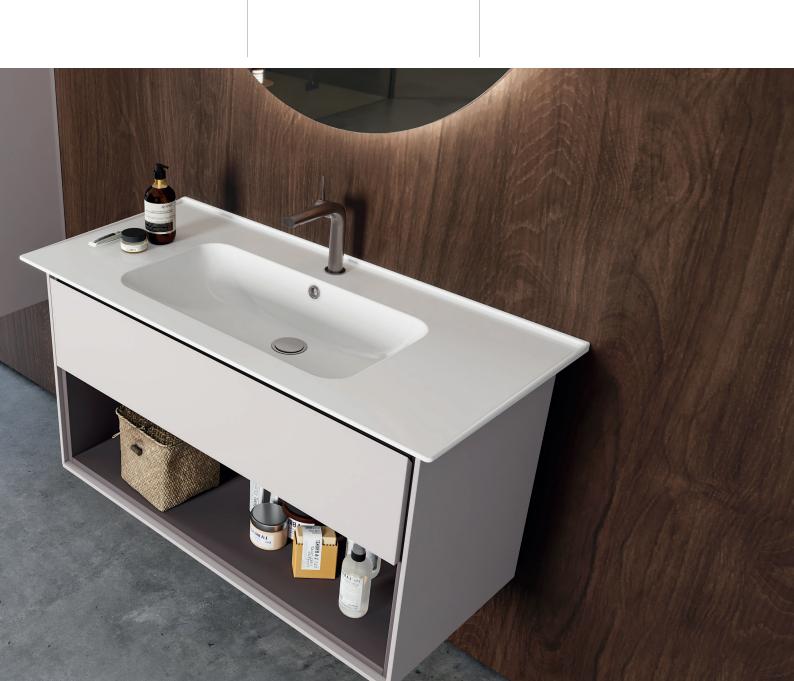

## Blue

Blue washbasin reflects the elegancy of this unique color to the bathrooms with the slimmest edges.

Sophisticated slim design creates a luxurious and calm atmosphere. Thanks to carefully thought-out details, the washbasin combines aesthetic with function. Thin profile on the top prevents water to go out and protects cabinet. Soft bowl design emphasizes the calming effect of the water on Blue washbasins.

Thin profile on the top prevents water to go out and protects cabinet.