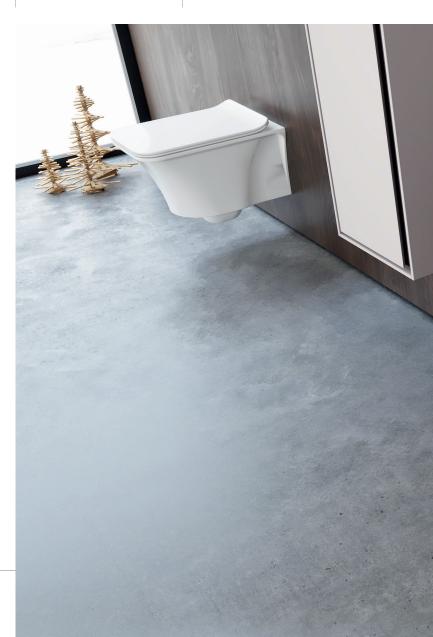

## lbiza

New toilet bowl added to the Rimless series. A modern and elegant look, uncomplicated with simple geometry.

The last generation rimless v3 wall hang WC pan that will contribute to the hygiene of the bathrooms with its generation washing system and easy cleaning feature.