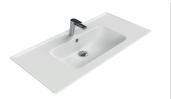

## Blue

Blue washbasin reflects the elegancy of this unique color to the bathrooms with the slimmest edges.

Sophisticated slim design creates a luxurious and calm atmosphere. Thanks to carefully thought-out details, the washbasin combines aesthetic with function. Thin profile on the top prevents water to go out and protects cabinet. Soft bowl design emphasizes the calming effect of the water on Blue washbasins.

Thin profile on the top prevents water to go out and protects cabinet.