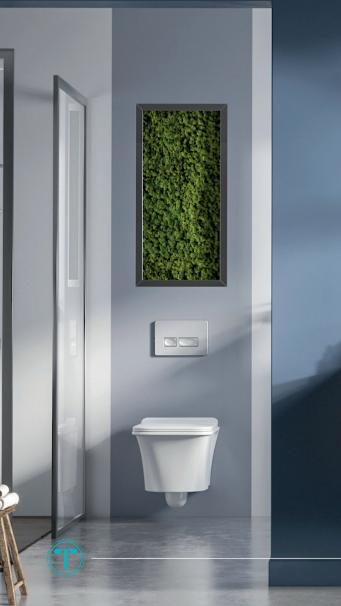

## lbiza

New toilet bowl added to the Rimless series. A modern and elegant look, uncomplicated with simple geometry.

The last generation rimless v3 wall hang WC pan that will contribute to the hygiene of the bathrooms with its generation washing system and easy cleaning feature.