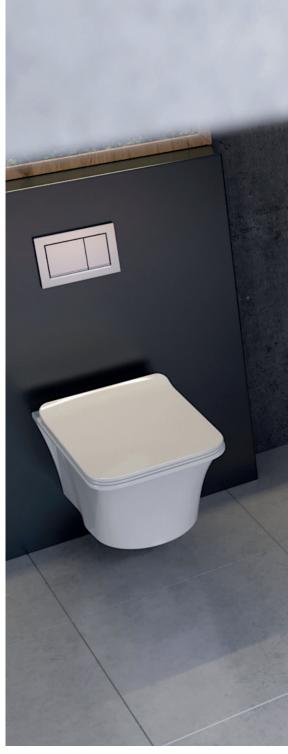

## lbiza

New toilet bowl added to the Rimless series. A modern and elegant look, uncomplicated with simple geometry.

The last generation rimless v3 wall hang WC pan that will contribute to the hygiene of the bathrooms with its generation washing system and easy cleaning feature.