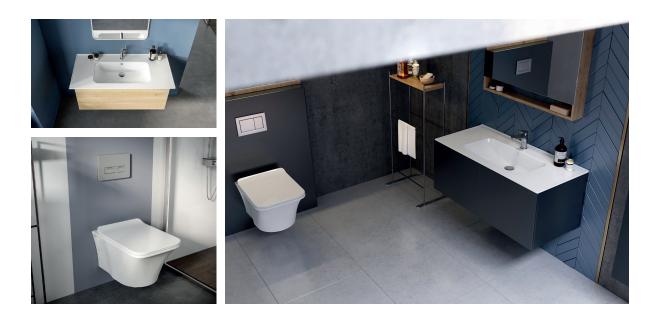

## Blue

Blue washbasin reflects the elegancy of this unique color to the bathrooms with the slimmest edges.

Sophisticated slim design creates a luxurious and calm atmosphere. Thanks to carefully thought-out details, the washbasin combines aesthetic with function. Thin profile on the top prevents water to go out and protects cabinet. Soft bowl design emphasizes the calming effect of the water on Blue washbasins.

Thin profile on the top prevents water to go out and protects cabinet.

## lbiza

New toilet bowl added to the Rimless series. A modern and elegant look, uncomplicated with simple geometry.

The last generation rimless v3 wall hang WC pan that will contribute to the hygiene of the bathrooms with its generation washing system and easy cleaning feature.