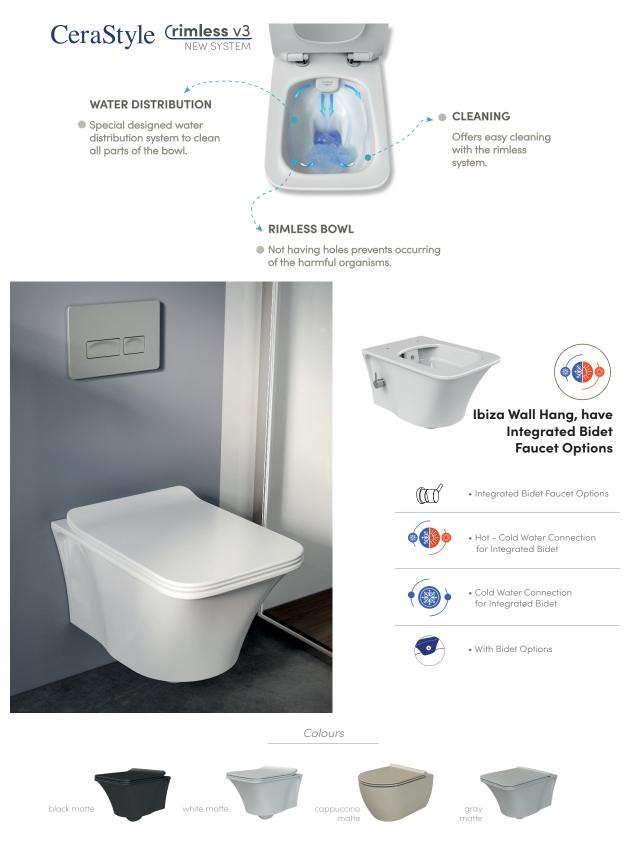

## lbiza

New toilet bowl added to the Rimless series. A modern and elegant look, uncomplicated with simple geometry.

The last generation rimless v3 wall hang WC pan that will contribute to the hygiene of the bathrooms with its generation washing system and easy cleaning feature.