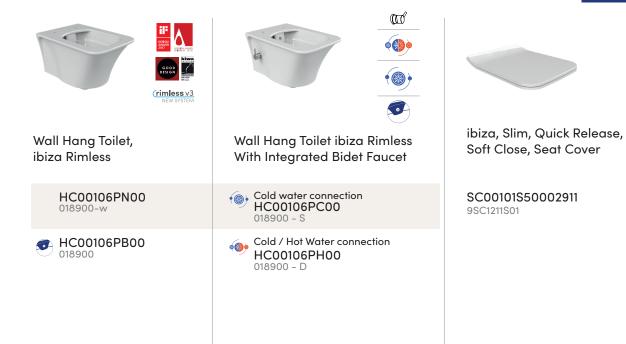

## lbiza

New toilet bowl added to the Rimless series. A modern and elegant look, uncomplicated with simple geometry.

The last generation rimless v3 wall hang WC pan that will contribute to the hygiene of the bathrooms with its generation washing system and easy cleaning feature.