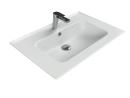

## Blue

Blue washbasin reflects the elegancy of this unique color to the bathrooms with the slimmest edges.

Sophisticated slim design creates a luxurious and calm atmosphere. Thanks to carefully thought-out details, the washbasin combines aesthetic with function. Thin profile on the top prevents water to go out and protects cabinet. Soft bowl design emphasizes the calming effect of the water on Blue washbasins.

Thin profile on the top prevents water to go out and protects cabinet.