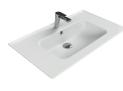

## Blue

Blue washbasin reflects the elegancy of this unique color to the bathrooms with the slimmest edges.

Sophisticated slim design creates a luxurious and calm atmosphere. Thanks to carefully thought-out details, the washbasin combines aesthetic with function. Thin profile on the top prevents water to go out and protects cabinet. Soft bowl design emphasizes the calming effect of the water on Blue washbasins.

Thin profile on the top prevents water to go out and protects cabinet.