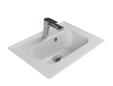

## Blue

Blue washbasin reflects the elegancy of this unique color to the bathrooms with the slimmest edges.

Sophisticated slim design creates a luxurious and calm atmosphere. Thanks to carefully thought-out details, the washbasin combines aesthetic with function. Thin profile on the top prevents water to go out and protects cabinet. Soft bowl design emphasizes the calming effect of the water on Blue washbasins.

Thin profile on the top prevents water to go out and protects cabinet.