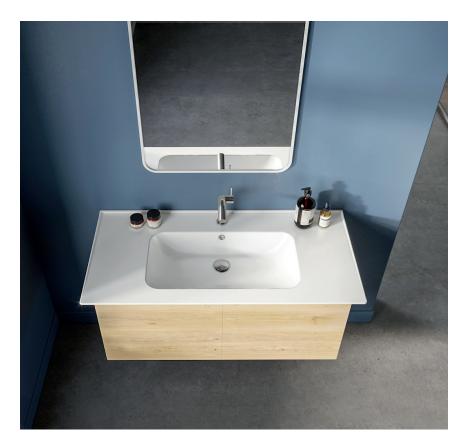

## Blue

Blue washbasin reflects the elegancy of this unique color to the bathrooms with the slimmest edges.

Sophisticated slim design creates a luxurious and calm atmosphere. Thanks to carefully thought-out details, the washbasin combines aesthetic with function. Thin profile on the top prevents water to go out and protects cabinet. Soft bowl design emphasizes the calming effect of the water on Blue washbasins.

Thin profile on the top prevents water to go out and protects cabinet.