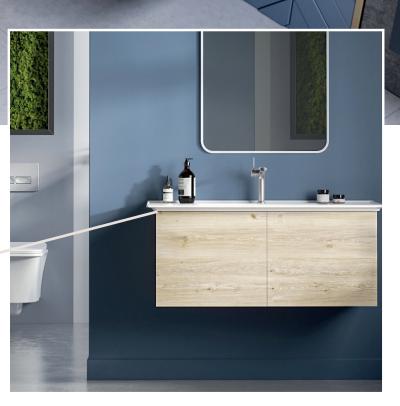

## Blue

Blue washbasin reflects the elegancy of this unique color to the bathrooms with the slimmest edges.

Sophisticated slim design creates a luxurious and calm atmosphere. Thanks to carefully thought-out details, the washbasin combines aesthetic with function. Thin profile on the top prevents water to go out and protects cabinet. Soft bowl design emphasizes the calming effect of the water on Blue washbasins.