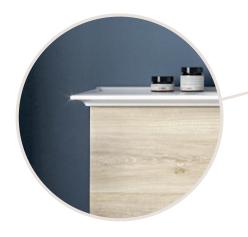

Washbasin's design is inspired by the color "blue". Calm, clear and elegant like water.







www.cerastyle.com

## Blue



Blue washbasin reflects the elegancy of this unique color to the bathrooms with the slimmest edges.

Sophisticated slim design creates a luxurious and calm atmosphere. Thanks to carefully thought-out details, the washbasin combines aesthetic with function. Thin profile on the top prevents water to go out and protects cabinet. Soft bowl design emphasizes the calming effect of the water on Blue washbasins.







Thin profile on the top prevents water to go out and protects cabinet.





## lbiza







New toilet bowl added to the Rimless series. A modern and elegant look, uncomplicated with simple geometry.

The last generation rimless v3 wall hang WC pan that will contribute to the hygiene of the bathrooms with its generation washing system and easy cleaning feature.



## **Product**



**100x47** cm

**VB041A22U00** 042500-u Basin, Blue





**80x47** cm

**VB041M32U00** 042300-u Basin, Blue





**70x47** cm

**VB041K52U00** 042200-u Basin, Blue



65x47 cm

**VB041J52U00** 042100-u Basin, Blue





60x47 cm

**VB041H92U00** 042000-u Basin, Blue





**50**x36 cm

**VB041F42U00** 041900-u Basin, Blue















www.cerastyle.com www.turkuazseramik.com.tr