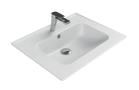

## Blue

Blue washbasin reflects the elegancy of this unique color to the bathrooms with the slimmest edges.

Sophisticated slim design creates a luxurious and calm atmosphere. Thanks to carefully thought-out details, the washbasin combines aesthetic with function. Thin profile on the top prevents water to go out and protects cabinet. Soft bowl design emphasizes the calming effect of the water on Blue washbasins.

Thin profile on the top prevents water to go out and protects cabinet.