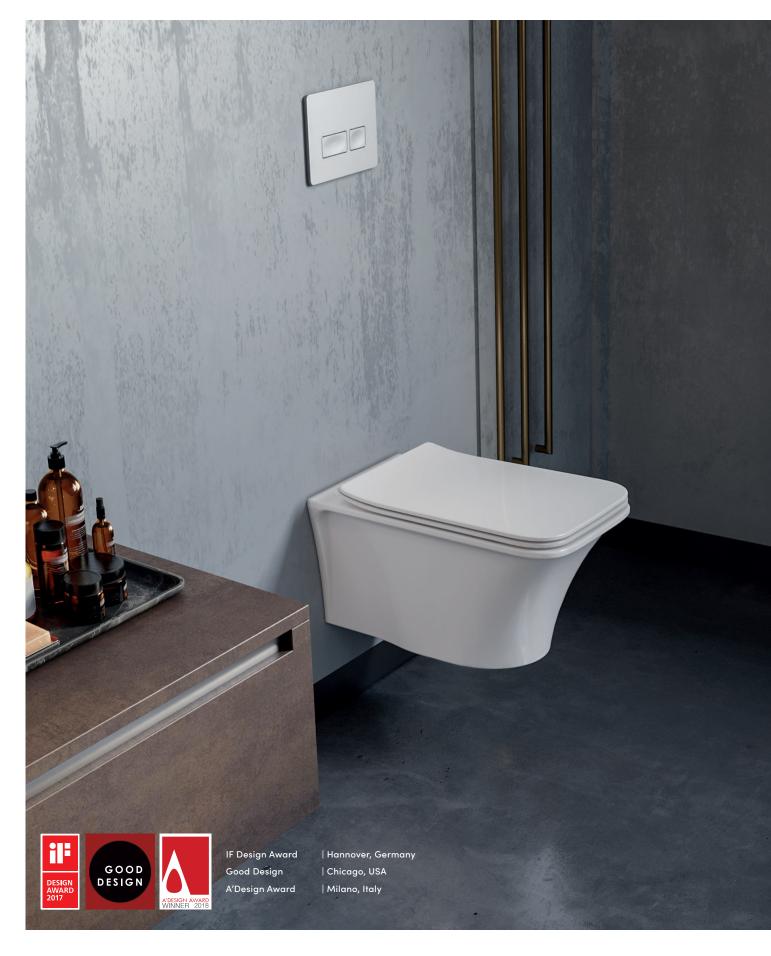

## lbiza

New toilet bowl added to the Rimless series. A modern and elegant look, uncomplicated with simple geometry.

The last generation rimless v3 wall hang WC pan that will contribute to the hygiene of the bathrooms with its generation washing system and easy cleaning feature.