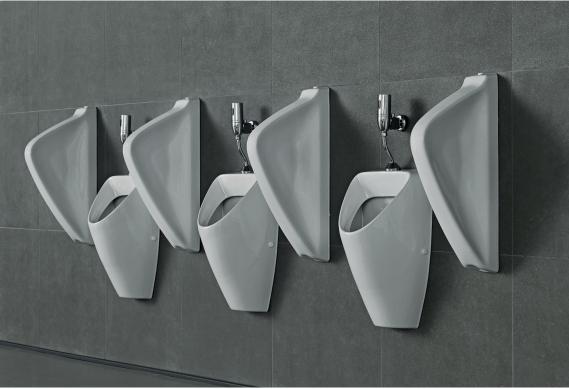

Being urban; modern, fast paced, different, intense, non-stop...

The set was diversified with 55x40 cm under-bench washbasin, wall-hung toilet, wall-hung bidet, a urinal and partition. Bathroom and kitchen faucets were recently added to the product range.

## **Sensible Solutions for Public Areas**

City collection, designed with modern and functional idea, offers smart solutions for the public use buildings, hotels, as well as your bathroom. Undercounter washbasins and wall hang closets with large bowls are comfortable to use and easy to clean.