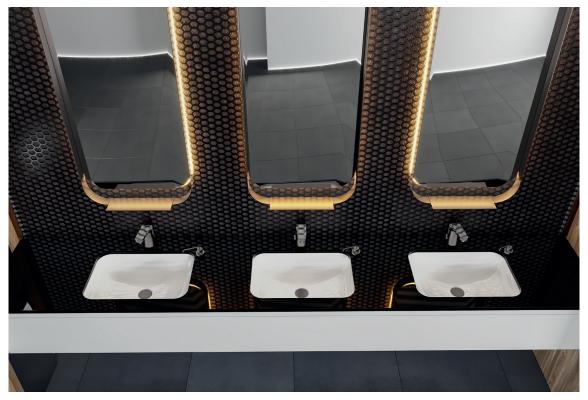

Being urban; modern, fast paced, different, intense, non-stop...

The set was diversified with 55x40 cm under-bench washbasin, wall-hung toilet, wall-hung bidet, a urinal and partition. Bathroom and kitchen faucets were recently added to the product range.

## **Sensible Solutions for Public Areas**

City collection, designed with modern and functional idea, offers smart solutions for the public use buildings, hotels, as well as your bathroom. Undercounter washbasins and wall hang closets with large bowls are comfortable to use and easy to clean.