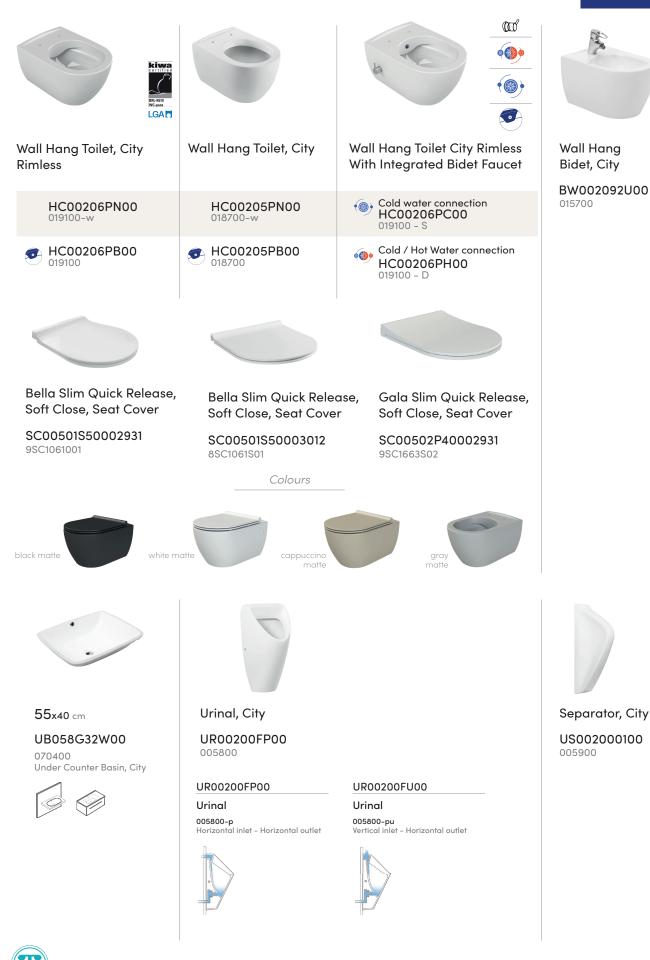

Being urban; modern, fast paced, different, intense, non-stop...

The set was diversified with 55x40 cm under-bench washbasin, wall-hung toilet, wall-hung bidet, a urinal and partition. Bathroom and kitchen faucets were recently added to the product range.

## **Sensible Solutions for Public Areas**

City collection, designed with modern and functional idea, offers smart solutions for the public use buildings, hotels, as well as your bathroom. Undercounter washbasins and wall hang closets with large bowls are comfortable to use and easy to clean.