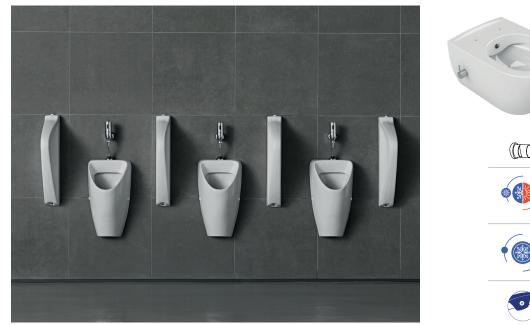

Being urban; modern, fast paced, different, intense, non-stop...

The set was diversified with 55x40 cm under-bench washbasin, wall-hung toilet, wall-hung bidet, a urinal and partition. Bathroom and kitchen faucets were recently added to the product range.

## **Sensible Solutions for Public Areas**

City collection, designed with modern and functional idea, offers smart solutions for the public use buildings, hotels, as well as your bathroom. Undercounter washbasins and wall hang closets with large bowls are comfortable to use and easy to clean.