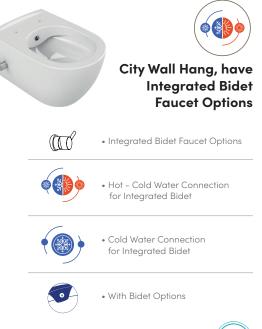

Being urban; modern, fast paced, different, intense, non-stop...

The set was diversified with 55x40 cm under-bench washbasin, wall-hung toilet, wall-hung bidet, a urinal and partition. Bathroom and kitchen faucets were recently added to the product range.