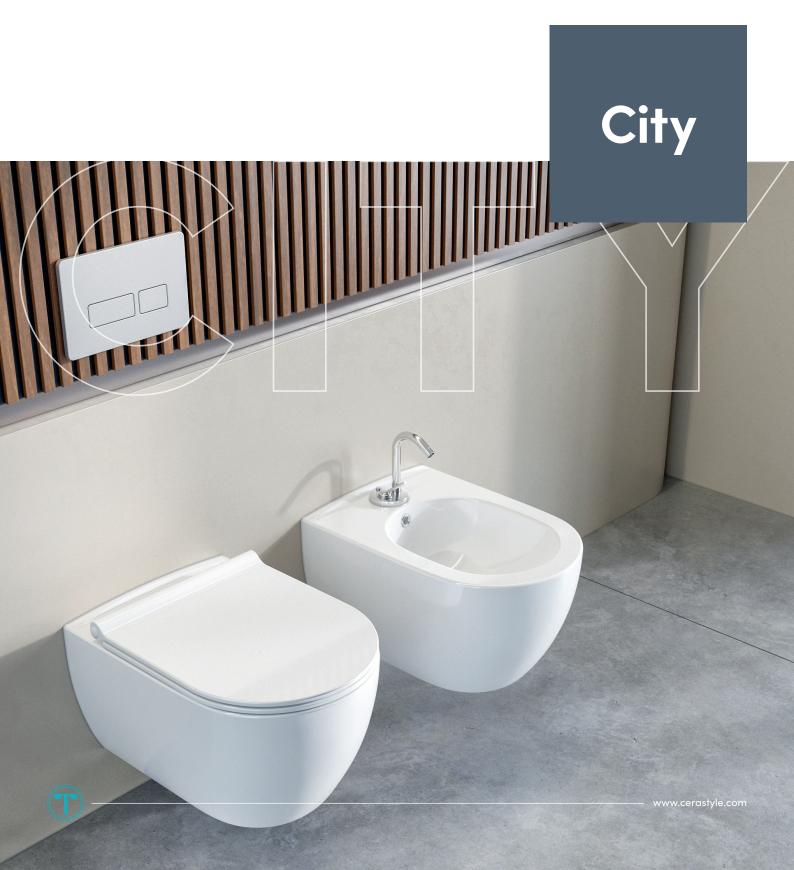

Being urban; modern, fast paced, different, intense, non-stop...

The set was diversified with 55x40 cm under-bench washbasin, wall-hung toilet, wall-hung bidet, a urinal and partition. Bathroom and kitchen faucets were recently added to the product range.

City

## **Sensible Solutions for Public Areas**

City collection, designed with modern and functional idea, offers smart solutions for the public use buildings, hotels, as well as your bathroom. Undercounter washbasins and wall hang closets with large bowls are comfortable to use and easy to clean.