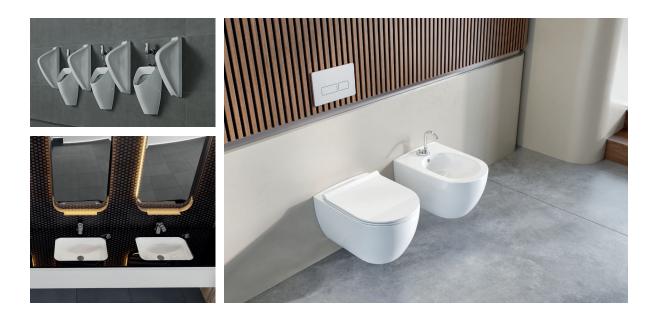

Being urban; modern, fast paced, different, intense, non-stop...

The set was diversified with 55x40 cm under-bench washbasin, wall-hung toilet, wall-hung bidet, a urinal and partition. Bathroom and kitchen faucets were recently added to the product range.

## **Sensible Solutions for Public Areas**

City collection, designed with modern and functional idea, offers smart solutions for the public use buildings, hotels, as well as your bathroom. Undercounter washbasins and wall hang closets with large bowls are comfortable to use and easy to clean.