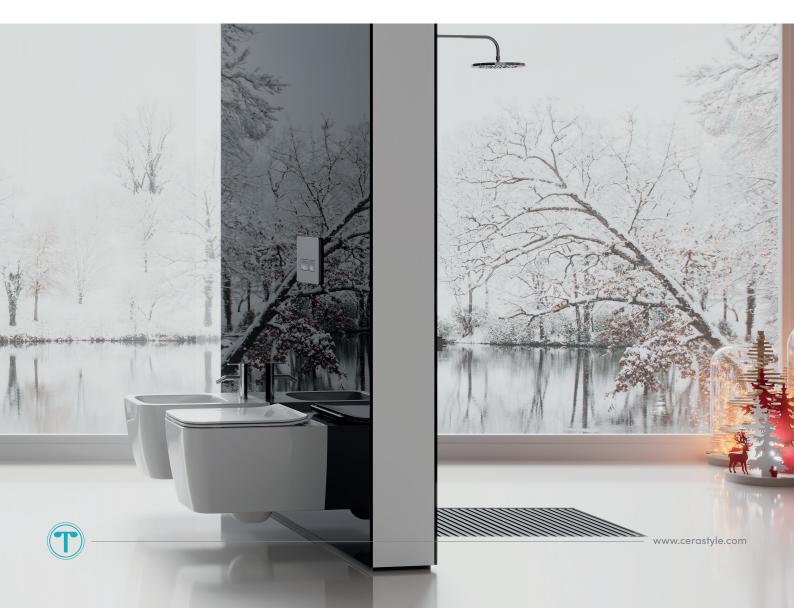

A modern and elegant look despite simple geometry.

cappuccino

black matte

white matte

(rimless v3

Wall Hang Toilet, Hera Rimless Wall Hang Toilet Hera Rimless With Integrated Bidet Faucet Wall Hang Bidet, Hera ibiza, Slim, Quick Release, Soft Close, Seat Cover

## Hera

60x42 cm VB017H72U00 079200-u Basin, Hera

A modern and elegant look despite simple geometry.

www.cerastyle.com www.turkuazseramik.com.tr

**Turkuaz**