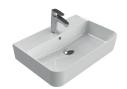

## Hera

60x42 cm VB017H72U00 079200-u Basin, Hera

A modern and elegant look despite simple geometry.

www.cerastyle.com www.turkuazseramik.com.tr

**Turkuaz**