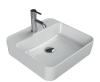

## Hera

60x42 cm VB017H72U00 079200-u Basin, Hera

A modern and elegant look despite simple geometry.

www.cerastyle.com www.turkuazseramik.com.tr

**Turkuaz**