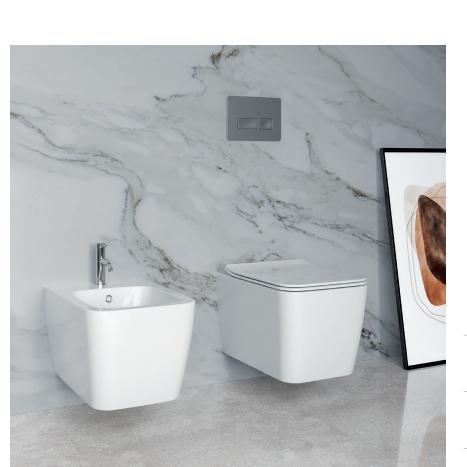

A modern and elegant look despite simple geometry.

cappuccino

black matte

white matte

(rimless v3

Wall Hang Toilet, Hera Rimless Wall Hang Toilet Hera Rimless With Integrated Bidet Faucet Wall Hang Bidet, Hera ibiza, Slim, Quick Release, Soft Close, Seat Cover

HC01706PN00 019700-w Cold water connection HC01706PC00

BW017092U00 015600 SC00101S50002911 9SC1211S01

HC01706PB00

Cold / Hot Water connection HC01706PH00 019700 - D

Hera Wall Hang, have Integrated Bidet Faucet Options

• Integrated Bidet Faucet Options

• Hot - Cold Water Connection for Integrated Bidet

• Cold Water Connection for Integrated Bidet

• With Bidet Options