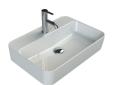

## Hera

60x42 cm VB017H72U00 079200-u Basin, Hera

A modern and elegant look despite simple geometry.

www.cerastyle.com www.turkuazseramik.com.tr

**Turkuaz**