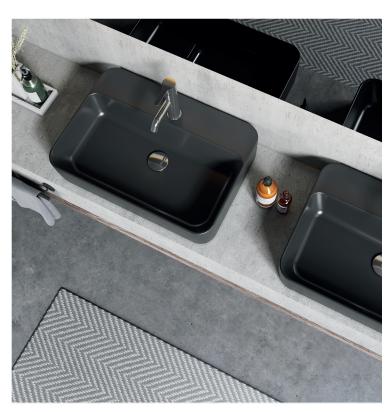

## Hera

60x42 cm VB017H72U00 079200-u Basin, Hera

A modern and elegant look despite simple geometry.

www.cerastyle.com www.turkuazseramik.com.tr

**Turkuaz**