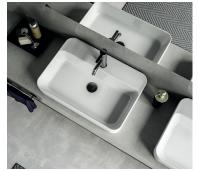

## Hera

60x42 cm VB017H72U00 079200-u Basin, Hera

A modern and elegant look despite simple geometry.

www.cerastyle.com www.turkuazseramik.com.tr

**Turkuaz**