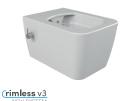

A modern and elegant look despite simple geometry.

cappuccino

black matte

white matte

(rimless v3

Wall Hang Toilet, Hera Rimless Wall Hang Toilet Hera Rimless With Integrated Bidet Faucet Wall Hang Bidet, Hera ibiza, Slim, Quick Release, Soft Close, Seat Cover