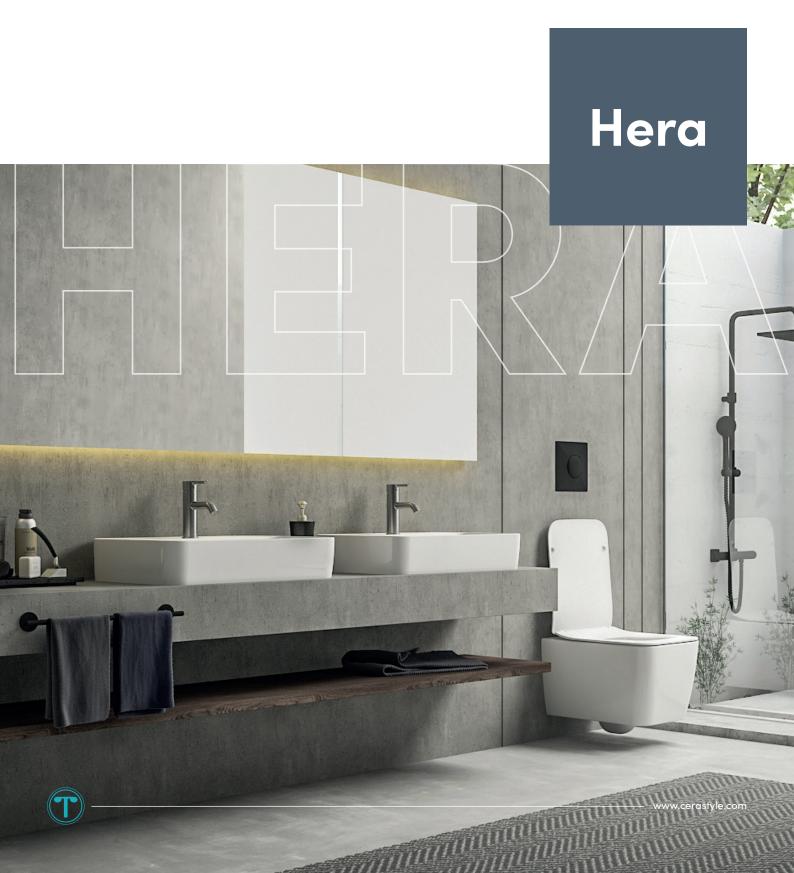

A modern and elegant look despite simple geometry.







cappuccino

black matte

white matte

















(rimless v3

Wall Hang Toilet, Hera Rimless Wall Hang Toilet Hera Rimless With Integrated Bidet Faucet Wall Hang Bidet, Hera ibiza, Slim, Quick Release, Soft Close, Seat Cover

HC01706PN00 019700-w Cold water connection HC01706PC00

BW017092U00 015600 SC00101S50002911 9SC1211S01

HC01706PB00

Cold / Hot Water connection HC01706PH00 019700 - D







Hera Wall Hang, have Integrated Bidet Faucet Options



• Integrated Bidet Faucet Options



• Hot - Cold Water Connection for Integrated Bidet



• Cold Water Connection for Integrated Bidet



• With Bidet Options



## Hera









60x42 cm VB017H72U00 079200-u Basin, Hera

























A modern and elegant look despite simple geometry.















www.cerastyle.com w