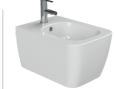

## Hera

60x42 cm VB017H72U00 079200-u Basin, Hera

A modern and elegant look despite simple geometry.

www.cerastyle.com www.turkuazseramik.com.tr

**Turkuaz**