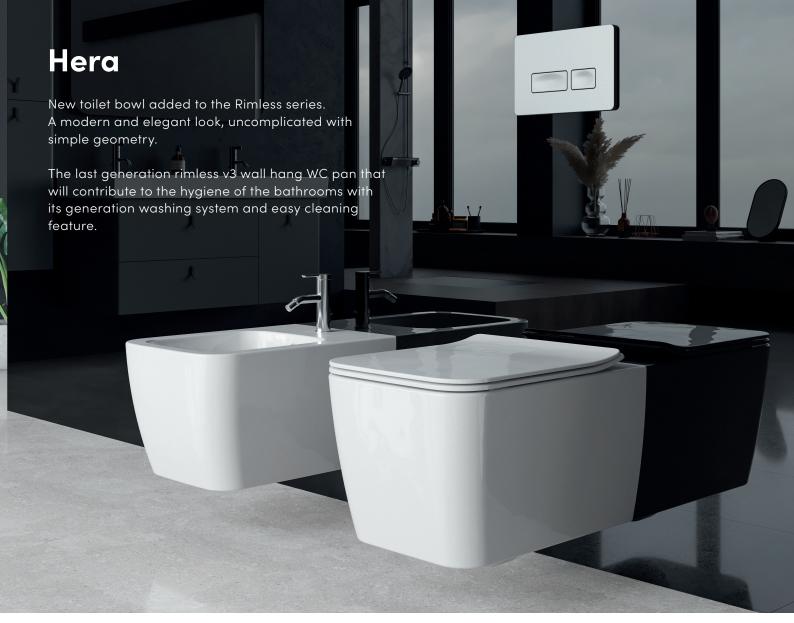

A modern and elegant look despite simple geometry.

cappuccino

black matte

white matte

(rimless v3

Wall Hang Toilet, Hera Rimless Wall Hang Toilet Hera Rimless With Integrated Bidet Faucet Wall Hang Bidet, Hera ibiza, Slim, Quick Release, Soft Close, Seat Cover