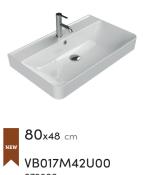

## Hera

60x42 cm VB017H72U00 079200-u Basin, Hera

A modern and elegant look despite simple geometry.

www.cerastyle.com www.turkuazseramik.com.tr

**Turkuaz**