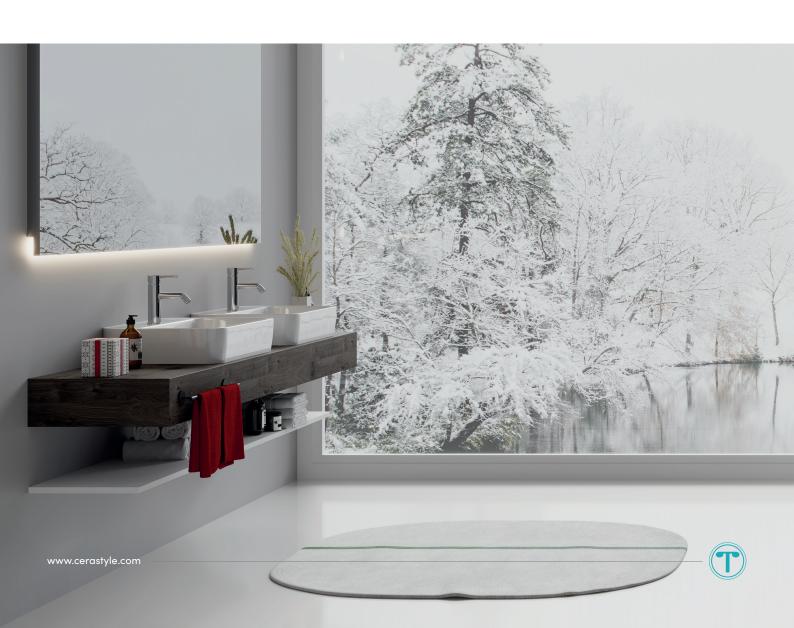

A modern and elegant look despite simple geometry.

cappuccino

black matte

white matte

(rimless v3

Wall Hang Toilet, Hera Rimless Wall Hang Toilet Hera Rimless With Integrated Bidet Faucet Wall Hang Bidet, Hera ibiza, Slim, Quick Release, Soft Close, Seat Cover