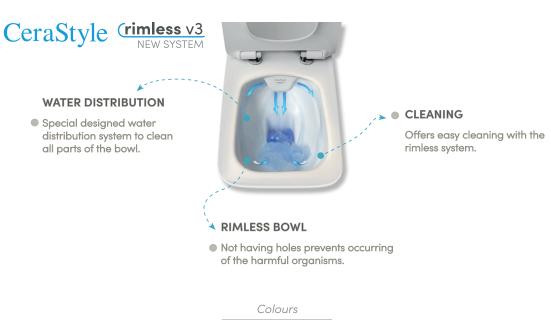

A modern and elegant look despite simple geometry.







cappuccino

black matte

white matte

















(rimless v3

Wall Hang Toilet, Hera Rimless Wall Hang Toilet Hera Rimless With Integrated Bidet Faucet Wall Hang Bidet, Hera ibiza, Slim, Quick Release, Soft Close, Seat Cover

HC01706PN00 019700-w Cold water connection HC01706PC00

BW017092U00 015600 SC00101S50002911 9SC1211S01

HC01706PB00

Cold / Hot Water connection HC01706PH00 019700 - D







Hera Wall Hang, have Integrated Bidet Faucet Options



• Integrated Bidet Faucet Options



• Hot - Cold Water Connection for Integrated Bidet



• Cold Water Connection for Integrated Bidet



• With Bidet Options



## Hera









60x42 cm VB017H72U00 079200-u Basin, Hera

























A modern and elegant look despite simple geometry.















www.cerastyle.com www.t