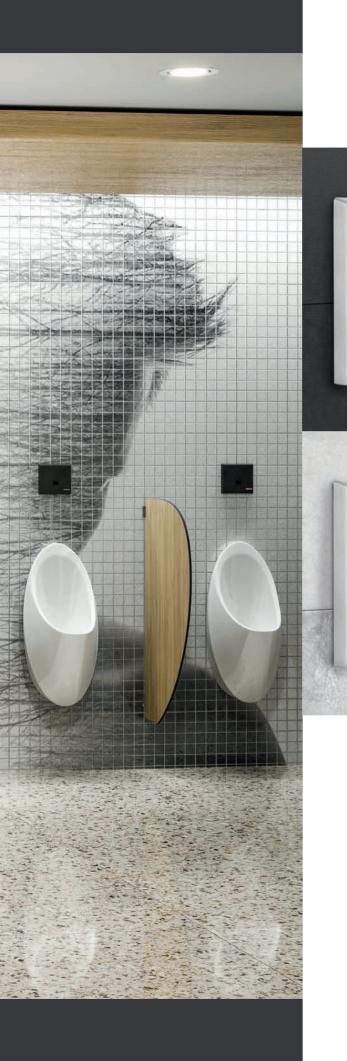

### PRESTO SENSAO 8100 N / 8300 N

are two concealed sensor urinal flush valves that prevent the spread of bacteria.

The automatic and touchless flush prevents the accumulation of uric acid and reduces unpleasant odours. The ceramic surface remains clean between each flush which means that users benefit from spotless hygiene in public toilets.

24 % of public toilet users cannot stand unpleasant odours.

Result of a survey on the perceived cleanliness of public toilets.

FIND OUT MORE ABOUT THE PRESTO SENSAO® RANGE