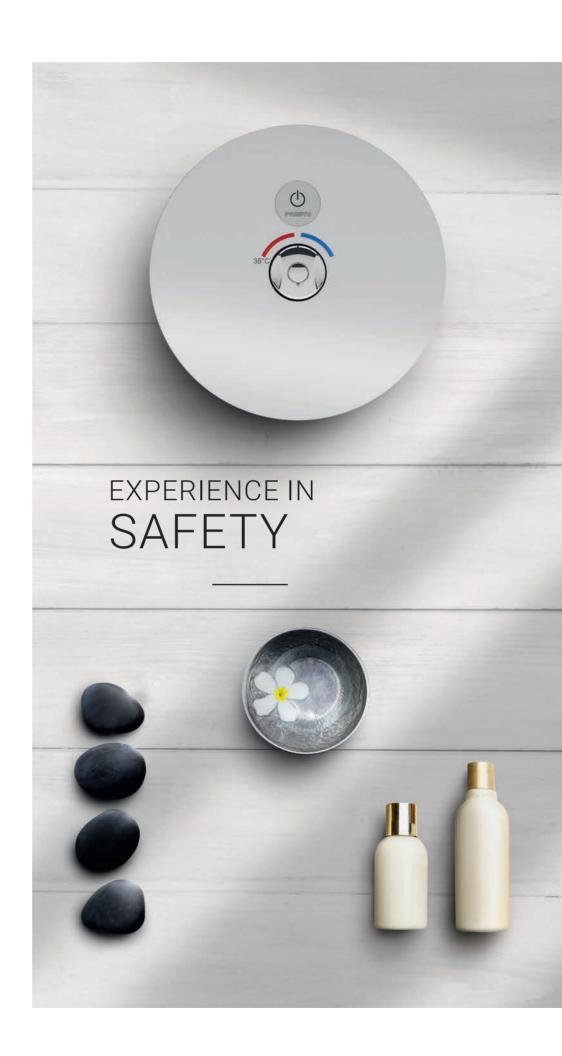

### PRESTO BOX TOUCH®

is a range of shower touch-sensitive taps designed as a genuine safe and secure box for its users: 100% waterproof, non-accessible system locked with an invisible screw, periodic automatic flush, thermostatic tapware fitted with an anti-scalding system to maintain a consistent and comfortable temperature.

Its flush-mounted, smooth and lasercustomisable front panel houses stylish touch-sensitive tapware. With timed-flow, this range prevents any unnecessary water consumption.

0 means zero surprises!
With PRESTO BOX TOUCH,
everything is secure and under
control: installation, using
the shower, water and energy
consumption.