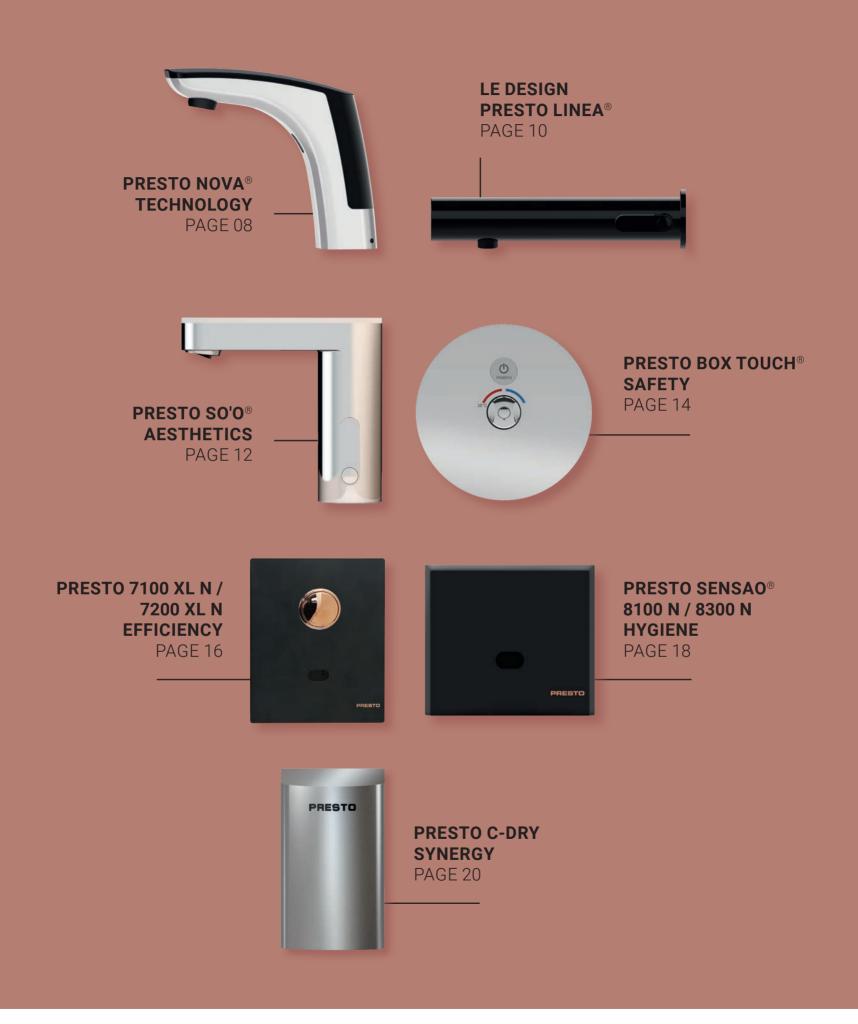

### PRESTO NOVA®

is an intelligent and elegant range of washbasin sensor taps. The newgeneration detection cell prevents inadvertent activation caused by reflections in mirrors and some types of lights.

With its instant analysis capability and self-learning technology, this range makes it possible for all users, including children and persons with reduced mobility, to easily wash their hands while guaranteeing their safety.

With its slender style and modern finish, this range of taps has a contemporary design that blends seamlessly into any environment: chrome-plated, matt black with copper edging, or chrome-plated with a chrome-plated black cover.

5 settings are analysed by the cell via its self-learning technology: brightness, lighting variation, reflections, bowl depth and water flow in the bowl.

FIND OUT MORE ABOUT THE PRESTO NOVA® RANGE

## PRESTO LINEA®

is an attractive and durable range of washbasin sensor taps. Its modern, pure and classic design makes it timeless. Matching touchless soap dispensers are available as a finishing touch.

PRESTO LINEA® can be customised down to the very last detail. Therefore, it is compatible with all the needs and constraints of any premises and respective users.

7 finishes are available for this range: chrome, brushed stainless steel, brushed gold, brushed copper, black chrome, matt black, rainbow.

### PRESTO SO'O®

is a range of washbasin sensor taps which, with its alternating curved and flat design, enhances any space.

With its various finishes, this fully customisable range can be monochrome, two-colour or you can create a unique product of your choice:

matching or mismatched body and cover, sophisticated matt black exterior and pink gold cover with the same colour mixer lever, customised marking with laser scribing or pad printing...

3 items can be customised: the body, cover and mixer lever to blend seamlessly into any type of environment.

### PRESTO BOX TOUCH®

is a range of shower touch-sensitive taps designed as a genuine safe and secure box for its users: 100% waterproof, non-accessible system locked with an invisible screw, periodic automatic flush, thermostatic tapware fitted with an anti-scalding system to maintain a consistent and comfortable temperature.

Its flush-mounted, smooth and lasercustomisable front panel houses stylish touch-sensitive tapware. With timed-flow, this range prevents any unnecessary water consumption.

0 means zero surprises!
With PRESTO BOX TOUCH,
everything is secure and under
control: installation, using
the shower, water and energy
consumption.

### PRESTO 7100 XL N / 7200 XL N

are concealed direct flush valves for public places, providing hygiene and cleanliness that is significantly greater than a cistern flush.

With electronic and automatic detection, the direct flush activates even if you forget to.

Result: toilets that stay clean and are always available.

This paints the rest of the establishment in a good light!

2, is the number of flush options available to users: manual to maintain flush control or touchless electronic for guaranteed hygiene between each use.

### PRESTO SENSAO 8100 N / 8300 N

are two concealed sensor urinal flush valves that prevent the spread of bacteria.

The automatic and touchless flush prevents the accumulation of uric acid and reduces unpleasant odours. The ceramic surface remains clean between each flush which means that users benefit from spotless hygiene in public toilets.

## PRESTO C-DRY

is a range of stylish and eco-friendly automatic hand dryers. Its matt black, stainless steel or white finishes can be seamlessly combined with chrome-plated or customised tapware, but also with a ceramic, coloured-resin or stainless steel environment.

Ultra compact, PRESTO C-DRY is ideal for small spaces. Its power consumption is particularly low and its smooth one-piece cover is easy to maintain.

15, is the maximum number of seconds to dry your hands.