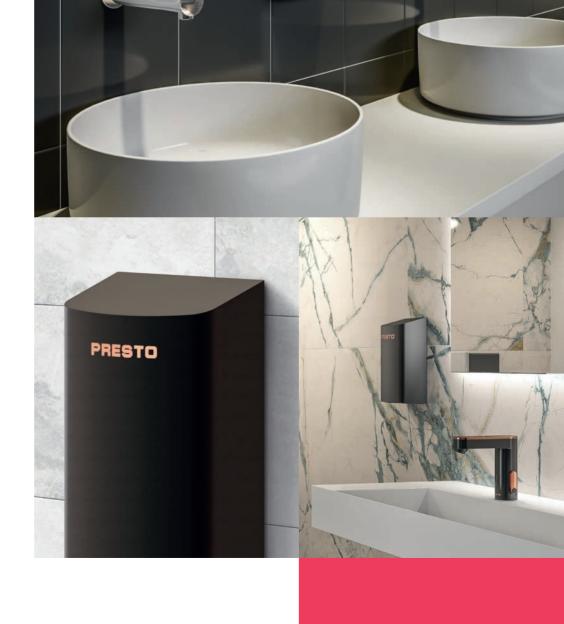

## PRESTO C-DRY

is a range of stylish and eco-friendly automatic hand dryers. Its matt black, stainless steel or white finishes can be seamlessly combined with chrome-plated or customised tapware, but also with a ceramic, coloured-resin or stainless steel environment.

Ultra compact, PRESTO C-DRY is ideal for small spaces. Its power consumption is particularly low and its smooth one-piece cover is easy to maintain.

15, is the maximum number of seconds to dry your hands.