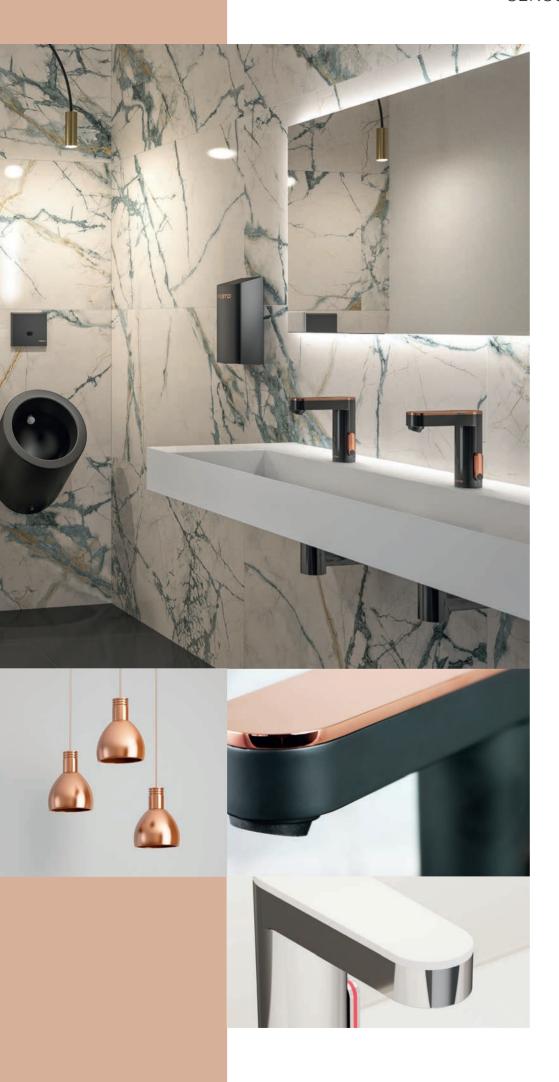

With its slender style and modern finish, this range of taps has a contemporary design that blends seamlessly into any environment: chrome-plated, matt black with copper edging, or chrome-plated with a chrome-plated black cover.

PRESTO LINEA® can be customised down to the very last detail. Therefore, it is compatible with all the needs and constraints of any premises and respective users.

7 finishes are available for this range: chrome, brushed stainless steel, brushed gold, brushed copper, black chrome, matt black, rainbow.