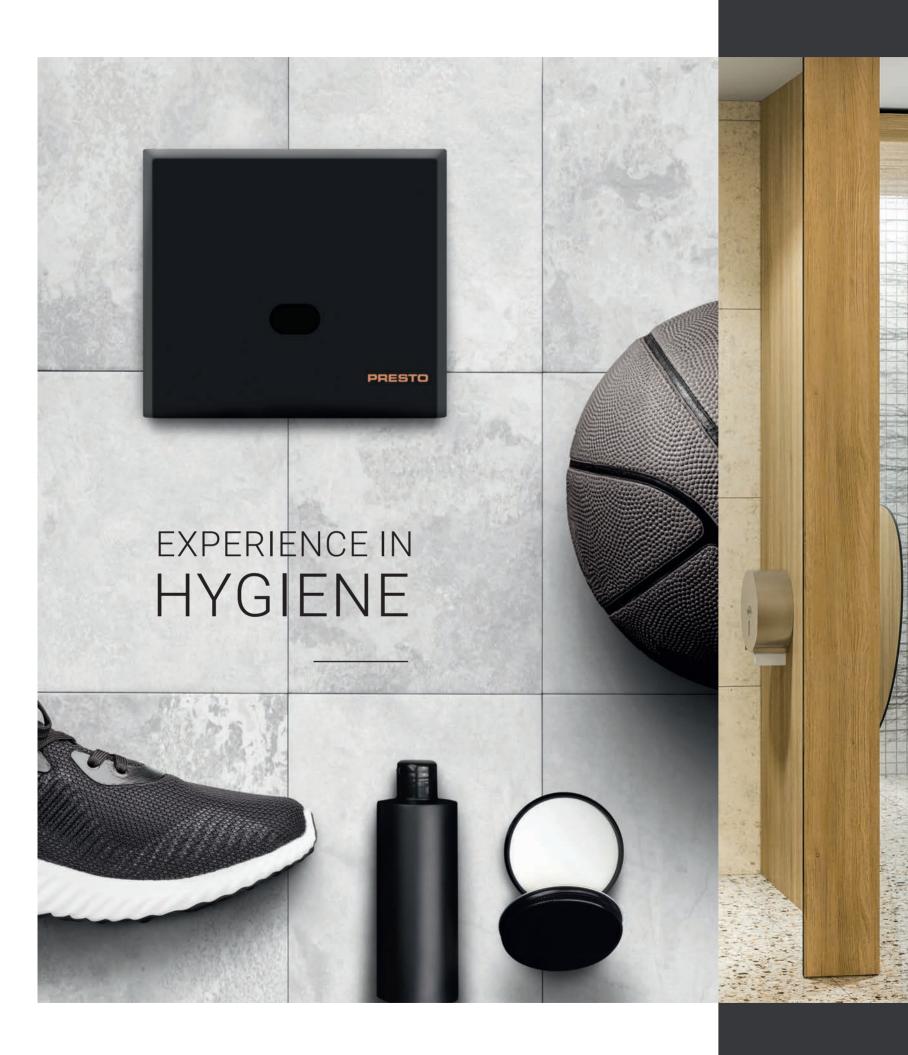

### PRESTO SENSAO 8100 N / 8300 N

are two concealed sensor urinal flush valves that prevent the spread of bacteria.

The automatic and touchless flush prevents the accumulation of uric acid and reduces unpleasant odours. The ceramic surface remains clean between each flush which means that users benefit from spotless hygiene in public toilets.

24 % of public toilet users cannot stand unpleasant odours.

Result of a survey on the perceived cleanliness of public toilets.

FIND OUT MORE ABOUT THE PRESTO SENSAO® RANGE