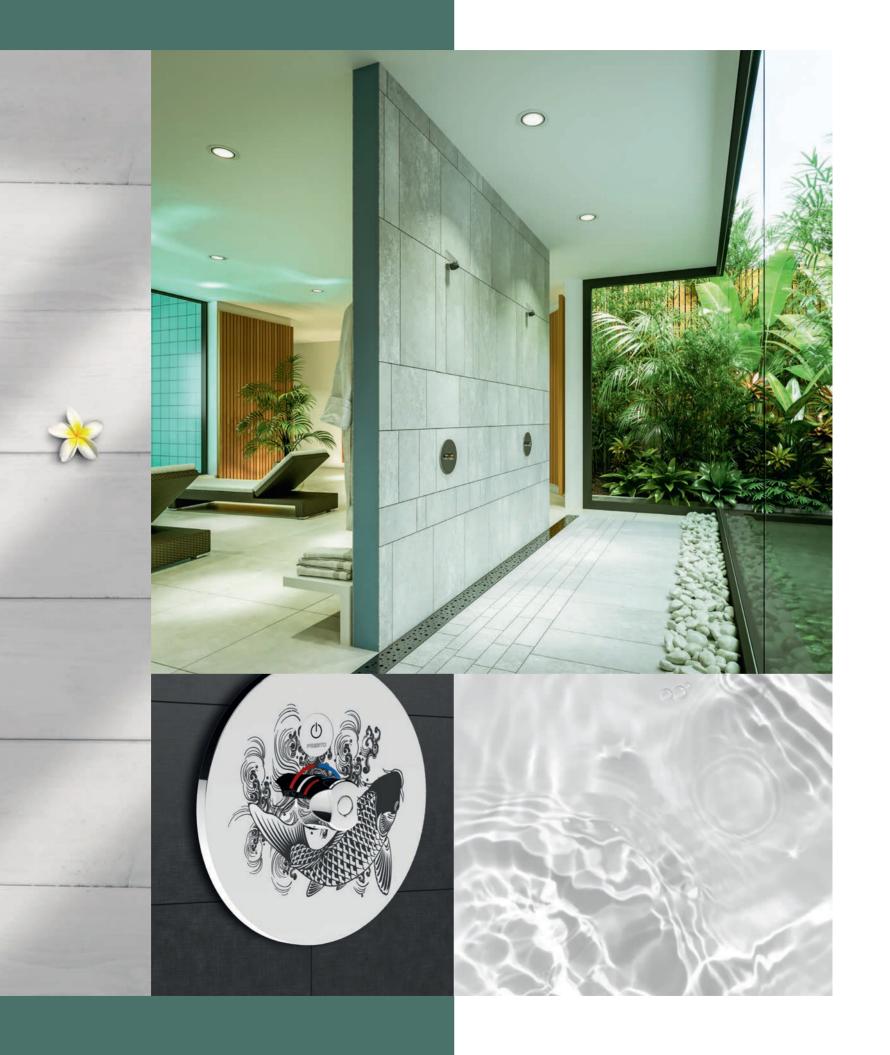

### PRESTO BOX TOUCH®

is a range of shower touch-sensitive taps designed as a genuine safe and secure box for its users: 100% waterproof, non-accessible system locked with an invisible screw, periodic automatic flush, thermostatic tapware fitted with an anti-scalding system to maintain a consistent and comfortable temperature.

Its flush-mounted, smooth and lasercustomisable front panel houses stylish touch-sensitive tapware. With timed-flow, this range prevents any unnecessary water consumption.

0 means zero surprises!
With PRESTO BOX TOUCH,
everything is secure and under
control: installation, using
the shower, water and energy
consumption.