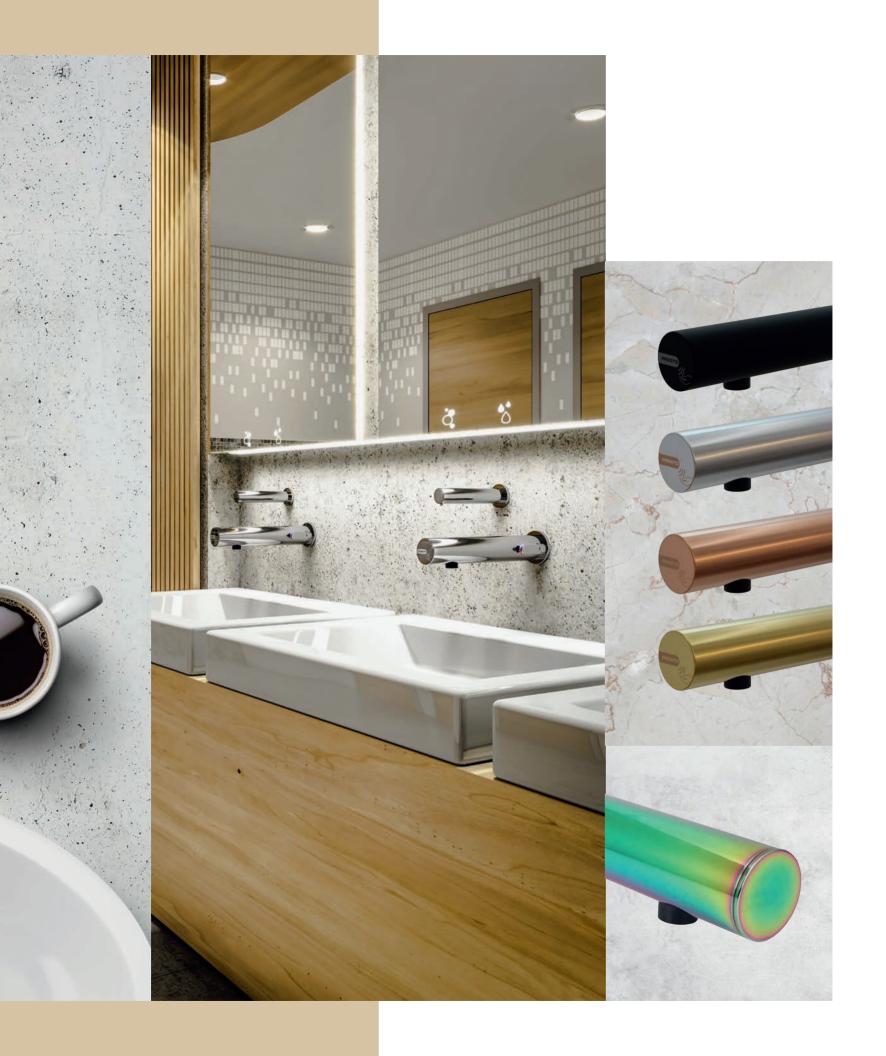

## PRESTO LINEA®

is an attractive and durable range of washbasin sensor taps. Its modern, pure and classic design makes it timeless. Matching touchless soap dispensers are available as a finishing touch.

PRESTO LINEA® can be customised down to the very last detail. Therefore, it is compatible with all the needs and constraints of any premises and respective users.

7 finishes are available for this range: chrome, brushed stainless steel, brushed gold, brushed copper, black chrome, matt black, rainbow.

FIND OUT MORE ABOUT THE PRESTO LINEA® RANGE