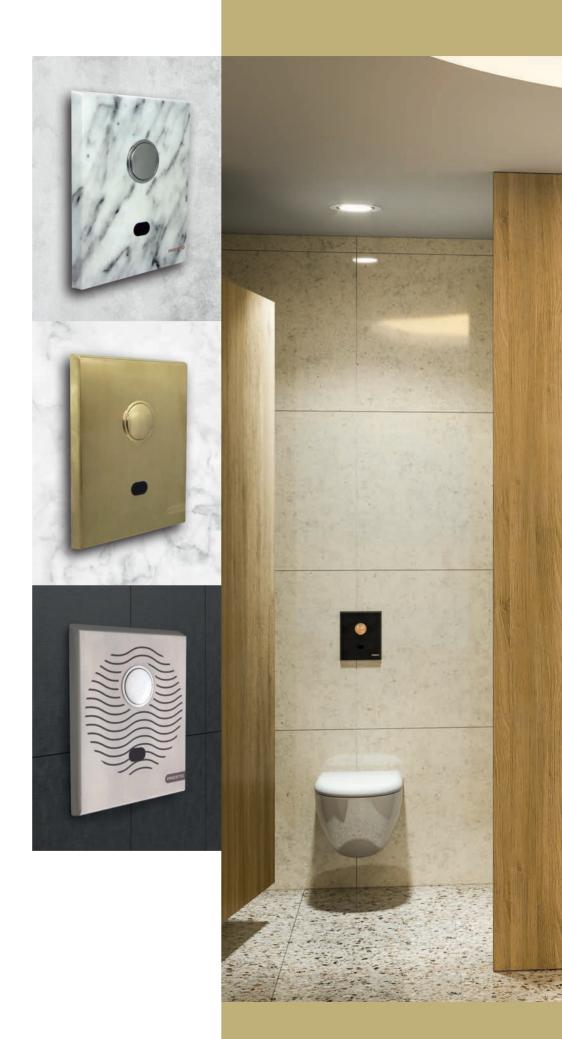

### PRESTO 7100 XL N / 7200 XL N

are concealed direct flush valves for public places, providing hygiene and cleanliness that is significantly greater than a cistern flush.

With electronic and automatic detection, the direct flush activates even if you forget to.

Result: toilets that stay clean and are always available.

This paints the rest of the establishment in a good light!

2, is the number of flush options available to users: manual to maintain flush control or touchless electronic for guaranteed hygiene between each use.

FIND OUT MORE ABOUT THE PRESTO 7100 XL N / 7200 XL N