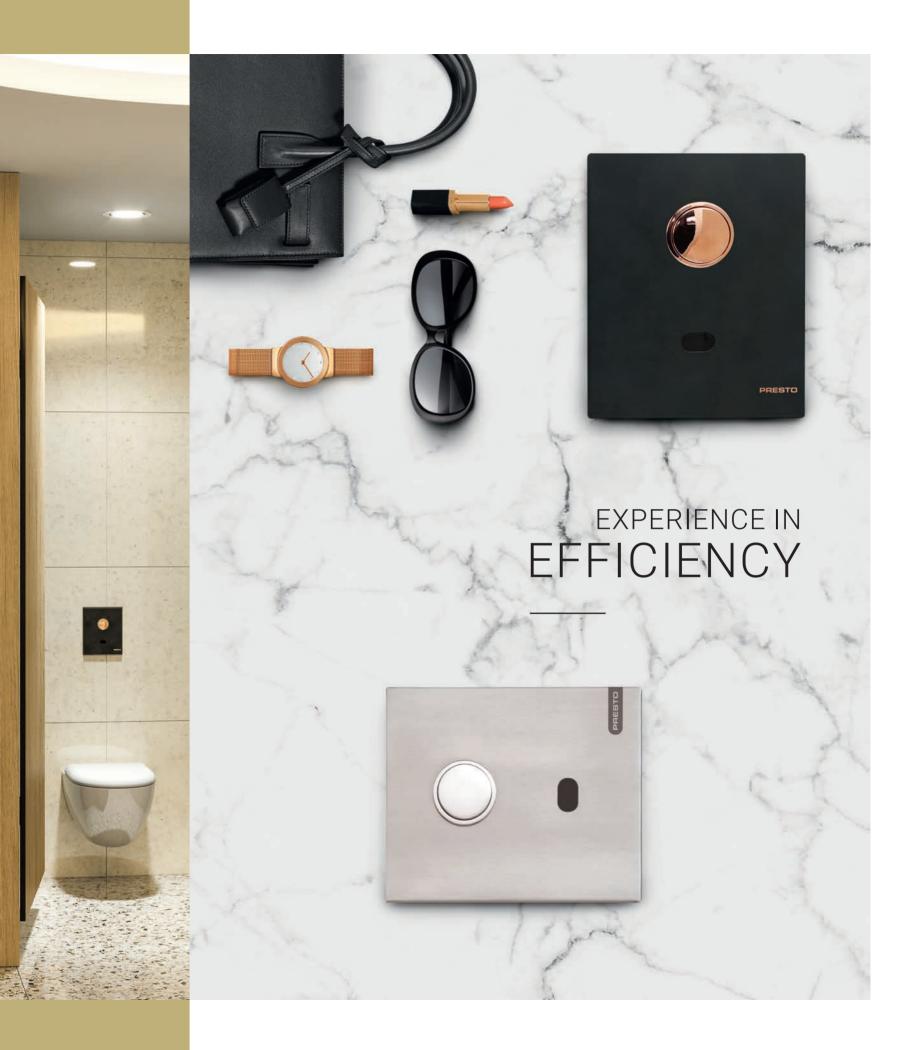

### PRESTO 7100 XL N / 7200 XL N

are concealed direct flush valves for public places, providing hygiene and cleanliness that is significantly greater than a cistern flush.

With electronic and automatic detection, the direct flush activates even if you forget to.

Result: toilets that stay clean and are always available.

This paints the rest of the establishment in a good light!

2, is the number of flush options available to users: manual to maintain flush control or touchless electronic for guaranteed hygiene between each use.

FIND OUT MORE ABOUT THE PRESTO 7100 XL N / 7200 XL N