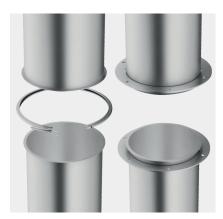

### FLANGED SINGLE WALL SYSTEMS

These systems are designed to enable quick and easy dismantling e.g. for cleaning purposes. Depending on the application, Jeremias offers you different types of pipe connections: The first possibility is a flanged socket which is secured by a V-band mechanism. The second possibility is if more stability and stiffness is needed. In this case the flange sockets can be connected by screwing together two (loose) flanges, no V-Band required. The third option is using pipes with welded flanges, which can be screwed together.