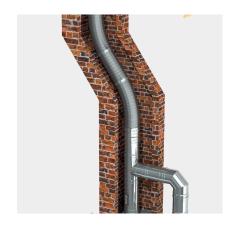

# A COMPLETE PRODUCT RANGE - ONE-STOP-SHOP

SINGLE WALL SYSTEMS (RELINING)

DOUBLE WALL SYSTEMS

**COLLECTIVE SYSTEMS** 

CONCENTRIC SYSTEMS FOR GAS FIREPLACES

LIGHTWEIGHT SHAFTS

FIRE PROTECTION DUCTS

As a technology leader and catalyst in exhaust technology, we develop innovative systems for a wide variety of applications and markets. We offer our customers the widest variety of products in the market and a complete range from easy-to-install modular systems to freestanding steel chimneys.

### DW-KL / EW-KL

DW-KL (double wall) and EW-KL (single wall) conical systems incorporate a pressure-tight steel to steel conical joint and clamp system for quick and easy assembly on the site. The conical steel to steel contact at each connection allows high stiffness, sealing, and durability. As no silicone sealant are needed the system is perfect for applications with high exhaust gas temperatures.