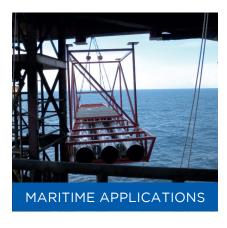

### **DW-POWER**

DW-POWER is a double wall stainless steel flue system especially designed for engines, emergency standby power systems and maritime applications in dry operating mode. Gaskets in the outer casing allow a stress-free thermal expansion of the inner tube hence no compensators needed. A big advantage compared to conventional flue systems!