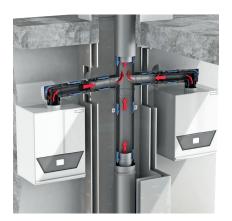

# A COMPLETE PRODUCT RANGE - ONE-STOP-SHOP

SINGLE WALL SYSTEMS (RELINING)

DOUBLE WALL SYSTEMS

**COLLECTIVE SYSTEMS** 

CONCENTRIC SYSTEMS FOR GAS FIREPLACES

LIGHTWEIGHT SHAFTS

FIRE PROTECTION DUCTS

As a technology leader and catalyst in exhaust technology, we develop innovative systems for a wide variety of applications and markets. We offer our customers the widest variety of products in the market and a complete range from easy-to-install modular systems to freestanding steel chimneys.

### FLANGED SINGLE WALL SYSTEMS

These systems are designed to enable quick and easy dismantling e.g. for cleaning purposes. Depending on the application, Jeremias offers you different types of pipe connections: The first possibility is a flanged socket which is secured by a V-band mechanism. The second possibility is if more stability and stiffness is needed. In this case the flange sockets can be connected by screwing together two (loose) flanges, no V-Band required. The third option is using pipes with welded flanges, which can be screwed together.