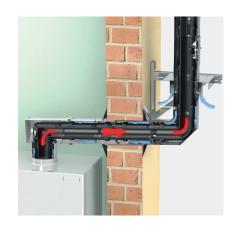

### COMMERCIAL EXHAUST SYSTEMS

Commercial applications require pressure tightness and high temperatures. Jeremias offers a wide range of flue systems designed to extract combustion gases from generators, CHPs, ovens, condensing boilers, micro-cogeneration, pressurized boilers etc. These systems are also perfect for air supply and ventilation applications.

### FLANGED SINGLE WALL SYSTEMS

These systems are designed to enable quick and easy dismantling e.g. for cleaning purposes. Depending on the application, Jeremias offers you different types of pipe connections: The first possibility is a flanged socket which is secured by a V-band mechanism. The second possibility is if more stability and stiffness is needed. In this case the flange sockets can be connected by screwing together two (loose) flanges, no V-Band required. The third option is using pipes with welded flanges, which can be screwed together.