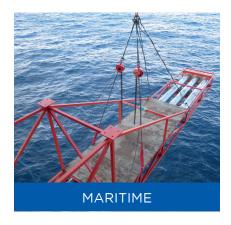

### **DW-POWER**

DW-POWER is a double wall stainless steel flue system especially designed for engines, emergency standby power systems and maritime applications in dry operating mode. Gaskets in the outer casing allow a stress-free thermal expansion of the inner tube hence no compensators needed. A big advantage compared to conventional flue systems!

# WE REALIZE PROJECTS FOR DIFFERENT INDUSTRIES

In the last 40 years Jeremias has carried out tens of thousands of projects worldwide. We offer individual solutions for all applications and all energy sources with efficient flue systems. Whether production plants, power plants, clinics, hotels, football stadiums or public facilities, in new buildings or modernization: Jeremias flue systems are used in every sector!

- BREWERIES
- RAILWAY STATIONS
- PUBLIC BUILDINGS
- PORTS
- CRUISE SHIPS
- AIRPORTS
- EXHIBITION CENTERS
- MUSEUMS

- CONFERENCE CENTERS
- SCHOOLS
- THEATERS
- SWIMMING POOLS

...AND MUCH MORE: www.jeremias-group.com/ references