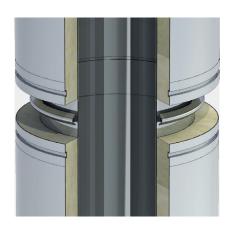

### DW-KL / EW-KL

DW-KL (double wall) and EW-KL (single wall) conical systems incorporate a pressure-tight steel to steel conical joint and clamp system for quick and easy assembly on the site. The conical steel to steel contact at each connection allows high stiffness, sealing, and durability. As no silicone sealant are needed the system is perfect for applications with high exhaust gas temperatures.

DW-FL is a hybrid system which combines the best of the world class DW-KL features with the assembly ease of flanged pressure stack systems. The stainless steel construction has a conical joint and includes a ceramic fiber insulation with various thickness options. A flange socket is secured by a V-band mechanism which ensures correct pressure tightness. Model DW-FS is very similar to DWFL. But instead of a conical connection it uses a locating spigot for guiding the flange sections together.