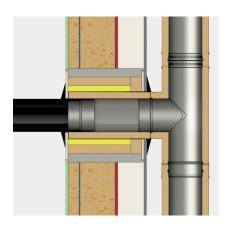

### COMMERCIAL EXHAUST SYSTEMS

Commercial applications require pressure tightness and high temperatures. Jeremias offers a wide range of flue systems designed to extract combustion gases from generators, CHPs, ovens, condensing boilers, micro-cogeneration, pressurized boilers etc. These systems are also perfect for air supply and ventilation applications.

### FLANGED SINGLE WALL SYSTEMS

These systems are designed to enable quick and easy dismantling e.g. for cleaning purposes. Depending on the application, Jeremias offers you different types of pipe connections: The first possibility is a flanged socket which is secured by a V-band mechanism. The second possibility is if more stability and stiffness is needed. In this case the flange sockets can be connected by screwing together two (loose) flanges, no V-Band required. The third option is using pipes with welded flanges, which can be screwed together.