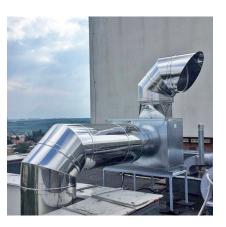

### COMMERCIAL EXHAUST SYSTEMS

Commercial applications require pressure tightness and high temperatures. Jeremias offers a wide range of flue systems designed to extract combustion gases from generators, CHPs, ovens, condensing boilers, micro-cogeneration, pressurized boilers etc. These systems are also perfect for air supply and ventilation applications.

### DW-KL / EW-KL

DW-KL (double wall) and EW-KL (single wall) conical systems incorporate a pressure-tight steel to steel conical joint and clamp system for quick and easy assembly on the site. The conical steel to steel contact at each connection allows high stiffness, sealing, and durability. As no silicone sealant are needed the system is perfect for applications with high exhaust gas temperatures.