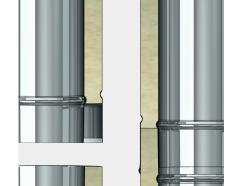

### DW-KL / EW-KL

DW-KL (double wall) and EW-KL (single wall) conical systems incorporate a pressure-tight steel to steel conical joint and clamp system for quick and easy assembly on the site. The conical steel to steel contact at each connection allows high stiffness, sealing, and durability. As no silicone sealant are needed the system is perfect for applications with high exhaust gas temperatures.

DW-FL is a hybrid system which combines the best of the world class DW-KL features with the assembly ease of flanged pressure stack systems. The stainless steel construction has a conical joint and includes a ceramic fiber insulation with various thickness options. A flange socket is secured by a V-band mechanism which ensures correct pressure tightness. Model DW-FS is very similar to DWFL. But instead of a conical connection it uses a locating spigot for guiding the flange sections together.