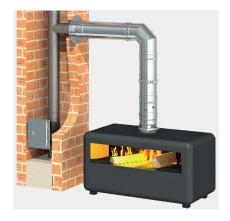

### COMMERCIAL EXHAUST SYSTEMS

Commercial applications require pressure tightness and high temperatures. Jeremias offers a wide range of flue systems designed to extract combustion gases from generators, CHPs, ovens, condensing boilers, micro-cogeneration, pressurized boilers etc. These systems are also perfect for air supply and ventilation applications.

- BIOMASS BOILERS
- HEAT-RECOVERY **VENTILATION**

- GAS-, OIL- UND **BIOMASS BOILERS**
- VENTILATION
- COFFEE ROASTERS
- PIZZA OVENS
- BAKERIES

- EMERGENCY BACKUP **GENERATORS**
- INDUSTRIAL VENTILATION
- INDUSTRIAL KITCHEN **EXHAUST**