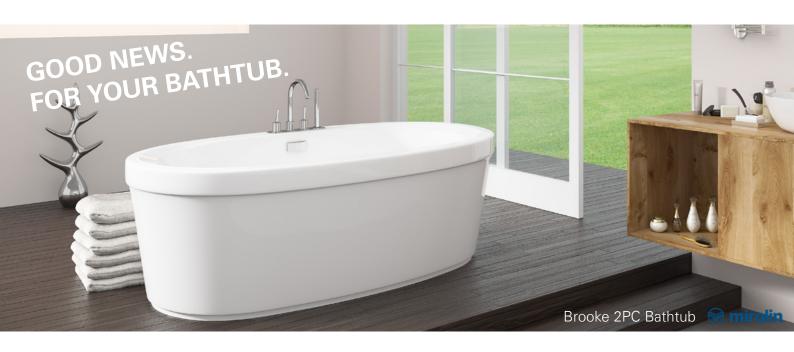

## SENOPLAST



# PRODUCT INFORMATION

# SENDSON X SUPERMATT

#### **PRODUCT**

Multilayer composite made of a main extrusion ABS layer and a co-extruded matt, chemical and stress-cracking resistant, impact modified PMMA top layer and easyglide® rear side.

## PROPERTIES | ADVANTAGES

- matt surface
- excellent thermoformability

#### **PRODUCT DETAILS**

CO-EX: senosan® X SUPERMATT

senosan® BM SUPERMATT

Thickness: X SUPERMATT:

2.0 – 11.0 mm <u>BM SUPERMATT:</u> 3.0 - 11.0 mm

Width: 400 - 1600 mm X SUPERMATT:

thickness of 2.0 - 2.99 mm 500 - 2700 mm X SUPERMATT: thickness of 3.0 - 11.0 mm 500 - 2700 mm BM SUPERMATT:

thickness of 3.0 - 11.0 mm

Surface: matt Colour: uni

Min. Order: width < 1600 mm - 5 t

width > 1600 mm - 10 t

Price on request.

### **POSSIBLE APPLICATIONS**

Various sanitary par