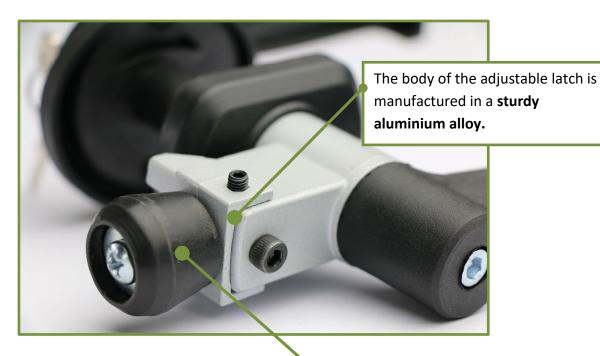

The screws system allows an extremely accurate adjustment, in steps of 0.25mm, to improve and control gasket performances.

Stop grain guarantees a stable position of the adjusted roller cam.

Our fully adjustable system allows the handle to be used with any type of profile (simple flange, double-wall and custom made) and on any type and/or thicknesses of panel (25, 45, 50mm and double step).