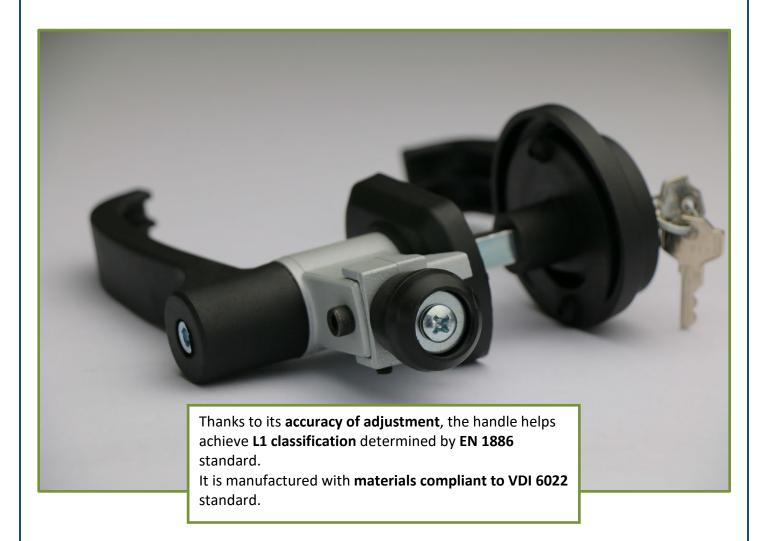

Latch position can be controlled using a **torque** wrench. Thanks to this, it can be easily adjusted to meet production requirements. The result being AHU's with consistent air tightness performance.

The screws system allows an extremely accurate adjustment, in steps of 0.25mm, to improve and control gasket performances.

Stop grain guarantees a stable position of the adjusted roller cam.

Our fully adjustable system allows the handle to be used with any type of profile (simple flange, double-wall and custom made) and on any type and/or thicknesses of panel (25, 45, 50mm and double step).

The handle has a **unique nylon roller cam** that **can adapt** to any kind of material.

The latch can be adjusted internally, even when the door is closed, to reach desired level of gasket compression on the panel.