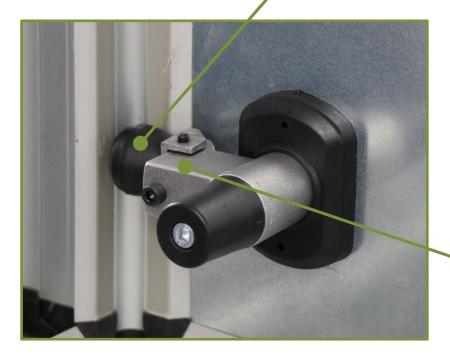

The screws system allows an extremely accurate adjustment, in steps of 0.25mm, to improve and control gasket performances.

Stop grain guarantees a stable position of the adjusted roller cam.

Our fully adjustable system allows the handle to be used with any type of profile (simple flange, double-wall and custom made) and on any type and/or thicknesses of panel (25, 45, 50mm and double step).

The handle has a **unique nylon roller cam** that **can adapt** to any kind of material.

The latch can be adjusted internally, even when the door is closed, to reach desired level of gasket compression on the panel.