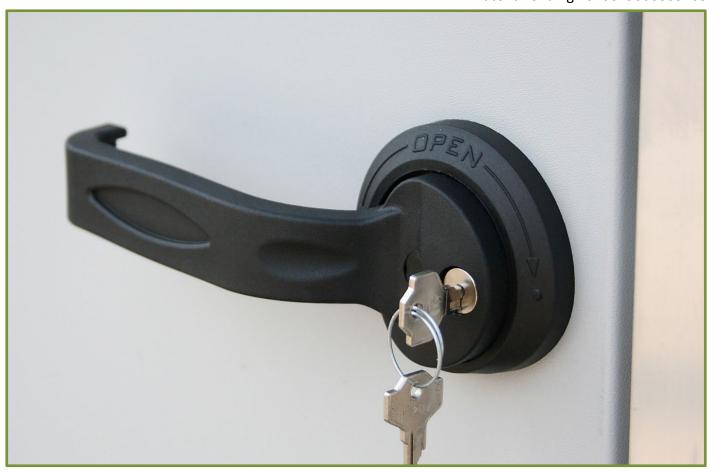

## Probably the best adjustable handle ever in the HVAC Industry

\*Patent Pending 1020019000003163

Prolam is glad to introduce a new handle that allows an **extremely** accurate latch adjustment by using standard tools or torque wrench for assembly lines, where objective procedures of precision are required.

The handle has a **unique nylon roller cam** that **can adapt** to any kind of material.

The latch can be adjusted internally, even when the door is closed, to reach desired level of gasket compression on the panel.