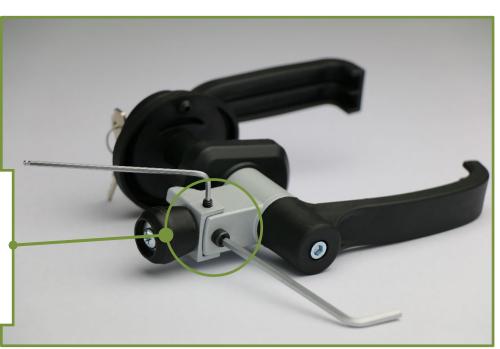

Latch position can be controlled using a **torque** wrench. Thanks to this, it can be easily adjusted to meet production requirements. The result being AHU's with consistent air tightness performance.

The screws system allows an extremely accurate adjustment, in steps of 0.25mm, to improve and control gasket performances.

Stop grain guarantees a stable position of the adjusted roller cam.

Our fully adjustable system allows the handle to be used with any type of profile (simple flange, double-wall and custom made) and on any type and/or thicknesses of panel (25, 45, 50mm and double step).