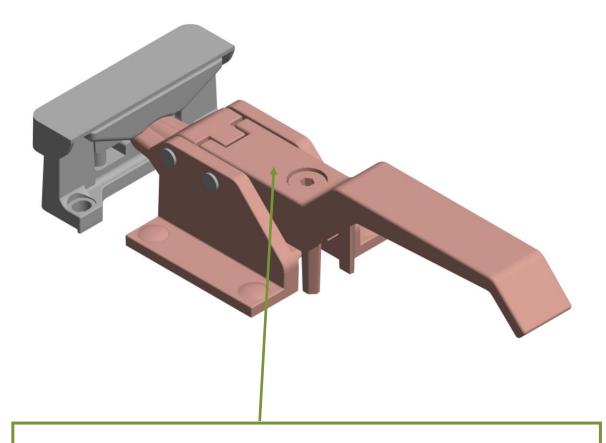

#### **LEVERAGE MECHANISM**

THANKS TO THE SPRING IN THE INTERNAL MECHANISM, THE HANDLE IS EASY TO OPEN/CLOSE, EVEN WITH HIGH LEVELS OF PRESSURE.