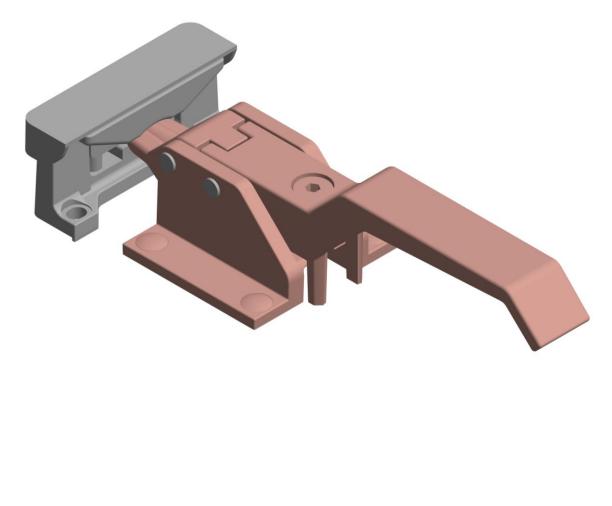

#### **STRUCTURE**

-Full aluminium body;

-Adjustable latch to regulate the pressure onto the panel;

-Resistant and sturdy thanks to its metal body

**FEATURES** 

-Excellent air and water tightness;
-Easy to assemble;
-Product with durable performances

#### **LEVERAGE MECHANISM**

THANKS TO THE SPRING IN THE INTERNAL MECHANISM, THE HANDLE IS EASY TO OPEN/CLOSE, EVEN WITH HIGH LEVELS OF PRESSURE.