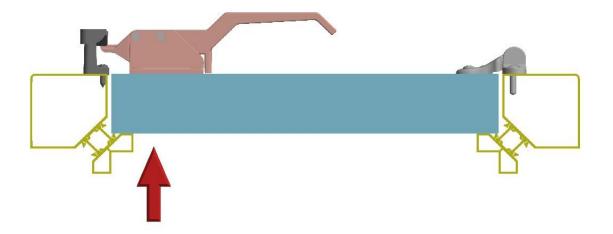

#### **STRUCTURE**

-Full aluminium body;

-Adjustable latch to regulate the pressure onto the panel;

-Resistant and sturdy thanks to its metal body

**FEATURES** 

-Excellent air and water tightness;
-Easy to assemble;
-Product with durable performances

#### HIGH PERFORMANCES FOR THERMAL BREAK SYSTEMS

Without internal components and the external locking system, this handle is the perfect product for customers that need the best performances in terms of thermal break