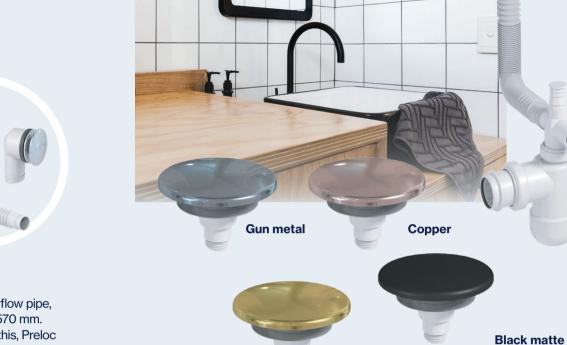

Preloc can be

both wall- and floor-mounted.

Ø 32/40

Gold

Coloured pop-up plugs for trendy bathrooms

Our coloured and stylish pop-up plugs and overflow covers have matching colours. They are a tasteful addition to any bathroom.