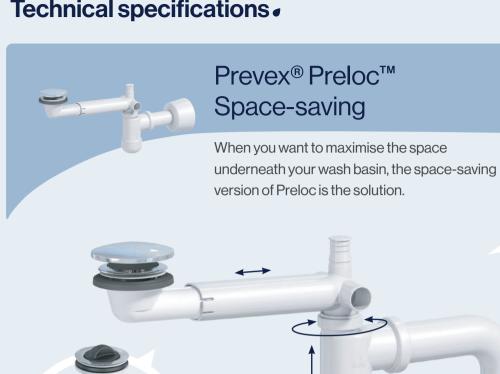

### **Easy to install** in any bathroom.

Preloc is a flexible and easy-to-install water trap for bathrooms. As all Prevex water traps, its arms are cuttable and therefore adjustable to any space. In addition, Preloc comes with a wide range of plugs and other accessories.

The telescopic arms can be adjusted to fit narrow spaces, making more space for bathroom furniture drawers. The arms can also be cut to fit small wash basins.

#### Flexible

Thanks to its telescopic arms, Preloc can be adjusted to fit many different wash basins in terms of size and thickness.