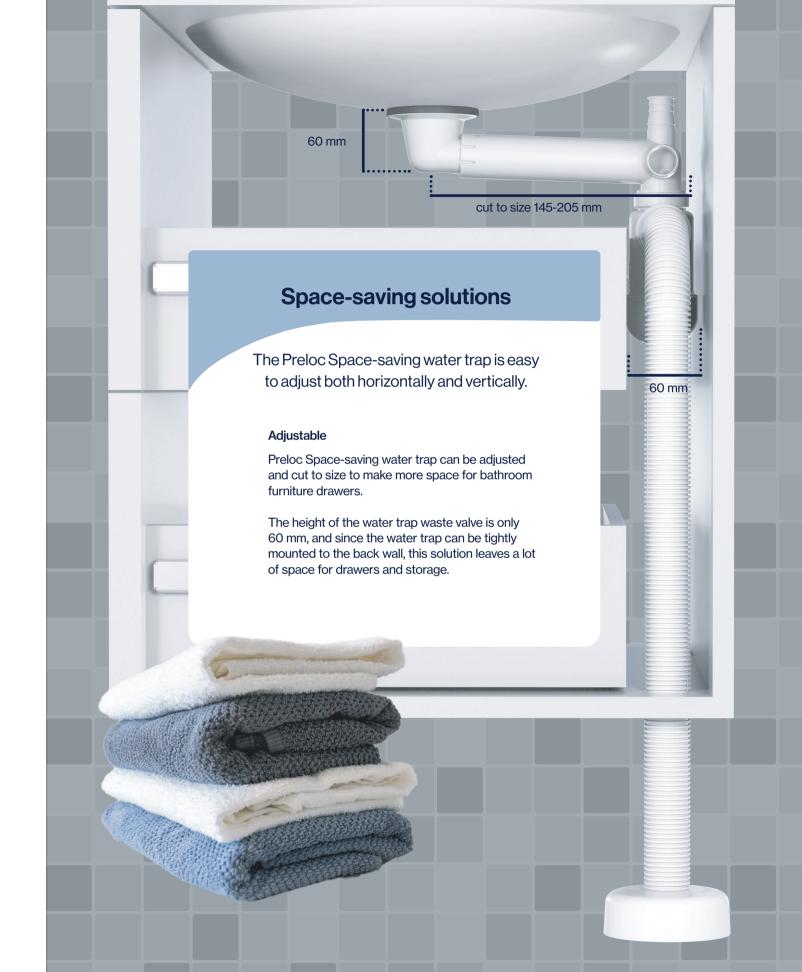

The telescopic arms can be adjusted to fit narrow spaces, making more space for bathroom furniture drawers. The arms can also be cut to fit small wash basins.

#### Flexible

Thanks to its telescopic arms, Preloc can be adjusted to fit many different wash basins in terms of size and thickness.