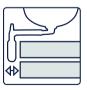

The telescopic arms can be adjusted to fit narrow spaces, making more space for bathroom furniture drawers. The arms can also be cut to fit small wash basins.

#### Flexible

Thanks to its telescopic arms, Preloc can be adjusted to fit many different wash basins in terms of size and thickness.