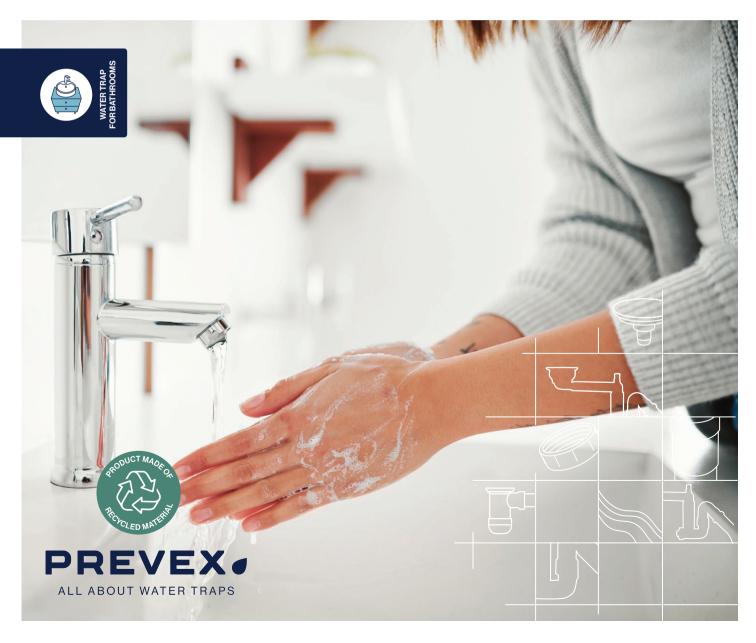

The telescopic arms can be adjusted to fit narrow spaces, making more space for bathroom furniture drawers. The arms can also be cut to fit small wash basins.

#### Flexible

Thanks to its telescopic arms, Preloc can be adjusted to fit many different wash basins in terms of size and thickness.