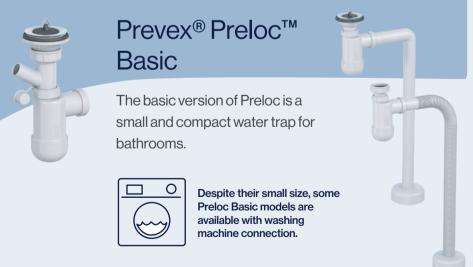

### **Easy to install** in any bathroom.

Preloc is a flexible and easy-to-install water trap for bathrooms. As all Prevex water traps, its arms are cuttable and therefore adjustable to any space. In addition, Preloc comes with a wide range of plugs and other accessories.

#### Easy to install

Like all Prevex water traps, Preloc is pre-assembled for easy and swift installation. Pre-assembling also lowers the risk

#### Two-in-one

If needed, two wash basins can be combined into only one outlet pipe. This also saves space underneath the basin.