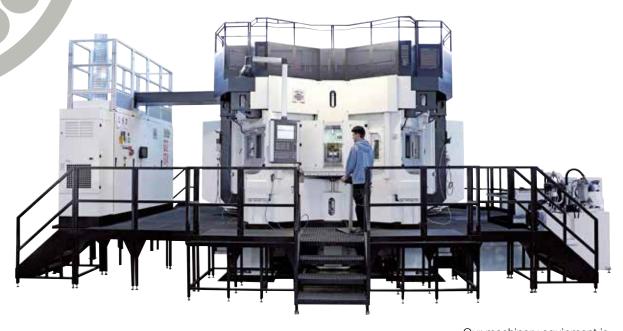

CAD-3D Design Process FEM (Finite-Element-Method) CFD (Computational Fluid Dynamics)

Integrated systems for communication and data management Industry 4.0

CNC flexible transfer machines with 8 working units, 24 spindle modules and more than

Our machinery equipment is constantly up to date and includes the most modern machining centers. We have the right machine and equipment for every need.

Among other machines, we use CNC flexible transfer machines with 8 working units, 24 spindle modules and more than 80 controlled axes. Integrated systems for communication and data management Industry 4.0.