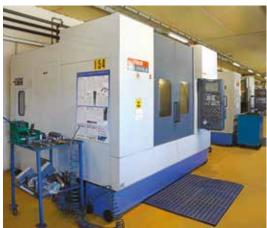

Our machinery equipment is constantly up to date and includes the most modern machining centers. We have the right machine and equipment for every need.

Among other machines, we use CNC flexible transfer machines with 8 working units, 24 spindle modules and more than 80 controlled axes. Integrated systems for communication and data management Industry 4.0.